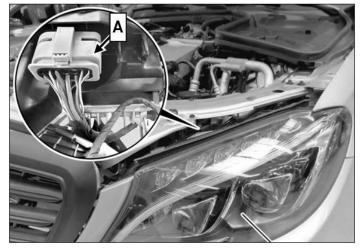

### Check/test procedure A

- 1. Open hood.
- 2. Check whether the blind plugs are present and installed correctly at the left and right front headlight assemblies on the electrical connector (A, Figure 1).
  - Use a mirror to check the electrical connectors on the installed headlight assemblies.

Figure 1

Figure 3 (not OK image)

Figure 2 (OK image)

Figure 4 (not OK image)

- a. Electrical connector not OK: Carry out check/test procedure B.
- b. Electrical connector OK: End measure.