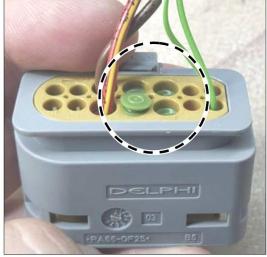

**i Figure 2** shows an OK image.

**<u>i</u>** Figure 3 shows a not OK image in which one blind plug is missing.

**Figure 4** shows a not OK image in which one blind plug was not installed correctly.

[1] The blind plugs must be at least flush with the electrical connector (housing).

Figure 1

Figure 3 (not OK image)

Figure 2 (OK image)

Figure 4 (not OK image)

- a. Electrical connector not OK: Carry out check/test procedure B.
- b. Electrical connector OK: End measure.