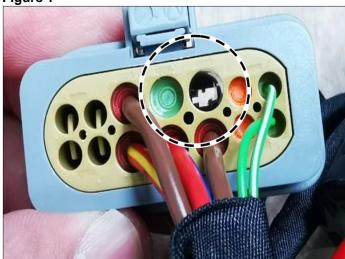

**i Figure 2** shows an OK image.

**<u>i</u>** Figure 3 shows a not OK image in which one blind plug is missing.

**Figure 4** shows a not OK image in which one blind plug was not installed correctly.

[1] The blind plugs must be at least flush with the electrical connector (housing).

Figure 1

Figure 3 (not OK image)

Figure 2 (OK image)

Figure 4 (not OK image)

- a. Electrical connector not OK: Carry out check/test procedure B.
- b. Electrical connector OK: End measure.