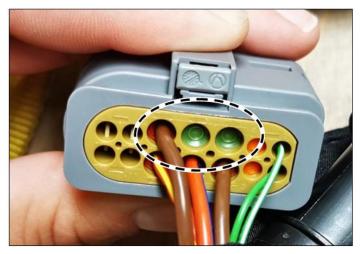

**i Figure 2** shows an OK image.

**<u>i</u>** Figure 3 shows a not OK image in which one blind plug is missing.

**Figure 4** shows a not OK image in which one blind plug was not installed correctly.

[1] The blind plugs must be at least flush with the electrical connector (housing).

Figure 1

Figure 3 (not OK image)

Figure 2 (OK image)

Figure 4 (not OK image)

- a. Electrical connector not OK: Carry out check/test procedure B.
- b. Electrical connector OK: End measure.