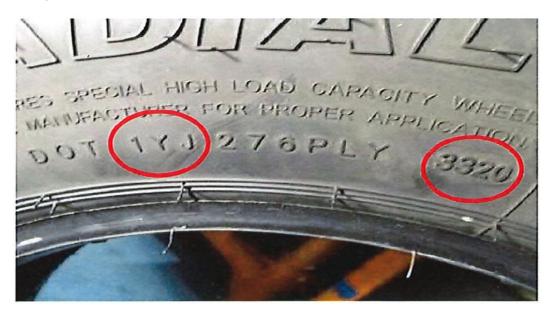

Please refer to the table above to identify if your tire(s) is in the affected date range. The date of manufacture (last four characters in the DOT Code) can be found molded onto the tire near the bead. For the affected lot(s) the plant code (first three characters in the DOT code) will be **1YJ** and the last four characters will be the date code range (**2020 – 4120**). Please see the example below.

## Example of affected Tire

If you have any recalled tires in your inventory, please segregate and do not sell or use. You and your customers should contact Sailun Tire America at 1-844-281-9696 for a replacement / reimbursement or with any questions.