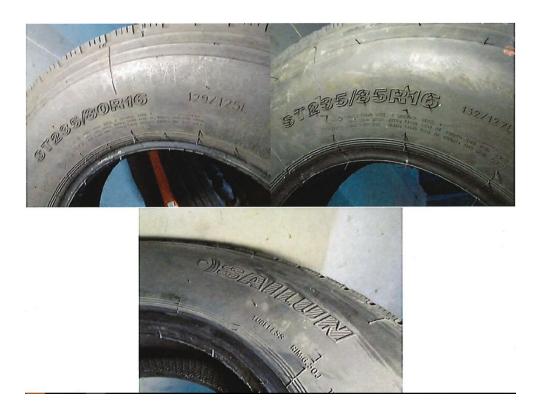

## Affected Tire Range

| Product Description    | Brand  | DOT Week                |
|------------------------|--------|-------------------------|
| ST235 / 80R16 129/125L | Sailun | 1YJ 276PLY 2020 to 4120 |
| ST235 / 85R16 132/127L | Sailun | 1YJ 216PLY 2020 to 4120 |