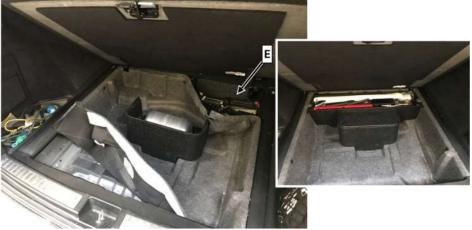

#### Check/test procedure 1

- 1. Open trunk.
- 2. Lift spare wheel well cover and secure it from falling down.
- 3. In vehicles with spare tire option code 690, remove spare tire and cover (Figure 1).

#### Figure 1

4. In hybrid model 166.063, remove load compartment shelf (A, Figure 2) with vehicle tool kit.

i For basic data, see AR68.80-P-5800GQA.

Load compartment floor (**B**, **Figure 2**) does **not** need to be removed (just folded up).

2

5. Lift left rear felt insert (C, Figure 3) and check for humidity or water deposits in marked area (D, Figure 3).
 I There is no felt trim in hybrid model 166.063.

Figure 3

- a. If humidity or water deposits are *not* present in area (D, Figure 3): Carry out work procedure A.
- b. If humidity or water deposits are present in area (D, Figure 3): Carry out check/test procedure 2.