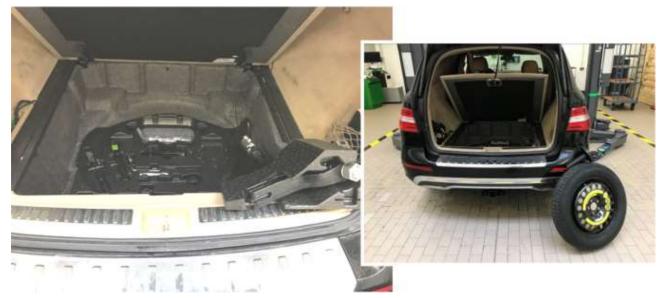

#### Check/test procedure 1

- 1. Open trunk.
- 2. Lift spare wheel well cover and secure it from falling down.
- 3. In vehicles with spare tire option code 690, remove spare tire and cover (Figure 1).

#### Figure 1

4. In hybrid model 166.063, remove load compartment shelf (A, Figure 2) with vehicle tool kit.

i For basic data, see AR68.80-P-5800GQA.

Load compartment floor (**B**, **Figure 2**) does **not** need to be removed (just folded up).