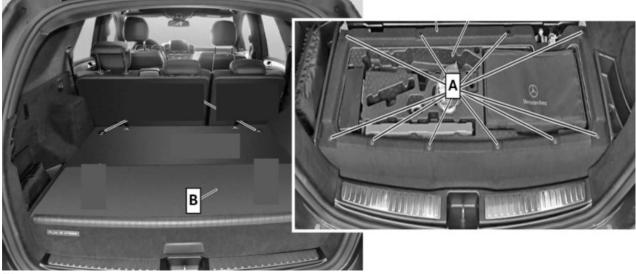

#### Figure 1

4. In hybrid model 166.063, remove load compartment shelf (A, Figure 2) with vehicle tool kit.

i For basic data, see AR68.80-P-5800GQA.

Load compartment floor (**B**, **Figure 2**) does **not** need to be removed (just folded up).