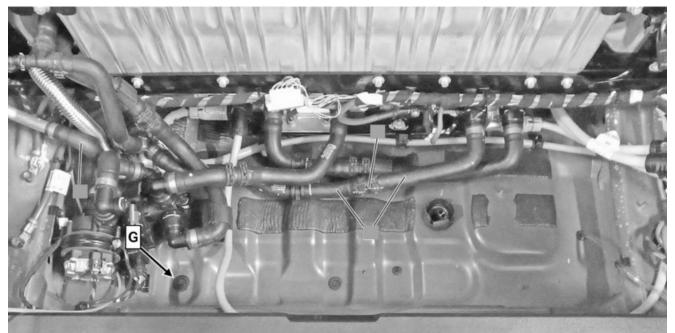

### Work Procedure B

1. Replace fuel system control unit (Figure 8). i For basic data, see AR47.20-P-5717GQ.

2. Assemble in reverse order.