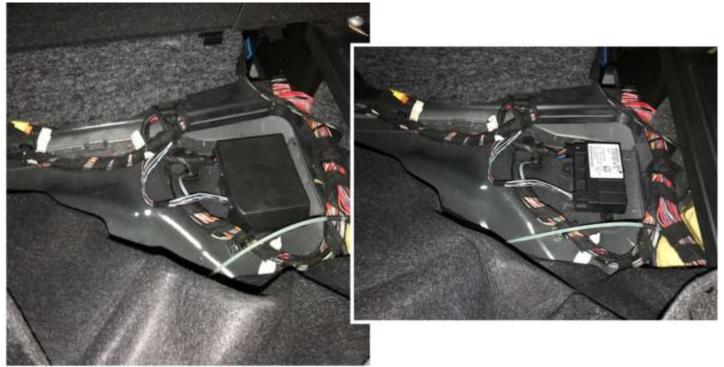

### Work Procedure B

1. Replace fuel system control unit (Figure 8). i For basic data, see AR47.20-P-5717GQ.

2. Assemble in reverse order.