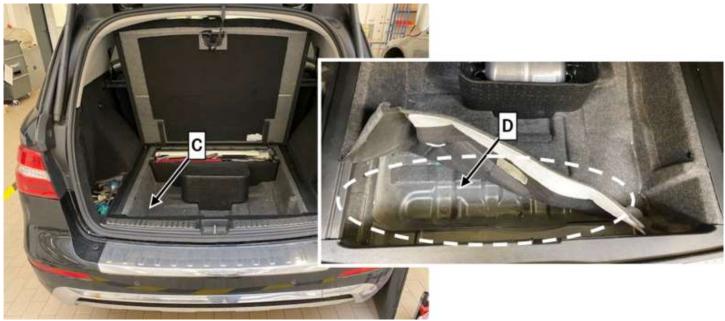

2

5. Lift left rear felt insert (C, Figure 3) and check for humidity or water deposits in marked area (D, Figure 3).
 I There is no felt trim in hybrid model 166.063.

Figure 3

- a. If humidity or water deposits are *not* present in area (D, Figure 3): Carry out work procedure A.
- b. If humidity or water deposits are present in area (D, Figure 3): Carry out check/test procedure 2.