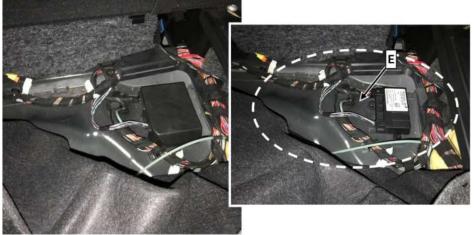

#### Check/test procedure 2

i Only required if humidity or water deposits are detected in checked area (D, Figure 3).

- In hybrid model 166.063, remove the high-voltage battery.
  For basic data, see AR54.10-P-1140GQA.
- 2. Lift right front felt insert (E, Figure 4).
  - i Remove tool insert first.
  - **i** Not required for hybrid model 166.063.

#### Figure 4

3. Check the area around the fuel system control unit for humidity or water deposits (E, Figure 5).

Figure 5

- a. If humidity or residual water are *not* present in area (E, Figures 4 and 5): Carry out work procedure A and install remaining parts.
- b. If humidity or residual water are present in area (E, Figures 4 and 5): Carry out work procedures A and B.