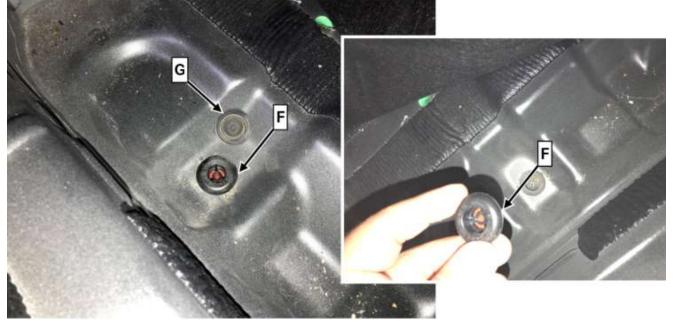

### Work procedure A

 $\fbox{i}$  Work procedure A is always carried out.

Retrofit new water drain grommet (F, Figure 6).
 I First, remove existing closed grommet (G, Figures 6 and 7).

Figure 6

Figure 7, shown on hybrid model 166.063