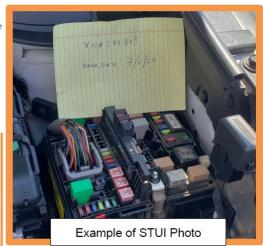

**NOTE 3:** Op time includes taking a picture using STUI and uploading. The STUI picture must include the new multi-fuse installed with a piece of paper displaying the last 6 digits of the VIN and the date of repair. **If not included, claim will be subject to debit.** 

### **STUI Picture Requirement:**

STUI pictures that do not have the last 6 digits of the VIN, date of repair, and installed multi-fuse are not acceptable.