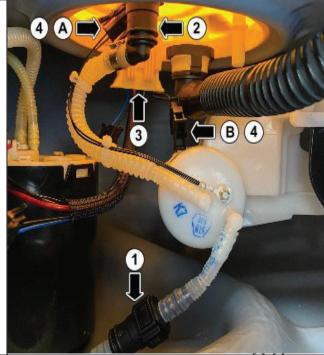

#### Customer Voice:

Customer will come in for the N623 Fuel tank recall

Technical Description:

JLR has been notified on some vehicles that have had a previous repair, (LTB00566NAS4 - Fuel Gauge Operation Inaccurate) where the wiring harness has been modified and no longer has Connector B shown in the picture to the right.