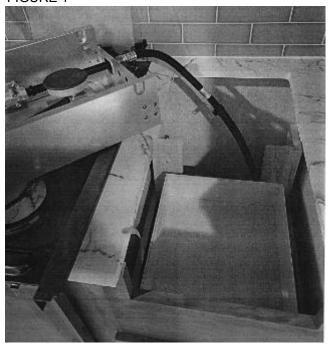

STEP 1: REMOVE COOKTOP FROM THE KITCHEN COUNTER; (FIGURE 1)

- KEEP FASTENERS TO USE TO RE-INSTALL THE COOKTOP
- DO NOT DISCONNECT THE LPG LINE FROM THE COOKTOP

STEP 2: MEASURE THE FULL WIDTH AND DEPTH OF THE OPENING ABOVE THE DRAWER; (FIGURE 2)

FIGURE 1

FIGURE 2

FIGURE 3

FIGURE 4