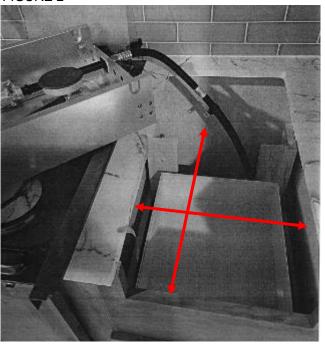

STEP 1: REMOVE COOKTOP FROM THE KITCHEN COUNTER; (FIGURE 1)

- KEEP FASTENERS TO USE TO RE-INSTALL THE COOKTOP
- DO NOT DISCONNECT THE LPG LINE FROM THE COOKTOP

STEP 2: MEASURE THE FULL WIDTH AND DEPTH OF THE OPENING ABOVE THE DRAWER; (FIGURE 2)

- CUT A SINGLE PANEL THE SIZE THAT FITS THE OPENING (FIGURE 2)
- CUT THE PANEL IN HALF SO IT MAY BE INSTALLED EASIER (FIGURE 3)
- INSTALL CLETES TO PANELS "FRONT AND REAR" TO SCREW TO THE WALL (FIGURE 3)
- NOTCH ONE PANEL FOR THE LPG HOSE AND NOTCH FOR CABINET CLETES (FIGURE 3)

FIGURE 1

FIGURE 2

FIGURE 3

FIGURE 4