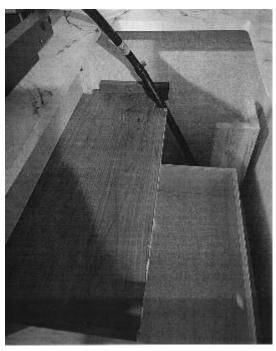

- CUT A SINGLE PANEL THE SIZE THAT FITS THE OPENING (FIGURE 2)
- CUT THE PANEL IN HALF SO IT MAY BE INSTALLED EASIER (FIGURE 3)
- INSTALL CLETES TO PANELS "FRONT AND REAR" TO SCREW TO THE WALL (FIGURE 3)
- NOTCH ONE PANEL FOR THE LPG HOSE AND NOTCH FOR CABINET CLETES (FIGURE 3)

FIGURE 1

FIGURE 2

FIGURE 3

FIGURE 4