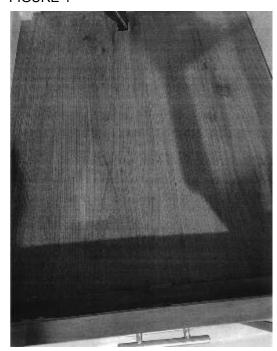

STEP 3: ONCE INSTALLED, USE SEAM TAPE OR DUCT TAPE TO COVER THE PANEL SEAM; (FIGURE 4)

USING THE TAPE WILL SEAL THE SPLICE BETWEEN THE PANELS AND NOT ALLOW AIR FLOW

STEP 4: USE SILICONE SEALANT TO SEAL THE PANELS AROUND THE PARAMETER OF THE PANELS AND AGAINST THE SINK CABINET. ENSURE TO SEAL AROUND ANY CLETES AND WHERE THE LPG HOSE IS;

FIGURE 1

FIGURE 2

FIGURE 3

FIGURE 4