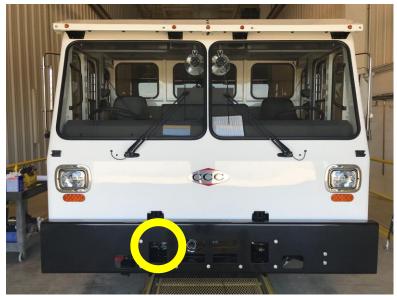

2. Locate the stop light switches located on the double check valves, under the right-hand side of the cab on the inside of the frame rail.

3. Inspect the switches to determine if the date code can be found, and if it is shown as "12/19" or "01/20". The Bendix® SL-4<sup>TM</sup> stop light switch includes a date code printed on a white Bendix label affixed to the unit. The date code, featuring a "Month/Year" format, appears in red type. Stop light switches covered by this campaign would have a date code of either 12/19 or 01/20. For example, an SL-4 stop light switch manufactured in December of 2019 will have a date code of "12/19" in red type, and an SL-4 stop light switch manufactured in January of 2020 will have a date code of "01/20" in red type. Verification of the date code is required to determine if the stop light switch is a part of the recall campaign.