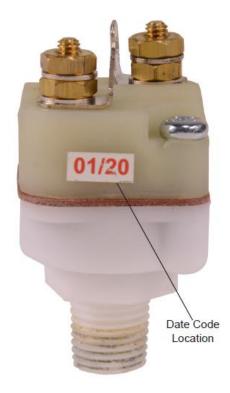

2. Locate the stop light switches located on the double check valves, under the right-hand side of the cab on the inside of the frame rail.

3. Inspect the switches to determine if the date code can be found, and if it is shown as "12/19" or "01/20". The Bendix® SL-4<sup>TM</sup> stop light switch includes a date code printed on a white Bendix label affixed to the unit. The date code, featuring a "Month/Year" format, appears in red type. Stop light switches covered by this campaign would have a date code of either 12/19 or 01/20. For example, an SL-4 stop light switch manufactured in December of 2019 will have a date code of "12/19" in red type, and an SL-4 stop light switch manufactured in January of 2020 will have a date code of "01/20" in red type. Verification of the date code is required to determine if the stop light switch is a part of the recall campaign.