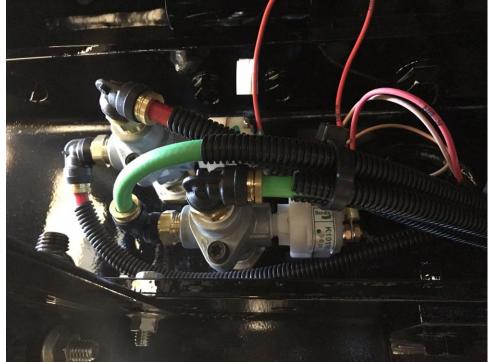

2. Locate the stop light switches located on the double check valves, under the right-hand side of the cab on the inside of the frame rail.

3. Inspect the switches to determine if the date code can be found, and if it is shown as "12/19" or "01/20". The Bendix® SL-4<sup>TM</sup> stop light switch includes a date code printed on a white Bendix label affixed to the unit. The date code, featuring a "Month/Year" format, appears in red type. Stop light switches covered by this campaign would have a date code of either 12/19 or 01/20. For example, an SL-4 stop light switch manufactured in December of 2019 will have a date code of "12/19" in red type, and an SL-4 stop light switch manufactured in January of 2020 will have a date code of "01/20" in red type. Verification of the date code is required to determine if the stop light switch is a part of the recall campaign.

- 4. If the date code can be determined and is not in the specified range, no further action is required. If one or both switches is within the specified range, proceed to step 5.
- 5. Remove the two wires from the suspect switch. Remove the switch from the manifold utilizing the appropriate size wrench.
- 6. Reinstall the new switch utilizing the reverse procedure from step 5.
- 7. Verify the operation of brake lights by building up a minimum of 120 psi air pressure, release the parking brakes, and applying the service brakes. Brake lights should come on with the service brakes applied and go off with the service brake released. Ensure the wheels are chocked before releasing the parking brake.