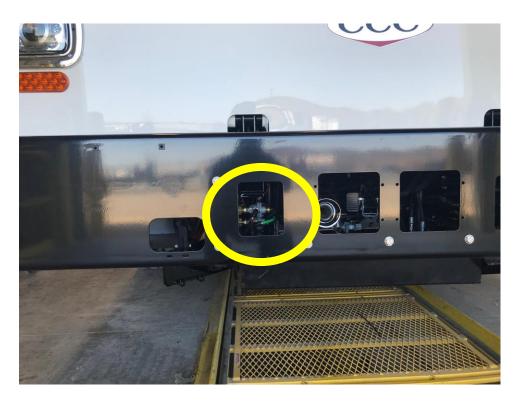

2. Locate the stop light switches located on the double check valves, under the right-hand side of the cab on the inside of the frame rail.

3. Inspect the switches to determine if the date code can be found, and if it is shown as "12/19" or "01/20". The Bendix® SL-4<sup>TM</sup> stop light switch includes a date code printed on a white Bendix label affixed to the unit. The date code, featuring a "Month/Year" format, appears in red type. Stop light switches covered by this campaign would have a date code of either 12/19 or 01/20. For example, an SL-4 stop light switch manufactured in December of 2019 will have a date code of "12/19" in red type, and an SL-4 stop light switch manufactured in January of 2020 will have a date code of "01/20" in red type. Verification of the date code is required to determine if the stop light switch is a part of the recall campaign.