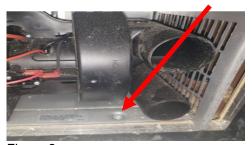

#### **REPAIR PROCESS:**

- 1. Locate the furnace access door and remove to gain access to the furnace.
- 2. Remove the two (2) corner screws and discard. See Figure 1 and Figure 2.

Figure 1

Figure 2

3. Install the # 8, 2 ½" or 3" coarse-threaded washer head screws ensuring the screws go through the holes in the bottom of the furnace cabinet, into the platform and into the floor. Figure 4.