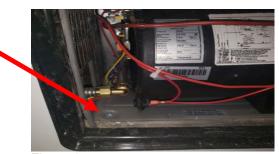

#### **REPAIR PROCESS:**

- 1. Locate the furnace access door and remove to gain access to the furnace.
- 2. Remove the two (2) corner screws and discard. See Figure 1 and Figure 2.

Figure 1

Figure 2

3. Install the # 8, 2 ½" or 3" coarse-threaded washer head screws ensuring the screws go through the holes in the bottom of the furnace cabinet, into the platform and into the floor. Figure 4.