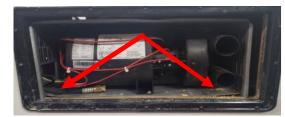

#### **REPAIR PROCESS:**

- 1. Locate the furnace access door and remove to gain access to the furnace.
- 2. Remove the two (2) corner screws and discard. See Figure 1 and Figure 2.

Figure 1

Figure 2

3. Install the # 8, 2 ½" or 3" coarse-threaded washer head screws ensuring the screws go through the holes in the bottom of the furnace cabinet, into the platform and into the floor. Figure 4.