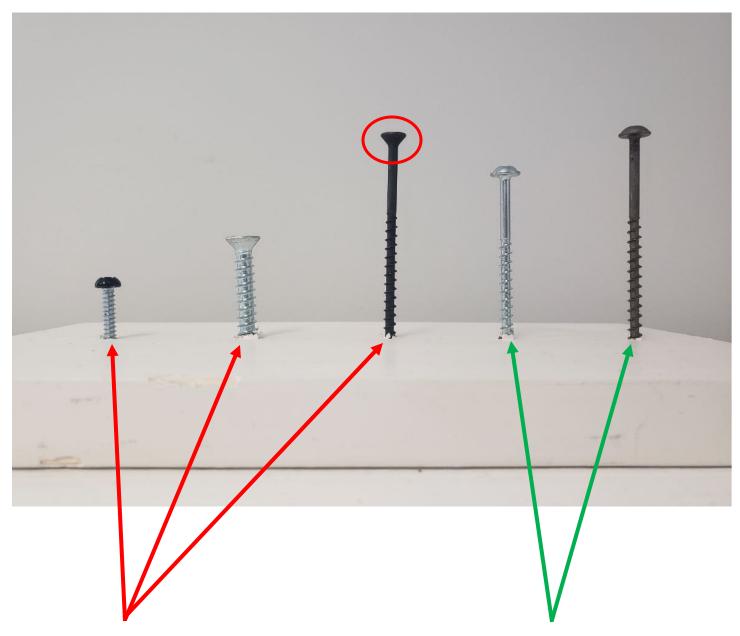

Repair Code: RC-065-01-00-003997 Allotted Time: 0.25 hrs.

Inspection Code: N/A Allotted Time: N/A

Photo(s) Required: YES

Prior Authorization Required: YES

Part(s) Kit Number: N/A Part(s) Return: No

DO NOT USE THESE TYPE OF SCREWS

CORRECT SCREWS: #8 2 1/2" OR #8 3" **COARSE-THREADED WASHER HEAD SCREWS**