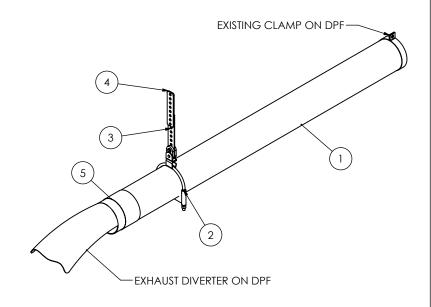

| REV. | BY  | ECN | DATE       | NOTATION        |
|------|-----|-----|------------|-----------------|
| Α    | WRH |     | 12/14/2021 | INITIAL RELEASE |

| REV | ITEM NO. | PART NUMBER | QTY. | DESCRIPTION                    |
|-----|----------|-------------|------|--------------------------------|
|     | 1        | 5225403     | 1    | PIPE, EXHAUST 5" OD X 42.000   |
|     | 2        | 69477       | 1    | CLAMP, 5" U-BOLT               |
|     | 3        | 21025       | 1    | TAILPIPE HANGER                |
|     | 4        | 5225327     | 1    | BRACKET, EXHAUST EXT A7SE A9SE |
|     | 5        | 69486       | 1    | CLAMP, BAND EXHAUST 5"         |

SOME COMPONETNS NOT SHOWN FOR CLARITY

- REMOVE EXISTING EXHAUST DIVERTER FROM DPF. SAVE CLAMP.
- 2. SLIDE EXHAUST EXTENSION (5225403) INTO DPF. ENSURE OUTLET OF EXTENSION IS PARRALEL TO GROUND.
- 3. USING CLAMP REMOVED IN STEP ONE, CLAMP EXTENSION TO DPF.
- SLIDE 5" U-BOLT CLAMP ONTO EXHAUST EXTENSION. DO NOT TIGHTEN U-BOLTS AT THIS TIME. 4.
- 5. INSTALL DIVERTER TO EXHAUST EXTENSION.
- USE A WIRE BRUSH TO CLEAN PAINT OFF OF AIR TANK STRAP THREADS (SEE PHOTOS). 6.
- FORM (5225327) SO THAT IT CAN BE ATTACHED TO AIR TANK STRAP, USE SUPPLIED 3/8 WASHER AND 3/8-24 NYLON 7. NUT TO ATTACH (5225327) TO THE AIR TANK STRAP.
- 8. TIGHTEN 5" U-BOLT.