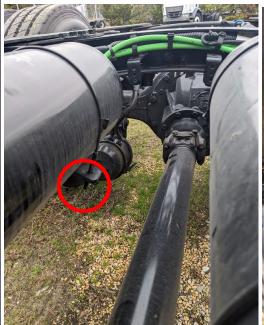

SOME COMPONETNS NOT SHOWN FOR CLARITY

- REMOVE EXISTING EXHAUST DIVERTER FROM DPF. SAVE CLAMP.
- 2. SLIDE EXHAUST EXTENSION (5225403) INTO DPF. ENSURE OUTLET OF EXTENSION IS PARRALEL TO GROUND.
- 3. USING CLAMP REMOVED IN STEP ONE, CLAMP EXTENSION TO DPF.
- SLIDE 5" U-BOLT CLAMP ONTO EXHAUST EXTENSION. DO NOT TIGHTEN U-BOLTS AT THIS TIME. 4.
- 5. INSTALL DIVERTER TO EXHAUST EXTENSION.
- USE A WIRE BRUSH TO CLEAN PAINT OFF OF AIR TANK STRAP THREADS (SEE PHOTOS). 6.
- FORM (5225327) SO THAT IT CAN BE ATTACHED TO AIR TANK STRAP, USE SUPPLIED 3/8 WASHER AND 3/8-24 NYLON 7. NUT TO ATTACH (5225327) TO THE AIR TANK STRAP.
- 8. TIGHTEN 5" U-BOLT.