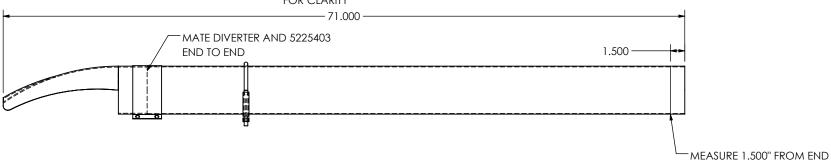

MATERIAL#: MIRROR: Y GRAIN SI: MATERIAL DESCRIPTION: REMARKS:

.000 ±.015

ROUTING OPERATIONS INSTALL 1 1. TOLERANCES UNLESS OTHERWISE SPECIFIED COMPLETE DECIMAL .0 ±.1 .00 ±.03 FRACTION

STOCKING TYPE: M

AND MARK. INSERT INTO DPF

TO THIS DISTANCE

SCHWARZE INDUSTRIES 1055 JORDAN ROAD HUNTSVILLE, AL 35811

INSTL, EXHAUST EXT KIT 184 WB

DRAWN BY DRAWING NO REV WHATTON 206B93 DO NOT SCALE SIZE: A Sheet 1 OF 1