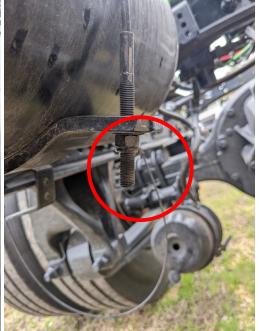

SOME COMPONETNS NOT SHOWN FOR CLARITY

- REMOVE EXISTING EXHAUST DIVERTER FROM DPF. SAVE CLAMP.
- 2. SLIDE EXHAUST EXTENSION (5225403) INTO DPF. ENSURE OUTLET OF EXTENSION IS PARRALEL TO GROUND.
- 3. USING CLAMP REMOVED IN STEP ONE, CLAMP EXTENSION TO DPF.
- SLIDE 5" U-BOLT CLAMP ONTO EXHAUST EXTENSION. DO NOT TIGHTEN U-BOLTS AT THIS TIME. 4.
- 5. INSTALL DIVERTER TO EXHAUST EXTENSION.
- USE A WIRE BRUSH TO CLEAN PAINT OFF OF AIR TANK STRAP THREADS (SEE PHOTOS). 6.
- FORM (5225327) SO THAT IT CAN BE ATTACHED TO AIR TANK STRAP, USE SUPPLIED 3/8 WASHER AND 3/8-24 NYLON 7. NUT TO ATTACH (5225327) TO THE AIR TANK STRAP.
- 8. TIGHTEN 5" U-BOLT.