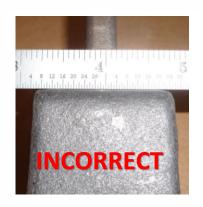

The reason for this recall is the internal locking mechanism on the coupler does not meet correct specifications.

WHAT SHOULD YOU DO? Because not all of the parts listed above are defective, the below photos illustrate a correct, and incorrect internal locking mechanism. If you are unable to visually identify whether your coupler has the correct or incorrect internal locking mechanism, please contact Wallace Forge for additional assistance. In the event that the coupler contains the defective locking mechanism, please contact us at 1-800-328-1203, or <a href="QC@WallaceForge.com">QC@WallaceForge.com</a>, and we can provide you with the parts to switch out the internal locking mechanism, or give you instructions for returning the coupler, and we will provide you a replacement. Both options will be offered at no charge to you, the customer. The inspection and replacement may take approximately (6 months).

## The Wallace Forge Company

3700 GEORGETOWN ST. N. E. CANTON, OHIO 44704

INCORRECT LOCKING MECHANISM

INTERNAL LOCK IS STRAIGHT

CORRECT LOCKING MECHANISM
INTERNAL LOCK HAS A RADIUS