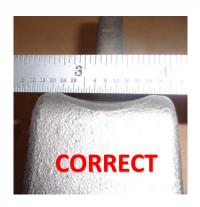

The reason for this recall is the internal locking mechanism on the coupler does not meet correct specifications.

WHAT SHOULD YOU DO? Because not all of the parts listed above are defective, the below photos illustrate a correct, and incorrect internal locking mechanism. If you are unable to visually identify whether your coupler has the correct or incorrect internal locking mechanism, please contact Wallace Forge for additional assistance. In the event that the coupler contains the defective locking mechanism, please contact us at 1-800-328-1203, or <a href="QC@WallaceForge.com">QC@WallaceForge.com</a>, and we can provide you with the parts to switch out the internal locking mechanism, or give you instructions for returning the coupler, and we will provide you a replacement. Both options will be offered at no charge to you, the customer. The inspection and replacement may take approximately (6 months).

## The Wallace Forge Company

3700 GEORGETOWN ST. N. E. CANTON, OHIO 44704

INCORRECT LOCKING MECHANISM

INTERNAL LOCK IS STRAIGHT

CORRECT LOCKING MECHANISM
INTERNAL LOCK HAS A RADIUS