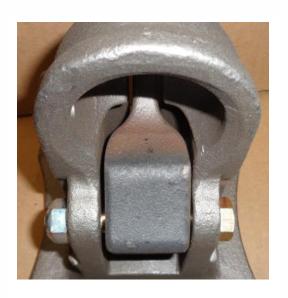

The reason for this recall is the internal locking mechanism on the coupler does not meet correct specifications.

WHAT SHOULD YOU DO? Because not all of the parts listed above are defective, the below photos illustrate a correct, and incorrect internal locking mechanism. If you are unable to visually identify whether your coupler has the correct or incorrect internal locking mechanism, please contact Wallace Forge for additional assistance. In the event that the coupler contains the defective locking mechanism, please contact us at 1-800-328-1203, or <a href="QC@WallaceForge.com">QC@WallaceForge.com</a>, and we can provide you with the parts to switch out the internal locking mechanism, or give you instructions for returning the coupler, and we will provide you a replacement. Both options will be offered at no charge to you, the customer. The inspection and replacement may take approximately (6 months).

## The Wallace Forge Company

3700 GEORGETOWN ST. N. E. CANTON, OHIO 44704

INCORRECT LOCKING MECHANISM

INTERNAL LOCK IS STRAIGHT

CORRECT LOCKING MECHANISM
INTERNAL LOCK HAS A RADIUS