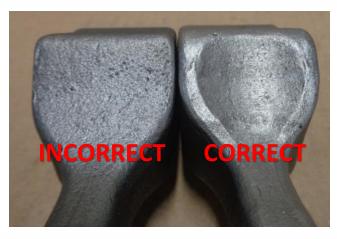

The reason for this recall is the internal locking mechanism on the coupler does not meet correct specifications.

WHAT SHOULD YOU DO? Because not all of the parts listed above are defective, the below photos illustrate a correct, and incorrect internal locking mechanism. If you are unable to visually identify whether your coupler has the correct or incorrect internal locking mechanism, please contact Wallace Forge for additional assistance. In the event that the coupler contains the defective locking mechanism, please contact us at 1-800-328-1203, or <a href="QC@WallaceForge.com">QC@WallaceForge.com</a>, and we can provide you with the parts to switch out the internal locking mechanism, or give you instructions for returning the coupler, and we will provide you a replacement. Both options will be offered at no charge to you, the customer. The inspection and replacement may take approximately (6 months).

## The Wallace Forge Company

3700 GEORGETOWN ST. N. E. CANTON, OHIO 44704

INCORRECT LOCKING MECHANISM

INTERNAL LOCK IS STRAIGHT

CORRECT LOCKING MECHANISM
INTERNAL LOCK HAS A RADIUS