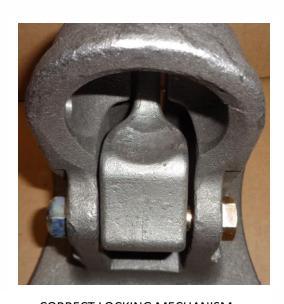

The reason for this recall is the internal locking mechanism on the coupler does not meet correct specifications.

WHAT SHOULD YOU DO? Because not all of the parts listed above are defective, the below photos illustrate a correct, and incorrect internal locking mechanism. If you are unable to visually identify whether your coupler has the correct or incorrect internal locking mechanism, please contact Wallace Forge for additional assistance. In the event that the coupler contains the defective locking mechanism, please contact us at 1-800-328-1203, or <a href="QC@WallaceForge.com">QC@WallaceForge.com</a>, and we can provide you with the parts to switch out the internal locking mechanism, or give you instructions for returning the coupler, and we will provide you a replacement. Both options will be offered at no charge to you, the customer. The inspection and replacement may take approximately (6 months).

## The Wallace Forge Company

3700 GEORGETOWN ST. N. E. CANTON, OHIO 44704

INCORRECT LOCKING MECHANISM

INTERNAL LOCK IS STRAIGHT

CORRECT LOCKING MECHANISM
INTERNAL LOCK HAS A RADIUS