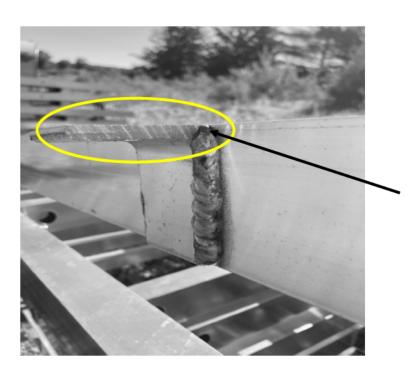

# **Correct Mount thickness**

This L-bracket support mount is the correct thickness at 3/16". Please confirm your unit has this mount.