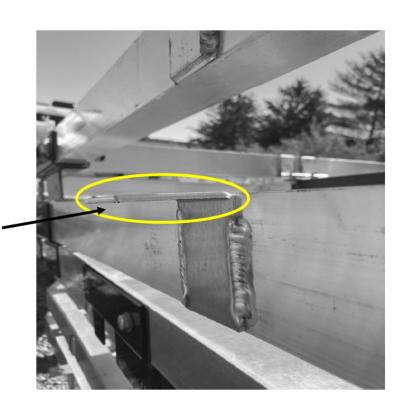

# **Incorrect Mount Size**

This 1/8" L-bracket is the incorrect thickness not to the original design of this model.

Please take photos of one or more of these mounting brackets and submit them in an email to Recall@goxtoutdoors.com You can also take your unit to your selling dealer to have this bulletin completed. Dealers can submit a claim for the allotted time if a customer wants a dealer inspection.