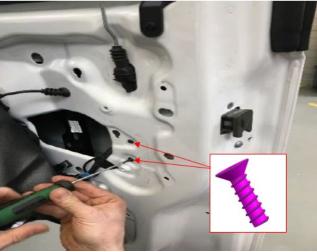

i The mounting screws on *CL actuators* (Figure 3) *MUST be replaced* and are included with the parts kit.

Figure 2

Figure 3

5. Complete doors.

i For basic data, see AR72.12-P-2511XG.

**Primary Parts Information** 