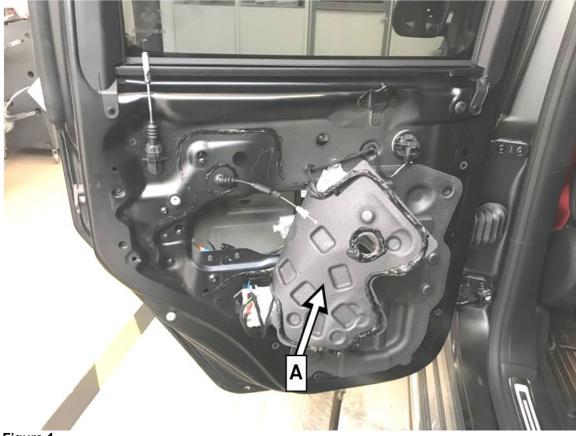

#### Work procedure

- Remove door trim on left and right rear doors.
  I For basic data, see AR72.12-P-1010XG.
- Carefully pull off door foam sheeting (A, Figure 1) from rear doors as shown.
  Door foam sheeting does not have to be completely removed and is reused.

Figure 1

**3.** <u>Remove door locks of rear doors.</u>

i For basic data, see **AR72.12-P-2511XG**.

4. Complete unit consisting of door lock, actuator motor of central locking system with release cable, and door locking knob prior to installation and insert into door to assemble.