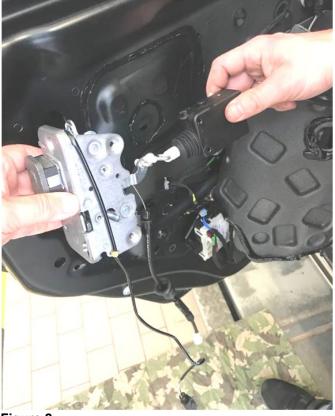

Figure 1

**3.** <u>Remove door locks of rear doors.</u>

i For basic data, see **AR72.12-P-2511XG**.

4. Complete unit consisting of door lock, actuator motor of central locking system with release cable, and door locking knob prior to installation and insert into door to assemble.

i The mounting screws on *CL actuators* (Figure 3) *MUST be replaced* and are included with the parts kit.

Figure 2

Figure 3

5. Complete doors.

i For basic data, see AR72.12-P-2511XG.

**Primary Parts Information** 