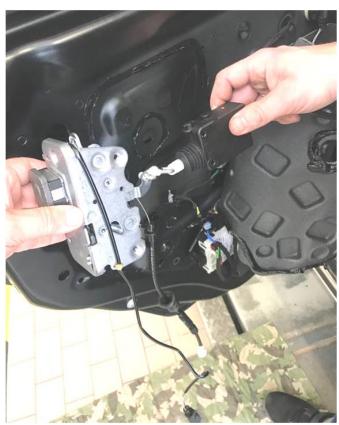

Figure 1

- 3. Remove door locks of rear doors.
  - i For basic data, see AR72.12-P-2511XG.
- **4.** Complete unit consisting of door lock, actuator motor of central locking system with release cable, and door locking knob prior to installation and insert into door to assemble.
  - i The mounting screws on *CL actuators* (Figure 3) *MUST* be replaced and are included with the parts kit.

Figure 2

Figure 3

- 5. Complete doors.
  - i For basic data, see AR72.12-P-2511XG.