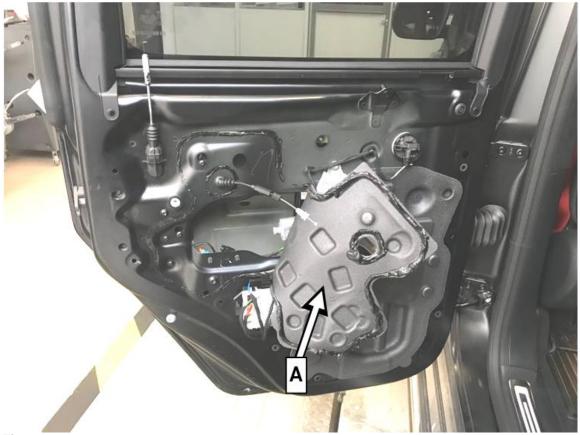

### Work procedure

- 1. Remove door trim on left and right rear doors.
  - i For basic data, see AR72.12-P-1010XG.
- 2. Carefully pull off door foam sheeting (A, Figure 1) from rear doors as shown.
  - Door foam sheeting does not have to be completely removed and is reused.

Figure 1

- 3. Remove door locks of rear doors.
  - i For basic data, see AR72.12-P-2511XG.
- **4.** Complete unit consisting of door lock, actuator motor of central locking system with release cable, and door locking knob prior to installation and insert into door to assemble.
  - i The mounting screws on *CL actuators* (Figure 3) *MUST* be replaced and are included with the parts kit.