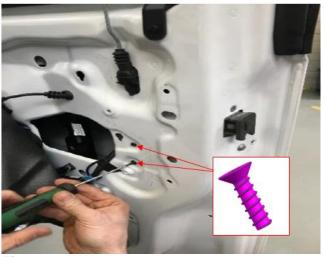

Figure 1

- 3. Remove door locks of rear doors.
  - i For basic data, see AR72.12-P-2511XG.
- **4.** Complete unit consisting of door lock, actuator motor of central locking system with release cable, and door locking knob prior to installation and insert into door to assemble.
  - i The mounting screws on *CL actuators* (Figure 3) *MUST* be replaced and are included with the parts kit.

Figure 2

Figure 3

- 5. Complete doors.
  - i For basic data, see AR72.12-P-2511XG.