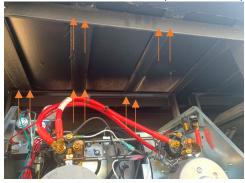

Photo(s) Required: YES

Prior Authorization Required: NO Part(s) Kit Number: F0200020 (20V688)

Part(s) Return: NO

STEP 3: ONCE THE COVERS ARE REMOVED, LOCATE THE DRILLING AREAS SHOWN BELOW. DRILL THROUGH THE BATTERY BOX AND PUMP BOX HANGERS AND THE I-BEAM CROSS-MEMBERS WITH AN "F" BIT. TWO PER CROSS-MEMBER FRONT, AND BACK;