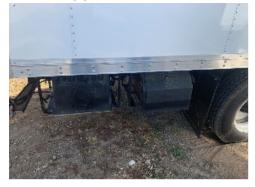

## **TOOLS REQUIRED:**

- "F" DRILL BIT
- MONO BOLT GUN
- STANDARD DRILL
- KIT F0200020 (20V688)

STEP 1: LOCATE THE BATTERY AND PUMP BOX LOCATED ON THE REAR CURBSIDE OF THE TRUCK;

STEP 2: REMOVE THE COVERS;