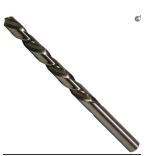

## **TOOLS REQUIRED:**

- "F" DRILL BIT
- MONO BOLT GUN
- STANDARD DRILL
- KIT F0200020 (20V688)

STEP 1: LOCATE THE BATTERY AND PUMP BOX LOCATED ON THE REAR CURBSIDE OF THE TRUCK;

STEP 2: REMOVE THE COVERS;

Photo(s) Required: YES

Prior Authorization Required: NO Part(s) Kit Number: F0200020 (20V688)

Part(s) Return: NO

STEP 3: ONCE THE COVERS ARE REMOVED, LOCATE THE DRILLING AREAS SHOWN BELOW. DRILL THROUGH THE BATTERY BOX AND PUMP BOX HANGERS AND THE I-BEAM CROSS-MEMBERS WITH AN "F" BIT. TWO PER CROSS-MEMBER FRONT, AND BACK;