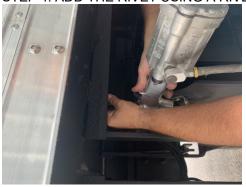

STEP 4: ADD THE RIVET USING A RIVET GUN AS SEEN BELOW;

STEP 5: ENSURE THE RIVET HAS FULLY ATTACHED, THERE SHOULD BE NO GAPS BETWEEN RIVET AND THE STEEL BRACE. ONCE RIVETS ARE INSTALLED IT SHOULD LOOK SIMILAR TO THIS;