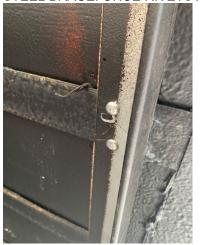

STEP 4: ADD THE RIVET USING A RIVET GUN AS SEEN BELOW;

STEP 5: ENSURE THE RIVET HAS FULLY ATTACHED, THERE SHOULD BE NO GAPS BETWEEN RIVET AND THE STEEL BRACE. ONCE RIVETS ARE INSTALLED IT SHOULD LOOK SIMILAR TO THIS;