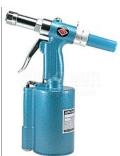

STEP 4: ADD THE RIVET USING A RIVET GUN AS SEEN BELOW;

STEP 5: ENSURE THE RIVET HAS FULLY ATTACHED, THERE SHOULD BE NO GAPS BETWEEN RIVET AND THE STEEL BRACE. ONCE RIVETS ARE INSTALLED IT SHOULD LOOK SIMILAR TO THIS;