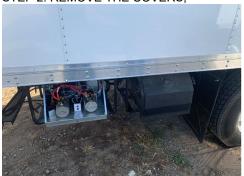

## **TOOLS REQUIRED:**

- "F" DRILL BIT
- MONO BOLT GUN
- STANDARD DRILL
- KIT F0200020 (20V688)

STEP 1: LOCATE THE BATTERY AND PUMP BOX LOCATED ON THE REAR CURBSIDE OF THE TRUCK;

STEP 2: REMOVE THE COVERS;