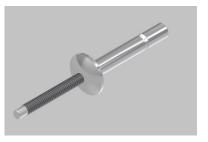

STEP 4: ADD THE RIVET USING A RIVET GUN AS SEEN BELOW;

STEP 5: ENSURE THE RIVET HAS FULLY ATTACHED, THERE SHOULD BE NO GAPS BETWEEN RIVET AND THE STEEL BRACE. ONCE RIVETS ARE INSTALLED IT SHOULD LOOK SIMILAR TO THIS;