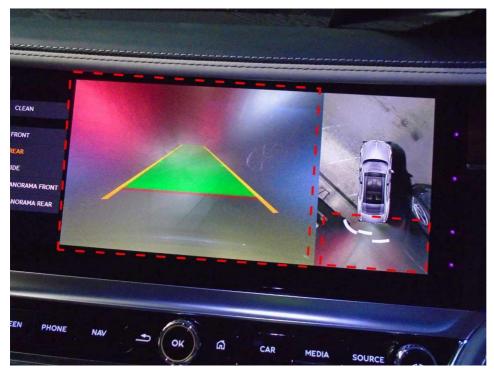

# Field campaign

| Topic           | Flying Spur - Top View and Rear View Cameras - Images Blurred (RE20/21) |
|-----------------|-------------------------------------------------------------------------|
| Market area     | United States E05 Bentley USA and rest America (6E05)                   |
| Brand           | Bentley                                                                 |
| Transaction No. | 2060304/2                                                               |
| Campaign number | RB63                                                                    |
| Note            |                                                                         |
| Туре            | Recall Campaign                                                         |
| US code         |                                                                         |