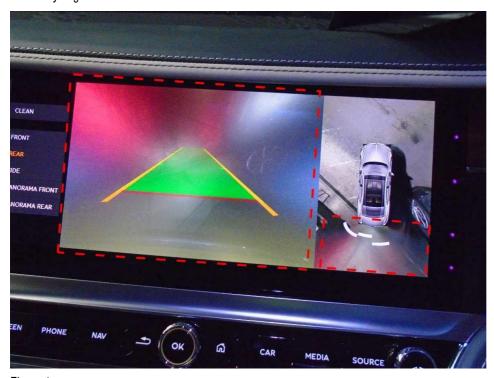

# Field campaign

| Topic           | Flying Spur - Top View and Rear View Cameras - Images Blurred (RE20/21) |
|-----------------|-------------------------------------------------------------------------|
| Market area     | United States E05 Bentley USA and rest America (6E05)                   |
| Brand           | Bentley                                                                 |
| Transaction No. | 2060304/2                                                               |
| Campaign number | RB63                                                                    |
| Note            |                                                                         |
| Туре            | Recall Campaign                                                         |
| US code         |                                                                         |