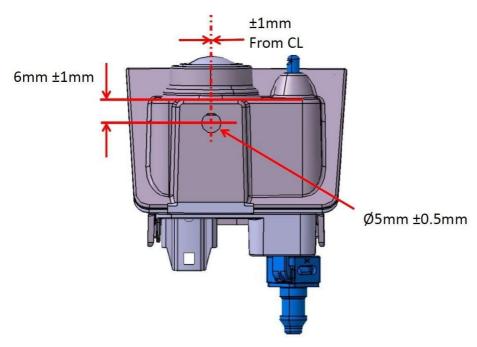

# Field campaign

| Topic           | Flying Spur - Top View and Rear View Cameras - Images Blurred (RE20/21) |
|-----------------|-------------------------------------------------------------------------|
| Market area     | United States E05 Bentley USA and rest America (6E05)                   |
| Brand           | Bentley                                                                 |
| Transaction No. | 2060304/2                                                               |
| Campaign number | RB63                                                                    |
| Note            |                                                                         |
| Туре            | Recall Campaign                                                         |
| US code         |                                                                         |