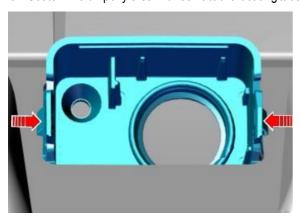

# Field campaign

| Topic           | Flying Spur - Top View and Rear View Cameras - Images Blurred (RE20/21) |
|-----------------|-------------------------------------------------------------------------|
| Market area     | United States E05 Bentley USA and rest America (6E05)                   |
| Brand           | Bentley                                                                 |
| Transaction No. | 2060304/2                                                               |
| Campaign number | RB63                                                                    |
| Note            |                                                                         |
| Туре            | Recall Campaign                                                         |
| US code         |                                                                         |