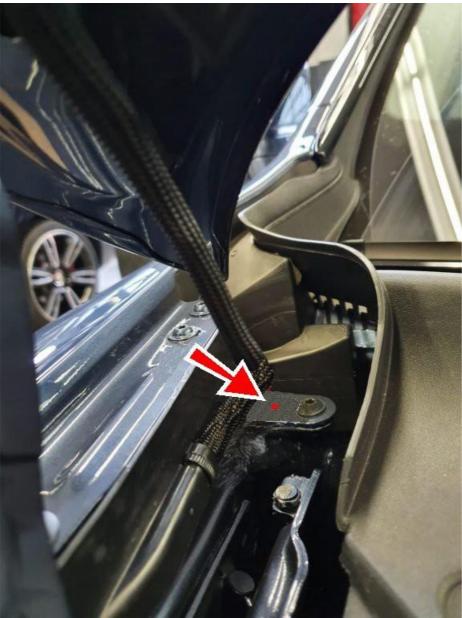

Camera system - Reversing camera - To remove and fit - apply 3M Scotch-Weld Epoxy Clear Adhesive to the locating tabs as shown – figure 3.



Figure 3.

6) Refit the assembly back into the rear bumper moulding, refer to Repair Group 94 – Lights, lamps, switches outside – Camera system - Reversing camera - To remove and fit.

NOTE: Re- Check the operation of the rear view camera before carrying out the calibration of the Top View camera system.

7) If the top view/rear view cameras are now fully functional (Not blurred or cloudy)—Carry out the calibration of the Top View camera system, refer to Repair Group 94 – Lights, lamps, switches outside – Camera system - Reversing camera – To calibrate.

## Identification

Red Campaign completion mark to right hand under bonnet bracket – figure 4.



Figure 4.