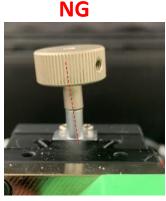

## \*URGENT\* Meter Reflash Tool Inspection

| # | Inspection Point     | Check item                                                                                                                                                                                                                                                                                                                                                                                                                  | Judgement                                                                                                                                                                                                                                          |
|---|----------------------|-----------------------------------------------------------------------------------------------------------------------------------------------------------------------------------------------------------------------------------------------------------------------------------------------------------------------------------------------------------------------------------------------------------------------------|----------------------------------------------------------------------------------------------------------------------------------------------------------------------------------------------------------------------------------------------------|
| 3 | Loose X/Y-Stage Knob | Turn Z-Stage knob clockwise until it stops. Turn each X/Y Stage knob until you see Probe Head (Yellow) movement; note the position of each knob. Turn each knob in the opposite direction until you see the Probe Head (Yellow) move. Note how far each knob rotated before the Probe Head (Yellow) moved.  Check for gap between the X/Y knobs and the plate  (Note: Do not attempt to turn the knobs past the stop point) | If either knob moves more than 45° before the Probe Head (Yellow) moves, contact Honda Special Tools Hotline at 800-346-6327  If there is a gap between either of the X/Y knobs and the plate, contact Honda Special Tools Hotline at 800-346-6327 |

OK

NG

If you believe your meter reflash tool has an issue, please contact Honda Special Tools Hotline at 800-346-6327. Have all details and the S/N of your tool available.