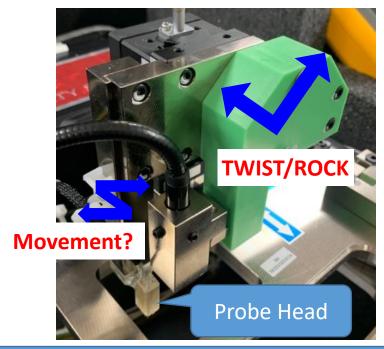

## \*URGENT\* Meter Reflash Tool Inspection

| # | Inspection Point    | Check item                                                                                                          | Judgement                                                                   |
|---|---------------------|---------------------------------------------------------------------------------------------------------------------|-----------------------------------------------------------------------------|
| 2 | Loose Z-Stage plate | Twist/rock lockout cover (Green blocks) and inspect for looseness. Probe Head (Yellow) should not move when rocked. | If probe head moves, contact Honda Special<br>Tools Hotline at 800-346-6327 |
|   |                     | (Note: A very slight amount of movement is normal)                                                                  |                                                                             |

If you believe your meter reflash tool has an issue, please contact Honda Special Tools Hotline at 800-346-6327. Have all details and the S/N of your tool available.