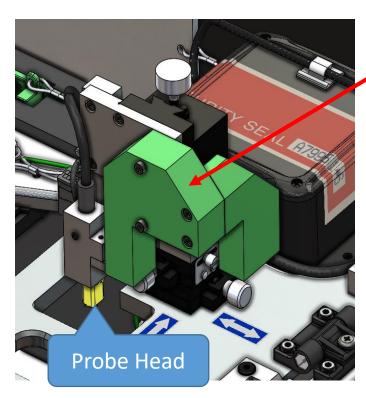

## \*URGENT\* Meter Reflash Tool Inspection

| # | Inspection Point | Check item                                                                                  | Judgement                                                                                                                               |
|---|------------------|---------------------------------------------------------------------------------------------|-----------------------------------------------------------------------------------------------------------------------------------------|
| 1 | Z-Stage Knob     | Check for impact marks in the bottom of the case lid above the Z-stage knob                 | If impact marks are not found, skip to #2 (Loose Z-Stage plate) inspection If impact marks are found, take clear pictures of the marks. |
|   |                  | Check for bent Z stage knob shaft                                                           | If knob/shaft is visually bent, contact Honda<br>Special Tools Hotline at 800-346-6327                                                  |
|   |                  | Check Z stage movement by rotating knob and inspect for rough movement or if knob is stuck. | If knob is stuck or has rough movement,<br>contact Honda Special Tools Hotline at 800-<br>346-6327                                      |
|   |                  | (Note: Do not attempt to turn the knobs past the stop point)                                |                                                                                                                                         |

If you believe your meter reflash tool has an issue, please contact Honda Special Tools Hotline at 800-346-6327. Have all details and the S/N of your tool available.