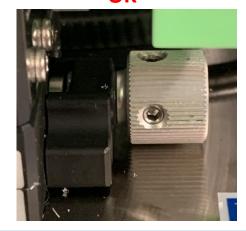

## \*URGENT\* Meter Reflash Tool Inspection

| # | Inspection Point     | Check item                                                                                                                                                                                                                                                                                                                                                                                                                  | Judgement                                                                                                                                                                                                                                          |
|---|----------------------|-----------------------------------------------------------------------------------------------------------------------------------------------------------------------------------------------------------------------------------------------------------------------------------------------------------------------------------------------------------------------------------------------------------------------------|----------------------------------------------------------------------------------------------------------------------------------------------------------------------------------------------------------------------------------------------------|
| 3 | Loose X/Y-Stage Knob | Turn Z-Stage knob clockwise until it stops. Turn each X/Y Stage knob until you see Probe Head (Yellow) movement; note the position of each knob. Turn each knob in the opposite direction until you see the Probe Head (Yellow) move. Note how far each knob rotated before the Probe Head (Yellow) moved.  Check for gap between the X/Y knobs and the plate  (Note: Do not attempt to turn the knobs past the stop point) | If either knob moves more than 45° before the Probe Head (Yellow) moves, contact Honda Special Tools Hotline at 800-346-6327  If there is a gap between either of the X/Y knobs and the plate, contact Honda Special Tools Hotline at 800-346-6327 |

OK

NG

If you believe your meter reflash tool has an issue, please contact Honda Special Tools Hotline at 800-346-6327. Have all details and the S/N of your tool available.