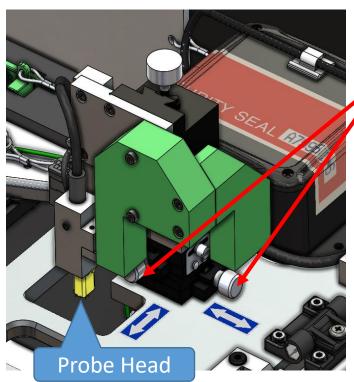

## \*URGENT\* Meter Reflash Tool Inspection

| # | Inspection Point     | Check item                                                                                                                                                                                                                                                                                                                                                                                                                  | Judgement                                                                                                                                                                                                                                          |
|---|----------------------|-----------------------------------------------------------------------------------------------------------------------------------------------------------------------------------------------------------------------------------------------------------------------------------------------------------------------------------------------------------------------------------------------------------------------------|----------------------------------------------------------------------------------------------------------------------------------------------------------------------------------------------------------------------------------------------------|
| 3 | Loose X/Y-Stage Knob | Turn Z-Stage knob clockwise until it stops. Turn each X/Y Stage knob until you see Probe Head (Yellow) movement; note the position of each knob. Turn each knob in the opposite direction until you see the Probe Head (Yellow) move. Note how far each knob rotated before the Probe Head (Yellow) moved.  Check for gap between the X/Y knobs and the plate  (Note: Do not attempt to turn the knobs past the stop point) | If either knob moves more than 45° before the Probe Head (Yellow) moves, contact Honda Special Tools Hotline at 800-346-6327  If there is a gap between either of the X/Y knobs and the plate, contact Honda Special Tools Hotline at 800-346-6327 |