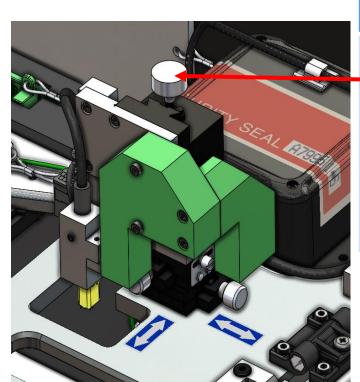

## \*URGENT\* Meter Reflash Tool Inspection

| # | Inspection Point | Check item                                                                                  | Judgement                                                                                                                               |
|---|------------------|---------------------------------------------------------------------------------------------|-----------------------------------------------------------------------------------------------------------------------------------------|
| 1 | Z-Stage Knob     | Check for impact marks in the bottom of the case lid above the Z-stage knob                 | If impact marks are not found, skip to #2 (Loose Z-Stage plate) inspection If impact marks are found, take clear pictures of the marks. |
|   |                  | Check for bent Z stage knob shaft                                                           | If knob/shaft is visually bent, contact Honda<br>Special Tools Hotline at 800-346-6327                                                  |
|   |                  | Check Z stage movement by rotating knob and inspect for rough movement or if knob is stuck. | If knob is stuck or has rough movement,<br>contact Honda Special Tools Hotline at 800-<br>346-6327                                      |
|   |                  | (Note: Do not attempt to turn the knobs past the stop point)                                |                                                                                                                                         |