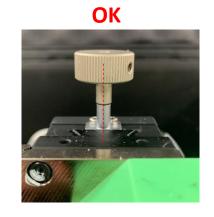

## \*URGENT\* Meter Reflash Tool Inspection

| # | Inspection Point     | Check item                                                                                                                                                                                                                                                                                                                                                                                                                  | Judgement                                                                                                                                                                                                                                          |
|---|----------------------|-----------------------------------------------------------------------------------------------------------------------------------------------------------------------------------------------------------------------------------------------------------------------------------------------------------------------------------------------------------------------------------------------------------------------------|----------------------------------------------------------------------------------------------------------------------------------------------------------------------------------------------------------------------------------------------------|
| 3 | Loose X/Y-Stage Knob | Turn Z-Stage knob clockwise until it stops. Turn each X/Y Stage knob until you see Probe Head (Yellow) movement; note the position of each knob. Turn each knob in the opposite direction until you see the Probe Head (Yellow) move. Note how far each knob rotated before the Probe Head (Yellow) moved.  Check for gap between the X/Y knobs and the plate  (Note: Do not attempt to turn the knobs past the stop point) | If either knob moves more than 45° before the Probe Head (Yellow) moves, contact Honda Special Tools Hotline at 800-346-6327  If there is a gap between either of the X/Y knobs and the plate, contact Honda Special Tools Hotline at 800-346-6327 |

OK

NG

If you believe your meter reflash tool has an issue, please contact Honda Special Tools Hotline at 800-346-6327. Have all details and the S/N of your tool available.