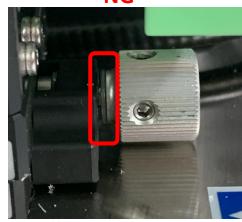

## \*URGENT\* Meter Reflash Tool Inspection

| # | Inspection Point     | Check item                                                                                                                                                                                                                                                                                                                                                                                                                  | Judgement                                                                                                                                                                                                                                          |
|---|----------------------|-----------------------------------------------------------------------------------------------------------------------------------------------------------------------------------------------------------------------------------------------------------------------------------------------------------------------------------------------------------------------------------------------------------------------------|----------------------------------------------------------------------------------------------------------------------------------------------------------------------------------------------------------------------------------------------------|
| 3 | Loose X/Y-Stage Knob | Turn Z-Stage knob clockwise until it stops. Turn each X/Y Stage knob until you see Probe Head (Yellow) movement; note the position of each knob. Turn each knob in the opposite direction until you see the Probe Head (Yellow) move. Note how far each knob rotated before the Probe Head (Yellow) moved.  Check for gap between the X/Y knobs and the plate  (Note: Do not attempt to turn the knobs past the stop point) | If either knob moves more than 45° before the Probe Head (Yellow) moves, contact Honda Special Tools Hotline at 800-346-6327  If there is a gap between either of the X/Y knobs and the plate, contact Honda Special Tools Hotline at 800-346-6327 |

OK

NG

If you believe your meter reflash tool has an issue, please contact Honda Special Tools Hotline at 800-346-6327. Have all details and the S/N of your tool available.