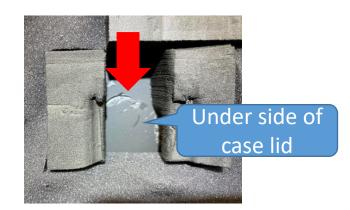

## \*URGENT\* Meter Reflash Tool Inspection

| # | Inspection Point | Check item                                                                                  | Judgement                                                                                                                               |
|---|------------------|---------------------------------------------------------------------------------------------|-----------------------------------------------------------------------------------------------------------------------------------------|
| 1 | Z-Stage Knob     | Check for impact marks in the bottom of the case lid above the Z-stage knob                 | If impact marks are not found, skip to #2 (Loose Z-Stage plate) inspection If impact marks are found, take clear pictures of the marks. |
|   |                  | Check for bent Z stage knob shaft                                                           | If knob/shaft is visually bent, contact Honda<br>Special Tools Hotline at 800-346-6327                                                  |
|   |                  | Check Z stage movement by rotating knob and inspect for rough movement or if knob is stuck. | If knob is stuck or has rough movement,<br>contact Honda Special Tools Hotline at 800-<br>346-6327                                      |
|   |                  | (Note: Do not attempt to turn the knobs past the stop point)                                |                                                                                                                                         |