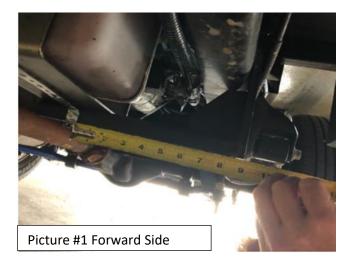

## **INSTRUCTIONS**

**Step 1**) Measuring along the forward edge of the pump support bracket, drill a 9/32 dia. hole 9" from the end of the bracket as shown in the photo #1 below. Center the 9/32 dia. hole in the flange of the channel.