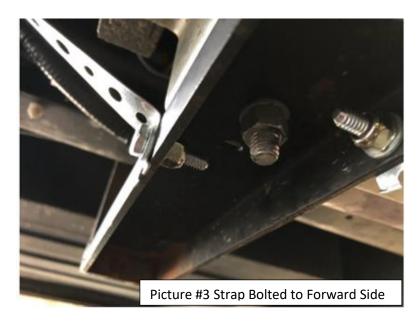

**Step 3)** Bolt the  $\frac{3}{4}$ " wide galvanized support strap to the forward side of the support channel using a  $\frac{3}{4}$  - 20 x  $\frac{3}{4}$ " hex bolt with a  $\frac{3}{4}$ " i.d. flat washer between the strap and the head of the bolt and a  $\frac{3}{4}$ " lock nut and  $\frac{3}{4}$ " i.d flat washer as shown in picture #3 shown below.