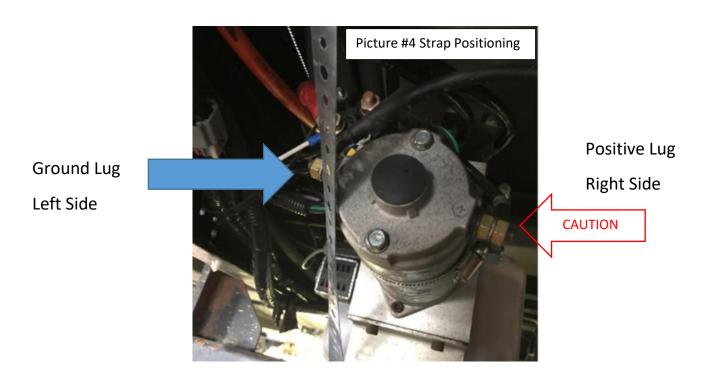

**Step 4)** Bolt the  $\frac{3}{4}$ " wide galvanized support strap to the rearward side of the support channel using a  $\frac{3}{4}$  - 20 x  $\frac{3}{4}$ " hex bolt with a  $\frac{3}{4}$ " i.d. flat washer between the strap and the head of the bolt and a  $\frac{3}{4}$ " lock nut and  $\frac{3}{4}$ " i.d flat washer. CAUTION: The strap MUST BE located in a manner that will place the strap to the left side of the motor, toward the chassis main rail side of the motor. The ground lug on the motor is located on this side of the motor as seen in the photo #4 below. The positive lug shown in the photo below on the right side of the motor, Avoid contact with this lug. Twist the strap as needed to avoid contact with the motor.