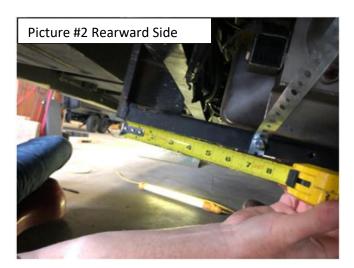

**Step 2)** Measuring along the rearward edge of the pump support bracket, drill a 9/32 dia. hole 7" from the end of the bracket as shown in the photo #2 below. Center the 9/32 dia. hole in the flange of the channel.