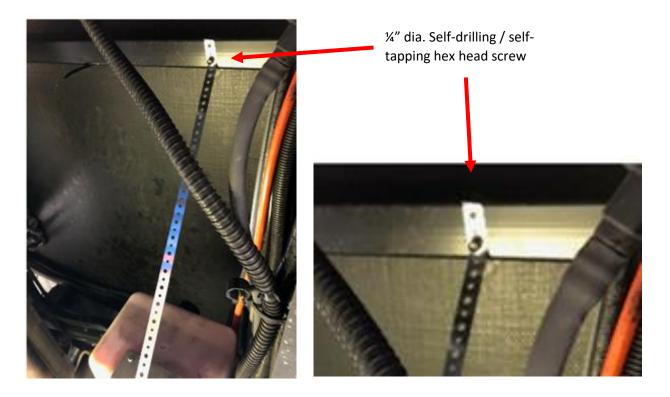

**Step 5)** Position strap on the forward side of the pump assembly as shown in picture #5.

**Step 6)** Secure the  $\frac{3}{4}$ " galvanized support strap to the bottom of the RV Floor Cross tube support using a  $\frac{3}{4}$ " – self-drilling / self-tapping hex head screw. Position a  $\frac{3}{4}$ " i.d. washer between the strap and the head of the attaching screw. Select a hole in the support strap such that when installation is complete the screw provides tension on the strap. The photo below shows the strap attached to the bottom of the RV Floor Cross tubes.