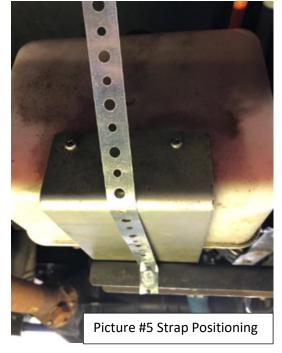

**Step 5)** Position strap on the forward side of the pump assembly as shown in picture #5.

**Step 6)** Secure the  $\frac{3}{4}$ " galvanized support strap to the bottom of the RV Floor Cross tube support using a  $\frac{3}{4}$ " – self-drilling / self-tapping hex head screw. Position a  $\frac{3}{4}$ " i.d. washer between the strap and the head of the attaching screw. Select a hole in the support strap such that when installation is complete the screw provides tension on the strap. The photo below shows the strap attached to the bottom of the RV Floor Cross tubes.