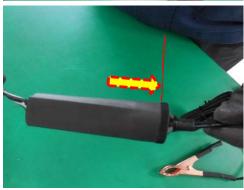

**Description:** Applicable vehicles are equipped with Tire Mobility Kits (TMK) intended for use by customers to temporarily repair a flat or punctured tire. The TMK air compressor can be powered by the vehicle's 12V accessory outlet, which contains a thermal fuse that cuts the outlet's power to safeguard against overheating. Certain accessory outlets may have been installed with excess torque disabling the operation of the thermal fuse. If the thermal fuse is disabled, the outlet could eventually overheat with prolonged use of the TMK air compressor. Prolonged use of an overheated accessory could increase the risk of a vehicle fire. This bulletin describes the procedure to install the Direct Battery Connection Harness to the TMK air compressor.

### **Service Procedure:**

- 1. Label attachment
  - a. If the TMK part number is 52933-1P000, install the TMK Label on the area shown.