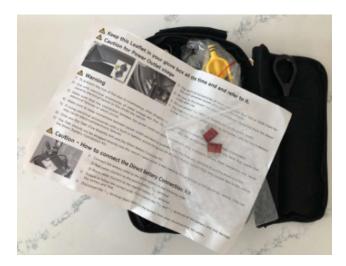

7. Following the instructions on the leaflet, connect the Direct Battery Connection to a power supply and verify the TMK air compressor powers on.

TSB #: 20-01-033H-1 Page 4 of 5

8. Put the leaflet and spare fuses (see parts information section, items 5 and 6) back into the TMK case or under the folding flap of the TMK.

TSB #: 20-01-033H-1 Page 5 of 5