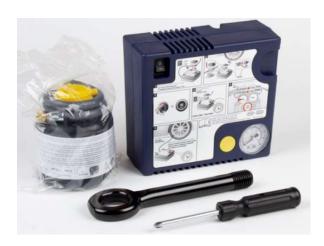

**Description:** Applicable vehicles are equipped with Tire Mobility Kits (TMK) intended for use by customers to temporarily repair a flat or punctured tire. The TMK air compressor can be powered by the vehicle's 12V accessory outlet, which contains a thermal fuse that cuts the outlet's power to safeguard against overheating. Certain accessory outlets may have been installed with excess torque disabling the operation of the thermal fuse. If the thermal fuse is disabled, the outlet could eventually overheat with prolonged use of the TMK air compressor. Prolonged use of an overheated accessory could increase the risk of a vehicle fire. This bulletin describes the procedure to install the Direct Battery Connection Harness to the TMK air compressor.

#### Parts Information:

| TMK Extension Cable Kit  TMK Extension Cable Kit  TMK Extension Cable Kit  TMK Label  5. Leaflet  TMK Label  5. Leaflet                                                                                                                                                                                                                                                                                                                                                                                                                                                                                                                                                                                                                                                                                                                                                                                                                                                                                                                                                                                                                                                                                                                                                                                                                                                                                                                                                                                                                                                                                                                                                                                                                                                                                                                                                                                                                                                                                                                                                                                                        | Part Name               | Figure / Part Number                                                                                                                                                                                                                                                                                                                                                                                                                                                                                                                                                                                                                                                                                                                                                                                                                                                                                                                                                                                                                                                                                                                                                                                                                                                                                                                                                                                                                                                                                                                                                                                                                                                                                                                                                                                                                                                                                                                                                                                                                                                                                                           | Description                                                               | Note                                                                               |
|--------------------------------------------------------------------------------------------------------------------------------------------------------------------------------------------------------------------------------------------------------------------------------------------------------------------------------------------------------------------------------------------------------------------------------------------------------------------------------------------------------------------------------------------------------------------------------------------------------------------------------------------------------------------------------------------------------------------------------------------------------------------------------------------------------------------------------------------------------------------------------------------------------------------------------------------------------------------------------------------------------------------------------------------------------------------------------------------------------------------------------------------------------------------------------------------------------------------------------------------------------------------------------------------------------------------------------------------------------------------------------------------------------------------------------------------------------------------------------------------------------------------------------------------------------------------------------------------------------------------------------------------------------------------------------------------------------------------------------------------------------------------------------------------------------------------------------------------------------------------------------------------------------------------------------------------------------------------------------------------------------------------------------------------------------------------------------------------------------------------------------|-------------------------|--------------------------------------------------------------------------------------------------------------------------------------------------------------------------------------------------------------------------------------------------------------------------------------------------------------------------------------------------------------------------------------------------------------------------------------------------------------------------------------------------------------------------------------------------------------------------------------------------------------------------------------------------------------------------------------------------------------------------------------------------------------------------------------------------------------------------------------------------------------------------------------------------------------------------------------------------------------------------------------------------------------------------------------------------------------------------------------------------------------------------------------------------------------------------------------------------------------------------------------------------------------------------------------------------------------------------------------------------------------------------------------------------------------------------------------------------------------------------------------------------------------------------------------------------------------------------------------------------------------------------------------------------------------------------------------------------------------------------------------------------------------------------------------------------------------------------------------------------------------------------------------------------------------------------------------------------------------------------------------------------------------------------------------------------------------------------------------------------------------------------------|---------------------------------------------------------------------------|------------------------------------------------------------------------------------|
| Coulon-New to connect the Private Batteries Connection SE  Order to Reserve for the Security of the Security o | TMK Extension Cable Kit | Coulom for Royal Cultar Lange  1 The Nethold Seasons of Lord Strings and Res. (c) and the Coulomb Seasons of Lord Strings and Res. (c) and the Coulomb Seasons of Lord Strings and Res. (c) and the Coulomb Seasons of Lord Strings and Res. (c) and the Coulomb Seasons of Lord Strings and Res. (c) and the Coulomb Seasons of Lord Strings and Res. (c) and the Coulomb Seasons of Lord Strings and Res. (c) and Res. | Connection Harness  2. Heat Shrink Tubing  3. Harness Label  4. TMK Label | Install the labels straight so they do not cover any other information on the TMK. |