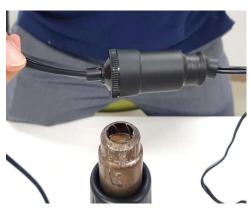

### **NOTICE**

Place the label on evenly.

3. Slide the male connector from the TMK air compressor harness through the supplied Heat Shrink Tube.

TSB #: 20-01-033H-1 Page 3 of 5

4. Connect the TMK male connector to the female connector of the Direct Battery Connection Harness.

5. Slide the Heat Shrink Tube over the two connected components so it is seated at the collar as shown.

6. Using a heat gun, carefully shrink the tubing over the connector.

# **NOTICE**

Be careful not to damage the wiring. Maintain a proper distance, do not let the heat gun get too close to the wiring or connector.

Allow for the connector to cool down before putting the components back into the case.