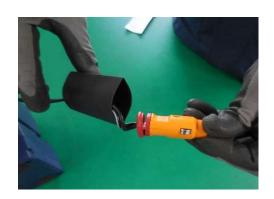

### **NOTICE**

Place the label on evenly.

3. Slide the male connector from the TMK air compressor harness through the supplied Heat Shrink Tube.

TSB #: 20-01-033H-1 Page 3 of 5

4. Connect the TMK male connector to the female connector of the Direct Battery Connection Harness.