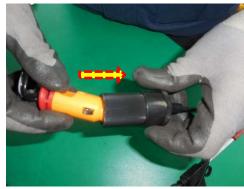

5. Slide the Heat Shrink Tube over the two connected components so it is seated at the collar as shown.

6. Using a heat gun, carefully shrink the tubing over the connector.

# **NOTICE**

Be careful not to damage the wiring. Maintain a proper distance, do not let the heat gun get too close to the wiring or connector.

Allow for the connector to cool down before putting the components back into the case.