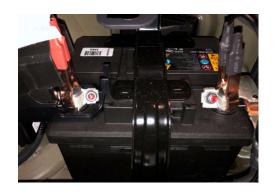

7. Following the instructions on the leaflet, connect the Direct Battery Connection to a power supply and verify the TMK air compressor powers on.

TSB #: 20-01-033H-1 Page 4 of 5

8. Put the leaflet and spare fuses (see parts information section, items 5 and 6) back into the TMK case or under the folding flap of the TMK.