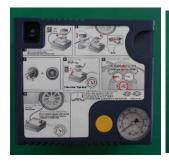

### **Service Procedure:**

- 1. Label attachment
  - a. If the TMK part number is 52933-1P000, install the TMK Label on the area shown.

# **NOTICE**

Ensure the surface of the TMK is clean and dry. Place the label on evenly.

b. If the TMK part number is 52933-2Y000, install the TMK Label on the side of the TMK in the area shown.

# **NOTICE**

Ensure the surface of the TMK is clean and dry. Place the label on evenly.

2. Apply the Harness Label to the positive terminal of the harness, next to the fuse holder as shown.