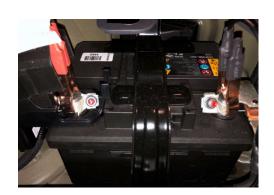

7. Following the instructions on the leaflet, connect the Direct Battery Connection to a power supply and verify the TMK air compressor powers on.

TSB #: 20-01-033H Page 4 of 5

8. Put the leaflet and spare fuses (see parts information section, items 5 and 6) back into the TMK case or under the folding flap of the TMK.