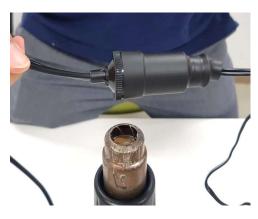

### **NOTICE**

Place the label on evenly.

3. Slide the male connector from the TMK air compressor harness through the supplied Heat Shrink Tube.

TSB #: 20-01-033H Page 3 of 5

4. Connect the TMK male connector to the female connector of the Direct Battery Connection Harness.

5. Slide the Heat Shrink Tube over the two connected components so it is seated at the collar as shown.

6. Using a heat gun, carefully shrink the tubing over the connector.

# **NOTICE**

Be careful not to damage the wiring. Maintain a proper distance, do not let the heat gun get too close to the wiring or connector.

Allow for the connector to cool down before putting the components back into the case.