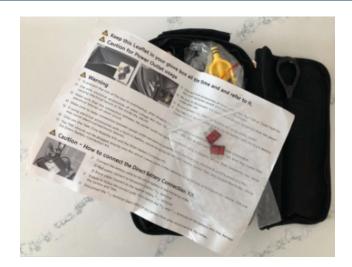

7. Following the instructions on the leaflet, connect the Direct Battery Connection to a power supply and verify the TMK air compressor powers on.

TSB #: 20-01-033H Page 4 of 5

8. Put the leaflet and spare fuses (see parts information section, items 5 and 6) back into the TMK case or under the folding flap of the TMK.

TSB #: 20-01-033H Page 5 of 5