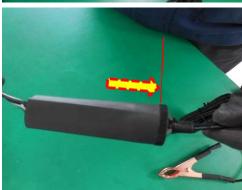

### **NOTICE**

Place the label on evenly.

3. Slide the male connector from the TMK air compressor harness through the supplied Heat Shrink Tube.

TSB #: 20-01-033H Page 3 of 5

4. Connect the TMK male connector to the female connector of the Direct Battery Connection Harness.

5. Slide the Heat Shrink Tube over the two connected components so it is seated at the collar as shown.

6. Using a heat gun, carefully shrink the tubing over the connector.