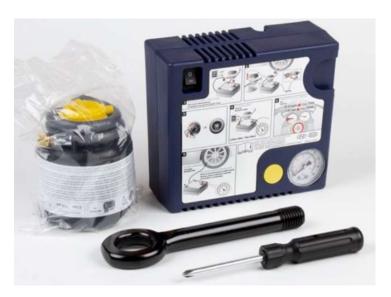

**Description:** Applicable vehicles are equipped with Tire Mobility Kits (TMK) intended for use by customers to temporarily repair a flat or punctured tire. The TMK air compressor can be powered by the vehicle's 12V accessory outlet, which contains a thermal fuse that cuts the outlet's power to safeguard against overheating. Certain accessory outlets may have been installed with excess torque disabling the operation of the thermal fuse. If the thermal fuse is disabled, the outlet could eventually overheat with prolonged use of the TMK air compressor. Prolonged use of an overheated accessory could increase the risk of a vehicle fire. This bulletin describes the procedure to install the Direct Battery Connection Harness to the TMK air compressor.

#### **Parts Information:**

| TMK Extension Cable Kit  TMK Extension Cable Kit  TMK Extension Cable Kit  TMK Label  5. Leaflet  TMK Label  5. Leaflet                                                                                                                                                                                                                                                                                                                                                                                                                                                                                                                                                                                                                                                                                                                                                                                                                                                                                                                                                                                                                                                                                                                                                                                                                                                                                                                                                                                                                                                                                                                                                                                                                                                                                                                                                                                                                                                                                                                                                                                                        | Part Name               | Figure / Part Number                                                                                                                                                                                                                                                                                                                                                                                                                                                                                                                                                                                                                                                                                                                                                                                                                                                                                                                                                                                                                                                                                                                                                                                                                                                                                                                                                                                                                                                                                                                                                                                                                                                                                                                                                                                                                                                                                                                                                                                                                                                                                                           | Description                                                               | Note                                                                               |
|--------------------------------------------------------------------------------------------------------------------------------------------------------------------------------------------------------------------------------------------------------------------------------------------------------------------------------------------------------------------------------------------------------------------------------------------------------------------------------------------------------------------------------------------------------------------------------------------------------------------------------------------------------------------------------------------------------------------------------------------------------------------------------------------------------------------------------------------------------------------------------------------------------------------------------------------------------------------------------------------------------------------------------------------------------------------------------------------------------------------------------------------------------------------------------------------------------------------------------------------------------------------------------------------------------------------------------------------------------------------------------------------------------------------------------------------------------------------------------------------------------------------------------------------------------------------------------------------------------------------------------------------------------------------------------------------------------------------------------------------------------------------------------------------------------------------------------------------------------------------------------------------------------------------------------------------------------------------------------------------------------------------------------------------------------------------------------------------------------------------------------|-------------------------|--------------------------------------------------------------------------------------------------------------------------------------------------------------------------------------------------------------------------------------------------------------------------------------------------------------------------------------------------------------------------------------------------------------------------------------------------------------------------------------------------------------------------------------------------------------------------------------------------------------------------------------------------------------------------------------------------------------------------------------------------------------------------------------------------------------------------------------------------------------------------------------------------------------------------------------------------------------------------------------------------------------------------------------------------------------------------------------------------------------------------------------------------------------------------------------------------------------------------------------------------------------------------------------------------------------------------------------------------------------------------------------------------------------------------------------------------------------------------------------------------------------------------------------------------------------------------------------------------------------------------------------------------------------------------------------------------------------------------------------------------------------------------------------------------------------------------------------------------------------------------------------------------------------------------------------------------------------------------------------------------------------------------------------------------------------------------------------------------------------------------------|---------------------------------------------------------------------------|------------------------------------------------------------------------------------|
| Coulon-New to connect the Private Batteries Connection SE  Order to Reserve for the Security of the Security o | TMK Extension Cable Kit | Coulom for Royal Cultar Lange  1 The Nethold Seasons of Lord Strings and Res. (c) and the Coulomb Seasons of Lord Strings and Res. (c) and the Coulomb Seasons of Lord Strings and Res. (c) and the Coulomb Seasons of Lord Strings and Res. (c) and the Coulomb Seasons of Lord Strings and Res. (c) and the Coulomb Seasons of Lord Strings and Res. (c) and the Coulomb Seasons of Lord Strings and Res. (c) and Res. | Connection Harness  2. Heat Shrink Tubing  3. Harness Label  4. TMK Label | Install the labels straight so they do not cover any other information on the TMK. |