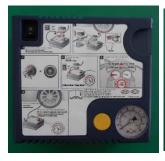

#### **Service Procedure:**

- 1. Label attachment
  - a. If the TMK part number is 52933-1P000, install the TMK Label on the area shown.

# **NOTICE**

Ensure the surface of the TMK is clean and dry. Place the label on evenly.

b. If the TMK part number is 52933-2Y000, install the TMK Label on the side of the TMK in the area shown.

### **NOTICE**

Ensure the surface of the TMK is clean and dry. Place the label on evenly.

2. Apply the Harness Label to the positive terminal of the harness, next to the fuse holder as shown.

### **NOTICE**

Place the label on evenly.

3. Slide the male connector from the TMK air compressor harness through the supplied Heat Shrink Tube.

TSB #: 20-01-033H Page 3 of 5

4. Connect the TMK male connector to the female connector of the Direct Battery Connection Harness.