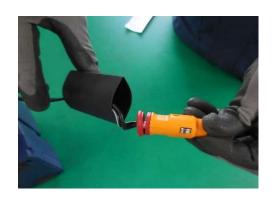

### **NOTICE**

Place the label on evenly.

3. Slide the male connector from the TMK air compressor harness through the supplied Heat Shrink Tube.

TSB #: 20-01-033H Page 3 of 5

4. Connect the TMK male connector to the female connector of the Direct Battery Connection Harness.

5. Slide the Heat Shrink Tube over the two connected components so it is seated at the collar as shown.

6. Using a heat gun, carefully shrink the tubing over the connector.