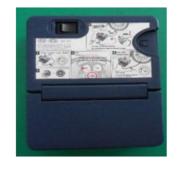

#### **Service Procedure:**

- 1. Label attachment
  - a. If the TMK part number is 52933-1P000, install the TMK Label on the area shown.

# **NOTICE**

Ensure the surface of the TMK is clean and dry. Place the label on evenly.

b. If the TMK part number is 52933-2Y000, install the TMK Label on the side of the TMK in the area shown.

### **NOTICE**

Ensure the surface of the TMK is clean and dry. Place the label on evenly.

2. Apply the Harness Label to the positive terminal of the harness, next to the fuse holder as shown.