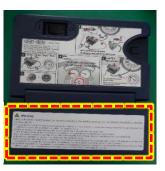

#### **IMPORTANT:**

**NOTE 1:** Submit Claim on Campaign Claim Entry Screen.

**NOTE 2:** If a part is found in need of replacement while performing Recall Campaign 193 and the affected part is still under warranty, submit a separate claim using the same Repair Order. If the affected part is out of warranty, submit a Prior Approval Request for goodwill consideration prior to the repair.