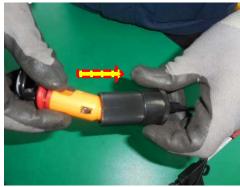

5. Slide the Heat Shrink Tube over the two connected components so it is seated at the collar as shown.

6. Using a heat gun, carefully shrink the tubing over the connector.

# **NOTICE**

Be careful not to damage the wiring. Maintain a proper distance, do not let the heat gun get too close to the wiring or connector.

Allow for the connector to cool down before putting the components back into the case.