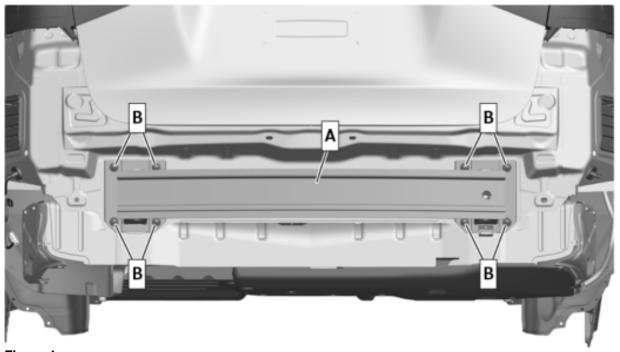

## **Procedure**

1. Replace crossmember (A, figure 1) for rear bumper (AR88.20-P-2250ME).

i Replace nuts (B, figure 1).

Figure 1

**Primary Parts Information** 

| Qty. | Part Name                             | Part Number     |
|------|---------------------------------------|-----------------|
| 1*   | Rear end crossmember (GLE)            | A 167 610 99 00 |
| 8    | Nut for mounting rear-end crossmember | N 000000 008269 |