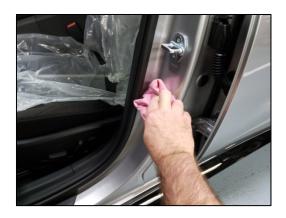

### **Service Procedure:**

1. Wipe the existing label area with a clean towel to remove any dirt or debris.

2. Apply the new Tire Specification Label directly on top of incorrect label.

3. Open the Owner's Manual to page 6-136 and locate the Type-A image.