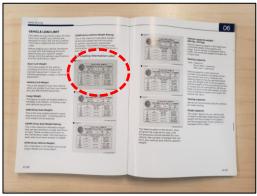

### **Service Procedure:**

1. Wipe the existing label area with a clean towel to remove any dirt or debris.

2. Apply the new Tire Specification Label directly on top of incorrect label.

3. Open the Owner's Manual to page 6-136 and locate the Type-A image.