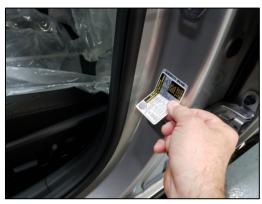

### **Service Procedure:**

1. Wipe the existing label area with a clean towel to remove any dirt or debris.

2. Apply the new Tire Specification Label directly on top of incorrect label.

3. Open the Owner's Manual to page 6-136 and locate the Type-A image.

4. Place the corrected Owner's Manual Label over the Type-A image.

TSB #:20-01-015H Page 3 of 3