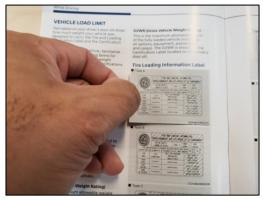

4. Place the corrected Owner's Manual Label over the Type-A image.

TSB #:20-01-015H Page 3 of 3