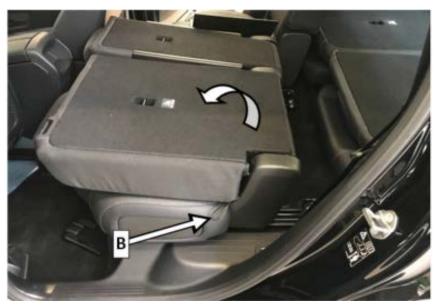

i The adjustment lever is located at the front under the seat surface.

2. Remove covers (A, figure 1).

3. Unscrew front screws of seat mount by one revolution.

**4.** Fold seat backrest forward.

Li Release seat backrest by **pulling the loop (B, figure 2)** and fold forward.

**i** Do **not** release seat backrest via handle at top on seat backrest.

Figure 2

- Actuate adjustment lever for fore/aft adjustment and slide seat frame base forward all the way to the end stop.
   The adjustment lever is located at the front under the seat surface.
- 6. Unscrew rear screws of seat mount in each case by one revolution.
- 7. Position seat backrest upright again.

#### **12.** Fold seat backrest forward.

**i** Release seat backrest by **pulling the loop (B, figure 2)** and fold forward.

i Do **not** release seat backrest via handle at top on seat backrest.