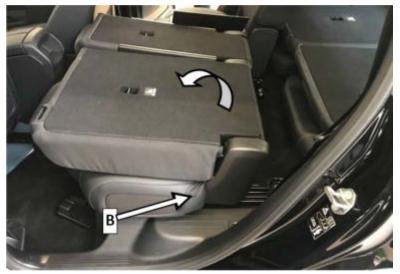

#### Figure 3

- 13. Actuate adjustment lever for fore/aft adjustment and slide seat frame base forward all the way to the end stop.I The adjustment lever is located at the front under the seat surface.
- 14. Tighten rear screws of seat frame base.