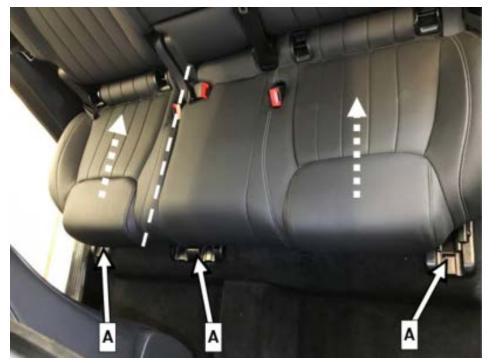

i The adjustment lever is located at the front under the seat surface.

2. Remove covers (A, figure 1).

3. Unscrew front screws of seat mount by one revolution.

**4.** Fold seat backrest forward.

Li Release seat backrest by **pulling the loop (B, figure 2)** and fold forward.