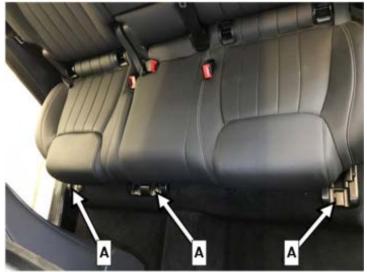

**i** First tighten inner screw onto seat frame base, then tighten the outer screw.

Mm Seat frame base on bodyshell **50 Nm**.

- **15.** Perform work procedure on 2nd seat frame base.
- 16. Install covers (A, figure 4).