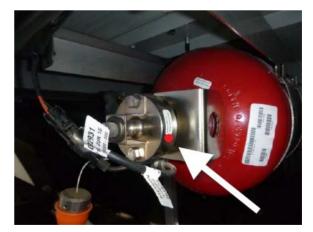

Figure 1

Figure 2

2. Locate the piston actuator identification label.

3. Record the batch code from the label on the certification sheet at the end of this document.

#### NOTE

The batch code is located beside the Month/Year information on the label shown in Figure 3.

Both tags on this particular extinguisher are the same. Typically only one information label and one warning label will be found on the piston actuator.

4. If the batch code DOES NOT match any of the recall batch codes shown in the table below, place a GREEN dot decal or a small piece of GREEN tape on the control head. The piston actuator is functional.