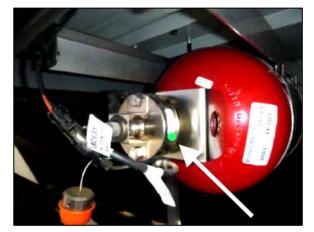

4. If the batch code DOES NOT match any of the recall batch codes shown in the table below, place a GREEN dot decal or a small piece of GREEN tape on the control head. The piston actuator is functional.

| BATCH CODES IMPACTED |  |
|----------------------|--|
| 042A/15              |  |
| 467A/17              |  |
| 639A/17              |  |

- 5. Close up the extinguisher compartment.
- 6. If the batch code matches any of the recall batch codes shown in the table ABOVE, place a RED dot decal or a small piece of RED tape on the control head. The piston actuator has to be replaced.
- 7. If the labels are missing on the extinguisher control head, replace the piston actuator.
- 8. Call a Prevost Service Center and make an appointment to replace the control head.