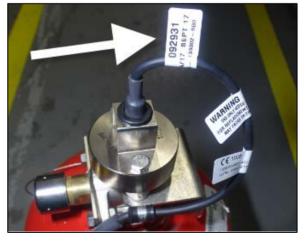

Figure 1

Figure 2

2. Locate the piston actuator identification label.

3. Record the batch code from the label on the certification sheet at the end of this document.

#### NOTE

The batch code is located beside the Month/Year information on the label shown in Figure 3.

Both tags on this particular extinguisher are the same. Typically only one information label and one warning label will be found on the piston actuator.