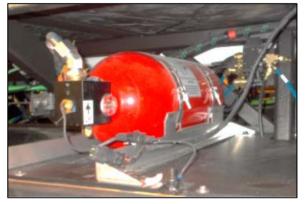

Lock out & Tag out (LOTO) must be performed during set-up, maintenance or repair activities. Refer to your local procedure for detailed information regarding the control of hazardous energy.

1. Locate the 25 lbs. extinguisher tank behind the driver side rear fender or inside the baggage compartment.

Figure 1

Figure 2

2. Locate the piston actuator identification label.

3. Record the batch code from the label on the certification sheet at the end of this document.