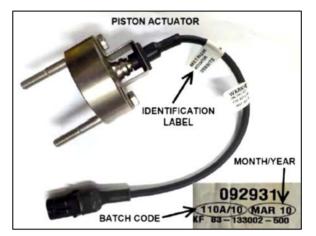

#### NOTE

The batch code is located beside the Month/Year information on the label shown in Figure 3.

Both tags on this particular extinguisher are the same. Typically only one information label and one warning label will be found on the piston actuator.