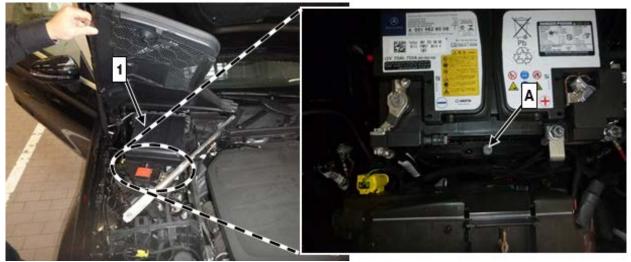

#### Procedure

1. Open hood and remove battery cover (1, figure 1).

#### Figure 1

- Replace holder at battery frame (Nm 23 Nm A, figure 1).
  I For basic data, see AR54.10-P-0005LW.
- 3. Assemble in reverse order.