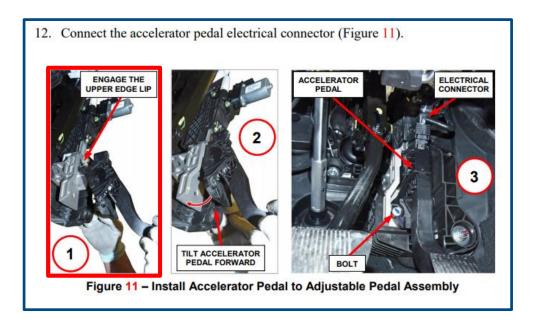

When performing step 12 on page 9 of the Dealer Instructions it is important to ensure that per figure 11 the "Upper Edge Lip" is fully engaged. Failure to do so could result in the pedal not having the intended clearance between it and the floor mat.