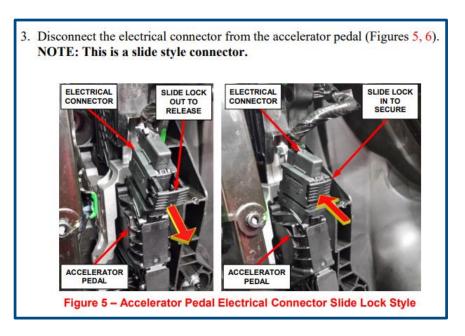

Please pay special attention to step 3 on page 6 of the Dealer Instructions. If the electrical connector is not disconnected this could cause difficulty in getting the pedal to align properly for reassembly.