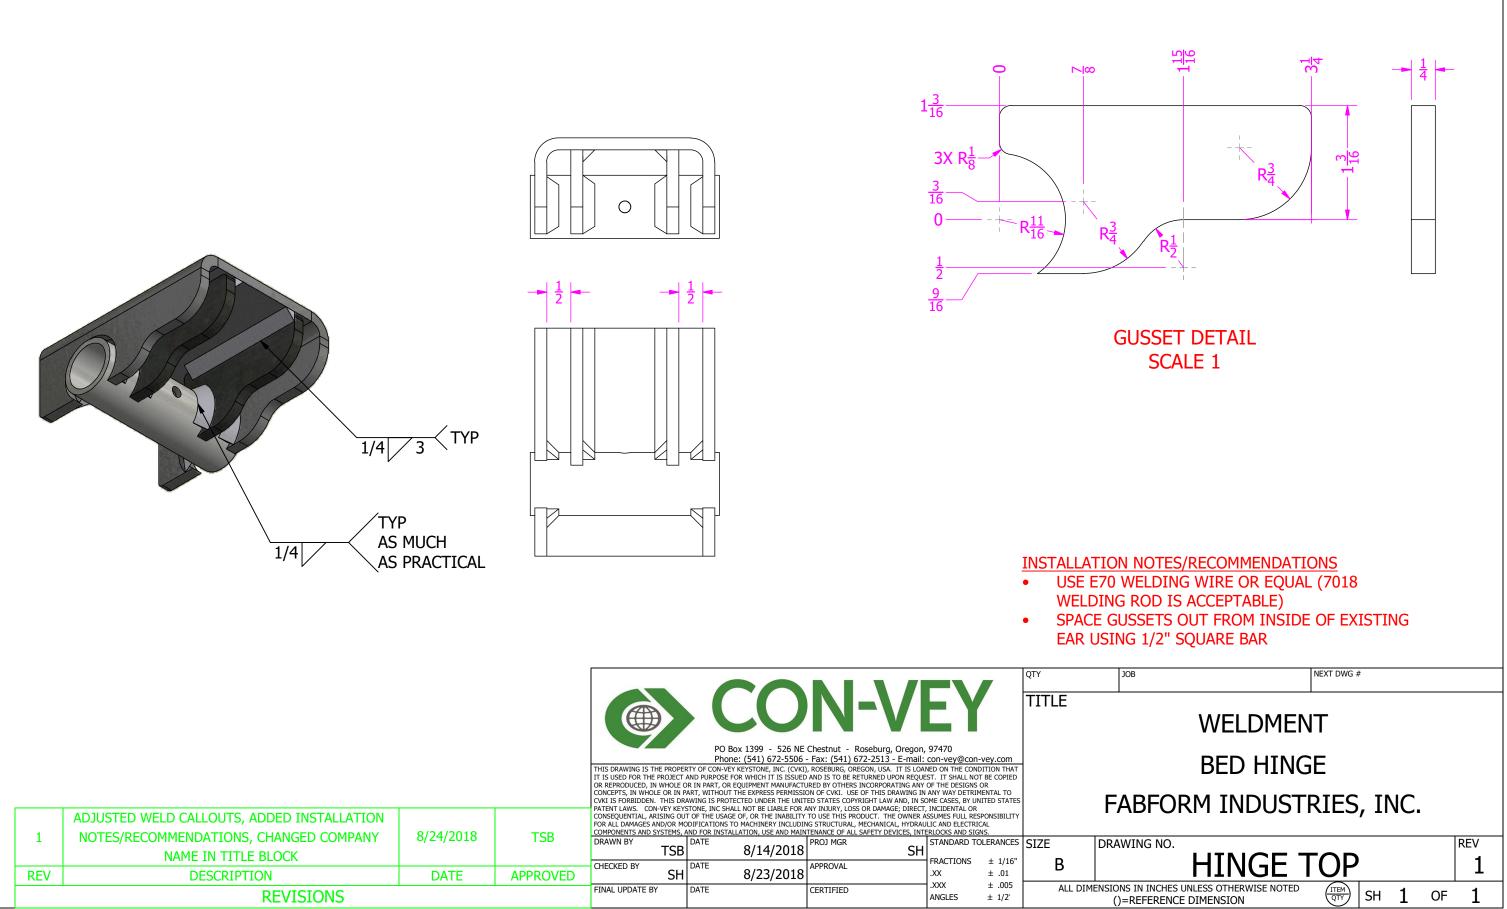

| -   |                                        | 8/24/2018 | тср      | COMPONENTS AND SYSTEMS, AND FOR INSTALLATION, USE AND MAINTENANCE OF ALL SAFETY DEVICES, INTERLOCKS AND SIGNS. |                |      |                     |                |                 |                       |   |  |
|-----|----------------------------------------|-----------|----------|----------------------------------------------------------------------------------------------------------------|----------------|------|---------------------|----------------|-----------------|-----------------------|---|--|
| L   | NOTES/RECOMMENDATIONS, CHANGED COMPANY | 0/24/2010 | TSB      | DRAWN BY                                                                                                       | DATE 8/14/2018 |      | STANDARD TOLERANCES |                | SIZE            | DRAW                  |   |  |
|     | NAME IN TITLE BLOCK                    |           |          | CHECKED BY                                                                                                     |                | DATE | 0/14/2010           |                | FRACTIONS       | ± 1/16"               | R |  |
| REV | DESCRIPTION                            | DATE      | APPROVED | CHECKED BI                                                                                                     | SH             | DATE | 8/23/2018           | APPROVAL       | .XX             | ± .01                 | D |  |
|     | REVISIONS                              |           |          | FINAL UPDATE BY                                                                                                |                | DATE | CERTIFIED           | .XXX<br>ANGLES | ± .005<br>± 1/2 | ALL DIMENSIONS<br>()= |   |  |
|     |                                        |           |          |                                                                                                                |                |      |                     |                |                 |                       |   |  |