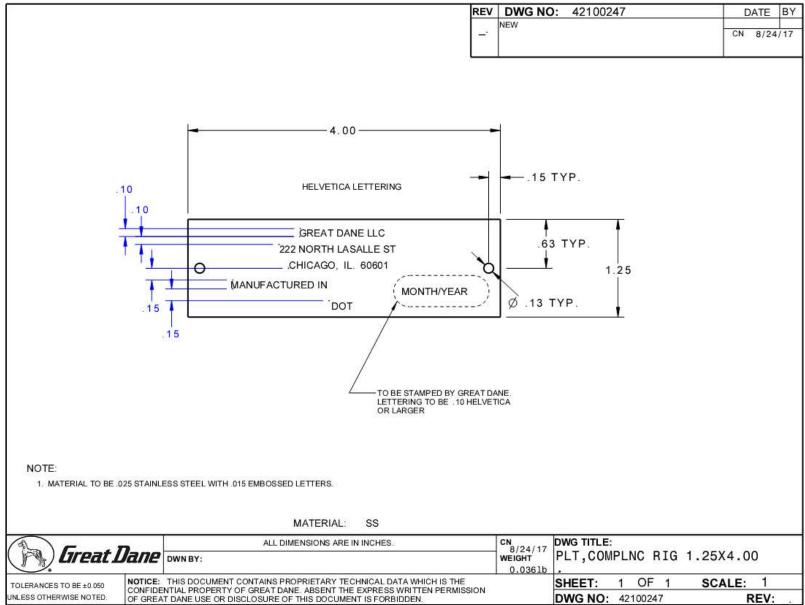

#### **Parts List:**

- > (1) 41700509, BM,IMPACT GRD 95.00 W/ S/G
- (1) 42102725, TAPE, CONSP RFLX 18521
- > (1) 42100247, PLT, COMPLNC RIG 1.25X4.00
- > (2) 42204205, RVT,AL AVDEL 01601-00619 BLIND
- ➤ (1) O'Reilly primer NASON 421-24
- > (2) O'Reilly paint 667958ieb

### Paint tube and install ancillary components

- After tube is welded in place clean away all dirt, debris, weld spatter and oil residue before priming with NASON 421-24 and painting with 667958ieb.
- After paint is cured, install RIG certification plate as shown on the CS.
- ➤ Install conspicuity tape 42102725 full width of new RIG tube.