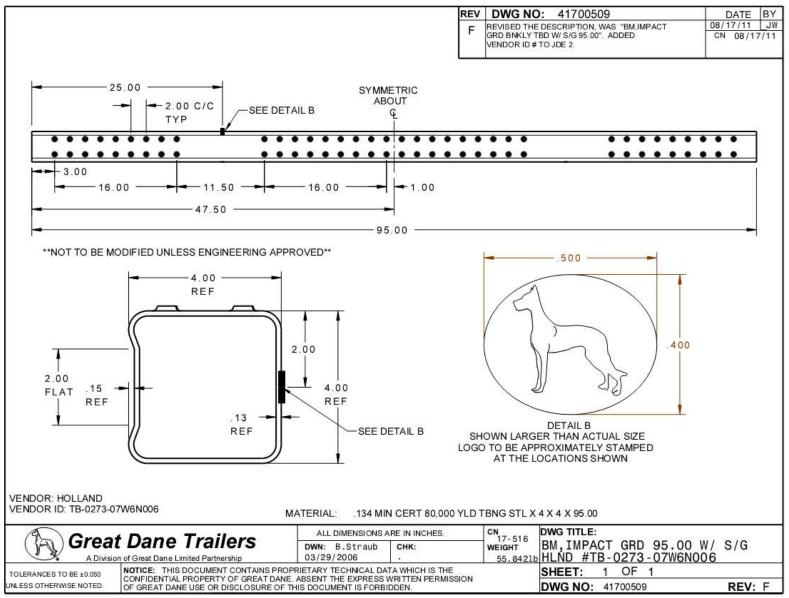

#### **Parts List:**

- > (1) 41700509, BM,IMPACT GRD 95.00 W/ S/G
- (1) 42102725, TAPE, CONSP RFLX 18521
- > (1) 42100247, PLT, COMPLNC RIG 1.25X4.00
- > (2) 42204205, RVT,AL AVDEL 01601-00619 BLIND
- ➤ (1) O'Reilly primer NASON 421-24
- > (2) O'Reilly paint 667958ieb

# Installing full length RIG tube

- With short tube now removed, position and center new 95" long tube in fore-aft and lateral directions.
- ➤ Weld RS and CS uprights all around with a 0.25" weld bead.

### Paint tube and install ancillary components

- After tube is welded in place clean away all dirt, debris, weld spatter and oil residue before priming with NASON 421-24 and painting with 667958ieb.
- After paint is cured, install RIG certification plate as shown on the CS.
- ➤ Install conspicuity tape 42102725 full width of new RIG tube.