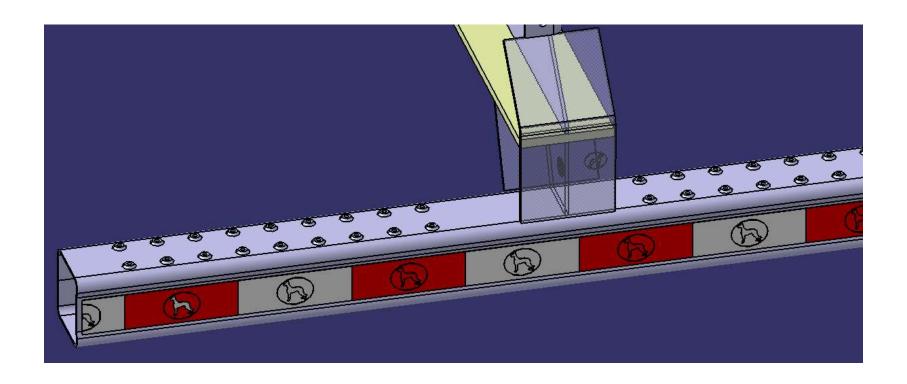

### Paint tube and install ancillary components

- After tube is welded in place clean away all dirt, debris, weld spatter and oil residue before priming with NASON 421-24 and painting with 667958ieb.
- After paint is cured, install RIG certification plate as shown on the CS.
- ➤ Install conspicuity tape 42102725 full width of new RIG tube.

**DWG NO**: 42102725 DATE BY REVISED THE VENDOR ID, 18521 WAS L02-04/13/2011 \_JW 56GD-044EA. CN 20-1477 2.25 B Ø /® 2.00 REF 94.50 NOTES: VENDOR: REFLEXITE 1. SHEETING TO MEET THE SPECIFICATION OF FFMVSS 108. VENDOR ID: 18521 2. SHEETING MUST BE MARKED DOT-C2. CONSPICUITY MATERIAL: Reflexite V82 DOT 3. SHEETING IS TO BE 2.00 X 6.00 AND 6.00 PATTERN. WHITE/RED WITH LOGO COLOR: 4. SHEETING TO BE APPLIED TO A SMOOTH, CLEAN, DRY SURFACE AT TEMPERATURES RANGING FROM 50-100°F. 5. LOGO TO APPEAR IN BOTH RED AND WHITE SECTIONS. 6. HATCHED AREA REPRESENTS RED COLOR. MATERIAL: PLASTIC CN 20-723 DWG TITLE: ALL DIMENSIONS ARE IN INCHES. **Great Dane Trailers** TAPE, CONSP RFLX 18521 DWN: CHK: WEIGHT 0.2581b 2.00X94.50 WHT/RED W/LOGO V-82 A Division of Great Dane Limited Partnership NOTICE: THIS DOCUMENT CONTAINS PROPRIETARY TECHNICAL DATA WHICH IS THE CONFIDENTIAL PROPERTY OF GREAT DANE. ABSENT THE EXPRESS WRITTEN PERMISSION SHEET: 1 OF 1 TOLERANCES TO BE ±0.050 UNLESS OTHERWISE NOTED.