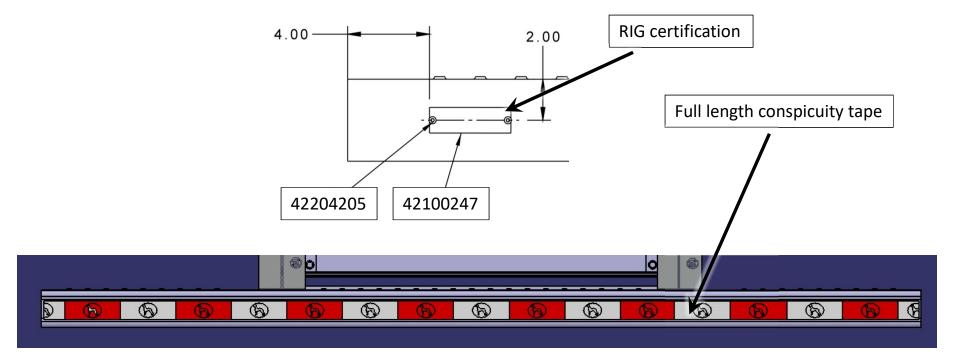

#### **Parts List:**

- > (1) 41700509, BM,IMPACT GRD 95.00 W/ S/G
- (1) 42102725, TAPE, CONSP RFLX 18521
- > (1) 42100247, PLT, COMPLNC RIG 1.25X4.00
- > (2) 42204205, RVT,AL AVDEL 01601-00619 BLIND
- ➤ (1) O'Reilly primer NASON 421-24
- > (2) O'Reilly paint 667958ieb

### Paint tube and install ancillary components

- After tube is welded in place clean away all dirt, debris, weld spatter and oil residue before priming with NASON 421-24 and painting with 667958ieb.
- After paint is cured, install RIG certification plate as shown on the CS.
- ➤ Install conspicuity tape 42102725 full width of new RIG tube.