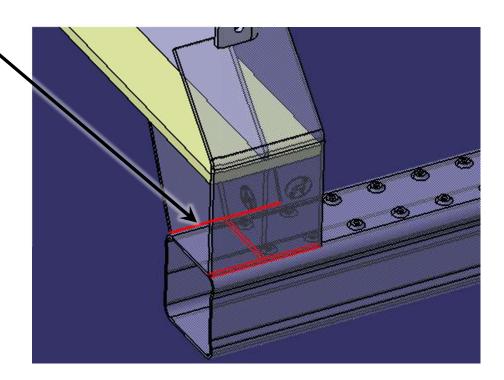

## Removing short RIG horizontal

Cut away all welds attaching the upright to the current horizontal tube, RS and CS. (welds shown in red)

Cut away welds and remove tube