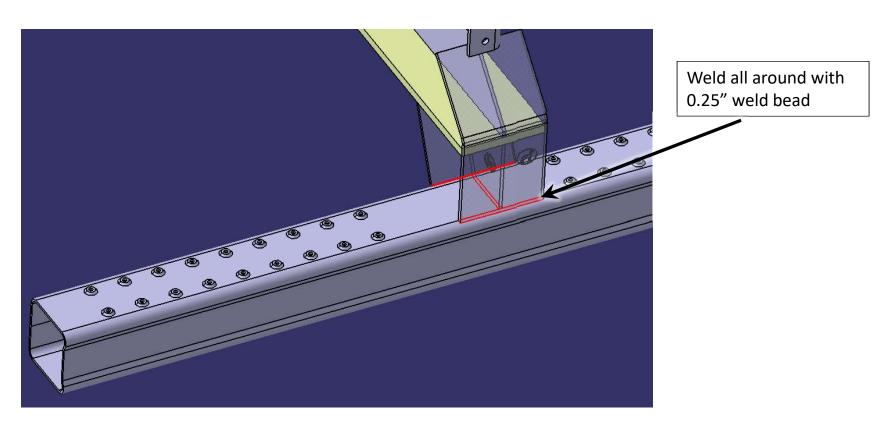

# Installing full length RIG tube

- With short tube now removed, position and center new 95" long tube in fore-aft and lateral directions.
- ➤ Weld RS and CS uprights all around with a 0.25" weld bead.