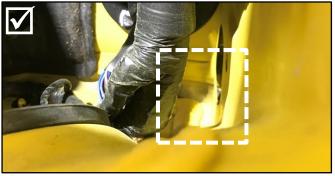

- 7. Visually inspect the harness for interference.
  - If the harness is touching the left fender apron panel (☒), proceed to the next step.
  - If the harness is not touching the panel (☑), proceed to step 13 on page 5.