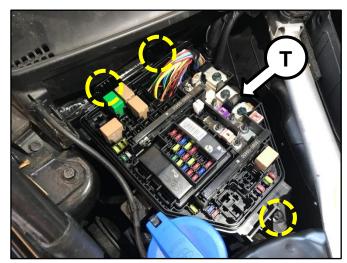

31. Remove the two (2) wiring harness protector retaining nuts (S).

32. Remove the three (3) junction box retaining bolts for removal of the junction box (T).

33. Detach the washer nozzle clip (U1) from the junction box (T) and then disconnect the horn connector (U2).