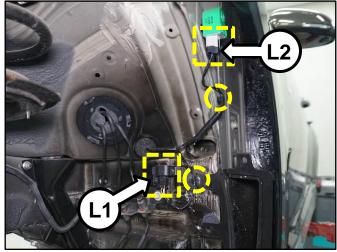

24. Disconnect the external buzzer connector (L1) and, if equipped, disconnect the left front electronic control suspension (ECS) G-sensor connector (L2). Detach the wiring harness retaining clips.

25. Disconnect the right front wheel speed sensor (M1) and ground (M2). Detach the wiring harness retaining clips.