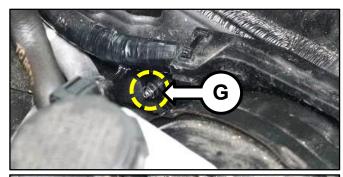

9. Remove the two (2) wire harness protector retaining nuts (G) located by the brake booster.

10. Disconnect the brake master cylinder connector (H).