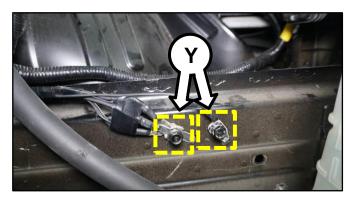

### FRONT WIRING HARNESS INSPECTION/REPLACEMENT AND GROMMET INSTALLATION (SC170)

47. Disconnect the left front impact sensor connector (X).

48. Remove the two (2) ground retaining nuts and disconnect the two (2) ground cables (Y).