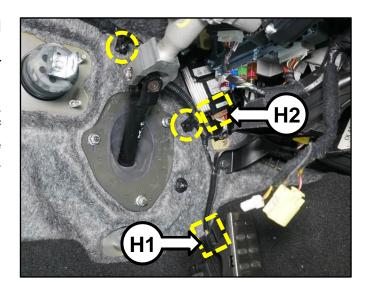

 Disconnect the Accelerator Pedal Position Sensor (H1) and if equipped, disconnect the AWD ECU connector (H2). Detach the harness retaining clips.

**Note**: The brake pedal assembly was completely removed for demonstration of wiring harness routing only. Complete removal of the brake pedal assembly is not necessary.