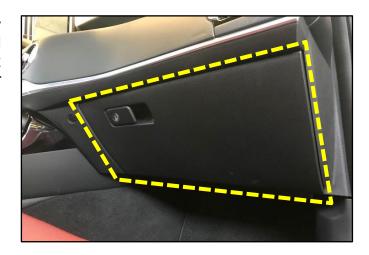

14. Remove the glove box assembly (B) by referring to the "Body (Interior and Exterior) → Crash Pad → Glove Box Housing → Repair procedures" chapter in the Shop Manual on KGIS.

15. Disconnect the three upper connectors(C) at the floor harness joint housing located at the front passenger footwell.