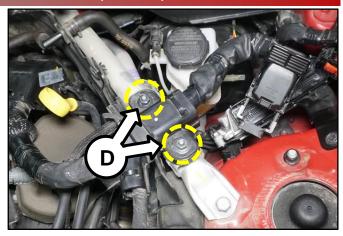

## FRONT WIRING HARNESS INSPECTION/REPLACEMENT AND GROMMET INSTALLATION (SC170)

5. Remove the two (2) harness protector retaining nuts (D).

Tightening torque for nuts (D): 43.4 - 69.4 lb.in (4.9 - 7.8 Nm, 0.5 - 0.8 kgf.m)