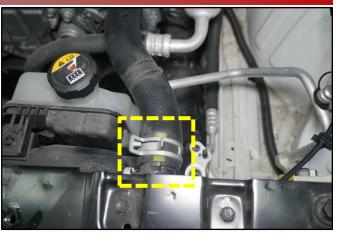

#### **Inspection Procedure:**

1. Record the customer's radio presets and then disconnect the negative "-" battery terminal.

2. Remove the engine side cover (A).

3. Disconnect the two (2) ECU connectors (B).

## FRONT WIRING HARNESS INSPECTION/REPLACEMENT AND GROMMET INSTALLATION (SC170)

5. Remove the two (2) harness protector retaining nuts (D).

Tightening torque for nuts (D): 43.4 - 69.4 lb.in (4.9 - 7.8 Nm, 0.5 - 0.8 kgf.m)