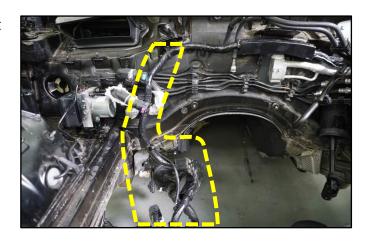

# FRONT WIRING HARNESS INSPECTION/REPLACEMENT AND GROMMET INSTALLATION (SC170)

41. Remove the protected section of the wiring harness between the ESC module and hardline.

42. Complete the passenger side of the front wiring harness removal.

43. Detach the two (2) wiring harness protector retaining clips above the heater exchange valve.