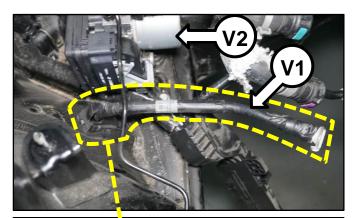

# FRONT WIRING HARNESS INSPECTION/REPLACEMENT AND GROMMET INSTALLATION (SC170)

34. Remove the two (2) wiring harness protector retaining nuts.

35. Remove the ground cable and grommet (V1) located next to the Electronic Stability Control (ESC) module (V2).

36. Disconnect the ESC connector (V3).