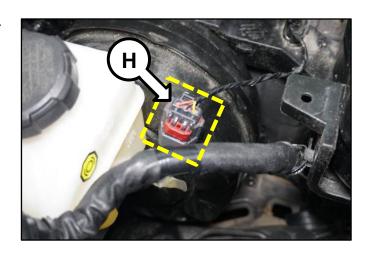

9. Remove the two (2) wire harness protector retaining nuts (G) located by the brake booster.

10. Disconnect the brake master cylinder connector (H).