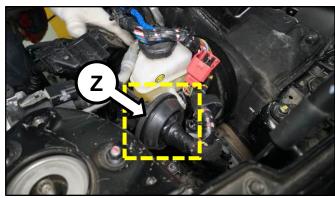

49. Remove the grommet (Z) located by the left fender apron and completely remove the rest of the front wiring harness between the brake booster and lines.

50. Install the new front wiring harness, ensuring proper routing of harness and secured connections at all connectors.