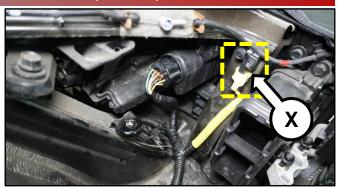

### FRONT WIRING HARNESS INSPECTION/REPLACEMENT AND GROMMET INSTALLATION (SC170)

47. Disconnect the left front impact sensor connector (X).

48. Remove the two (2) ground retaining nuts and disconnect the two (2) ground cables (Y).