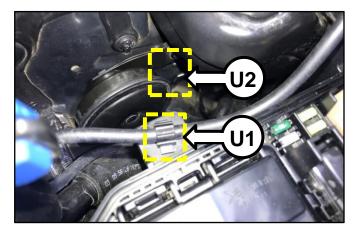

31. Remove the two (2) wiring harness protector retaining nuts (S).

32. Remove the three (3) junction box retaining bolts for removal of the junction box (T).

33. Detach the washer nozzle clip (U1) from the junction box (T) and then disconnect the horn connector (U2).