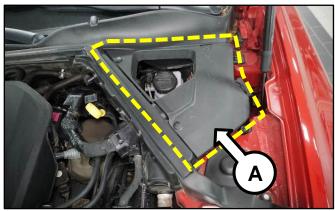

#### **Inspection Procedure:**

1. Record the customer's radio presets and then disconnect the negative "-" battery terminal.

2. Remove the engine side cover (A).

3. Disconnect the two (2) ECU connectors (B).