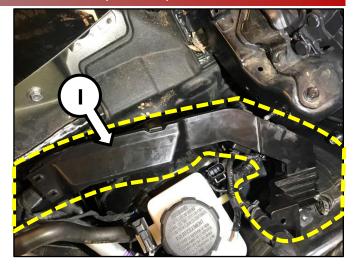

### FRONT WIRING HARNESS INSPECTION/REPLACEMENT AND GROMMET INSTALLATION (SC170)

11. Carefully move the harness and protector (I) away from the firewall enough to allow access to the lower area of the harness.