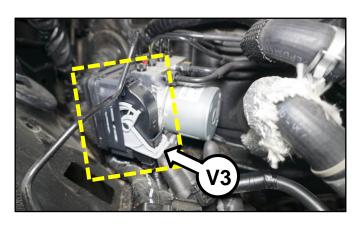

GROMMET INSTALLATION (SC170)

30. If not already performed, disconnect the battery cable (R1) and then remove the two (2) battery junction block retaining nuts (R2).



31. Remove the two (2) wiring harness protector retaining nuts (S).



32. Remove the three (3) junction box retaining bolts for removal of the junction box (T).



33. Detach the washer nozzle clip (U1) from the junction box (T) and then disconnect the horn connector (U2).



TSB: SC170 (Rev 2) Stinger (CK) December 2018

# FRONT WIRING HARNESS INSPECTION/REPLACEMENT AND GROMMET INSTALLATION (SC170)

34. Remove the two (2) wiring harness protector retaining nuts.



35. Remove the ground cable and grommet (V1) located next to the Electronic Stability Control (ESC) module (V2).





36. Disconnect the ESC connector (V3).



# FRONT WIRING HARNESS INSPECTION/REPLACEMENT AND GROMMET INSTALLATION (SC170)

37. Remove the two (2) ESC module retaining bolts.



38. Detach the two (2) wiring harness retaining clips.



39. Detach the grommet (V4) from the firewall, located behind the ESC module (V2) and pull out connector (D2) removed in step 4 of this procedure.



40. Remove the wiring harness from underneath the ESC module (V2).



TSB: SC170 (Rev 2) Stinger (CK) December 2018

# FRONT WIRING HARNESS INSPECTION/REPLACEMENT AND GROMMET INSTALLATION (SC170)

41. Remove the protected section of the wiring harness between the ESC module and hardline.



42. Complete the passenger side of the front wiring harness removal.



43. Detach the two (2) wiring harness protector retaining clips above the heater exchange va