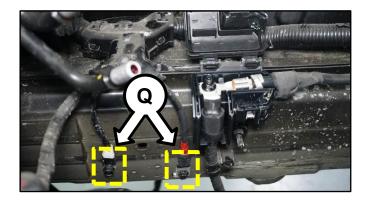

27. Remove the ground retaining nut and disconnect the ground (O).

28. Disconnect the front passenger impact sensor connector (P). Detach the wiring harness retaining clips.

29. Remove the two (2) ground retaining bolts and disconnect the two (2) ground cables (Q).