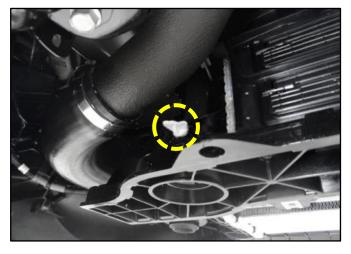

49. Remove the grommet (Z) located by the left fender apron and completely remove the rest of the front wiring harness between the brake booster and lines.

50. Install the new front wiring harness, ensuring proper routing of harness and secured connections at all connectors.