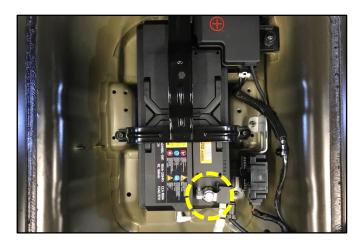

## FRONT WIRING HARNESS INSPECTION/REPLACEMENT AND GROMMET INSTALLATION (SC170)

5. Remove the two (2) harness protector retaining nuts (D).

Tightening torque for nuts (D): 43.4 - 69.4 lb.in (4.9 - 7.8 Nm, 0.5 - 0.8 kgf.m)

 Remove the one (1) ECU bracket mounting bolt and two (2) bracket mounting nuts and then remove the ECU and bracket assembly (E).

Tightening torque (bolt and nuts): 7.2 - 8.7 lb.ft (9.8 - 11.8 Nm, 1.0 - 1.2 kgf.m)

- 7. Visually inspect the harness for interference.
  - If the harness is touching the left fender apron panel (☒), proceed to the next step.
  - If the harness is not touching the panel (☑), proceed to step 13 on page 5.