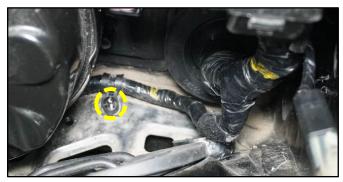

- Reach behind the hood and into the well area to slightly pull up the harness. Thoroughly inspect the harness for any damage.
  - If there is damage to the harness, open a Techline case <u>online</u> and <u>do</u> <u>not proceed</u> with claim submission until wire harness replacement approval or denial is determined. See page 6 for the Front Wiring Harness Replacement procedure.
  - If there is no damage to the harness, proceed to the next step.
- 13. Install a rubber grommet at the opening (K) shown.