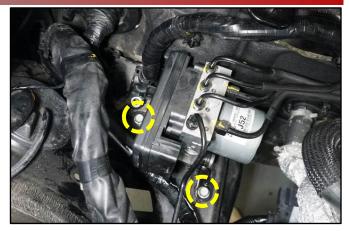

# FRONT WIRING HARNESS INSPECTION/REPLACEMENT AND GROMMET INSTALLATION (SC170)

37. Remove the two (2) ESC module retaining bolts.

38. Detach the two (2) wiring harness retaining clips.

39. Detach the grommet (V4) from the firewall, located behind the ESC module (V2) and pull out connector (D2) removed in step 4 of this procedure.