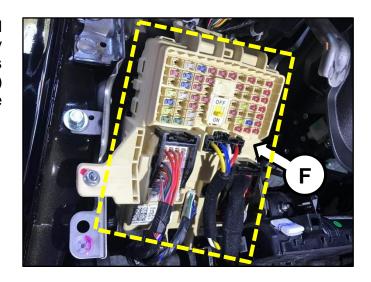

18. Remove the Integrated Central Control Unit (ICU) (F) by referring to the "Body Electrical System → Fuses And Relays → Relay Box (Passenger Compartment) → Repair procedures" chapter in the applicable Shop Manual on KGIS.