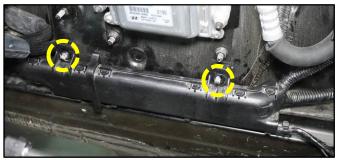

## FRONT WIRING HARNESS INSPECTION/REPLACEMENT AND GROMMET INSTALLATION (SC170)

5. Remove the two (2) harness protector retaining nuts (D).

Tightening torque for nuts (D): 43.4 - 69.4 lb.in (4.9 - 7.8 Nm, 0.5 - 0.8 kgf.m)