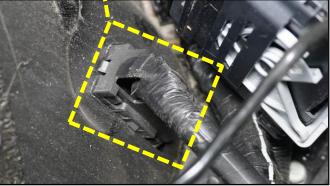

# FRONT WIRING HARNESS INSPECTION/REPLACEMENT AND GROMMET INSTALLATION (SC170)

37. Remove the two (2) ESC module retaining bolts.

38. Detach the two (2) wiring harness retaining clips.

39. Detach the grommet (V4) from the firewall, located behind the ESC module (V2) and pull out connector (D2) removed in step 4 of this procedure.