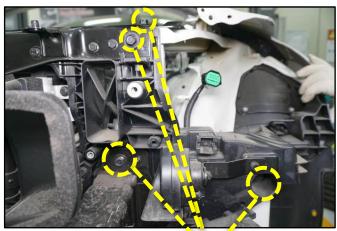

 With the vehicle on a lift, remove the engine under cover and begin coolant drain.

2. While draining the coolant with a small catch container underneath the vehicle, remove the two (2) strut bars (A1).

#### \* NOTICE

Be sure to close the drain plug when coolant drain is complete.

Tightening torque (strut bars): 34 – 45 lb.ft (46.4 – 60.8 N.m, 4.7 – 6.2 kgf.m)

 Recover the AC refrigerant by referring to the "Heating, Ventilation, and Air Conditioning → Air Conditioning System → Repair procedures" chapter in the applicable Shop Manual on KGIS.