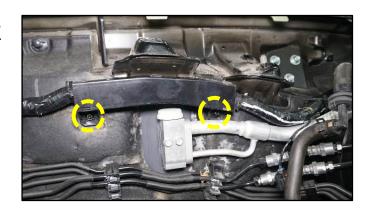

## FRONT WIRING HARNESS INSPECTION/REPLACEMENT AND GROMMET INSTALLATION (SC170)

5. Remove the two (2) harness protector retaining nuts (D).

Tightening torque for nuts (D): 43.4 - 69.4 lb.in (4.9 - 7.8 Nm, 0.5 - 0.8 kgf.m)

 Remove the one (1) ECU bracket mounting bolt and two (2) bracket mounting nuts and then remove the ECU and bracket assembly (E).

Tightening torque (bolt and nuts): 7.2 - 8.7 lb.ft (9.8 - 11.8 Nm, 1.0 - 1.2 kgf.m)