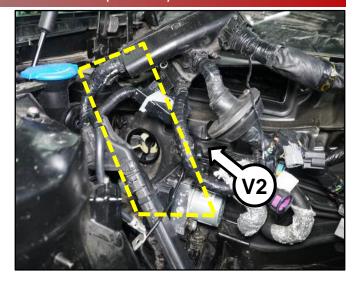

# FRONT WIRING HARNESS INSPECTION/REPLACEMENT AND GROMMET INSTALLATION (SC170)

37. Remove the two (2) ESC module retaining bolts.

38. Detach the two (2) wiring harness retaining clips.

39. Detach the grommet (V4) from the firewall, located behind the ESC module (V2) and pull out connector (D2) removed in step 4 of this procedure.

40. Remove the wiring harness from underneath the ESC module (V2).

TSB: SC170 (Rev 2) Stinger (CK) December 2018