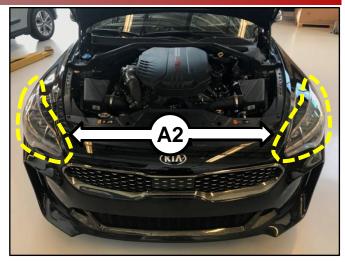

## FRONT WIRING HARNESS INSPECTION/REPLACEMENT AND GROMMET INSTALLATION (SC170)

 Remove the headlamps (A2) by referring to the "Body Electrical System → Lighting System → Headlamps → Repair procedures" chapter in the applicable Shop Manual on KGIS.