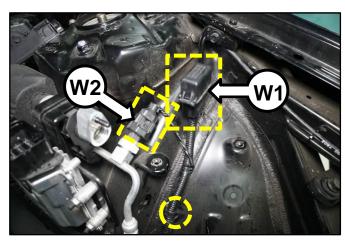

Trace the wiring harness and detach all wiring harness retaining clips.

46. Detach the Multipurpose Check connector (W1) from the vehicle and disconnect the A/C Pressure Transducer connector (W2). Detach the wiring harness retaining clip.