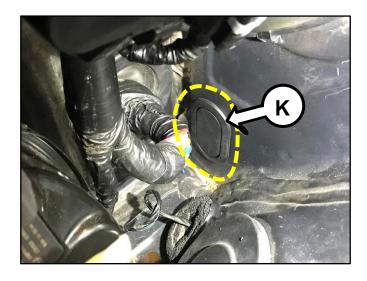

- Reach behind the hood and into the well area to slightly pull up the harness. Thoroughly inspect the harness for any damage.
  - If there is damage to the harness, open a Techline case <u>online</u> and <u>do</u> <u>not proceed</u> with claim submission until wire harness replacement approval or denial is determined. See page 6 for the Front Wiring Harness Replacement procedure.
  - If there is no damage to the harness, proceed to the next step.
- 13. Install a rubber grommet at the opening (K) shown.