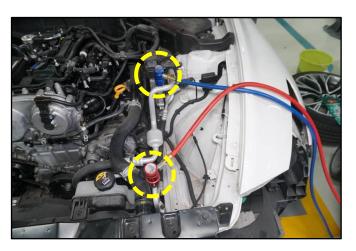

9. Remove the two (2) wire harness protector retaining nuts (G) located by the brake booster.

10. Disconnect the brake master cylinder connector (H).

### FRONT WIRING HARNESS INSPECTION/REPLACEMENT AND GROMMET INSTALLATION (SC170)

11. Carefully move the harness and protector (I) away from the firewall enough to allow access to the lower area of the harness.