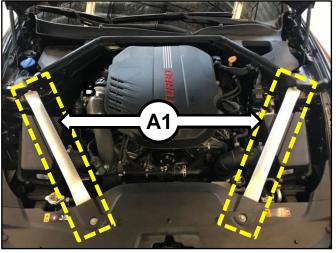

 With the vehicle on a lift, remove the engine under cover and begin coolant drain.

2. While draining the coolant with a small catch container underneath the vehicle, remove the two (2) strut bars (A1).