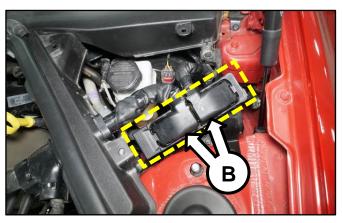

#### **Inspection Procedure:**

1. Record the customer's radio presets and then disconnect the negative "-" battery terminal.

2. Remove the engine side cover (A).

3. Disconnect the two (2) ECU connectors (B).