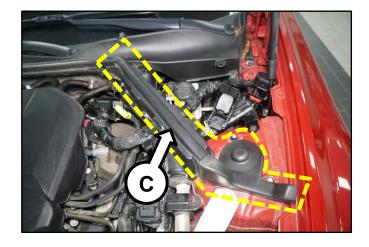

faction, always remember to refer to WebDCS Warranty Coverage (validation) Inquiry Screen (Service  $\rightarrow$  Warranty Coverage  $\rightarrow$  Warranty Coverage Inquiry) for a list of any additional campaigns that may need to be performed on the vehicle before returning it to the customer.

File Under: <Safety Recall Campaign>

Circulate To: ☐ General Manager ☐ Service Manager ☐ Parts Manager

☒ Service Advisors ☒ Technicians ☒ Body Shop Manager ☒ Fleet Repair

# FRONT WIRING HARNESS INSPECTION/REPLACEMENT AND GROMMET INSTALLATION (SC170)

#### **Inspection Procedure:**

1. Record the customer's radio presets and then disconnect the negative "-" battery terminal.



2. Remove the engine side cover (A).



3. Disconnect the two (2) ECU connectors (B).



4. Detach the hood seal (C).



## FRONT WIRING HARNESS INSPECTION/REPLACEMENT AND GROMMET INSTALLATION (SC170)

5. Remove the two (2) harness protector retaining nuts (D).

Tightening torque for nuts (D): 43.4 - 69.4 lb.in (4.9 - 7.8 Nm, 0.5 - 0.8 kgf.m)



 Remove the one (1) ECU bracket mounting bolt and two (2) bracket mounting nuts and then remove the ECU and bracket assembly (E).

Tightening torque (bolt and nuts): 7.2 - 8.7 lb.ft (9.8 - 11.8 Nm, 1.0 - 1.2 kgf.m)



- 7. Visually inspect the harness for interference.
  - If the harness is touching the left fender apron panel (☒), proceed to the next step.
  - If the harness is not touching the panel (☑), proceed to step 13 on page 5.





### FRONT WIRING HARNESS INSPECTION/REPLACEMENT AND GROMMET INSTALLATION (SC170)

8. Remove the windshield wiper assembly (F)