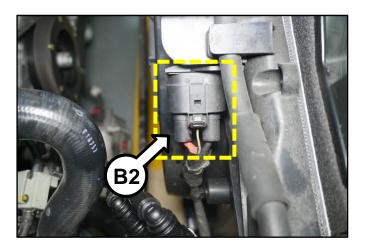

l on KGIS.





## FRONT WIRING HARNESS INSPECTION/REPLACEMENT AND GROMMET INSTALLATION (SC170)

 Remove the headlamps (A2) by referring to the "Body Electrical System → Lighting System → Headlamps → Repair procedures" chapter in the applicable Shop Manual on KGIS.



Separate the hood latch cable at the cable joint (A3) and detach the cable retaining clip.



6. Remove the two (2) air conditioning pipe (high pressure and a/c pressure transducer) retaining nuts and detach the two pipes (A4).



# FRONT WIRING HARNESS INSPECTION/REPLACEMENT AND GROMMET INSTALLATION (SC170)

7. Detach the <u>upper and lower</u> radiator hoses from the radiator.



8. Detach the transmission oil cooler inlet and outlet pipes (B1) from the transmission cooler.



9. Disconnect the cooling fan connector (B2).



# FRONT WIRING HARNESS INSPECTION/REPLACEMENT AND GROMMET INSTALLATION (SC170)

10. Detach the intercooler inlet and outlet hoses (B3).



11. Disconnect the front end module connector (B4).



12. Remove the seven (7) front end module carrier retaining bolts on <u>each side</u> of the carrier and remove the front end module carrier.







TSB: SC170 (Rev 2) Stinger (CK) December 2018

### FRONT WIRING HARNESS INSPECTION/REPLACEMENT AND GROMMET INSTALLATION (SC170)

13. Remove the engine and transmission assembly (A) by referring to the "Engine Mechanical System → Engine and Transmission Assembly → Engine and Transmission Assembly → Repair procedures" chapter in the applicable Shop Manual on KGIS.



14. Remove the glove box assembly (B) by referring to the "Body (Interior and Exterior)