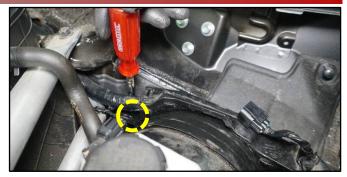

- 7. Visually inspect the harness for interference.
  - If the harness is touching the left fender apron panel (☒), proceed to the next step.
  - If the harness is not touching the panel (☑), proceed to step 13 on page 5.

- Reach behind the hood and into the well area to slightly pull up the harness. Thoroughly inspect the harness for any damage.
  - If there is damage to the harness, open a Techline case <u>online</u> and <u>do</u> <u>not proceed</u> with claim submission until wire harness replacement approval or denial is determined. See page 6 for the Front Wiring Harness Replacement procedure.
  - If there is no damage to the harness, proceed to the next step.
- 13. Install a rubber grommet at the opening (K) shown.