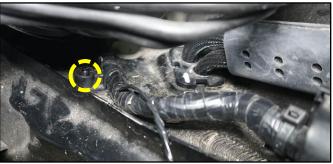

- Reach behind the hood and into the well area to slightly pull up the harness. Thoroughly inspect the harness for any damage.
  - If there is damage to the harness, open a Techline case <u>online</u> and <u>do</u> <u>not proceed</u> with claim submission until wire harness replacement approval or denial is determined. See page 6 for the Front Wiring Harness Replacement procedure.
  - If there is no damage to the harness, proceed to the next step.
- 13. Install a rubber grommet at the opening (K) shown.