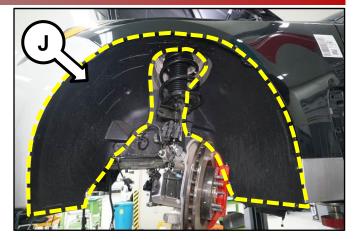

## FRONT WIRING HARNESS INSPECTION/REPLACEMENT AND GROMMET INSTALLATION (SC170)

22. Remove both front fender liners (wheel guards) (J).

23. Disconnect the left front wheel speed sensor (K1) and extension harness (K2) and detach the wiring harness retaining clips.