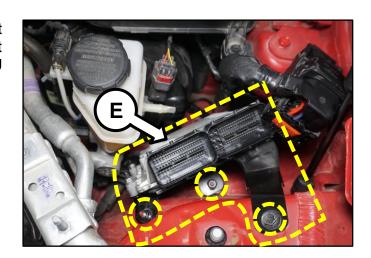

 Remove the one (1) ECU bracket mounting bolt and two (2) bracket mounting nuts and then remove the ECU and bracket assembly (E).

Tightening torque (bolt and nuts): 7.2 - 8.7 lb.ft (9.8 - 11.8 Nm, 1.0 - 1.2 kgf.m)