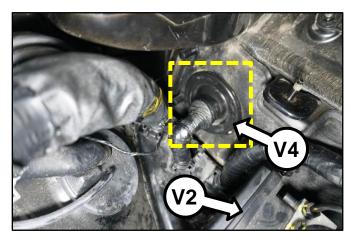

# FRONT WIRING HARNESS INSPECTION/REPLACEMENT AND GROMMET INSTALLATION (SC170)

37. Remove the two (2) ESC module retaining bolts.

38. Detach the two (2) wiring harness retaining clips.

39. Detach the grommet (V4) from the firewall, located behind the ESC module (V2) and pull out connector (D2) removed in step 4 of this procedure.

40. Remove the wiring harness from underneath the ESC module (V2).

TSB: SC170 (Rev 2) Stinger (CK) December 2018