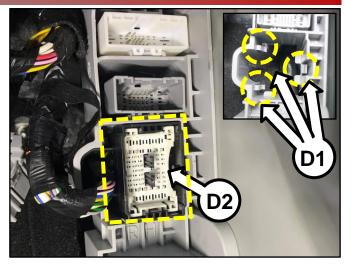

## FRONT WIRING HARNESS INSPECTION/REPLACEMENT AND GROMMET INSTALLATION (SC170)

 Carefully release the three (3) locking tabs (D1) and remove the connector (D2).

17. Disconnect the two (2) connectors (E) at the Electric Oil Pump Inverter, located above the front passenger foot well floor harness joint housing.