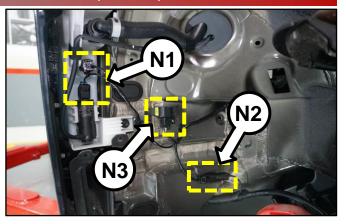

### FRONT WIRING HARNESS INSPECTION/REPLACEMENT AND GROMMET INSTALLATION (SC170)

26. Disconnect the washer motor and level sensor connectors (N1), battery harness connector (N2), and, if equipped, the right front ECS connector (N3). Detach the wiring harness retaining clips.