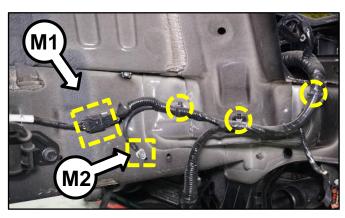

24. Disconnect the external buzzer connector (L1) and, if equipped, disconnect the left front electronic control suspension (ECS) G-sensor connector (L2). Detach the wiring harness retaining clips.

25. Disconnect the right front wheel speed sensor (M1) and ground (M2). Detach the wiring harness retaining clips.