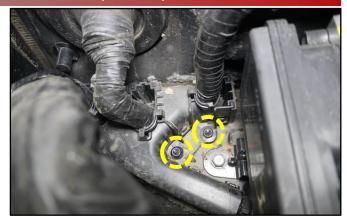

## FRONT WIRING HARNESS INSPECTION/REPLACEMENT AND GROMMET INSTALLATION (SC170)

5. Remove the two (2) harness protector retaining nuts (D).

Tightening torque for nuts (D): 43.4 - 69.4 lb.in (4.9 - 7.8 Nm, 0.5 - 0.8 kgf.m)

 Remove the one (1) ECU bracket mounting bolt and two (2) bracket mounting nuts and then remove the ECU and bracket assembly (E).

Tightening torque (bolt and nuts): 7.2 - 8.7 lb.ft (9.8 - 11.8 Nm, 1.0 - 1.2 kgf.m)