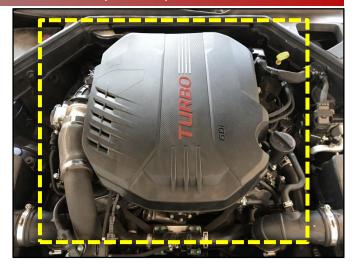

#### **Inspection Procedure:**

1. Record the customer's radio presets and then disconnect the negative "-" battery terminal.

2. Remove the engine side cover (A).

3. Disconnect the two (2) ECU connectors (B).