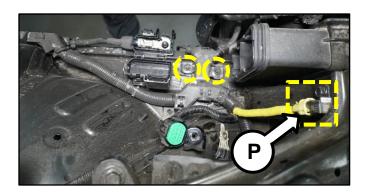

27. Remove the ground retaining nut and disconnect the ground (O).

28. Disconnect the front passenger impact sensor connector (P). Detach the wiring harness retaining clips.

29. Remove the two (2) ground retaining bolts and disconnect the two (2) ground cables (Q).