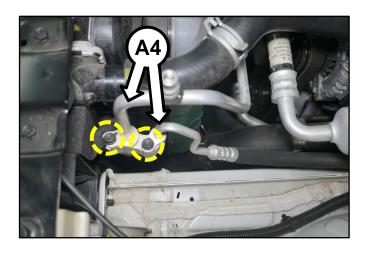

Separate the hood latch cable at the cable joint (A3) and detach the cable retaining clip.

6. Remove the two (2) air conditioning pipe (high pressure and a/c pressure transducer) retaining nuts and detach the two pipes (A4).