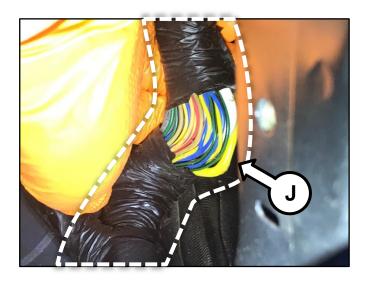

### FRONT WIRING HARNESS INSPECTION/REPLACEMENT AND GROMMET INSTALLATION (SC170)

11. Carefully move the harness and protector (I) away from the firewall enough to allow access to the lower area of the harness.

- Reach behind the hood and into the well area to slightly pull up the harness. Thoroughly inspect the harness for any damage.
  - If there is damage to the harness, open a Techline case <u>online</u> and <u>do</u> <u>not proceed</u> with claim submission until wire harness replacement approval or denial is determined. See page 6 for the Front Wiring Harness Replacement procedure.
  - If there is no damage to the harness, proceed to the next step.
- 13. Install a rubber grommet at the opening (K) shown.