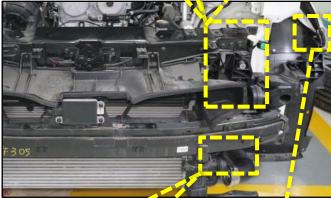

## FRONT WIRING HARNESS INSPECTION/REPLACEMENT AND GROMMET INSTALLATION (SC170)

 Remove the headlamps (A2) by referring to the "Body Electrical System → Lighting System → Headlamps → Repair procedures" chapter in the applicable Shop Manual on KGIS.

Separate the hood latch cable at the cable joint (A3) and detach the cable retaining clip.

6. Remove the two (2) air conditioning pipe (high pressure and a/c pressure transducer) retaining nuts and detach the two pipes (A4).

# FRONT WIRING HARNESS INSPECTION/REPLACEMENT AND GROMMET INSTALLATION (SC170)

7. Detach the <u>upper and lower</u> radiator hoses from the radiator.

8. Detach the transmission oil cooler inlet and outlet pipes (B1) from the transmission cooler.

9. Disconnect the cooling fan connector (B2).

# FRONT WIRING HARNESS INSPECTION/REPLACEMENT AND GROMMET INSTALLATION (SC170)

10. Detach the intercooler inlet and outlet hoses (B3).

11. Disconnect the front end module connector (B4).

12. Remove the seven (7) front end module carrier retaining bolts on <u>each side</u> of the carrier and remove the front end module carrier.