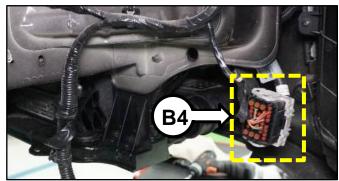

# FRONT WIRING HARNESS INSPECTION/REPLACEMENT AND GROMMET INSTALLATION (SC170)

10. Detach the intercooler inlet and outlet hoses (B3).

11. Disconnect the front end module connector (B4).

12. Remove the seven (7) front end module carrier retaining bolts on <u>each side</u> of the carrier and remove the front end module carrier.