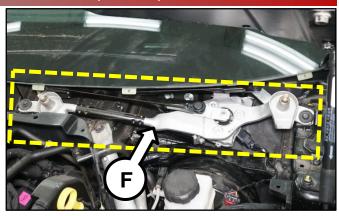

### FRONT WIRING HARNESS INSPECTION/REPLACEMENT AND GROMMET INSTALLATION (SC170)

8. Remove the windshield wiper assembly (F) by referring to steps 2 through 5 of the "Body Electrical System → Windshield Wiper/Washer → Front Wiper Motor → Repair procedures" chapter in the applicable Shop Manual.