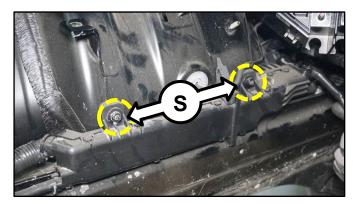

31. Remove the two (2) wiring harness protector retaining nuts (S).

32. Remove the three (3) junction box retaining bolts for removal of the junction box (T).

33. Detach the washer nozzle clip (U1) from the junction box (T) and then disconnect the horn connector (U2).