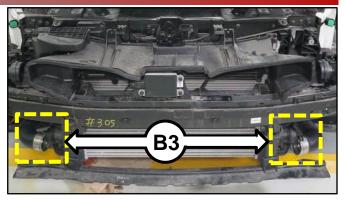

# FRONT WIRING HARNESS INSPECTION/REPLACEMENT AND GROMMET INSTALLATION (SC170)

10. Detach the intercooler inlet and outlet hoses (B3).

11. Disconnect the front end module connector (B4).

12. Remove the seven (7) front end module carrier retaining bolts on <u>each side</u> of the carrier and remove the front end module carrier.