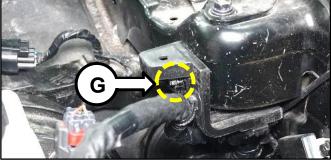

9. Remove the two (2) wire harness protector retaining nuts (G) located by the brake booster.

10. Disconnect the brake master cylinder connector (H).