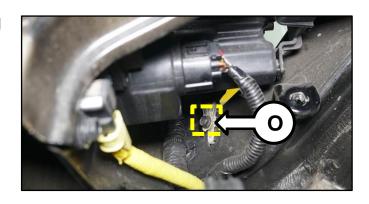

27. Remove the ground retaining nut and disconnect the ground (O).

28. Disconnect the front passenger impact sensor connector (P). Detach the wiring harness retaining clips.

29. Remove the two (2) ground retaining bolts and disconnect the two (2) ground cables (Q).