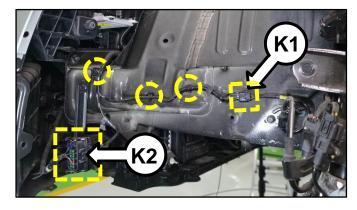

## FRONT WIRING HARNESS INSPECTION/REPLACEMENT AND GROMMET INSTALLATION (SC170)

22. Remove both front fender liners (wheel guards) (J).

23. Disconnect the left front wheel speed sensor (K1) and extension harness (K2) and detach the wiring harness retaining clips.