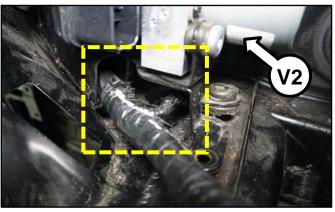

# FRONT WIRING HARNESS INSPECTION/REPLACEMENT AND GROMMET INSTALLATION (SC170)

34. Remove the two (2) wiring harness protector retaining nuts.

35. Remove the ground cable and grommet (V1) located next to the Electronic Stability Control (ESC) module (V2).

36. Disconnect the ESC connector (V3).