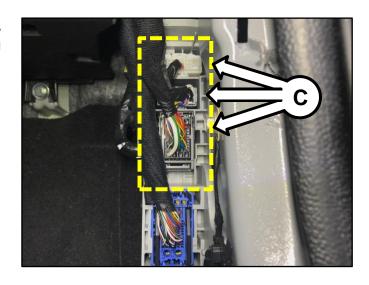

14. Remove the glove box assembly (B) by referring to the "Body (Interior and Exterior) → Crash Pad → Glove Box Housing → Repair procedures" chapter in the Shop Manual on KGIS.

15. Disconnect the three upper connectors(C) at the floor harness joint housing located at the front passenger footwell.