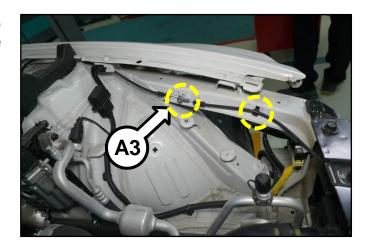

Separate the hood latch cable at the cable joint (A3) and detach the cable retaining clip.

6. Remove the two (2) air conditioning pipe (high pressure and a/c pressure transducer) retaining nuts and detach the two pipes (A4).