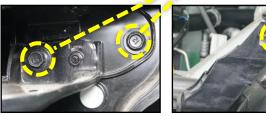

## FRONT WIRING HARNESS INSPECTION/REPLACEMENT AND GROMMET INSTALLATION (SC170)

5. Remove the two (2) harness protector retaining nuts (D).

Tightening torque for nuts (D): 43.4 - 69.4 lb.in (4.9 - 7.8 Nm, 0.5 - 0.8 kgf.m)

 Remove the one (1) ECU bracket mounting bolt and two (2) bracket mounting nuts and then remove the ECU and bracket assembly (E).

Tightening torque (bolt and nuts): 7.2 - 8.7 lb.ft (9.8 - 11.8 Nm, 1.0 - 1.2 kgf.m)