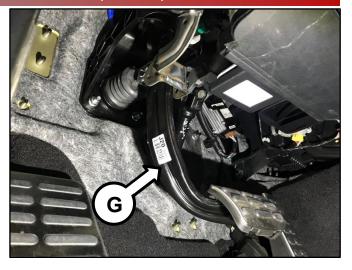

9. Remove the two (2) wire harness protector retaining nuts (G) located by the brake booster.

10. Disconnect the brake master cylinder connector (H).