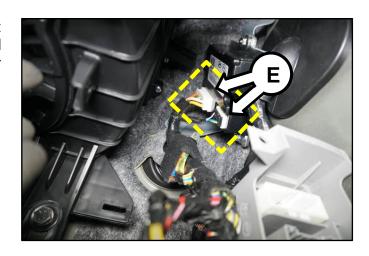

 Remove the one (1) ECU bracket mounting bolt and two (2) bracket mounting nuts and then remove the ECU and bracket assembly (E).

Tightening torque (bolt and nuts): 7.2 - 8.7 lb.ft (9.8 - 11.8 Nm, 1.0 - 1.2 kgf.m)