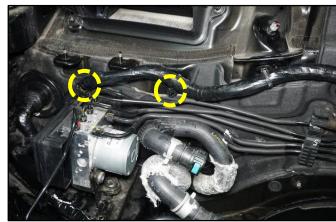

43. Detach the two (2) wiring harness protector retaining clips above the heater exchange valve.