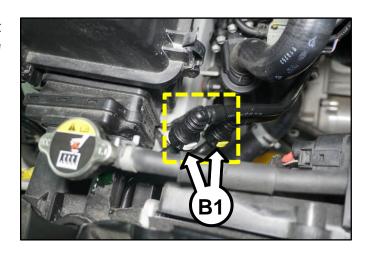

# FRONT WIRING HARNESS INSPECTION/REPLACEMENT AND GROMMET INSTALLATION (SC170)

7. Detach the <u>upper and lower</u> radiator hoses from the radiator.

8. Detach the transmission oil cooler inlet and outlet pipes (B1) from the transmission cooler.