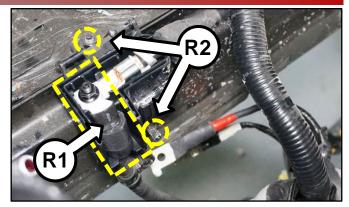

### FRONT WIRING HARNESS INSPECTION/REPLACEMENT AND GROMMET INSTALLATION (SC170)

30. If not already performed, disconnect the battery cable (R1) and then remove the two (2) battery junction block retaining nuts (R2).