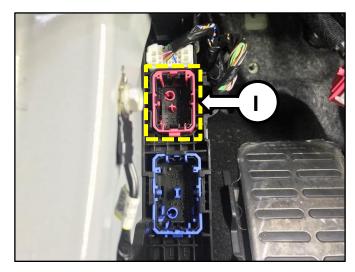

### FRONT WIRING HARNESS INSPECTION/REPLACEMENT AND GROMMET INSTALLATION (SC170)

11. Carefully move the harness and protector (I) away from the firewall enough to allow access to the lower area of the harness.

- Reach behind the hood and into the well area to slightly pull up the harness. Thoroughly inspect the harness for any damage.
  - If there is damage to the harness, open a Techline case <u>online</u> and <u>do</u> <u>not proceed</u> with claim submission until wire harness replacement approval or denial is determined. See page 6 for the Front Wiring Harness Replacement procedure.
  - If there is no damage to the harness, proceed to the next step.
- 13. Install a rubber grommet at the opening (K) shown.