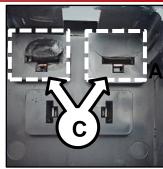

## POWER RELAY ASSEMBLY (PRA) OR HV MAIN RELAYS REPLACEMENT (SC168)

- 3. Inspect the PRA (A) at the HV main relay large contact areas (C) for any heat damage.
  - If any sign of heat damage is present, replace the PRA (A). Note: Damage should only be present at the large HV terminals.
  - If no sign of heat damage is present, replace the two HV main relays (B).

\*Requirement: For either case, take one (1) KVID photo for Warranty submission. If PRA shows heat damaged contacts, open a (online) Techline case for review, QQK PRA parts authorization, and parts order.