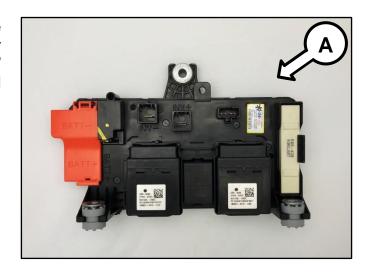

#### Service Procedure:

 Remove the PRA (A) by referring to the "Hybrid Control System → Power Relay Assembly (PRA) → Repair procedures" chapter in the applicable Shop Manual on KGIS.

- 2. Place the PRA on a flat and stable surface and then carefully remove the <a href="two(2">two(2)</a> main relays (B) from the PRA (A) by following the procedure below.
  - 1. Partially insert two (2) stubby flathead screwdrivers between the retaining tabs of the PRA (A) and main relay (B). Ensure the PRA tabs are separated from the main relay.