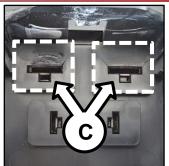

## POWER RELAY ASSEMBLY (PRA) OR HV MAIN RELAYS REPLACEMENT (SC168)

- 3. Inspect the PRA (A) at the HV main relay large contact areas (C) for any heat damage.
  - If any sign of heat damage is present, replace the PRA (A). Note: Damage should only be present at the large HV terminals.
  - If no sign of heat damage is present, replace the two HV main relays (B).

\*Requirement: For either case, take one (1) KVID photo for Warranty submission. If PRA shows heat damaged contacts, open a (online) Techline case for review, QQK PRA parts authorization, and parts order.