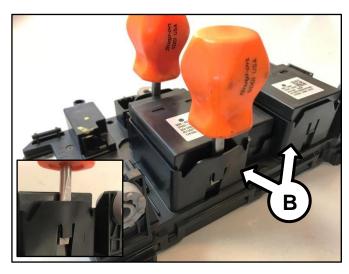

#### Service Procedure:

 Remove the PRA (A) by referring to the "Hybrid Control System → Power Relay Assembly (PRA) → Repair procedures" chapter in the applicable Shop Manual on KGIS.

- 2. Place the PRA on a flat and stable surface and then carefully remove the <a href="two(2">two(2)</a> main relays (B) from the PRA (A) by following the procedure below.
  - 1. Partially insert two (2) stubby flathead screwdrivers between the retaining tabs of the PRA (A) and main relay (B). Ensure the PRA tabs are separated from the main relay.

**NOTE**: Do not over-insert the stubby flathead screwdrivers as damage to the retaining tabs/PRA may occur.

Click here to see the main relay removal video tutorial.