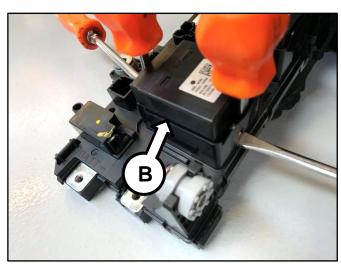

#### Service Procedure:

 Remove the PRA (A) by referring to the "Hybrid Control System → Power Relay Assembly (PRA) → Repair procedures" chapter in the applicable Shop Manual on KGIS.

- 2. Place the PRA on a flat and stable surface and then carefully remove the <a href="two(2">two(2)</a> main relays (B) from the PRA (A) by following the procedure below.
  - 1. Partially insert two (2) stubby flathead screwdrivers between the retaining tabs of the PRA (A) and main relay (B). Ensure the PRA tabs are separated from the main relay.

**NOTE**: Do not over-insert the stubby flathead screwdrivers as damage to the retaining tabs/PRA may occur.

Click here to see the main relay removal video tutorial.