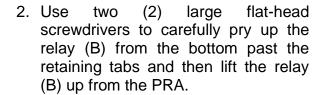

#### Service Procedure:

 Remove the PRA (A) by referring to the "Hybrid Control System → Power Relay Assembly (PRA) → Repair procedures" chapter in the applicable Shop Manual on KGIS.

- 2. Place the PRA on a flat and stable surface and then carefully remove the <a href="two(2">two(2)</a> main relays (B) from the PRA (A) by following the procedure below.
  - 1. Partially insert two (2) stubby flathead screwdrivers between the retaining tabs of the PRA (A) and main relay (B). Ensure the PRA tabs are separated from the main relay.

**NOTE**: Do not over-insert the stubby flathead screwdrivers as damage to the retaining tabs/PRA may occur.

Click here to see the main relay removal video tutorial.