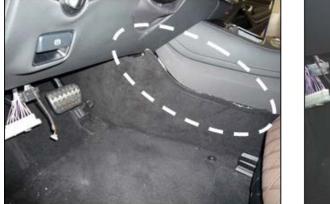

#### Check/test procedure

1. Remove cover under instrument panel at left.

i For basic data, see AR68.10-P-1500LF.

2. Remove accelerator pedal.

i For basic data, see AR30.12-P-1321LF.

- 3. Guide left front floor covering out of center console (figure 1).
- 4. Guide left front floor covering under brake pedal (figure 2).

Figure 1

Figure 2

5. Press damping in lower area of steering boot downward until the mark is visible (figure 3).