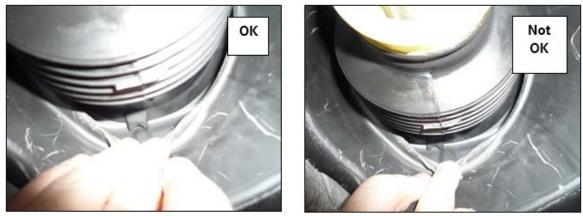

### Figure 3

**6.** Check installation position of steering boot.

i Check position of markings on steering boot and firewall (figure 3)

Figure 4

- a. Installation position of steering boot NOT OK: Carry out Work Procedures 1 and 2.
- b. Installation position of steering boot OK: Carry out Work Procedure 2.