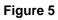

### Work procedure 1

1. Correct installation position of steering boot.

**i** Turn steering boot far enough until the marking on the steering boot **(A)** matches the marking on the firewall **(B)** (figure 6).

i The folds of the boot must not be deformed.

Figure 6