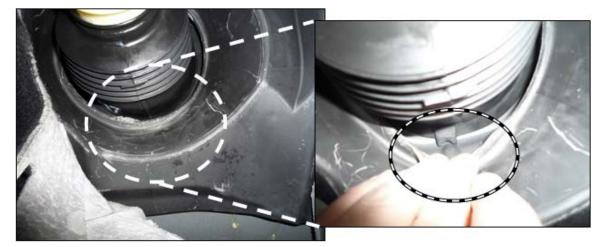

Figure 1

Figure 2

5. Press damping in lower area of steering boot downward until the mark is visible (figure 3).

### Figure 3

**6.** Check installation position of steering boot.

i Check position of markings on steering boot and firewall (figure 3)

Figure 4

- a. Installation position of steering boot NOT OK: Carry out Work Procedures 1 and 2.
- b. Installation position of steering boot OK: Carry out Work Procedure 2.