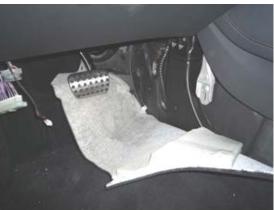

#### Check/test procedure

1. Remove cover under instrument panel at left.

i For basic data, see AR68.10-P-1500LF.

2. Remove accelerator pedal.

i For basic data, see AR30.12-P-1321LF.

- 3. Guide left front floor covering out of center console (figure 1).
- 4. Guide left front floor covering under brake pedal (figure 2).

Figure 1

Figure 2

5. Press damping in lower area of steering boot downward until the mark is visible (figure 3).