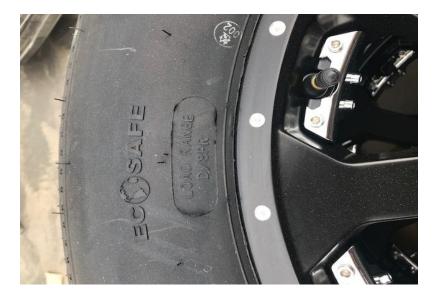

### How to tell if your unit is affected

Photo show above is the wrong load range tire, it is a d rated tires, if you have this tire on your unit please contact eclipse service or your local dealership.