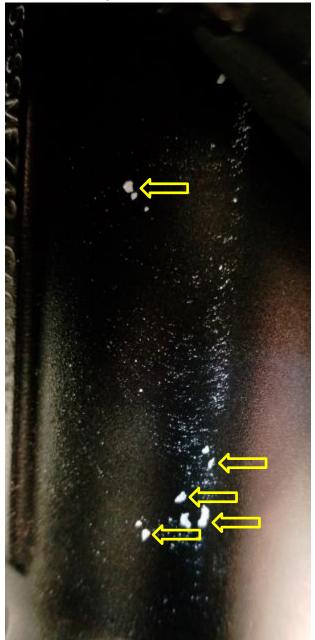

- 2. Peel label from frame
- 3. Clean remaining "void" remnants from frame

| Dealer Operator /<br>General Manager | Sales<br>New Vehicles         | Sales<br>Used Vehicles | Business<br>Manager (F&I)                  | Service | Parts &<br>Accessories             | Administration |
|--------------------------------------|-------------------------------|------------------------|--------------------------------------------|---------|------------------------------------|----------------|
| Date:<br>Bulletin #                  | Dec 4, 2017<br>SV-ZMC-018-380 | Source:<br>Phone #:    | Zero Motorcycles Afr<br>US: (888) 786-9376 |         | Program Period:<br>Commencing Dece | mber 4, 2017   |