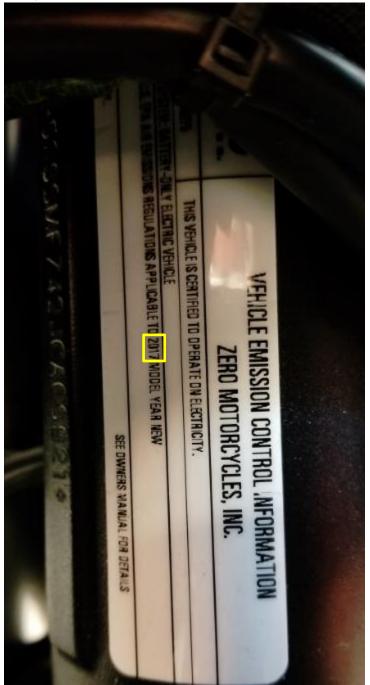

Dear Zero Motorcycles Owner,

This notice is being sent to you in accordance with the requirements of the National Traffic and Motor Vehicle Safety Act.

Zero Motorcycles has determined that a defect which relates to motor vehicle regulatory compliance exists on 2018 Model Year motorcycles built between September 05, 2017 and October 12, 2017. Due to a data input error, the VECI labels on the subject motorcycles are not compliant to regulations FMVSS 571.108 S9.3.6. The labels incorrectly state the model year as 2017 instead of 2018.

# Procedure

1. Verify incorrect label

| Dealer Operator /<br>General Manager |                               | Sales<br>Used Vehicles | Business<br>Manager (F&I)                  | Service | Parts &<br>Accessories              | Administration |
|--------------------------------------|-------------------------------|------------------------|--------------------------------------------|---------|-------------------------------------|----------------|
| Date:<br>Bulletin #                  | Dec 4, 2017<br>SV-ZMC-018-380 | Source:<br>Phone #:    | Zero Motorcycles Afr<br>US: (888) 786-9376 |         | Program Period:<br>Commencing Decer | mber 4, 2017   |