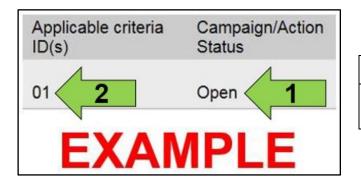

### Section A - Check for Previous Repair

• Enter the VIN in Elsa and proceed to the "Campaign/Action" screen.

#### 

On the date of repair, print this screen and keep a copy with the repair order.

- Confirm the Campaign/Action is open <arrow 1>. If the status is closed, no further work is required.
- Note the Applicable Criteria ID <arrow 2> for use in determining the correct work to be done and corresponding parts associated.