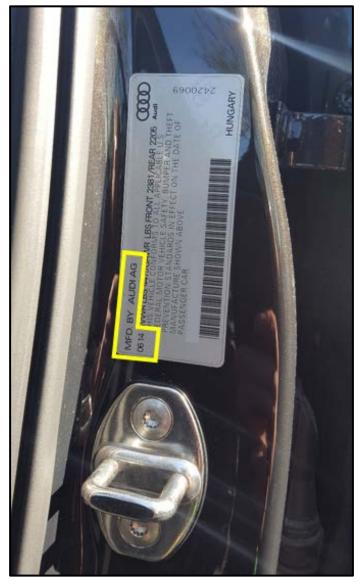

#### 

Prior to affixing this label to the vehicle, verify that criteria on label matches criteria shown in Elsa for the vehicle.

### 

- Individual labels can be identified by criteria. The applicable criteria is part of the label part number found on each label <circle>.
- The label overlay MUST NOT cover any other vehicle information.

- Open driver side door.
- Locate the Vehicle Safety Certification Label on the driver side B pillar <as shown>.
- Clean the Vehicle Safety Certification Label and surrounding area as necessary to remove any dirt or debris.
- Remove the paper backing from the label overlay, align the label overlay where shown, and apply the label overlay to the vehicle.