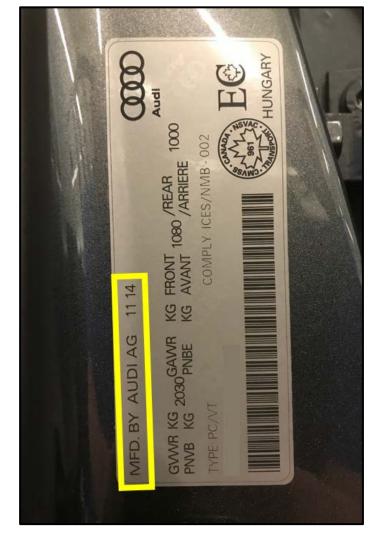

#### 

Prior to affixing this label to the vehicle, verify that criteria on label matches criteria shown in Elsa for the vehicle.

## 

- Individual labels can be identified by criteria. The applicable criteria is part of the label part number found on each label <circle>.
- The label overlay MUST NOT cover any other vehicle information.

- Open driver side door.
- Locate the Vehicle Safety Certification Label on the driver side B pillar <as shown>.
- Clean the Vehicle Safety Certification Label and surrounding area as necessary to remove any dirt or debris.
- Remove the paper backing from the label overlay, align the label overlay where shown, and apply the label overlay to the vehicle.