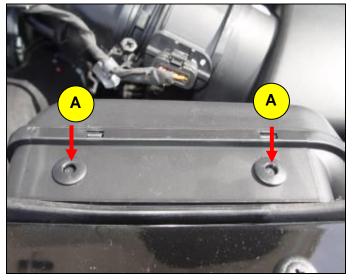

#### **SERVICE PROCEDURE:**

1. Open the hood.

Use a screwdriver to press on the center tab (A) and remove the air duct mounting clips.

2. Remove the air duct (B).

3. Use a 10mm socket and remove the air cleaner mounting bolt (C1).