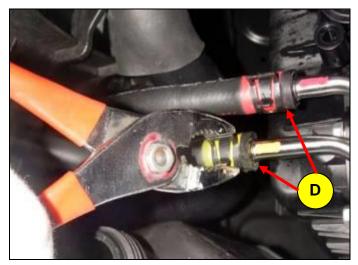

# **CAUTION**

Place a shop towel under the hoses on the radiator side to prevent oil spillage on the surrounding parts

6. Use pliers to release the clamps (D) of both oil cooler hoses (Yellow and Red) on the transaxle side.

Slide the clamps down the hose and remove the oil cooler hoses from the pipe.

TSB #: 16-01-012 Page 3 of 5