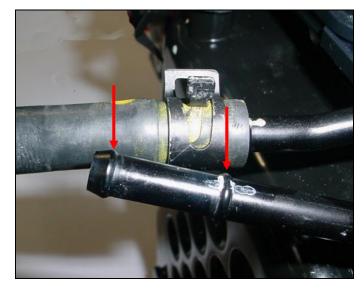

Connect the new oil cooler hoses (white) to the radiator side and install the clamps.

TSB #: **16-01-012** Page 4 of 5

10. Confirm the clamps are located between the nipples of the pipe as shown by the arrows to secure the new oil cooler hoses.

## **CAUTION**

An oil leak may occur if the clamp is not placed the exact position shown.

- 11. Reinstall all the removed parts in the reverse order of removal.
- 12. Start the engine and check for leaks.
- 13. Connect a GDS and select vehicle, **A/T** menu, Data Analysis and Oil Temperature Sensor.