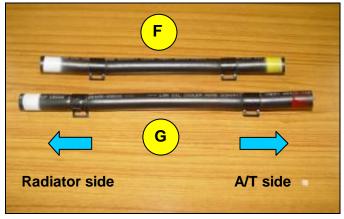

8. When installing new oil cooler hoses, match color markings on the transaxle side oil tube end.

Feed tube (F): YellowReturn tube (G): Red