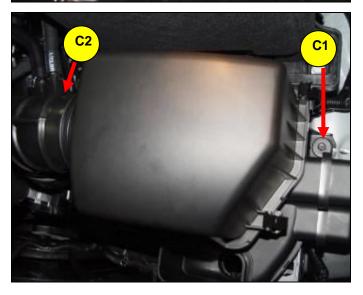

#### **SERVICE PROCEDURE:**

1. Open the hood.

Use a screwdriver to press on the center tab (A) and remove the air duct mounting clips.

2. Remove the air duct (B).

3. Use a 10mm socket and remove the air cleaner mounting bolt (C1).

Use a 10mm socket to loosen the clamp for the air intake hose (C2).

TSB #: **16-01-012** Page 2 of 5

4. Pull up on the air cleaner and move the air cleaner aside.

5.