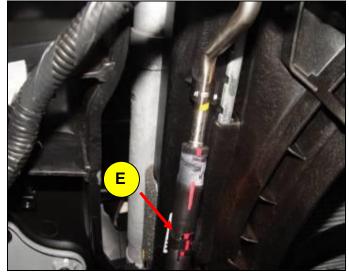

#### **SUBJECT:** AUTOMATIC TRANSAXLE OIL COOLER HOSE REPLACEMENT (RECALL #139)

7. Use pliers to release the clamps of the oil cooler hoses (White) on the radiator side.

Slide the clamps down the hose to location (E) and remove the hoses.