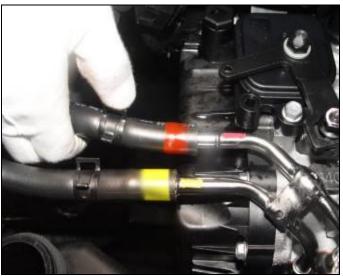

# **CAUTION**

Place a shop towel under the hoses on the radiator side to prevent oil spillage on the surrounding parts

6. Use pliers to release the clamps (D) of both oil cooler hoses (Yellow and Red) on the transaxle side.

Slide the clamps down the hose and remove the oil cooler hoses from the pipe.

TSB #: 16-01-012 Page 3 of 5

8. When installing new oil cooler hoses, match color markings on the transaxle side oil tube end.

Feed tube (F): YellowReturn tube (G): Red