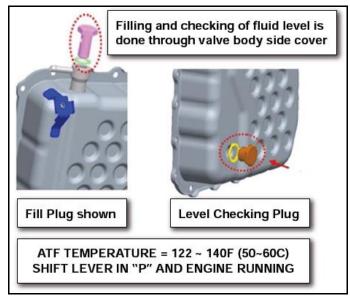

Start the engine and confirm the shift lever is in Park. When the ATF is 122°F~140°F (50~60°C), remove the level checking plug. The level is correct when oil flows out of the level checking plug in a thin steady stream. If not, add approximately 0.5 quart's of SPH-IV to the fill plug and reinstall the fill plug. Repeat Step 12. Reinstall the level checking plug.