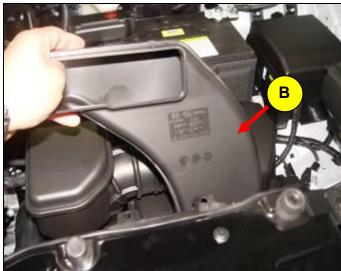

#### **SERVICE PROCEDURE:**

1. Open the hood.

Use a screwdriver to press on the center tab (A) and remove the air duct mounting clips.

2. Remove the air duct (B).

3. Use a 10mm socket and remove the air cleaner mounting bolt (C1).

Use a 10mm socket to loosen the clamp for the air intake hose (C2).

TSB #: **16-01-012** Page 2 of 5

4. Pull up on the air cleaner and move the air cleaner aside.

5.