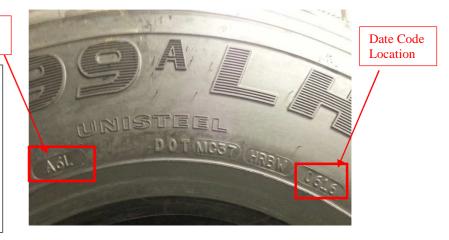

#### **DESCRIPTION OF TIRES COVERED**

| Size        | Туре                    | Product<br>Code | Material<br>Number | Curing Press ID | DOT#'s                             |
|-------------|-------------------------|-----------------|--------------------|-----------------|------------------------------------|
| 295/75R22.5 | Goodyear G399A LHS LR G | 756-817-596     | 225067             | A6L & A6R       | MC37HRBW0416, 0516,<br>0616 & 0716 |
| 295/75R22.5 | Goodyear G399A LHS LR G | 756-817-596     | 225067             | V9L & V9R       | MC37HRBW1916, 2016<br>& 2116       |

Curing Press ID Location

<u>Very Important</u>

Curing Press ID must be A6L <u>OR</u> A6R for DOT codes MC37HRBW0416, 0516, 0616 & 0716 ONLY.

Curing Press ID must be V9L <u>OR</u> V9R for DOT codes MC37HRBW1916, 2016 & 2116 ONLY.