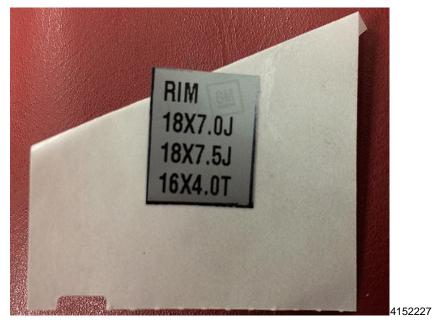

5. Locate the overlay label included with these instructions. Remove the label from the backing by folding the backing paper as shown above.

| GVWR GAWR FRT GAWR RR<br>3360 KG 1634 KG 1907 KG<br>7407 LB 3602 LB 4204 LB<br>THIS VEHICLE CONFORMS TO ALL APPLICABLE U.S. FEDERAL MOTOR<br>VEHICLE SAFETY STANDARDS IN EFFECT ON THE DATE OF<br>MANUFACTURE SHOWN ABOVE.<br>1GT522C82FZ112476 TYPE: M.P.V.<br>MODEL 4JS46<br>DVKL FUEL OFFECT DECO | IVIFU           | BY GENERAL MOT                                                                                                  | ORS LLC        | 03/14    |
|------------------------------------------------------------------------------------------------------------------------------------------------------------------------------------------------------------------------------------------------------------------------------------------------------|-----------------|-----------------------------------------------------------------------------------------------------------------|----------------|----------|
| THIS VEHICLE CONFORMS TO ALL APPLICABLE U.S. FEDERAL MOTOR<br>VEHICLE SAFETY STANDARDS IN EFFECT ON THE DATE OF<br>MANUFACTURE SHOWN ABOVE.<br>1GT522C82FZ112476<br>MODEL 4JS46                                                                                                                      | 3360 KG         | 1634 KG                                                                                                         | 1907 KG        |          |
| 1GT522C82FZ112476 TYPE: M.P.V.                                                                                                                                                                                                                                                                       | VEHICLE CONFORM | MS TO ALL APPLICA<br>DARDS IN EFFECT O                                                                          | BLE U.S. FEDER | AL MOTOR |
| MODEL 4JS46                                                                                                                                                                                                                                                                                          |                 |                                                                                                                 |                | /        |
| DUN                                                                                                                                                                                                                                                                                                  |                 | 1470 TYPE: M.F                                                                                                  | .V.            |          |
| COLD THE PRESSIRE                                                                                                                                                                                                                                                                                    |                 | And a state of the second s | COLD TIRE      | PRESSURE |
| -RT P275/55R17 S 18X7.UJ 220KPA(32PSI)                                                                                                                                                                                                                                                               | P275/55R17      | 101/                                                                                                            | 220KPA(32      | PSI)     |
| R P275/55R17 S 18X7.5J 220KPA(32PSI)                                                                                                                                                                                                                                                                 |                 |                                                                                                                 | 220KPA(32      | PSI)     |
| SPA P265/70R17 S 16X4.0T 240KPA(35PSI)<br>EE OWNER'S MANUAL F FOR MORE INFORMATION.                                                                                                                                                                                                                  | DOCE/70D17      |                                                                                                                 | 240KPA(35      | PSI      |