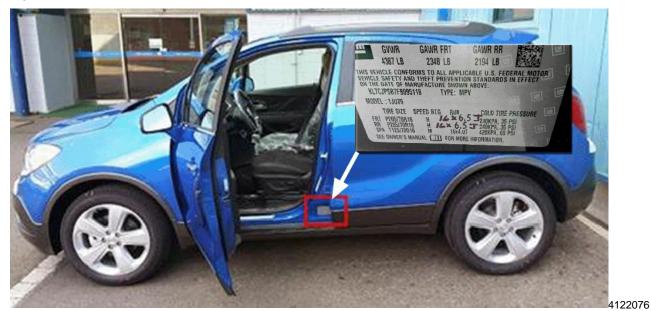

### Vehicle Certification Label Installation Instructions

1. Open the driver's door.

2. Locate the Vehicle Certification Label on the lower section of the driver's door jamb as illustrated above.

| GM                                  |                            | MFD BY GEN                              | IERAL MOT | ORS LLC                       |                         | 03/14 |
|-------------------------------------|----------------------------|-----------------------------------------|-----------|-------------------------------|-------------------------|-------|
|                                     | GVWR<br>3360 Kg<br>7407 Lb | GAWR<br>1634<br>3602                    | KG        | GAWR RR<br>1907 KG<br>4204 LB |                         | E.Uch |
| VEHICLE                             | SAFETY ST                  | FORMS TO A<br>FANDARDS II<br>OWN ABOVE. | LL APPLIC | ABLE U.S. F                   |                         | ror   |
| 1GT5<br>MODEL 4                     | 22C82FZ                    | 112476                                  | TYPE: M.  | P.V.                          | /                       |       |
| FRT P                               | IRE SIZE 8<br>275/55R17    | S                                       | RIM       | 220K                          | TIRE PRESS<br>PA(32PSI) | SURE  |
| and the family in the second second | 275/55R17<br>265/70R17     | S<br>S                                  | 17X7.5J   |                               | PA(32PSI)<br>PA(35PSI)  | TON   |