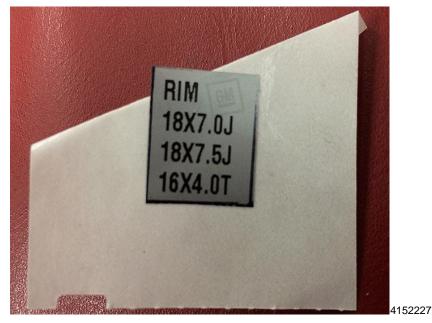

5. Locate the overlay label included with these instructions. Remove the label from the backing by folding the backing paper as shown above.

| GM         | MFD          | BY GENER           | AL MOTOR          | S LLC          | 03/1          | 4 |
|------------|--------------|--------------------|-------------------|----------------|---------------|---|
| G          | VWR<br>60 Kg | GAWR FR            |                   | VR RR          | 13896         |   |
|            | 07 LB        | 1634 KG<br>3602 LB |                   | 07 KG<br>04 LB | Real Property |   |
|            |              |                    |                   |                | RAL MOTOR     |   |
| VEHICLE SA | FETY STAND   | ARDS IN E          | FFECT ON 1        | HE DATE O      | F             |   |
| MANUFACT   | URE SHOWN    | ABOVE.             |                   |                | /             |   |
| 1GT522     | C82FZ112     | 476 T              | PE: M.P.V.        | V              |               |   |
| MODEL 4JS  | 46           | -                  |                   |                |               |   |
| KRXH TIRE  | SIZE SPEE    | Juna 1             | RIM               | COLD TH        | RE PRESSURE   |   |
| FRT P275   | 5/55R17      | •                  | 18X7.0J           | 220KPA(        | 32PSI)        |   |
|            | 5/55R17      | •                  | 18X7.5J           | 220KPA(        | 32PSI)        |   |
|            | 5/70R17      | •                  | 16X4.0T           | 240KPA(        | 35PSI)        |   |
| EE OWNER'  | S MANUAL     | Til FOR M          | <b>IORE INFOR</b> | MATION         |               |   |