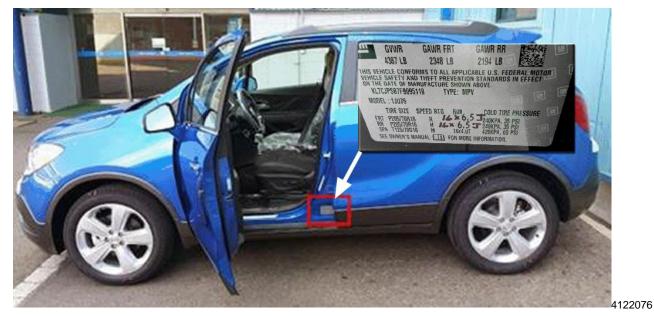

#### SERVICE PROCEDURE

1. Open the driver's door.

2. Locate the Vehicle Certification Label on the lower section of the driver's door jamb as illustrated above.

|                                                                                                                                                                                                                                                                                                               | GM                                                                                                                                                                                                                                                                                                                                                                                                                                                                                                                                                                                                                                                                                                                                                                                                                                                                                                                                                                                                                                                                                                                                                                                                                                                                                                                                                                                                                                                                                                                                                                                                                                                                                                                                                                                                                                                                                                                                                                                                                                                                                                                             |                                                                                                                                                                                                                                                                                                                                                                                                                                                                                                                                                                                                                                                                                                                                                                                                                                                                                                                                                                                                                                                                                                                                                                                                                                                                                                                                                                                                                                                                                                                                                                                                                                                                                                                                                                                                                                                                                                                                                                                                                                                                                                                               | MFD BY GEI | NERAL MO               | TORS L | LC        | 03/14                                                                                                                                                                                                                                                                                                                                                                                                                                                                                                                                                                                                                                                                                               |   |
|---------------------------------------------------------------------------------------------------------------------------------------------------------------------------------------------------------------------------------------------------------------------------------------------------------------|--------------------------------------------------------------------------------------------------------------------------------------------------------------------------------------------------------------------------------------------------------------------------------------------------------------------------------------------------------------------------------------------------------------------------------------------------------------------------------------------------------------------------------------------------------------------------------------------------------------------------------------------------------------------------------------------------------------------------------------------------------------------------------------------------------------------------------------------------------------------------------------------------------------------------------------------------------------------------------------------------------------------------------------------------------------------------------------------------------------------------------------------------------------------------------------------------------------------------------------------------------------------------------------------------------------------------------------------------------------------------------------------------------------------------------------------------------------------------------------------------------------------------------------------------------------------------------------------------------------------------------------------------------------------------------------------------------------------------------------------------------------------------------------------------------------------------------------------------------------------------------------------------------------------------------------------------------------------------------------------------------------------------------------------------------------------------------------------------------------------------------|-------------------------------------------------------------------------------------------------------------------------------------------------------------------------------------------------------------------------------------------------------------------------------------------------------------------------------------------------------------------------------------------------------------------------------------------------------------------------------------------------------------------------------------------------------------------------------------------------------------------------------------------------------------------------------------------------------------------------------------------------------------------------------------------------------------------------------------------------------------------------------------------------------------------------------------------------------------------------------------------------------------------------------------------------------------------------------------------------------------------------------------------------------------------------------------------------------------------------------------------------------------------------------------------------------------------------------------------------------------------------------------------------------------------------------------------------------------------------------------------------------------------------------------------------------------------------------------------------------------------------------------------------------------------------------------------------------------------------------------------------------------------------------------------------------------------------------------------------------------------------------------------------------------------------------------------------------------------------------------------------------------------------------------------------------------------------------------------------------------------------------|------------|------------------------|--------|-----------|-----------------------------------------------------------------------------------------------------------------------------------------------------------------------------------------------------------------------------------------------------------------------------------------------------------------------------------------------------------------------------------------------------------------------------------------------------------------------------------------------------------------------------------------------------------------------------------------------------------------------------------------------------------------------------------------------------|---|
| HIS VEHICLE CONFORMS TO ALL APPLICABLE U.S. FEDERAL MOTOR<br>EHICLE SAFETY STANDARDS IN EFFECT ON THE DATE OF<br>IANUFACTURE SHOWN ABOVE.<br>IGT522C82FZ112476 TYPE: M.P.V.<br>IODEL 4JS46<br>RXH TIRE SIZE SPEED RTG RIM COLD TIRE PRESSURE<br>RT P275/55R17 S 220KPA(32PSI)<br>R P275/55R17 S 220KPA(32PSI) | E                                                                                                                                                                                                                                                                                                                                                                                                                                                                                                                                                                                                                                                                                                                                                                                                                                                                                                                                                                                                                                                                                                                                                                                                                                                                                                                                                                                                                                                                                                                                                                                                                                                                                                                                                                                                                                                                                                                                                                                                                                                                                                                              | 3360 KG                                                                                                                                                                                                                                                                                                                                                                                                                                                                                                                                                                                                                                                                                                                                                                                                                                                                                                                                                                                                                                                                                                                                                                                                                                                                                                                                                                                                                                                                                                                                                                                                                                                                                                                                                                                                                                                                                                                                                                                                                                                                                                                       | 1634       | KG                     | 1907   | KG        |                                                                                                                                                                                                                                                                                                                                                                                                                                                                                                                                                                                                                                                                                                     | 1 |
| MODEL 4JS46 COLD TIRE PRESSURE   (RXH TIRE SIZE SPEED RTG RIM COLD TIRE PRESSURE   (RT P275/55R17 S 220KPA(32PSI)   (R P275/55R17 S 220KPA(32PSI)   (R P275/55R17 S 220KPA(32PSI)                                                                                                                             | <b>/EHICL</b>                                                                                                                                                                                                                                                                                                                                                                                                                                                                                                                                                                                                                                                                                                                                                                                                                                                                                                                                                                                                                                                                                                                                                                                                                                                                                                                                                                                                                                                                                                                                                                                                                                                                                                                                                                                                                                                                                                                                                                                                                                                                                                                  | E SAFETY S                                                                                                                                                                                                                                                                                                                                                                                                                                                                                                                                                                                                                                                                                                                                                                                                                                                                                                                                                                                                                                                                                                                                                                                                                                                                                                                                                                                                                                                                                                                                                                                                                                                                                                                                                                                                                                                                                                                                                                                                                                                                                                                    | FORMS TO A | ALL APPLI<br>IN EFFECT |        |           | AL MOTOR                                                                                                                                                                                                                                                                                                                                                                                                                                                                                                                                                                                                                                                                                            |   |
| Image: RT P275/55R17 S COLD TIRE PRESSURE   RT P275/55R17 S 220KPA(32PSI)   RR P275/55R17 S 220KPA(32PSI)                                                                                                                                                                                                     | Cettopole .                                                                                                                                                                                                                                                                                                                                                                                                                                                                                                                                                                                                                                                                                                                                                                                                                                                                                                                                                                                                                                                                                                                                                                                                                                                                                                                                                                                                                                                                                                                                                                                                                                                                                                                                                                                                                                                                                                                                                                                                                                                                                                                    |                                                                                                                                                                                                                                                                                                                                                                                                                                                                                                                                                                                                                                                                                                                                                                                                                                                                                                                                                                                                                                                                                                                                                                                                                                                                                                                                                                                                                                                                                                                                                                                                                                                                                                                                                                                                                                                                                                                                                                                                                                                                                                                               | Z112476    | TYPE: N                | 1.P.V. | /         |                                                                                                                                                                                                                                                                                                                                                                                                                                                                                                                                                                                                                                                                                                     |   |
| RT P275/55R17 S 220KPA(32PSI)   RR P275/55R17 S 220KPA(32PSI)                                                                                                                                                                                                                                                 | and the state of the                                                                                                                                                                                                                                                                                                                                                                                                                                                                                                                                                                                                                                                                                                                                                                                                                                                                                                                                                                                                                                                                                                                                                                                                                                                                                                                                                                                                                                                                                                                                                                                                                                                                                                                                                                                                                                                                                                                                                                                                                                                                                                           | and the second second second second                                                                                                                                                                                                                                                                                                                                                                                                                                                                                                                                                                                                                                                                                                                                                                                                                                                                                                                                                                                                                                                                                                                                                                                                                                                                                                                                                                                                                                                                                                                                                                                                                                                                                                                                                                                                                                                                                                                                                                                                                                                                                           | SPEED BTG  | BIM                    | N      |           | PRESSURE                                                                                                                                                                                                                                                                                                                                                                                                                                                                                                                                                                                                                                                                                            |   |
| R P275/55R17 S 220KPA(32PSI)                                                                                                                                                                                                                                                                                  | and the second                                                                                                                                                                                                                                                                                                                                                                                                                                                                                                                                                                                                                                                                                                                                                                                                                                                                                                                                                                                                                                                                                                                                                                                                                                                                                                                                                                                                                                                                                                                                                                                                                                                                                                                                                                                                                                                                                                                                                                                                                                                                                                                 | A CONTRACTOR OF A CONTRACT OF |            | IIIm                   |        |           | and Constant of the second states                                                                                                                                                                                                                                                                                                                                                                                                                                                                                                                                                                                                                                                                   |   |
|                                                                                                                                                                                                                                                                                                               | and a second                                                                                                                                                                                                                                                                                                                                                                                                                                                                                                                                                                                                                                                                                                                                                                                                                                                                                                                                                                                                                                                                                                                                                                                                                                                                                                                                                                                                                                                                                                                                                                                                                                                                                                                                                                                                                                                                                                                                                                                                                                                                                                                   |                                                                                                                                                                                                                                                                                                                                                                                                                                                                                                                                                                                                                                                                                                                                                                                                                                                                                                                                                                                                                                                                                                                                                                                                                                                                                                                                                                                                                                                                                                                                                                                                                                                                                                                                                                                                                                                                                                                                                                                                                                                                                                                               |            |                        |        |           | Charles and the second s |   |
|                                                                                                                                                                                                                                                                                                               | and the second s |                                                                                                                                                                                                                                                                                                                                                                                                                                                                                                                                                                                                                                                                                                                                                                                                                                                                                                                                                                                                                                                                                                                                                                                                                                                                                                                                                                                                                                                                                                                                                                                                                                                                                                                                                                                                                                                                                                                                                                                                                                                                                                                               |            | 17X7.5                 | j.J    | 240KPA(35 | iPSI)                                                                                                                                                                                                                                                                                                                                                                                                                                                                                                                                                                                                                                                                                               |   |

Note: Photos are for illustrative purposes only.

- 3. The original label may be blank under the "RIM" column, or have information hand written in. If the label is hand written, you may remove the writing with isopropyl alcohol (rubbing alcohol) before applying the overlay.
- 4. The original label must be clean and dry before installing the overlay label.