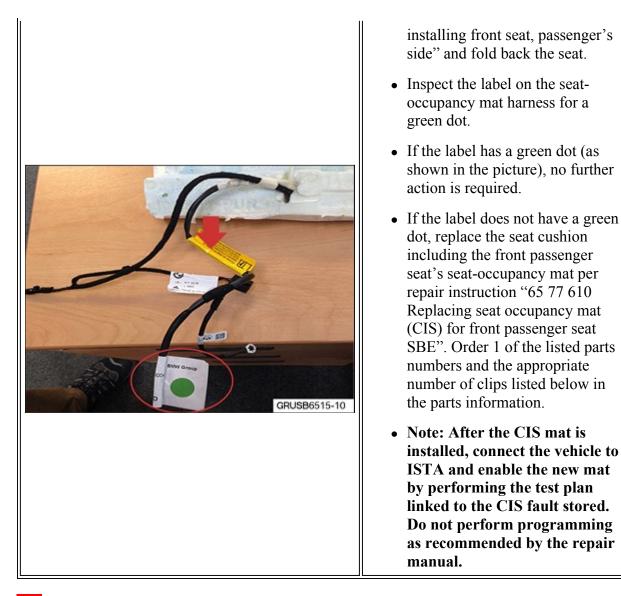

## NEW CORRECTION

Inspect CIS Mat Sensor label for a "green dot" and replace it when it is not present.

### 

| • | Remove the 4 mounting bolts for     |
|---|-------------------------------------|
|   | the seat as per repair instructions |
|   | "52 13 002 Removing and             |