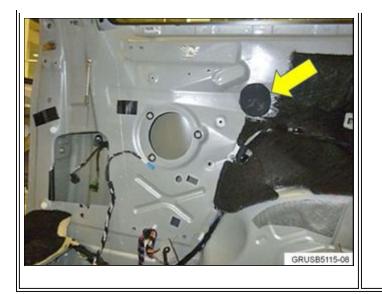

PROCEDURE

- Clean the area where the patch will be installed.
- Install the self-adhesive foam rubber (patch) to both left and rear panels as indicated by the arrow.
- Install both the rear right and left hand side trim panels per Repair Instructions 51 43 002.