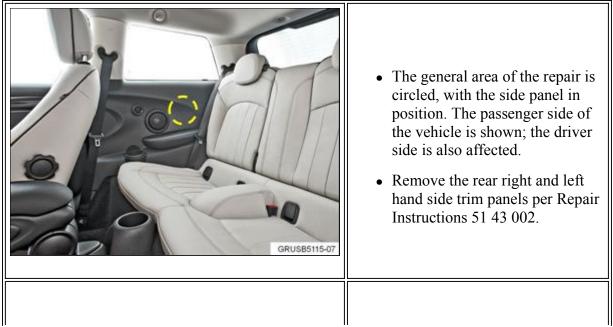

### SITUATION

MINI is conducting a voluntary safety Recall involving the side impact performance on certain Model Year 2014 MINI Cooper S Hardtop 2-door vehicles.

The space between the rear seat left and right interior side panels, and the vehicle body will be modified to increase energy-absorbing performance by installing small structural filler, referred to as a "patch." This modification is not visible to occupants inside or outside the vehicle.

PROCEDURE

- Clean the area where the patch will be installed.
- Install the self-adhesive foam rubber (patch) to both left and rear panels as indicated by the arrow.
- Install both the rear right and left hand side trim panels per Repair Instructions 51 43 002.