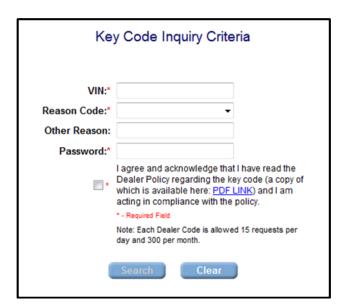

July 2015 28H1/H8 Page 23 of 30

Under the "Repair Information" list, select "Key Code" <arrow>.

- Enter the required information and follow the on-screen prompts <as shown>.
- When the PIN is displayed, record it.