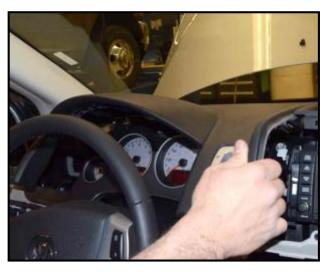

 Remove the left instrument panel upper trim panel by gently pulling the panel towards the steering wheel as shown.

 Remove the instrument cluster trim bezel <arrow> as shown.

 Remove WIN module trim bezel using Trim Removal Wedge –RMCP 101– or equivalent as shown.