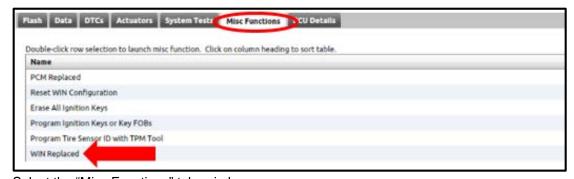

Select the WCM (Wireless Control Module) from the Vehicle View screen <arrow>.

- Select the "Misc Functions" tab <circle>.
- Select "WIN Replaced" <arrow>.

The repair information in this document is intended for use only by skilled technicians who have the proper tools, equipment and training to correctly and safely maintain your vehicle. These procedures are not intended to be attempted by "do-it-yourselfers," and you should not assume this document applies to your vehicle, or that your vehicle has the condition described. To determine whether this information applies, contact an authorized Volkswagen dealer. @2015 Volkswagen Group of America, Inc. and Volkswagen Canada. All Rights Reserved.