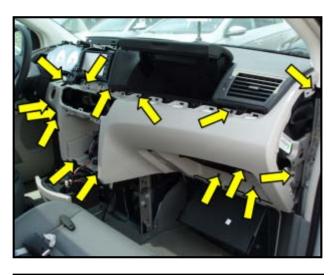

# i TIP

Glove box does not need to be removed from the instrument panel.

 Remove passenger side (right) instrument panel side trim using Trim Removal Wedge –RMCP 101– or equivalent as shown.

Remove the 15 screws <arrows> for instrument panel.