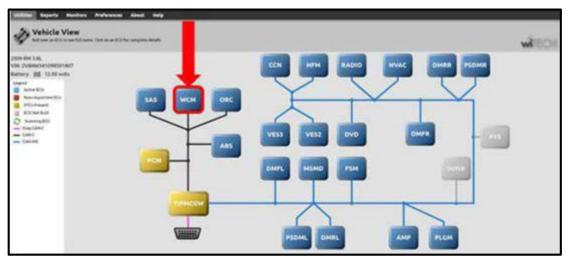

Select the WCM (Wireless Control Module) from the Vehicle View screen <arrow>.

- Select the "Misc Functions" tab <circle>.
- Select "WIN Replaced" <arrow>.

The repair information in this document is intended for use only by skilled technicians who have the proper tools, equipment and training to correctly and safely maintain your vehicle. These procedures are not intended to be attempted by "do-it-yourselfers," and you should not assume this document applies to your vehicle, or that your vehicle has the condition described. To determine whether this information applies, contact an authorized Volkswagen dealer. @2015 Volkswagen Group of America, Inc. and Volkswagen Canada. All Rights Reserved.