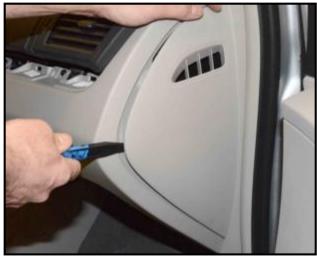

# ! NOTE

When working in cold weather environments, it may be necessary to allow plastic trim pieces to warm before removing.

 Remove two screws <A>, then remove driver side knee bolster cover <arrow> using Trim Removal Wedge –RMCP 101– or equivalent.