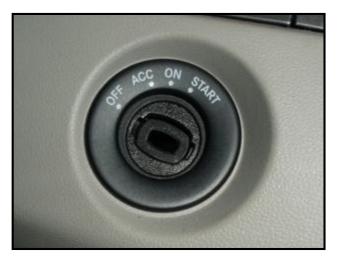

# • NOTE

- The "Continue" option is only shown in this step if the incorrect version of the WiTECH desktop client is installed. Pressing "Continue" during this step will result in damage to the new WIN and/or keys. A WIN module or keys that are damaged during this step will not be covered under this action.
- Cycling the key too quickly may interrupt the learn process.
- Switch the ignition OFF and remove the key for TWO seconds.
- Reinsert the key and turn to the ACC/ON position.