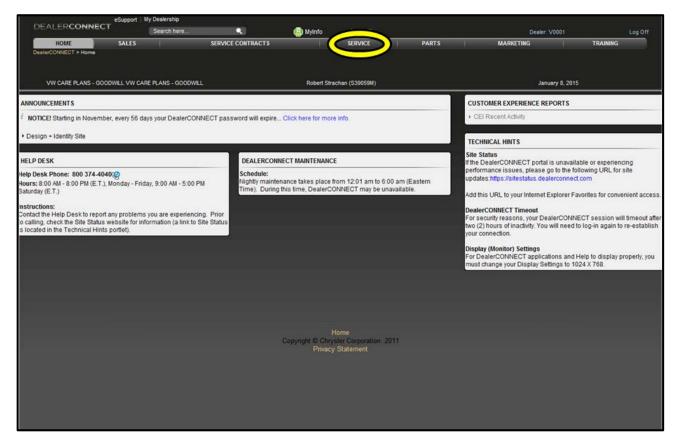

- Log into DealerConnect.
- Select the "Service" tab <circle>.

July 2015 28H1/H8 Page 22 of 30

- Log into DealerConnect.
- Select the "Service" tab <circle>.

The repair information in this document is intended for use only by skilled technicians who have the proper tools, equipment and training to correctly and safely maintain your vehicle. These procedures are not intended to be attempted by "do-it-yourselfers," and you should not assume this document applies to your vehicle, or that your vehicle has the condition described. To determine whether this information applies, contact an authorized Volkswagen dealer. ©2015 Volkswagen Group of America, Inc. and Volkswagen Canada. All Rights Reserved.