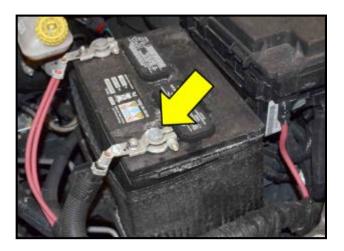

# ! NOTE

The WiTECH **MUST NOT** be connected to the vehicle until **AFTER** the new WIN has been installed.

- Open hood
- Disconnect the negative battery cable <arrow> and isolate from the battery negative post

July 2015 28H1/H8 Page 21 of 30

Reinstall the driver side knee bolster cover <arrow> and tighten the two screws <A>.

Reconnect the negative battery cable onto the negative battery post <arrow> and tighten nut to 5Nm.