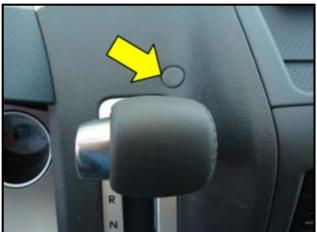

- Engage the parking brake.
- Using Trim Removal Wedge –RMCP 101– or equivalent, remove the plug above the shifter <arrow> to access the brake transmission shift interlock release button.
- Push down on the brake transmission shift interlock button located inside of the hole to release the shifter handle and move the shifter downward.