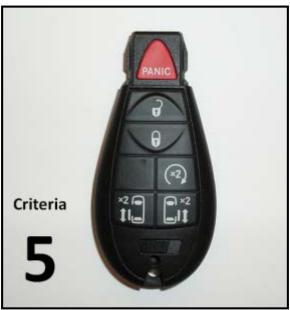

# **Required Parts**

| Criteria I.D. | 01        |             |                |  |
|---------------|-----------|-------------|----------------|--|
|               |           |             |                |  |
|               | Quantity  | Part Number | Description    |  |
|               | 1         | 7B0998021AP | WIN Kit        |  |
|               |           |             |                |  |
| Criteria I.D. | 02        |             |                |  |
|               |           | 1           |                |  |
|               | Quantity  | Part Number | Description    |  |
|               | 1         | 7B0998021AN | WIN Kit        |  |
|               |           |             |                |  |
| Criteria I.D. | 03        |             |                |  |
|               |           |             |                |  |
|               | Quantity  | Part Number | Description    |  |
|               | 1         | 7B0998021AM | WIN Kit        |  |
|               |           |             |                |  |
| Criteria I.D. | 04        |             |                |  |
|               |           |             |                |  |
|               | Quantity  | Part Number | Description    |  |
|               | 1         | 7B0998021AQ | WIN Kit        |  |
| Criteria I.D. | 05        |             |                |  |
|               |           |             |                |  |
|               | Quantity  | Part Number | Description    |  |
|               | Qualitity |             | WIN Kit        |  |
|               | 1         | 7B0998021AR | 1 \/\/INI K it |  |