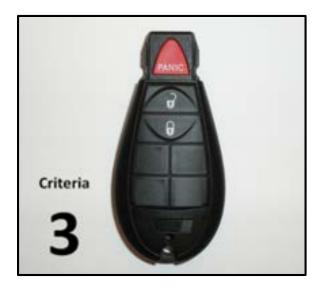

# **Required Parts**

| Criteria I.D. | 01        |             |                |  |
|---------------|-----------|-------------|----------------|--|
|               |           |             |                |  |
|               | Quantity  | Part Number | Description    |  |
|               | 1         | 7B0998021AP | WIN Kit        |  |
|               |           |             |                |  |
| Criteria I.D. | 02        |             |                |  |
|               |           | 1           |                |  |
|               | Quantity  | Part Number | Description    |  |
|               | 1         | 7B0998021AN | WIN Kit        |  |
|               |           |             |                |  |
| Criteria I.D. | 03        |             |                |  |
|               |           |             |                |  |
|               | Quantity  | Part Number | Description    |  |
|               | 1         | 7B0998021AM | WIN Kit        |  |
|               |           |             |                |  |
| Criteria I.D. | 04        |             |                |  |
|               |           |             |                |  |
|               | Quantity  | Part Number | Description    |  |
|               | 1         | 7B0998021AQ | WIN Kit        |  |
| Criteria I.D. | 05        |             |                |  |
|               |           |             |                |  |
|               | Quantity  | Part Number | Description    |  |
|               | Qualitity |             | WIN Kit        |  |
|               | 1         | 7B0998021AR | 1 \/\/INI K it |  |