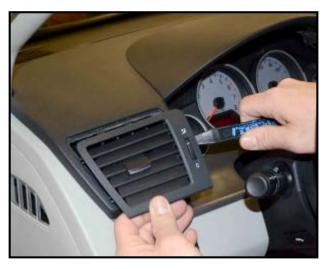

 Using Trim Removal Wedge –RMCP 101– or equivalent, loosen the center vent trim assembly <arrow> and remove from instrument panel.

# i TIP

Center vent trim is removed as an assembly with the silver trim piece located within the dash panel.

July 2015 28H1/H8 Page 9 of 30

 Using Trim Removal Wedge –RMCP 101– or equivalent, loosen and remove the driver side (left) vent trim from the dash as shown.