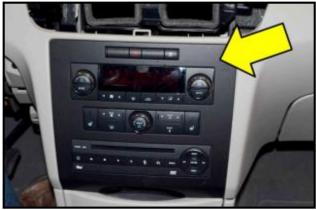

 Remove the four screws <B>, then remove knee bolster <arrow>.

July 2015 28H1/H8 Page 8 of 30

 Remove radio trim bezel <arrow> using Trim Removal Wedge –RMCP 101– or equivalent.

 Loosen but do not remove the instrument panel upper storage tray by lifting <in direction of arrow> as shown.