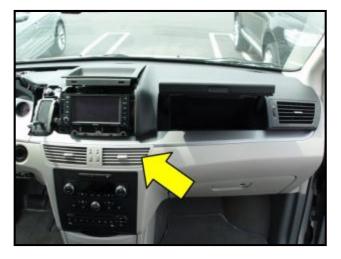

 Using Trim Removal Wedge –RMCP 101– or equivalent, loosen the center vent trim assembly <arrow> and remove from instrument panel.

# i TIP

Center vent trim is removed as an assembly with the silver trim piece located within the dash panel.

July 2015 28H1/H8 Page 9 of 30

 Using Trim Removal Wedge –RMCP 101– or equivalent, loosen and remove the driver side (left) vent trim from the dash as shown.