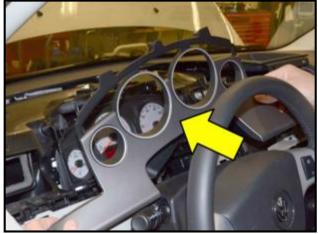

 Remove the left instrument panel upper trim panel by gently pulling the panel towards the steering wheel as shown.

 Remove the instrument cluster trim bezel <arrow> as shown.

 Remove WIN module trim bezel using Trim Removal Wedge –RMCP 101– or equivalent as shown.