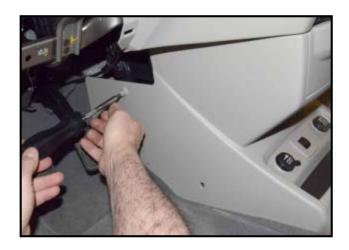

# ! NOTE

The WiTECH **MUST NOT** be connected to the vehicle until **AFTER** the new WIN has been installed.

- Open hood
- Disconnect the negative battery cable <arrow> and isolate from the battery negative post