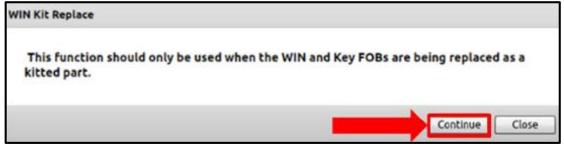

Select "Continue" <arrow>.

- When prompted, enter the PIN.
- Follow the on-screen directions and verify the proper PIN was entered.
- Select "Continue" <arrow>.

- Upon reaching the confirmation screen that states "PIN has been programmed":
  - IF displayed, DO NOT SELECT CONTINUE.
- Select "Close" <arrow>.