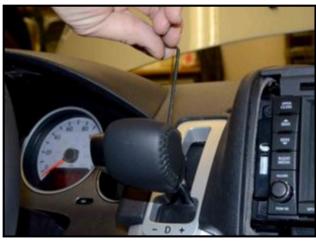

- Loosen the set screw on the shift knob using a 3mm hex key tool as shown.
- Hold in the shift knob button and pull up on the shift knob to remove from the shift mechanism shaft.

July 2015 28H1/H8 Page 10 of 30