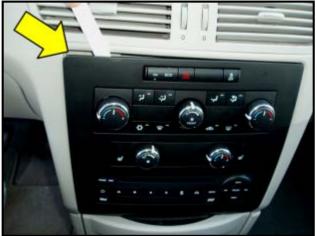

 Remove the four screws <B>, then remove knee bolster <arrow>.

July 2015 28H1/H8 Page 8 of 30

 Remove radio trim bezel <arrow> using Trim Removal Wedge –RMCP 101– or equivalent.

 Loosen but do not remove the instrument panel upper storage tray by lifting <in direction of arrow> as shown.