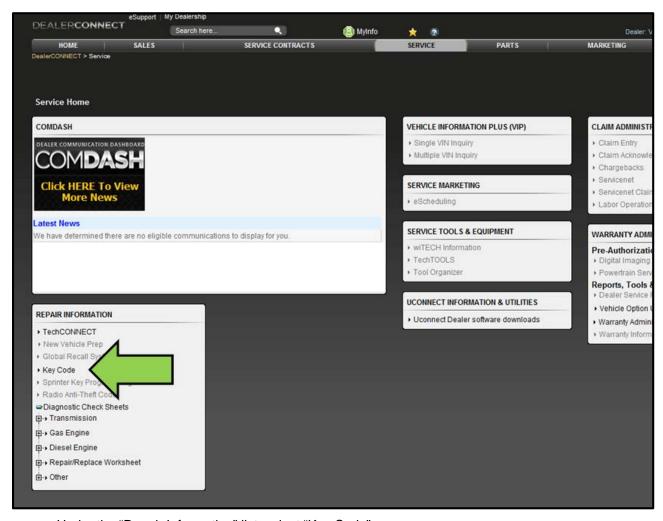

July 2015 28H1/H8 Page 23 of 30

Under the "Repair Information" list, select "Key Code" <arrow>.

- Enter the required information and follow the on-screen prompts <as shown>.
- When the PIN is displayed, record it.