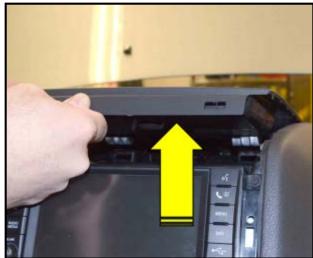

 Remove the four screws <B>, then remove knee bolster <arrow>.

July 2015 28H1/H8 Page 8 of 30

 Remove radio trim bezel <arrow> using Trim Removal Wedge –RMCP 101– or equivalent.

 Loosen but do not remove the instrument panel upper storage tray by lifting <in direction of arrow> as shown.