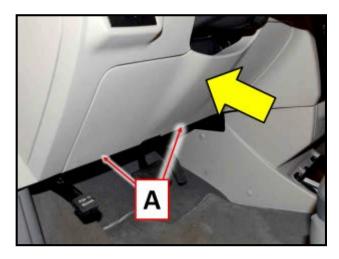

# ! NOTE

When working in cold weather environments, it may be necessary to allow plastic trim pieces to warm before removing.

 Remove two screws <A>, then remove driver side knee bolster cover <arrow> using Trim Removal Wedge –RMCP 101– or equivalent.