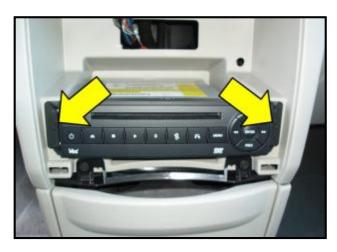

 Remove the four screws <B>, then remove knee bolster <arrow>.

July 2015 28H1/H8 Page 8 of 30

 Remove radio trim bezel <arrow> using Trim Removal Wedge –RMCP 101– or equivalent.

 Loosen but do not remove the instrument panel upper storage tray by lifting <in direction of arrow> as shown.