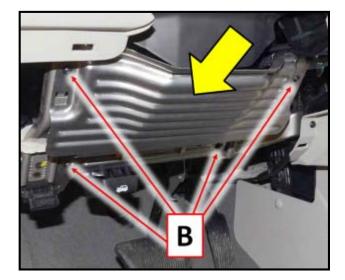

 Remove the four screws <B>, then remove knee bolster <arrow>.

July 2015 28H1/H8 Page 8 of 30

 Remove radio trim bezel <arrow> using Trim Removal Wedge –RMCP 101– or equivalent.

 Loosen but do not remove the instrument panel upper storage tray by lifting <in direction of arrow> as shown.