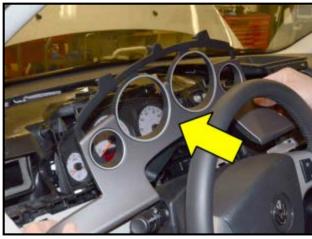

 Remove the left instrument panel upper trim panel by gently pulling the panel towards the steering wheel as shown.

 Remove the instrument cluster trim bezel <arrow> as shown.

 Remove WIN module trim bezel using Trim Removal Wedge –RMCP 101– or equivalent as shown.