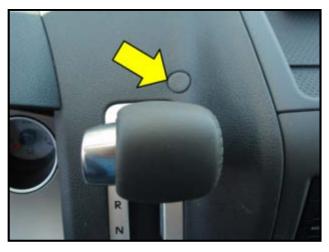

- Engage the parking brake.
- Using Trim Removal Wedge –RMCP 101– or equivalent, remove the plug above the shifter <arrow> to access the brake transmission shift interlock release button.
- Push down on the brake transmission shift interlock button located inside of the hole to release the shifter handle and move the shifter downward.