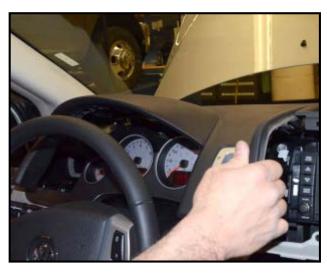

 Remove the left instrument panel upper trim panel by gently pulling the panel towards the steering wheel as shown.

 Remove the instrument cluster trim bezel <arrow> as shown.

 Remove WIN module trim bezel using Trim Removal Wedge –RMCP 101– or equivalent as shown.