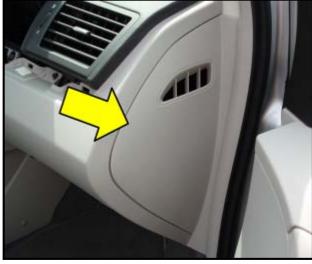

# i TIP

Glove box does not need to be removed from the instrument panel.

 Remove passenger side (right) instrument panel side trim using Trim Removal Wedge –RMCP 101– or equivalent as shown.

Remove the 15 screws <arrows> for instrument panel.