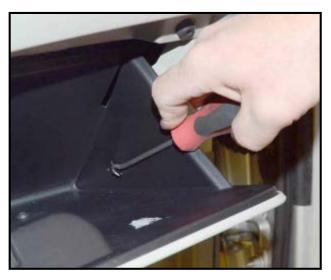

# ! NOTE

When working in cold weather environments, it may be necessary to allow plastic trim pieces to warm before removing.

 Remove two screws <A>, then remove driver side knee bolster cover <arrow> using Trim Removal Wedge –RMCP 101– or equivalent.