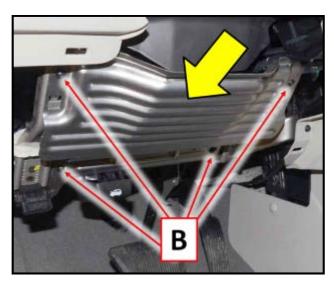

 Remove the four screws <B>, then remove knee bolster <arrow>.

July 2015 28H1/H8 Page 8 of 30

 Remove radio trim bezel <arrow> using Trim Removal Wedge –RMCP 101– or equivalent.

 Loosen but do not remove the instrument panel upper storage tray by lifting <in direction of arrow> as shown.