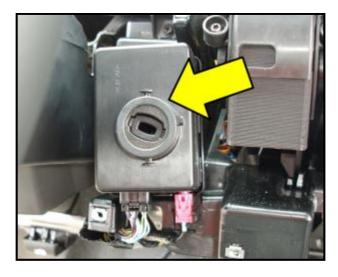

 Remove the left instrument panel upper trim panel by gently pulling the panel towards the steering wheel as shown.

 Remove the instrument cluster trim bezel <arrow> as shown.

 Remove WIN module trim bezel using Trim Removal Wedge –RMCP 101– or equivalent as shown.