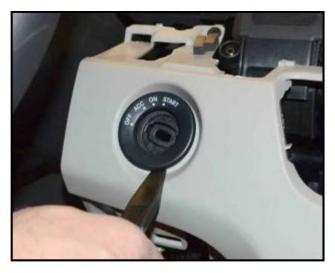

 Remove the left instrument panel upper trim panel by gently pulling the panel towards the steering wheel as shown.

 Remove the instrument cluster trim bezel <arrow> as shown.

 Remove WIN module trim bezel using Trim Removal Wedge –RMCP 101– or equivalent as shown.

July 2015 28H1/H8 Page 11 of 30

If the detent ring <arrow> was installed previously under the 28G1 action, it MUST be discarded during this step. DO NOT reinstall the detent ring.

- Loosen and remove HVAC control head using Trim Removal Wedge –RMCP 101– or equivalent as shown <arrow>.
- Disconnect electrical connectors on back of HVAC control head.