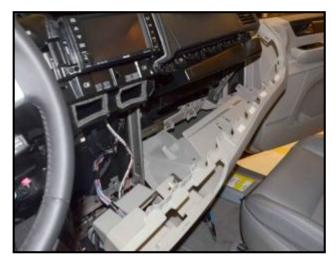

July 2015 28H1/H8 Page 14 of 30

 Slightly disengage instrument panel and allow to hang freely.

- Disconnect electrical connectors for WIN module <arrow>.
- Remove two screws and WIN module <arrow> from vehicle.