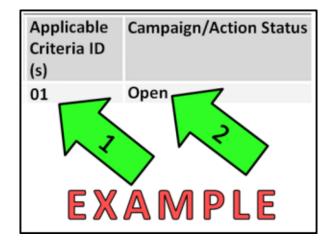

# Section A - Check for Previous Repair

• Enter the VIN in Elsa and proceed to the "Campaign/Action" screen

On the date of repair, print this screen and keep a copy with the repair order.

- Ensure that the Status is "Open" <arrow 2>
- Note the Applicable Criteria ID
   <arrow 1> for use in determining the
   correct work to be done and corresponding
   parts associated