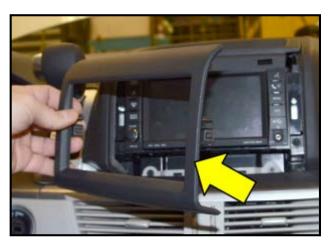

 Remove the four screws <B>, then remove knee bolster <arrow>.

July 2015 28H1/H8 Page 8 of 30

 Remove radio trim bezel <arrow> using Trim Removal Wedge –RMCP 101– or equivalent.

 Loosen but do not remove the instrument panel upper storage tray by lifting <in direction of arrow> as shown.