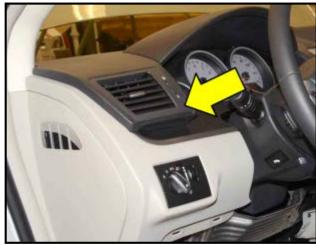

# ! NOTE

When working in cold weather environments, it may be necessary to allow plastic trim pieces to warm before removing.

 Remove two screws <A>, then remove driver side knee bolster cover <arrow> using Trim Removal Wedge –RMCP 101– or equivalent.

 Remove the four screws <B>, then remove knee bolster <arrow>.

July 2015 28H1/H8 Page 8 of 30

 Remove radio trim bezel <arrow> using Trim Removal Wedge –RMCP 101– or equivalent.

 Loosen but do not remove the instrument panel upper storage tray by lifting <in direction of arrow> as shown.