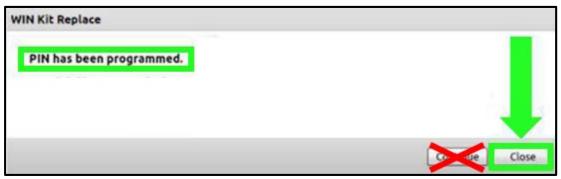

Select "Continue" <arrow>.

- When prompted, enter the PIN.
- Follow the on-screen directions and verify the proper PIN was entered.
- Select "Continue" <arrow>.

- Upon reaching the confirmation screen that states "PIN has been programmed":
  - IF displayed, DO NOT SELECT CONTINUE.
- Select "Close" <arrow>.