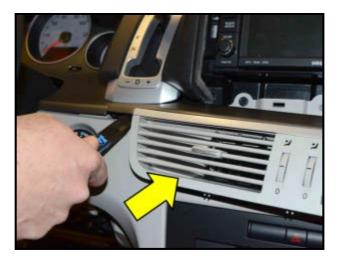

 Using Trim Removal Wedge –RMCP 101– or equivalent, loosen the center vent trim assembly <arrow> and remove from instrument panel.