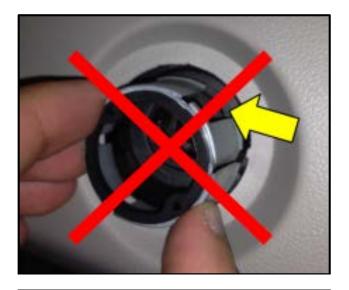

July 2015 28H1/H8 Page 11 of 30

If the detent ring <arrow> was installed previously under the 28G1 action, it MUST be discarded during this step. DO NOT reinstall the detent ring.

- Loosen and remove HVAC control head using Trim Removal Wedge –RMCP 101– or equivalent as shown <arrow>.
- Disconnect electrical connectors on back of HVAC control head.