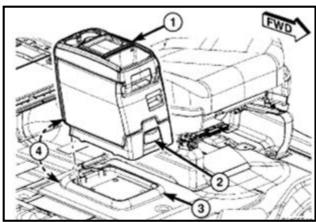

#### Base Model:

- Remove the front plug <2> and clip <3>.
- Slide the console <1> forward while lifting slightly to clear the rear load floor hook.
- Remove the floor console <1> and set to the side.

#### **Premium Model:**

- Pull up on the bottom release handle <2> in the front of the console <1>.
- Lift the rear of the console <4> up several inches.
- Pull rearward to disengage the console from the floor and remove the console.