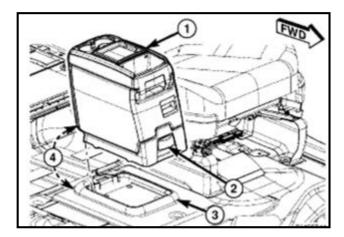

## **Base Model:**

- Position the floor console <1> at a slight angle to the floor of the vehicle.
- Hold the rear of the console slightly higher than the front <4>.
- Slide the console <1> rearward underneath the second row seat door assembly frame.
- Align the console until the anchor plug hole is centered on the winch hole.
- Reinstall the clip <3> first and then while pushing downward on the console with slight pressure, reinstall the cover plug <2>.

#### **Premium Model:**

- Position the console <1> at a slight angle to the floor of the vehicle.
- Hold the rear of the console <4> slightly higher than the front.
- Slide the console forward into the floor console tray <3>.
- Pivot the rear of the console downward <4> until it is resting on the floor console tray <3>.
- Push down on the rear of the console <4>
  until it is seated in the floor console tray.