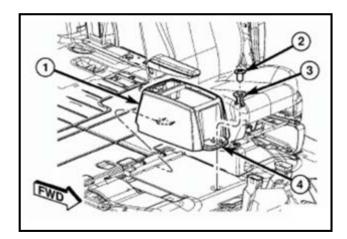

#### Base Model:

- Remove the front plug <2> and clip <3>.
- Slide the console <1> forward while lifting slightly to clear the rear load floor hook.
- Remove the floor console <1> and set to the side.

#### **Premium Model:**

- Pull up on the bottom release handle <2> in the front of the console <1>.
- Lift the rear of the console <4> up several inches.
- Pull rearward to disengage the console from the floor and remove the console.