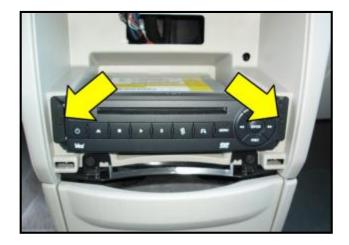

 If equipped remove two screws <arrows>, then remove DVD player and disconnect electrical connector.

The repair information in this document is intended for use only by skilled technicians who have the proper tools, equipment and training to correctly and safely maintain your vehicle. These procedures are not intended to be attempted by "do-it-yourselfers," and you should not assume this document applies to your vehicle, or that your vehicle has the condition described. To determine whether this information applies, contact an authorized Volkswagen dealer. ©2015 Volkswagen Group of America, Inc. and Volkswagen Canada. All Rights Reserved.