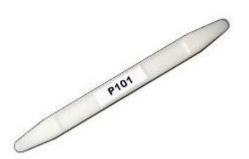

# **Required Tools**

- VWMICROPOD Volkswagen microPod II kit (or equivalent).
- WiTECH desktop client.

• RMCP 101 - Trim Removal Wedge

# ! NOTE

When working in cold weather environments, it may be necessary to allow plastic trim pieces to warm before removing.

 Remove two screws <A>, then remove driver side knee bolster cover <arrow> using Trim Removal Wedge –RMCP 101– or equivalent.