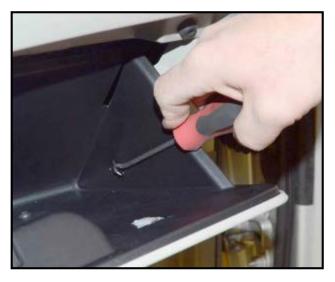

 Using Trim Removal Wedge –RMCP 101– or equivalent, loosen the center vent trim assembly <arrow> and remove from instrument panel.

# i TIP

Center vent trim is removed as an assembly with the silver trim piece located within the dash panel.

July 2015 28H1/H8 Page 9 of 30

 Using Trim Removal Wedge –RMCP 101– or equivalent, loosen and remove the driver side (left) vent trim from the dash as shown.