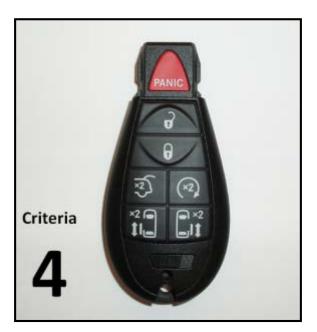

# **Required Parts**

| Criteria I.D. | 01        |             |                |  |
|---------------|-----------|-------------|----------------|--|
|               |           |             |                |  |
|               | Quantity  | Part Number | Description    |  |
|               | 1         | 7B0998021AP | WIN Kit        |  |
|               |           |             |                |  |
| Criteria I.D. | 02        |             |                |  |
|               |           | 1           |                |  |
|               | Quantity  | Part Number | Description    |  |
|               | 1         | 7B0998021AN | WIN Kit        |  |
|               |           |             |                |  |
| Criteria I.D. | 03        |             |                |  |
|               |           |             |                |  |
|               | Quantity  | Part Number | Description    |  |
|               | 1         | 7B0998021AM | WIN Kit        |  |
|               |           |             |                |  |
| Criteria I.D. | 04        |             |                |  |
|               |           |             |                |  |
|               | Quantity  | Part Number | Description    |  |
|               | 1         | 7B0998021AQ | WIN Kit        |  |
| Criteria I.D. | 05        |             |                |  |
|               |           |             |                |  |
|               | Quantity  | Part Number | Description    |  |
|               | Qualitity |             | WIN Kit        |  |
|               | 1         | 7B0998021AR | 1 \/\/INI K it |  |