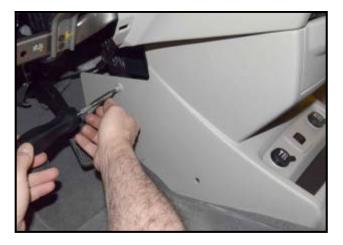

# ! NOTE

When working in cold weather environments, it may be necessary to allow plastic trim pieces to warm before removing.

 Remove two screws <A>, then remove driver side knee bolster cover <arrow> using Trim Removal Wedge –RMCP 101– or equivalent.