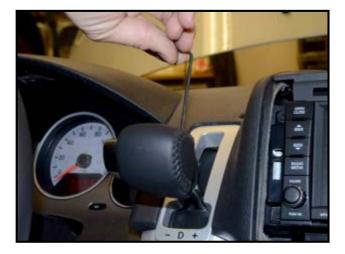

- Loosen the set screw on the shift knob using a 3mm hex key tool as shown.
- Hold in the shift knob button and pull up on the shift knob to remove from the shift mechanism shaft.

July 2015 28H1/H8 Page 10 of 30