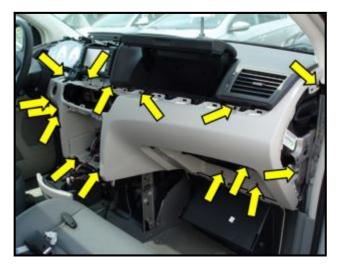

# i TIP

Glove box does not need to be removed from the instrument panel.

 Remove passenger side (right) instrument panel side trim using Trim Removal Wedge –RMCP 101– or equivalent as shown.

Remove the 15 screws <arrows> for instrument panel.

July 2015 28H1/H8 Page 14 of 30

 Slightly disengage instrument panel and allow to hang freely.

- Disconnect electrical connectors for WIN module <arrow>.
- Remove two screws and WIN module <arrow> from vehicle.