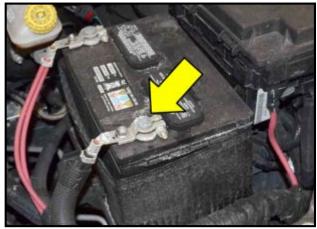

# ! NOTE

The WiTECH **MUST NOT** be connected to the vehicle until **AFTER** the new WIN has been installed.

- Open hood
- Disconnect the negative battery cable <arrow> and isolate from the battery negative post

July 2015 28H1/H8 Page 21 of 30

Reinstall the driver side knee bolster cover <arrow> and tighten the two screws <A>.

Reconnect the negative battery cable onto the negative battery post <arrow> and tighten nut to 5Nm.