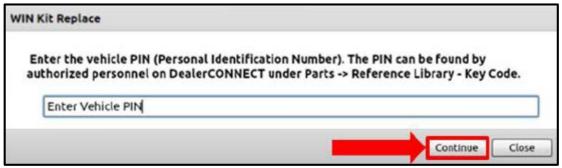

Select "Continue" <arrow>.

- When prompted, enter the PIN.
- Follow the on-screen directions and verify the proper PIN was entered.
- Select "Continue" <arrow>.

- Upon reaching the confirmation screen that states "PIN has been programmed":
  - IF displayed, DO NOT SELECT CONTINUE.
- Select "Close" <arrow>.