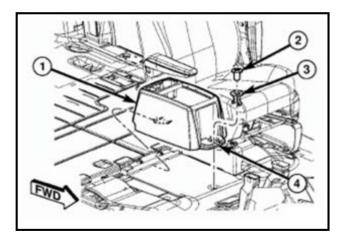

#### Base Model:

- Remove the front plug <2> and clip <3>.
- Slide the console <1> forward while lifting slightly to clear the rear load floor hook.
- Remove the floor console <1> and set to the side.

#### **Premium Model:**

- Pull up on the bottom release handle <2> in the front of the console <1>.
- Lift the rear of the console <4> up several inches.
- Pull rearward to disengage the console from the floor and remove the console.