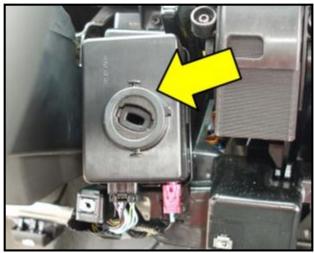

July 2015 28H1/H8 Page 14 of 30

 Slightly disengage instrument panel and allow to hang freely.

- Disconnect electrical connectors for WIN module <arrow>.
- Remove two screws and WIN module <arrow> from vehicle.

# Section C - Installing New WIN Module

- Install new WIN module <arrow> according to the applicable Criteria ID and tighten the two screws to 2.5Nm.
- Reconnect electrical connectors to new WIN module.