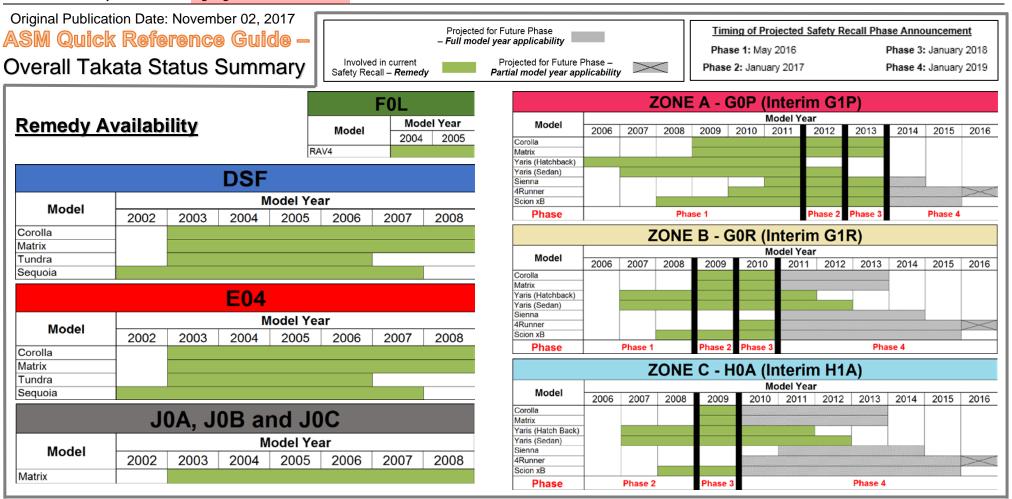

The most recent updates will be highlighted with a red box.

#### Toyota Motor Sales, USA, Inc.

6565 Headquarters Drive

Plano, TX 75024

(469) 292-4000



### Parts Availability

| Campaign          | Restriction                                                                              |  |  |  |  |  |
|-------------------|------------------------------------------------------------------------------------------|--|--|--|--|--|
| DSF               |                                                                                          |  |  |  |  |  |
| E04               |                                                                                          |  |  |  |  |  |
| FOL               |                                                                                          |  |  |  |  |  |
| J0A, J0B, and J0C | There are currently no part order limitations (DOS/MAC); no delivery delays for dealers. |  |  |  |  |  |
| G0P