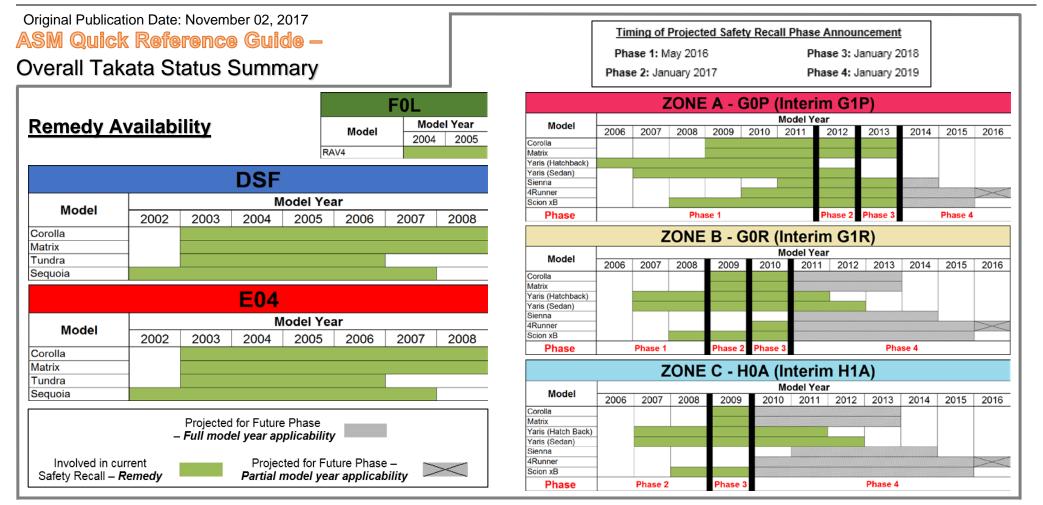

## Toyota Motor Sales, USA, Inc.

6565 Headquarters Drive

Plano, TX 75024

(469) 292-4000



## **Parts Availability**

TOYOTA MOTOR

NORTH AMERICA

Quality

| Campaign | Restriction                                                                             |  |  |  |  |
|----------|-----------------------------------------------------------------------------------------|--|--|--|--|
| DSF      |                                                                                         |  |  |  |  |
| E04      | There are currently no part order limitations (DOS/MAC) no delivery delays for dealers. |  |  |  |  |
| FOL      |                                                                                         |  |  |  |  |
| G0P      | Ourse of the set MAO                                                                    |  |  |  |  |
| GOR      | Currently on MAC: