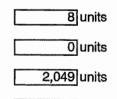

## Safety Recall Quarterly Report Information Required per 49 CFR Part 573.7

Report Date: January 18, 2013 Calendar Quarter: The Fourth guarter of 2012 Safety Recall Quarterly Report from October 1, 2012 through December 31, 2012 Manufacturer: Mazda Motor Corporation Recall Subject: 2001-2002 Mazda Tribute ABS Connector 1. NHTSA Safety Recall Campaign Number: 12V-016 Mazda Recall Campaign Code Number: #6712A 2. The date notification to purchasers began: February 10, 2012 (Prenotification) The date notification of purchasers was completed: June 22, 2012 (Parts available) З. The Total Number of Items Involved: 52,326 units Number of Items Returned from Inventory or Remedied Prior to Sale: 0 units

4. Total Number of Receiving Corrective Action:

| Repair Procedure  | Number |  |
|-------------------|--------|--|
| Inventory Return  | . 0    |  |
| Inspection Only   | 0      |  |
| Repaired/Replaced | 16,552 |  |
| Total             | 16,552 |  |