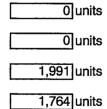

Total Number of Receiving Corrective Action: 4.

| Repair Procedure  | Number |
|-------------------|--------|
| Inventory Return  | 0      |
| Inspection Only   |        |
| Repaired/Replaced | 12,949 |
| Total             | 13,264 |

Items Determined to be Unreachable 5.

> • Total Number Exported: **Total Number Stolen:** Total Number Scrapped: Total Number Unable to Notify: ' Total Number Otherwise I Inreachable

| otal Number Otherwise Unreachable:      |  |  |  |  |
|-----------------------------------------|--|--|--|--|
| Vehicle sold, name/address not provided |  |  |  |  |
| Do not own a Mazda                      |  |  |  |  |
| Blank reply card returned               |  |  |  |  |

13,264 units

|       |     | units |
|-------|-----|-------|
|       |     | units |
|       |     | units |
| Total | 733 | units |
|       |     |       |