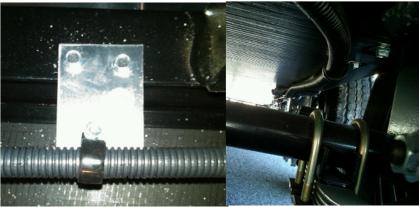

#### Instructions to Reroute LP Line:

- Remove p-clips that secure the LP line to the frame above axle/ suspension area. Save p-clips for reuse.
- Install three 2" x 3" aluminum tabs on the frame adjacent to the axle hangers as shown in figures 5 & 6. Each tab should be installed with two 1/4" x 1" self drilling hex head screws. (Note: these will be installed through the underbelly liner into the frame.)
- Secure the LP line with the p-clips at the end of the aluminum tabs as shown in figures 6 & 7.

Fig. 5 - placement of 2" x 3" aluminum tabs

Fig. 6— LP line installation

Fig. 7—LP line rerouted

Recall 11V051000 (US) / 2011-034 (CA) - Brake Wiring and LP Line Routing—Page 2 of 3