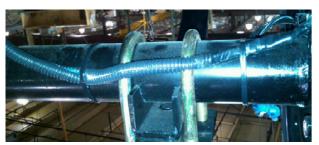

# Instructions to Reroute Brake Wiring: (road side only)

- Remove brake wiring from p-clips.
- Disconnect wiring at brakes
- Loosen the underbelly liner enough to gain access to the brake wiring.
- Cut a hole in the liner above each axle to route the wiring through.
- Reroute the wiring for each brake above the liner and drop through the hole above the corresponding axle.

Fig. 4 —brake wiring rerouted

- Insert the brake wires into 1/2" split loom securing with electrical tape.
- Resecure the underbelly liner.
- Route the wiring along the rear of the axle as shown in figure 4.
- Secure with wire ties.
- Reconnect the wires to the brakes.
- Seal the hole in the liner where the wiring was originally routed.