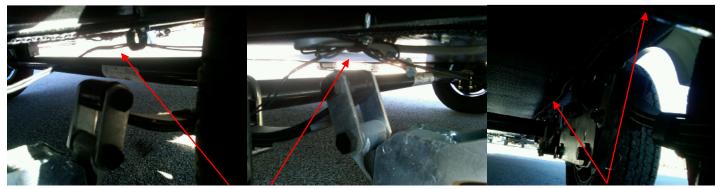

#### Inspection:

Inspect the routing of the brake wiring on the road side (see figures 1 & 2) and LP line at the curb side of the vehicle (see figure 3) above the suspension area. If they are routed adjacent to the frame, above the equalizer linkage as seen in the photos, then follow the procedure to reroute.

Fig. 1 & 2—12V brake wiring routed above equalizer linkage

Fig. 3— LP line routed adjacent to frame