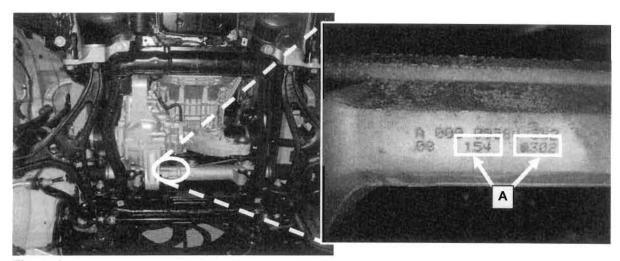

#### B. Check Steering Rack Date Code

- 1. Remove lower engine compartment paneling; refer to WIS for model:
- 164/164.8: AR61.20-P-1105RT
- 251: AR61.20-P-1105GZ

060 0305

 Check if date code (A, Figure 1) indicated on rack is listed below: 057 0360 060 0192

Figure 1

- If date code is NOT listed procedure is complete (reassemble in reverse order).
- If date code IS listed proceed to Subject C: Replace Power Steering Rack.