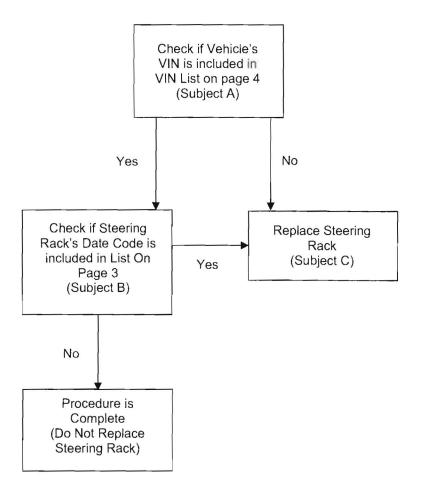

#### Procedure

# Work process chart

#### A. Check vehicle VIN

1. If vehicle's VIN is **NOT** listed on VIN list (page 4) proceed to **Subject C**:

#### Replace Power Steering Rack

2. If vehicle's VIN IS listed on VIN list (page 4) check power steering rack's date code to determine if power steering rack requires replacement:

Proceed to Subject B: Check Steering Rack Date Code

#### B. Check Steering Rack Date Code

- 1. Remove lower engine compartment paneling; refer to WIS for model:
- 164/164.8: AR61.20-P-1105RT
- 251: AR61.20-P-1105GZ

060 0305

 Check if date code (A, Figure 1) indicated on rack is listed below: 057 0360 060 0192

Figure 1

- If date code is NOT listed procedure is complete (reassemble in reverse order).
- If date code IS listed proceed to Subject C: Replace Power Steering Rack.

#### C. Replace Power Steering Rack

- 1. Replace power steering rack; refer to WIS for model:
- 164 /164.8: AR46.20-P-0600GZ.
- 251: AR46.20-P-0600RT