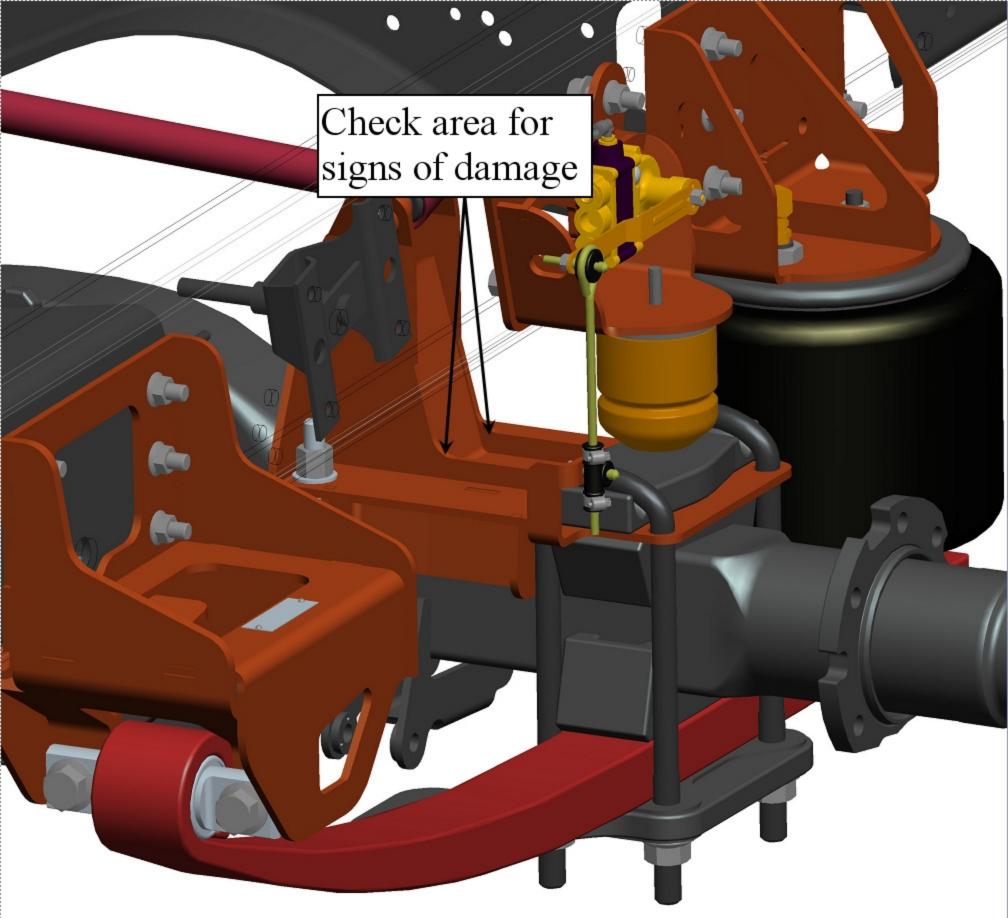

1) Identify and **notify all customers**.

Benjamin Vaule Such

- 2) Provide Link with a list of all customers, including VIN number and contact information.
- 3)**Perform** an **inspection** of the lateral control rod bracket. A picture showing where to inspect is attached.
- 4) **If cracks are found, remove the vehicle from service immediately!** Call Dan Dykstra or myself at **1-800-222-6283**.
- 5)The lateral control rod bracket must be replaced on all ambulances and bus applications. Call us to order the new bracket kit, part number 800M1041. At that time, a labor allowance and labor rate will be discussed and approved by Link.