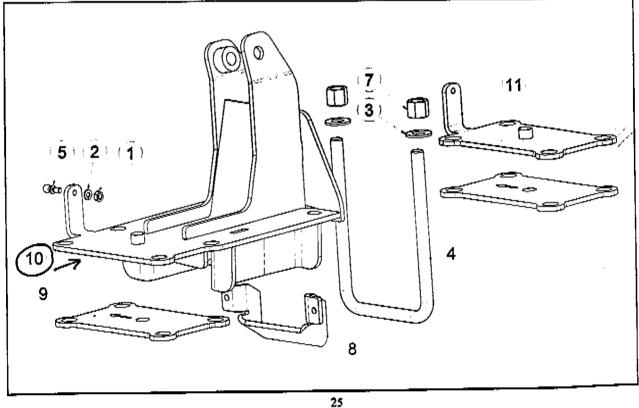

## **UltraRide** - 8M000072 AXLE KIT

## **PARTS LIST**

| ITEM     | PART NUMBER                       | DESCRIPTION                                                                                                                                                                                                                 | QTY       |
|----------|-----------------------------------|-----------------------------------------------------------------------------------------------------------------------------------------------------------------------------------------------------------------------------|-----------|
|          | EAT/OCCIO                         | 114 UNG HEXTUTU (GRISI INSCHEEN INSCHEEN                                                                                                                                                                                    | LIP AND   |
| 2        | 1485-0800                         | 1/4 LOCK WASHER                                                                                                                                                                                                             | 1         |
|          |                                   | 58 SAE HARDENED WASHER                                                                                                                                                                                                      | 2         |
| 4        |                                   | U-BOLT-SQUARE, 5/8 UNF, 5.25 x 8.50                                                                                                                                                                                         | 1         |
|          | 15005787 <b>4</b>                 | BALLPNOT, HIREAGED                                                                                                                                                                                                          |           |
| 6        |                                   | BOX (14.00 X 11.00 X 9.50)                                                                                                                                                                                                  | 1         |
| 7.       | ### # <b>50630 (6</b> / 2 / 4 / 4 | 508 WHIE HEX HIGH NOTES - 18 SECTION OF SEC | 2         |
| 8        | 80001381                          | CHANNEL-MOUNT, AXLE                                                                                                                                                                                                         | 1         |
| 9        | 80001383                          | PLATE-MOUNT, AXLE                                                                                                                                                                                                           | 2         |
| 10       | 800M0122                          | BRACKET-MOUNT, LCR                                                                                                                                                                                                          | 1         |
| (Fig. 1) | 2560010022                        | Elevate aviolent avverage and                                                                                                                                                                                               | Section 1 |