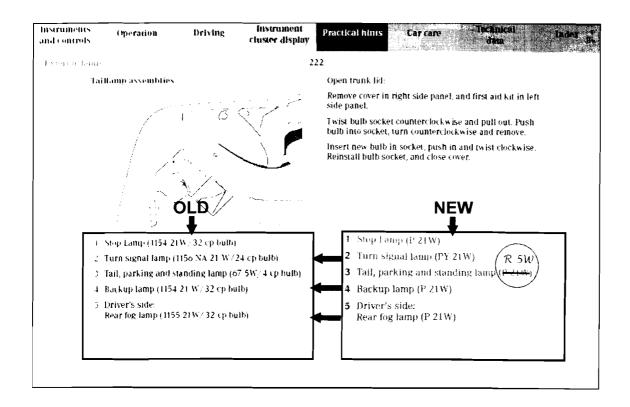

From: Rolf Scherer, General Manager, Engineering Services

Date: September 21, 2006

Re: Recall Campaign 2006080005 - Update - Replace Tail Lamps, Model 170 Model Year 1998 - 2000

MBUSA has been made aware the vehicle operator's manual label indicating the new bulb part number assignment is incorrect for the "Tail, parking, and standing lamp" bulb. The correct bulb assignment for this position is R5W. Please cross out the incorrect bulb assignment on the operator's manual label and hand write the correct bulb assignment "R5W" until such time as updated labels are available. The bulbs installed in the new tail lamp modules are correct.