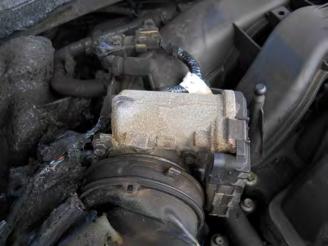

### NOTICE OF SUBROGATION CLAIM

Please accept this letter as formal notice of our subrogation rights in regard to the above-captioned claim. Demand is hereby made upon you for payment of Progressive County Mutual Ins Co damages and those of our insured.

Our investigation indicates damages to our insured's vehicle was a direct result of a manufacturer's defect or negligence on your behalf. Enclosed please find all supporting documentation.

Please acknowledge receipt of my subrogation demand and forward your navment of \$21,305,96 to my attention, payable to "Progressive County Mutual Ins Co, as subrogee of the following address: