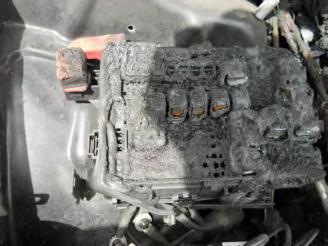

Our investigation indicates damages to our insured's vehicle was a direct result of a manufacturer's defect or negligence on your behalf. Enclosed please find all supporting documentation.

Please acknowledge receipt of my subrogation demand and forward your navment of \$21,305,96 to my attention, payable to "Progressive County Mutual Ins Co, as subrogee of the following address: