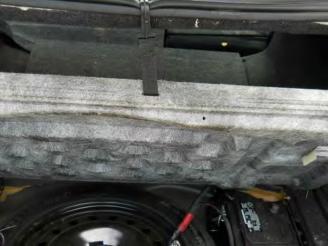

Our investigation indicates damages to our insured's vehicle was a direct result of a manufacturer's defect or negligence on your behalf. Enclosed please find all supporting documentation.

Please acknowledge receipt of my subrogation demand and forward your navment of \$21,305,96 to my attention, payable to "Progressive County Mutual Ins Co, as subrogee of the following address: