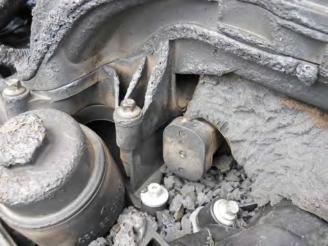

### NOTICE OF SUBROGATION CLAIM

Please accept this letter as formal notice of our subrogation rights in regard to the above-captioned claim. Demand is hereby made upon you for payment of Progressive County Mutual Ins Co damages and those of our insured.

Our investigation indicates damages to our insured's vehicle was a direct result of a manufacturer's defect or negligence on your behalf. Enclosed please find all supporting documentation.

Please acknowledge receipt of my subrogation demand and forward your navment of \$21,305,96 to my attention, payable to "Progressive County Mutual Ins Co, as subrogee of the following address: