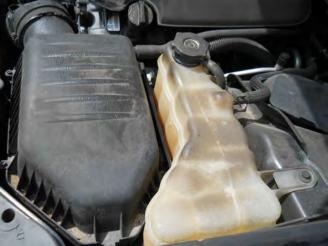

Our investigation indicates damages to our insured's vehicle was a direct result of a manufacturer's defect or negligence on your behalf. Enclosed please find all supporting documentation.

Please acknowledge receipt of my subrogation demand and forward your navment of \$21,305,96 to my attention, payable to "Progressive County Mutual Ins Co, as subrogee of the following address: