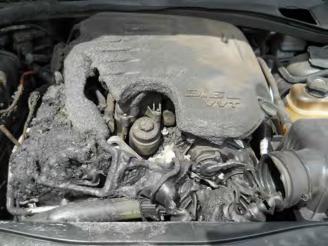

Our investigation indicates damages to our insured's vehicle was a direct result of a manufacturer's defect or negligence on your behalf. Enclosed please find all supporting documentation.

Please acknowledge receipt of my subrogation demand and forward your navment of \$21,305,96 to my attention, payable to "Progressive County Mutual Ins Co, as subrogee of the following address:

ADDITIONAL CLAIM INFORMATION:

Owner's Vehicle: 2011 DODGE CHARG

PROGRESSIVE

ATTN:

Rental Company:ENTERPRISE RENT-A-CAR Invoice: