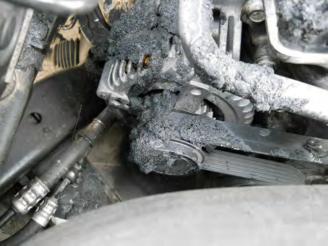

Our investigation indicates damages to our insured's vehicle was a direct result of a manufacturer's defect or negligence on your behalf. Enclosed please find all supporting documentation.

Please acknowledge receipt of my subrogation demand and forward your navment of \$21,305,96 to my attention, payable to "Progressive County Mutual Ins Co, as subrogee of the following address: