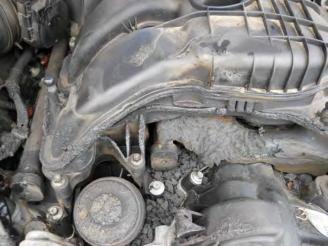

Our investigation indicates damages to our insured's vehicle was a direct result of a manufacturer's defect or negligence on your behalf. Enclosed please find all supporting documentation.

Please acknowledge receipt of my subrogation demand and forward your navment of \$21,305,96 to my attention, payable to "Progressive County Mutual Ins Co, as subrogee of the following address: