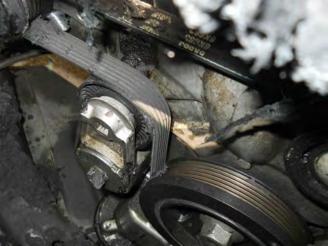

Our investigation indicates damages to our insured's vehicle was a direct result of a manufacturer's defect or negligence on your behalf. Enclosed please find all supporting documentation.

Please acknowledge receipt of my subrogation demand and forward your navment of \$21,305,96 to my attention, payable to "Progressive County Mutual Ins Co, as subrogee of the following address: