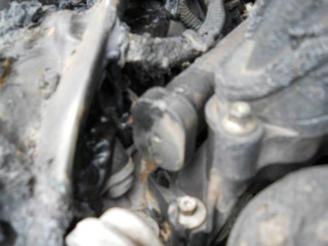

### NOTICE OF SUBROGATION CLAIM

Please accept this letter as formal notice of our subrogation rights in regard to the above-captioned claim. Demand is hereby made upon you for payment of Progressive County Mutual Ins Co damages and those of our insured.

Our investigation indicates damages to our insured's vehicle was a direct result of a manufacturer's defect or negligence on your behalf. Enclosed please find all supporting documentation.

Please acknowledge receipt of my subrogation demand and forward your navment of \$21,305,96 to my attention, payable to "Progressive County Mutual Ins Co, as subrogee of the following address: