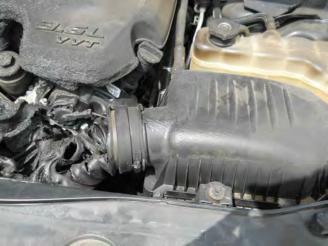

Our investigation indicates damages to our insured's vehicle was a direct result of a manufacturer's defect or negligence on your behalf. Enclosed please find all supporting documentation.

Please acknowledge receipt of my subrogation demand and forward your navment of \$21,305,96 to my attention, payable to "Progressive County Mutual Ins Co, as subrogee of the following address: