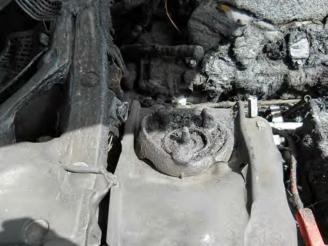

Our investigation indicates damages to our insured's vehicle was a direct result of a manufacturer's defect or negligence on your behalf. Enclosed please find all supporting documentation.

Please acknowledge receipt of my subrogation demand and forward your navment of \$21,305,96 to my attention, payable to "Progressive County Mutual Ins Co, as subrogee of the following address: