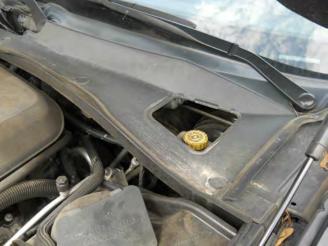

Our investigation indicates damages to our insured's vehicle was a direct result of a manufacturer's defect or negligence on your behalf. Enclosed please find all supporting documentation.

Please acknowledge receipt of my subrogation demand and forward your navment of \$21,305,96 to my attention, payable to "Progressive County Mutual Ins Co, as subrogee of the following address: