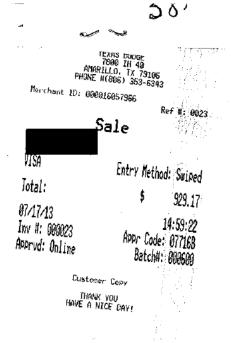

### **RENTAL DETAIL:**

Rental Period: 5/21/13 to 6/25/13 (36 days) Billed Period: 5/21/13 to 6/19/13 (30 days)

| Products and<br>Services | Rate        | Amount     |
|--------------------------|-------------|------------|
| 30 DAYS @                | 40.99       | \$1,229.70 |
| 6 DAYS @                 | 23.24       | \$139.44   |
| Taxes and<br>Surcharges  |             | -          |
| 36 *TX REMB              | 1.59        | \$57.24    |
| 1 TX MTR VH              | 6.25%       | \$89.15    |
| Tota                     | al Charges: | \$1,515.53 |
| Less Amoun               | \$158.29    |            |
| Total Ar                 | mount Due:  | \$1,357.24 |

| VEHICLES RENTED:              |      |      |       |             |                     |                   |         |                 |
|-------------------------------|------|------|-------|-------------|---------------------|-------------------|---------|-----------------|
| Effective<br>Date and<br>Time | Year | Make | Model | VIN         | Starting<br>Mileage | Ending<br>Mileage | Mileage | Rate<br>Charged |
| 5/21/13<br>3:34 PM            | 2013 | NISN | PATH  | 5N1AR2MN2DO | 2000                | 4051              | 2051    | \$40.99         |
| 6/20/13<br>3:34 PM            | 2013 | NISN | PATH  | 5N1AR2MN2DC | 2000                | 4051              | 2051    | \$23.24         |

### **Rental Invoice**

Please Return This Portion with Remittance

-----

Make Payment To: ENTERPRISE RENT-A-CAR P.O. BOX 840086 KANSAS CITY, MO 64184-0086 Federal ID: 43-0724835

| \$1,515.53 |
|------------|
| \$158.29   |
| \$1,357.24 |
|            |