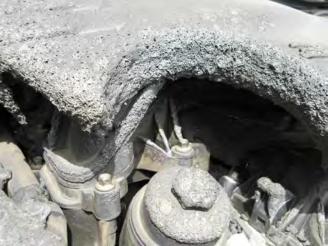

Our investigation indicates damages to our insured's vehicle was a direct result of a manufacturer's defect or negligence on your behalf. Enclosed please find all supporting documentation.

Please acknowledge receipt of my subrogation demand and forward your navment of \$21,305,96 to my attention, payable to "Progressive County Mutual Ins Co, as subrogee of the following address: