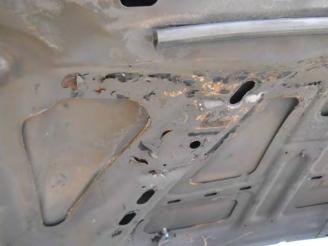

Our investigation indicates damages to our insured's vehicle was a direct result of a manufacturer's defect or negligence on your behalf. Enclosed please find all supporting documentation.

Please acknowledge receipt of my subrogation demand and forward your navment of \$21,305,96 to my attention, payable to "Progressive County Mutual Ins Co, as subrogee of the following address: