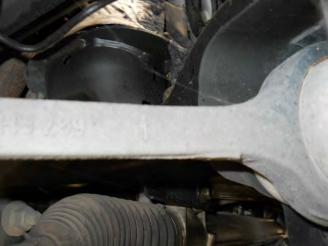

Our investigation indicates damages to our insured's vehicle was a direct result of a manufacturer's defect or negligence on your behalf. Enclosed please find all supporting documentation.

Please acknowledge receipt of my subrogation demand and forward your navment of \$21,305,96 to my attention, payable to "Progressive County Mutual Ins Co, as subrogee of the following address: