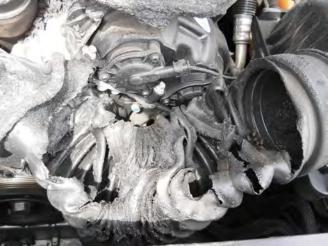

Our investigation indicates damages to our insured's vehicle was a direct result of a manufacturer's defect or negligence on your behalf. Enclosed please find all supporting documentation.

Please acknowledge receipt of my subrogation demand and forward your navment of \$21,305,96 to my attention, payable to "Progressive County Mutual Ins Co, as subrogee of the following address: