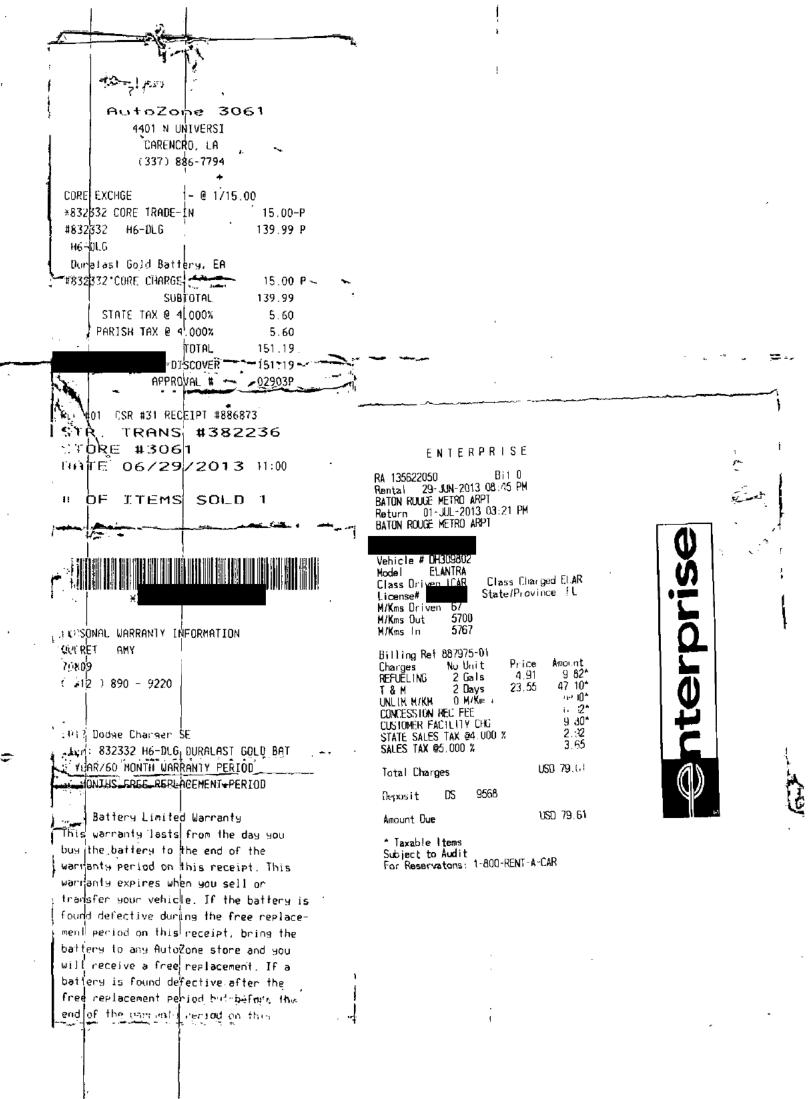

### **RENTAL DETAIL:**

Rental Period: 5/21/13 to 6/25/13 (36 days) Billed Period: 5/21/13 to 6/19/13 (30 days)

| Products and<br>Services | Rate        | Amount     |
|--------------------------|-------------|------------|
| 30 DAYS @                | 40.99       | \$1,229.70 |
| 6 DAYS @                 | 23.24       | \$139.44   |
| Taxes and<br>Surcharges  |             | -          |
| 36 *TX REMB              | 1.59        | \$57.24    |
| 1 TX MTR VH              | 6.25%       | \$89.15    |
| Tota                     | al Charges: | \$1,515.53 |
| Less Amoun               | \$158.29    |            |
| Total Ar                 | mount Due:  | \$1,357.24 |

| VEHICLES RENTED:              |      |      |       |             |                     |                   |         |                 |
|-------------------------------|------|------|-------|-------------|---------------------|-------------------|---------|-----------------|
| Effective<br>Date and<br>Time | Year | Make | Model | VIN         | Starting<br>Mileage | Ending<br>Mileage | Mileage | Rate<br>Charged |
| 5/21/13<br>3:34 PM            | 2013 | NISN | PATH  | 5N1AR2MN2DO | 2000                | 4051              | 2051    | \$40.99         |
| 6/20/13<br>3:34 PM            | 2013 | NISN | PATH  | 5N1AR2MN2DC | 2000                | 4051              | 2051    | \$23.24         |