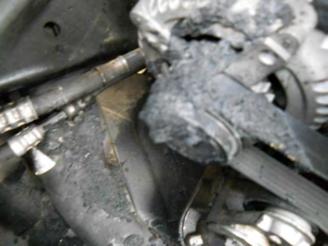

Our investigation indicates damages to our insured's vehicle was a direct result of a manufacturer's defect or negligence on your behalf. Enclosed please find all supporting documentation.

Please acknowledge receipt of my subrogation demand and forward your navment of \$21,305,96 to my attention, payable to "Progressive County Mutual Ins Co, as subrogee of the following address: