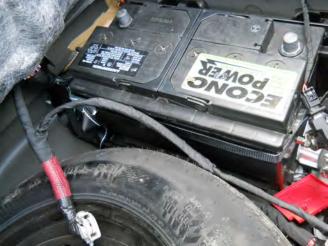

Our investigation indicates damages to our insured's vehicle was a direct result of a manufacturer's defect or negligence on your behalf. Enclosed please find all supporting documentation.

Please acknowledge receipt of my subrogation demand and forward your navment of \$21,305,96 to my attention, payable to "Progressive County Mutual Ins Co, as subrogee of the following address: