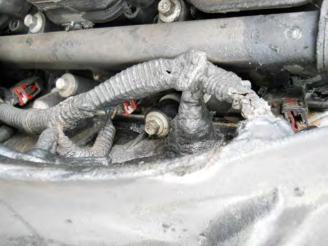

### NOTICE OF SUBROGATION CLAIM

Please accept this letter as formal notice of our subrogation rights in regard to the above-captioned claim. Demand is hereby made upon you for payment of Progressive County Mutual Ins Co damages and those of our insured.

Our investigation indicates damages to our insured's vehicle was a direct result of a manufacturer's defect or negligence on your behalf. Enclosed please find all supporting documentation.

Please acknowledge receipt of my subrogation demand and forward your navment of \$21,305,96 to my attention, payable to "Progressive County Mutual Ins Co, as subrogee of the following address: