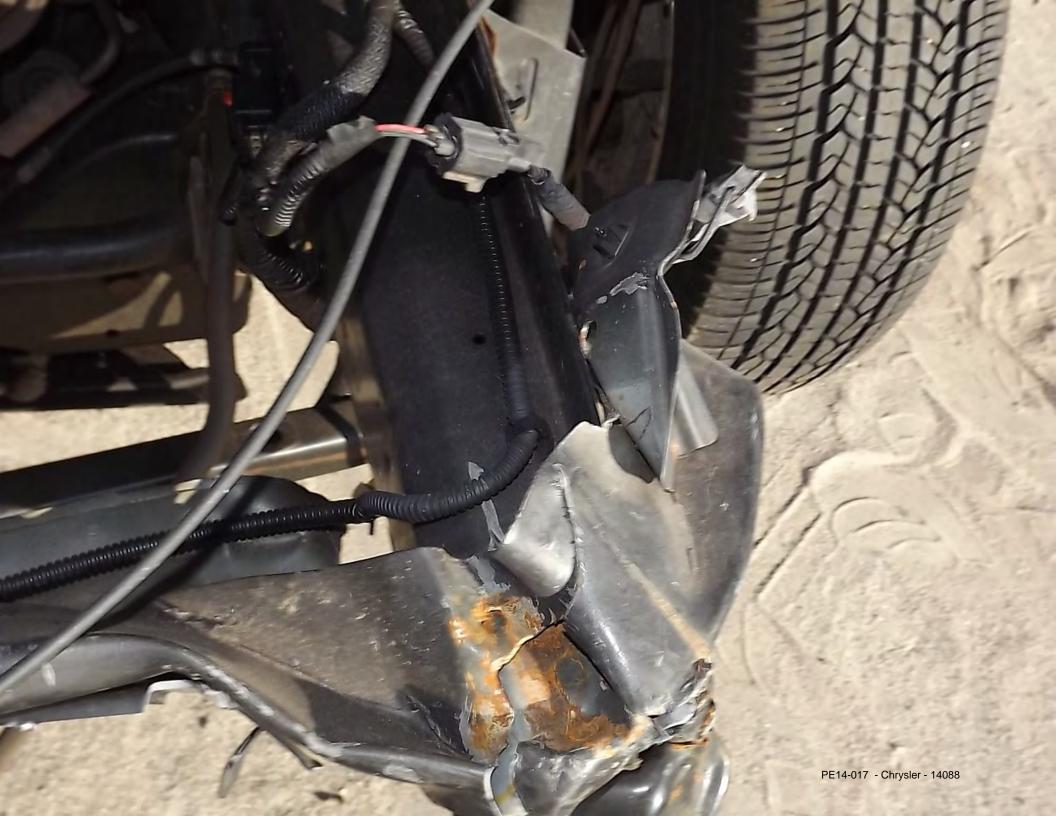

| To: customerassist@chrysler.com                                                                                                                                                                                                                                                                                                                                                                                                                                                                                                                                                                                                                                                       |
|---------------------------------------------------------------------------------------------------------------------------------------------------------------------------------------------------------------------------------------------------------------------------------------------------------------------------------------------------------------------------------------------------------------------------------------------------------------------------------------------------------------------------------------------------------------------------------------------------------------------------------------------------------------------------------------|
| Date: Mon Mar 31 16:14:07 EDT 2014                                                                                                                                                                                                                                                                                                                                                                                                                                                                                                                                                                                                                                                    |
| Subject: RE: Chrysler Group LLC Customer Assistance (KMM8524269V94759L0KM) Jennifer,                                                                                                                                                                                                                                                                                                                                                                                                                                                                                                                                                                                                  |
| Here is the info you wanted from your e-mail below. =20                                                                                                                                                                                                                                                                                                                                                                                                                                                                                                                                                                                                                               |
| Accident Details:                                                                                                                                                                                                                                                                                                                                                                                                                                                                                                                                                                                                                                                                     |
| Jeep was traveling West on Wilson Mills Rd. in Chardon OH, at app= roximately 11:50 AM on 3/26/14. On the other side of the road there was a = mail truck delivering the mail. The other vehicle (a white Volvo) involved= was traveling East and in the opposite direction of The white Vo= lvo that she was driving swerved to avoid the mail truck, crossing into the= opposing lane and colliding with Melanie in her 2007 Jeep Grand Cherokee. = The impact off the road and crashing into a guard rail and then cr= ashing into some trees. (see attached picture #1, Jeep Landing) = was then able to climb out of the rear passenger side door. The airbags ne= ver deployed. |
| The second photo is of the crashed Jeep's front end after it was boom haule= d out of the trees and taken to Geauga Unibody, a local repair shop. (see a= ttached photo #2 Jeep Front)                                                                                                                                                                                                                                                                                                                                                                                                                                                                                                |
| The vehicle is currently located at: =20 Copart Salvage 286 East Twinsburg Rd. Northfield Ohio 330-468-1500                                                                                                                                                                                                                                                                                                                                                                                                                                                                                                                                                                           |