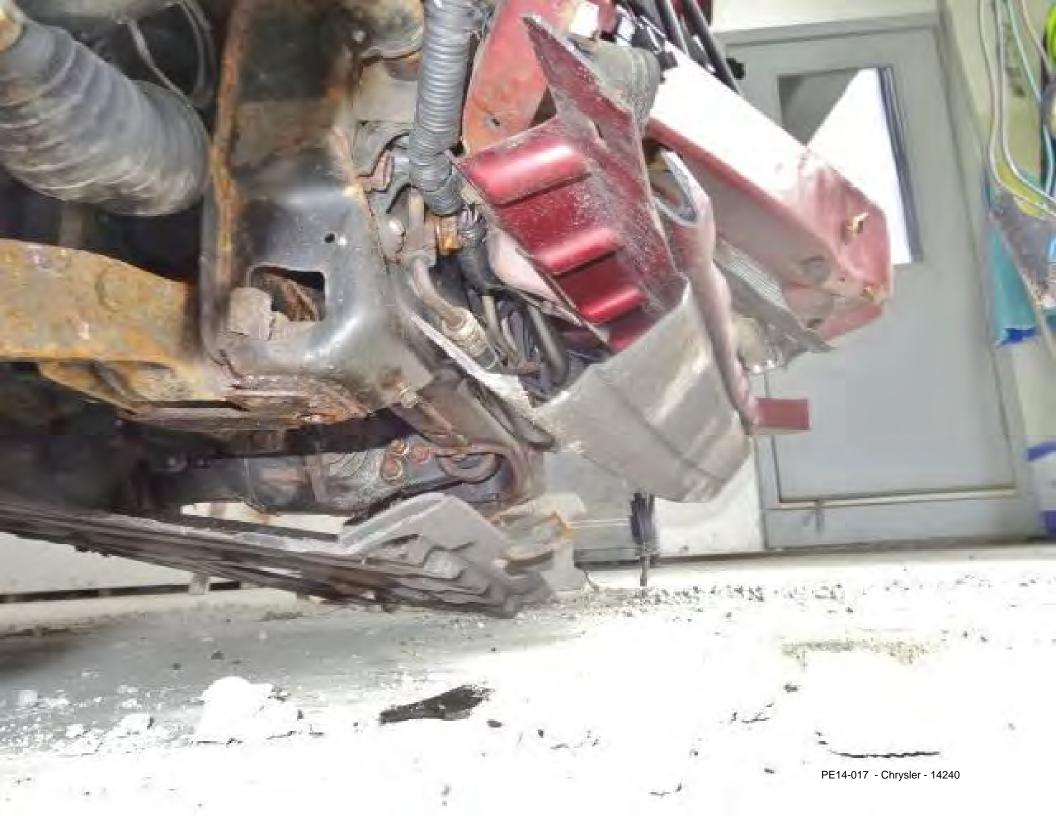

| To: customerassist@chrysler.com                                                                                                                                                                                                                                                                                                                                                                                                                                                                                                                                                                                                                                                       |
|---------------------------------------------------------------------------------------------------------------------------------------------------------------------------------------------------------------------------------------------------------------------------------------------------------------------------------------------------------------------------------------------------------------------------------------------------------------------------------------------------------------------------------------------------------------------------------------------------------------------------------------------------------------------------------------|
| Date: Mon Mar 31 16:14:07 EDT 2014                                                                                                                                                                                                                                                                                                                                                                                                                                                                                                                                                                                                                                                    |
| Subject: RE: Chrysler Group LLC Customer Assistance (KMM8524269V94759L0KM) Jennifer,                                                                                                                                                                                                                                                                                                                                                                                                                                                                                                                                                                                                  |
| Here is the info you wanted from your e-mail below. =20                                                                                                                                                                                                                                                                                                                                                                                                                                                                                                                                                                                                                               |
| Accident Details:                                                                                                                                                                                                                                                                                                                                                                                                                                                                                                                                                                                                                                                                     |
| Jeep was traveling West on Wilson Mills Rd. in Chardon OH, at app= roximately 11:50 AM on 3/26/14. On the other side of the road there was a = mail truck delivering the mail. The other vehicle (a white Volvo) involved= was traveling East and in the opposite direction of The white Vo= lvo that she was driving swerved to avoid the mail truck, crossing into the= opposing lane and colliding with Melanie in her 2007 Jeep Grand Cherokee. = The impact off the road and crashing into a guard rail and then cr= ashing into some trees. (see attached picture #1, Jeep Landing) = was then able to climb out of the rear passenger side door. The airbags ne= ver deployed. |
| The second photo is of the crashed Jeep's front end after it was boom haule= d out of the trees and taken to Geauga Unibody, a local repair shop. (see a= ttached photo #2 Jeep Front)                                                                                                                                                                                                                                                                                                                                                                                                                                                                                                |
| The vehicle is currently located at: =20 Copart Salvage 286 East Twinsburg Rd. Northfield Ohio 330-468-1500                                                                                                                                                                                                                                                                                                                                                                                                                                                                                                                                                                           |