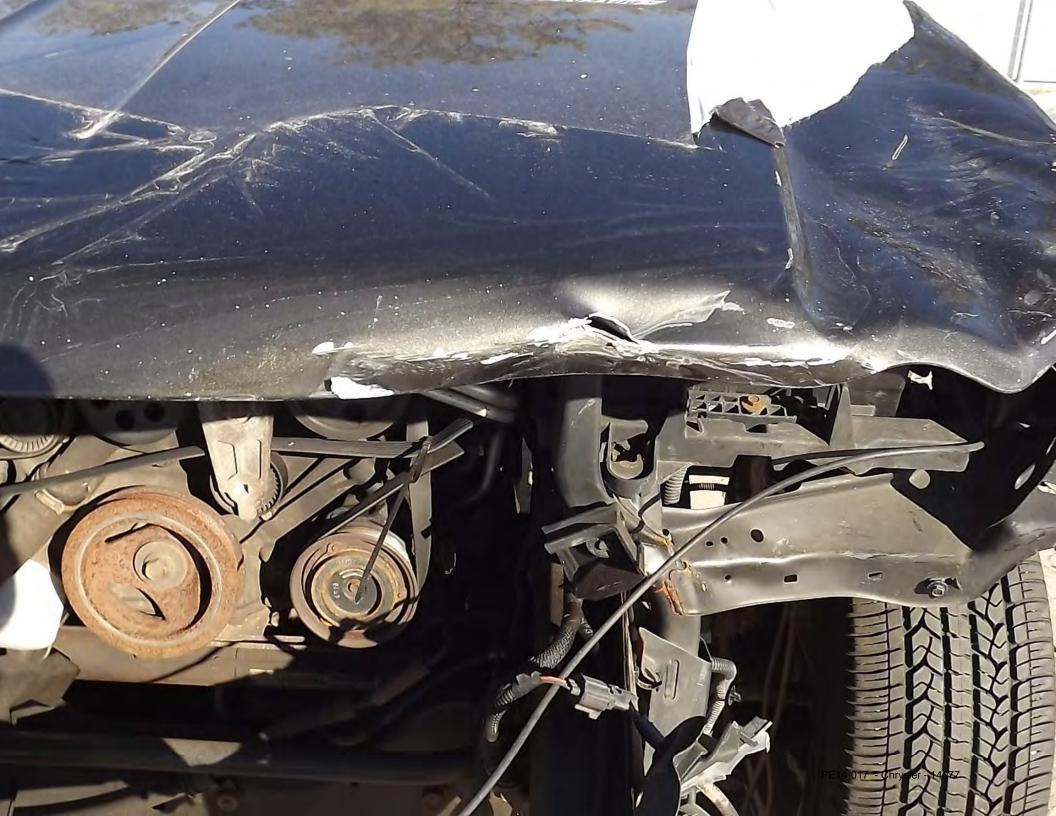

| To: customerassist@chrysler.com                                                                                                                                                                                                                                                                                                                                                                                                                                                                                                                                                                                                                                                       |
|---------------------------------------------------------------------------------------------------------------------------------------------------------------------------------------------------------------------------------------------------------------------------------------------------------------------------------------------------------------------------------------------------------------------------------------------------------------------------------------------------------------------------------------------------------------------------------------------------------------------------------------------------------------------------------------|
| Date: Mon Mar 31 16:14:07 EDT 2014                                                                                                                                                                                                                                                                                                                                                                                                                                                                                                                                                                                                                                                    |
| Subject: RE: Chrysler Group LLC Customer Assistance (KMM8524269V94759L0KM) Jennifer,                                                                                                                                                                                                                                                                                                                                                                                                                                                                                                                                                                                                  |
| Here is the info you wanted from your e-mail below. =20                                                                                                                                                                                                                                                                                                                                                                                                                                                                                                                                                                                                                               |
| Accident Details:                                                                                                                                                                                                                                                                                                                                                                                                                                                                                                                                                                                                                                                                     |
| Jeep was traveling West on Wilson Mills Rd. in Chardon OH, at app= roximately 11:50 AM on 3/26/14. On the other side of the road there was a = mail truck delivering the mail. The other vehicle (a white Volvo) involved= was traveling East and in the opposite direction of The white Vo= lvo that she was driving swerved to avoid the mail truck, crossing into the= opposing lane and colliding with Melanie in her 2007 Jeep Grand Cherokee. = The impact off the road and crashing into a guard rail and then cr= ashing into some trees. (see attached picture #1, Jeep Landing) = was then able to climb out of the rear passenger side door. The airbags ne= ver deployed. |
| The second photo is of the crashed Jeep's front end after it was boom haule= d out of the trees and taken to Geauga Unibody, a local repair shop. (see a= ttached photo #2 Jeep Front)                                                                                                                                                                                                                                                                                                                                                                                                                                                                                                |
| The vehicle is currently located at: =20 Copart Salvage 286 East Twinsburg Rd. Northfield Ohio 330-468-1500                                                                                                                                                                                                                                                                                                                                                                                                                                                                                                                                                                           |