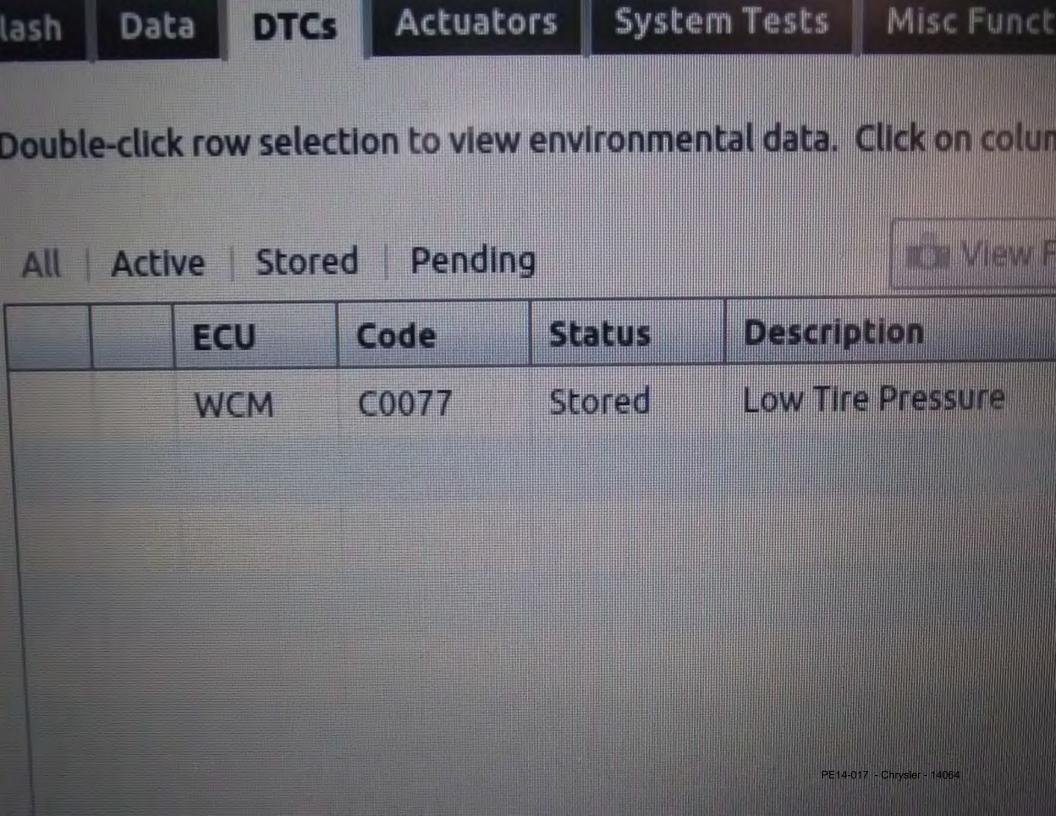

| UEM   | U0199          | Active | Unknown                                                        |
|-------|----------------|--------|----------------------------------------------------------------|
| HFM   | U0199          | Active | Lost Communication With Driver Door Module                     |
| HSM   | U0199          | Active | Lost Communication With Driver Door Module                     |
| MSMD  | B210D          | Stored | Battery Voltage Low                                            |
| MSMD  | U0199          | Active | Lost Communication With Driver Door Module                     |
| OCM   | U0199          | Active | Lost Communication With Driver Door Module                     |
| ORC   | U0199          | Active | Lost Communication With Driver Door Module                     |
| PDM   | B210D          | Stored | Battery Voltage Low                                            |
| PDM   | U0199          | Active | Lost Communication With Driver Door Module                     |
| PTS   | U0199          | Active | Lost Communication With Driver Door Module                     |
| PTS   | B210D          | Stored | Battery Voltage Low Lost Communication With Driver Door Module |
| RADIO | U0199          | Active | Lost Communication With Driver Door Module                     |
| SCM   | U0199          | Active | Lost Communication With Driver Door Module                     |
| SDAR  | U0199<br>B210D | Stored | Battery Voltage Low                                            |
| WCM   |                | Stored | Low Tire Pressure                                              |