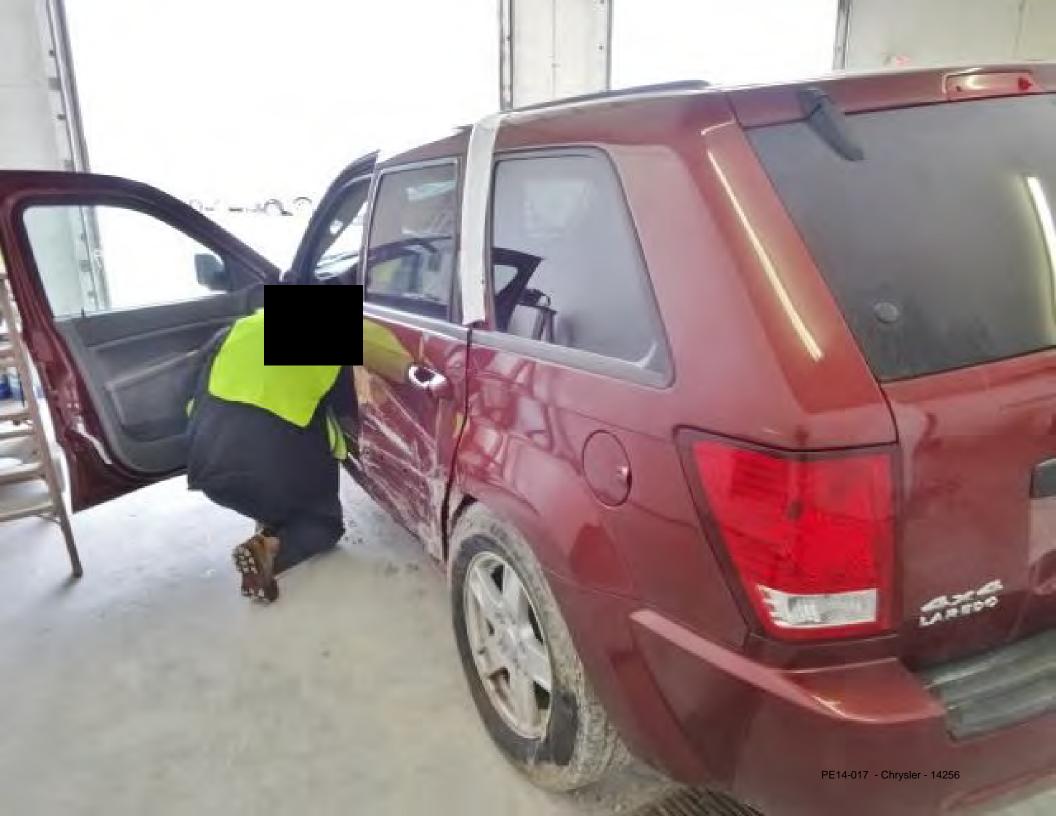

Re: 2006 Jeep Grand Cherokee Ltd. Hemi - VIN #1J4HR58286C

## To Whom It May Concern:

I am writing this letter to advise you that I was unfortunately involved in a head-on collision with another vehicle on December 22, 2013. The resulting damage caused to each car was valued at \$9,000.00, or greater, and yet the airbags in my vehicle (referenced above) did not deploy. The front airbag and side curtains did deploy in the other vehicle (2012 Nissan). This is very disconcerting since this was the first time I was involved in an accident that needed airbags. The resulting injuries that I sustained were a contusion and sprain to my chest and headaches that come and go. My vehicle was towed to Bi-County Auto Body to perform the necessary repair work. You may contact them at 631-360-0500 to verify the airbags did not deploy.