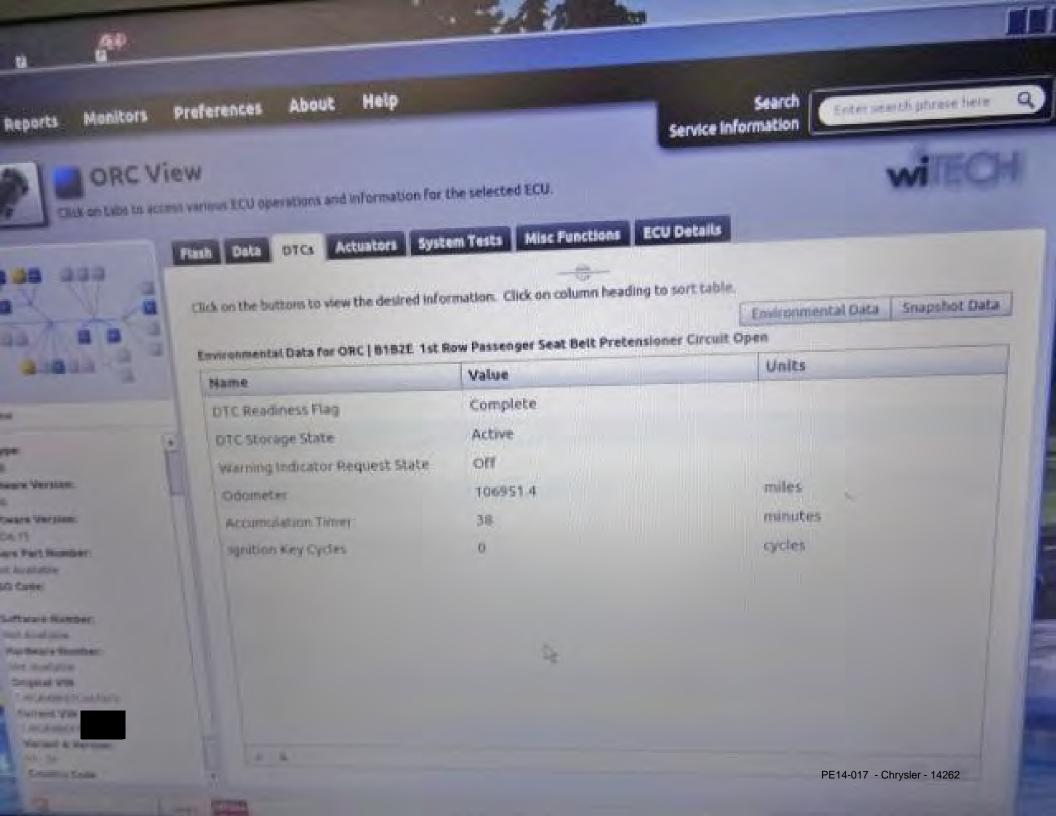

## ntal Data for ABS | C2204 Dynamics Sensor Internal

|                                           | Value    | U |
|-------------------------------------------|----------|---|
| liness Flag                               | Complete |   |
| age State                                 | Stored   |   |
| Indicator Request State                   | Off      |   |
| er en | 145016.8 | m |
| lation Timer                              | 3        |   |
|                                           |          |   |

## al Data for ABS | C2204 Dynamics Sensor Internal

|                       | Value    |
|-----------------------|----------|
| ess Flag              | Complete |
| e State               | Stored   |
| licator Request State | Off      |
|                       | 145016.8 |
| on Timer              | 3        |
|                       |          |

Click on the bu Environmenta Name DTC Readines DTC Storage Warning India Odometer Accumulation 14-017 - Chrysler - 14166

PE14-017

CHRYSLER

08/20/2014

ENCLOSURE 7

FIELD DATA ALLEGED

DEFECT 2

CONSUMER COMPLAINTS