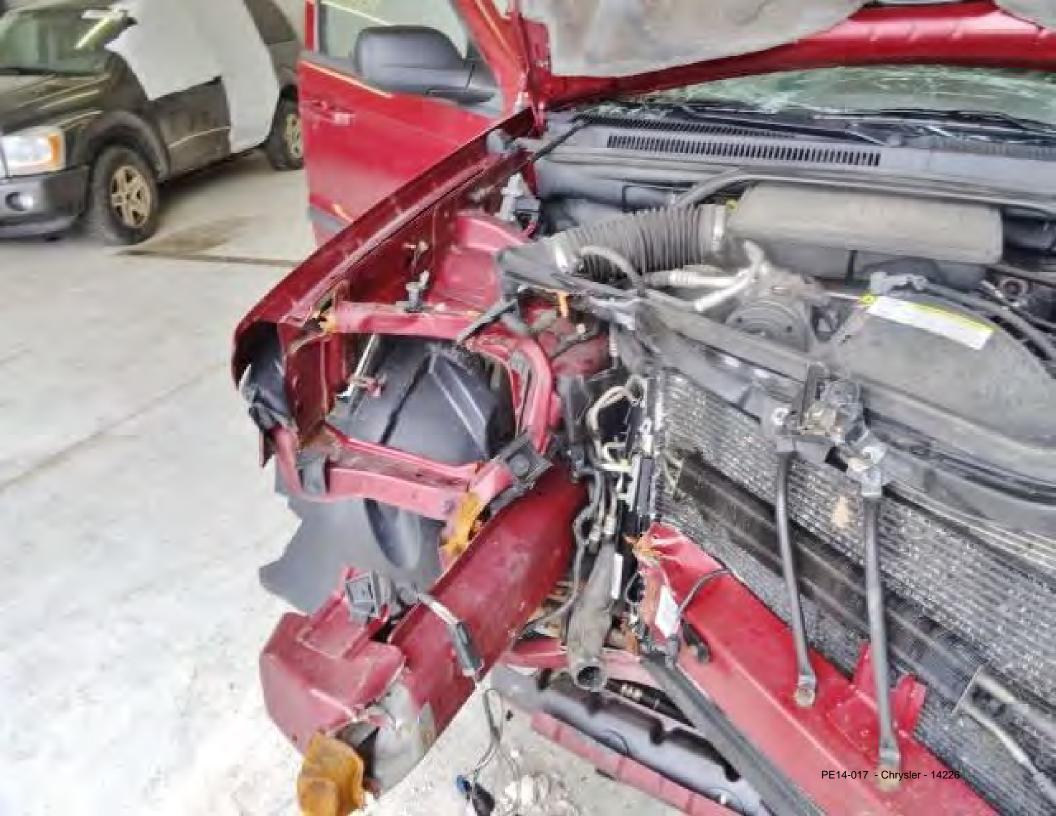

| To: customerassist@chrysler.com                                                                                                                                                                                                                                                                                                                                                                                                                                                                                                                                                                                                                                                       |
|---------------------------------------------------------------------------------------------------------------------------------------------------------------------------------------------------------------------------------------------------------------------------------------------------------------------------------------------------------------------------------------------------------------------------------------------------------------------------------------------------------------------------------------------------------------------------------------------------------------------------------------------------------------------------------------|
| Date: Mon Mar 31 16:14:07 EDT 2014                                                                                                                                                                                                                                                                                                                                                                                                                                                                                                                                                                                                                                                    |
| Subject: RE: Chrysler Group LLC Customer Assistance (KMM8524269V94759L0KM) Jennifer,                                                                                                                                                                                                                                                                                                                                                                                                                                                                                                                                                                                                  |
| Here is the info you wanted from your e-mail below. =20                                                                                                                                                                                                                                                                                                                                                                                                                                                                                                                                                                                                                               |
| Accident Details:                                                                                                                                                                                                                                                                                                                                                                                                                                                                                                                                                                                                                                                                     |
| Jeep was traveling West on Wilson Mills Rd. in Chardon OH, at app= roximately 11:50 AM on 3/26/14. On the other side of the road there was a = mail truck delivering the mail. The other vehicle (a white Volvo) involved= was traveling East and in the opposite direction of The white Vo= lvo that she was driving swerved to avoid the mail truck, crossing into the= opposing lane and colliding with Melanie in her 2007 Jeep Grand Cherokee. = The impact off the road and crashing into a guard rail and then cr= ashing into some trees. (see attached picture #1, Jeep Landing) = was then able to climb out of the rear passenger side door. The airbags ne= ver deployed. |
| The second photo is of the crashed Jeep's front end after it was boom haule= d out of the trees and taken to Geauga Unibody, a local repair shop. (see a= ttached photo #2 Jeep Front)                                                                                                                                                                                                                                                                                                                                                                                                                                                                                                |
| The vehicle is currently located at: =20 Copart Salvage 286 East Twinsburg Rd. Northfield Ohio 330-468-1500                                                                                                                                                                                                                                                                                                                                                                                                                                                                                                                                                                           |