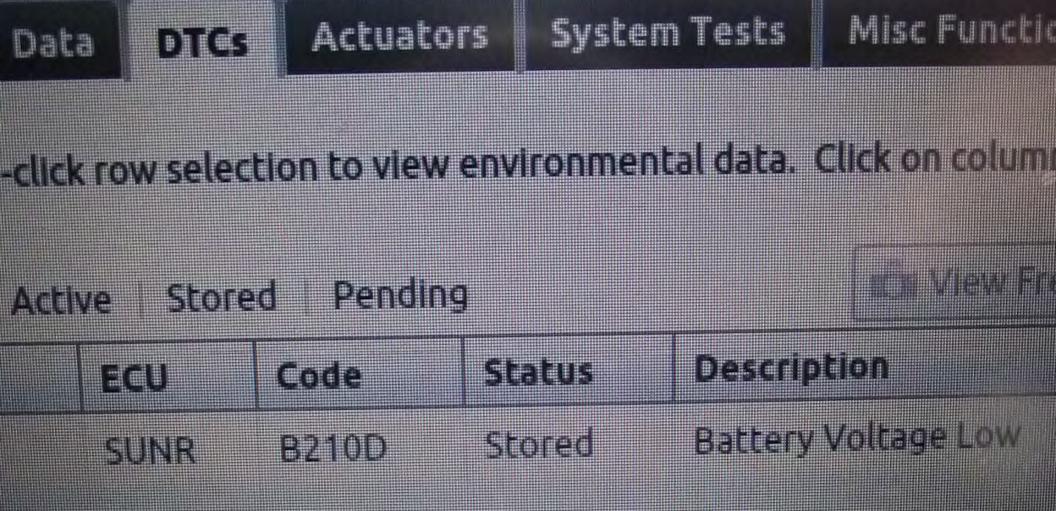

n selection to view environmental data. Click on column heading to

| Store | ed   Pendir | 19     | I I Wew Figure                   |
|-------|-------------|--------|----------------------------------|
| EU EU | Code        | Status | Description                      |
| SMD   | B210D       | Stored | Battery Voltage Low              |
| ISMD  | U0199       | Active | Lost Communication With Driver D |

# selection to view environmental data. Click on column heading

| Sto | red   Pendi | ng     | ith View Freeze Fra           |  |
|-----|-------------|--------|-------------------------------|--|
| J   | Code        | Status | Description                   |  |
| M   | B210D       | Stored | Battery Voltage Low           |  |
| M   | U0199       | Active | Lost Communication With Drive |  |

election to view environmental data. Click on column heading to so

| ored Pendi | ng     | En View Freeze Frame               |
|------------|--------|------------------------------------|
| Code       | Status | Description                        |
| B210D      | Stored | Battery Voltage Low                |
| U0199      | Active | Lost Communication With Driver Doo |

| FCMCGW | B162C | Active | Left Low Beam Control Circuit High         |
|--------|-------|--------|--------------------------------------------|
| FCMCGW | B163C | Active | Front Left Turn Lamp Control Circuit High  |
| FCMCGW | B1634 | Active | Left Hi Beam Control Circuit High          |
| FCMCGW | U0199 | Active | Lost Communication With Driver Door Module |
| HFM    | U0199 | Active | Unknown                                    |
| HSM    | U0199 | Active | Lost Communication With Driver Door Module |
| HVAC   | U0199 | Active | Lost Communication With Driver Door Module |
| MSMD   | B210D | Stored | Battery Voltage Low                        |
| MSMD   | U0199 | Active | Lost Communication With Driver Door Module |
| OCM    | U0199 | Active | Lost Communication With Driver Door Module |
| ORC    | U0199 | Active | Lost Communication With Driver Door Module |
| PDM    | B210D | Stored | Battery Voltage Low                        |
| PDM    | U0199 | Active | Lost Communication With Driver Door Module |
| PTS    | U0199 | Active | Lost Communication With Driver Door Module |
| PTS    | B210D | Stored | Battery Voltage Low                        |
| RADIO  | U0199 | Active | Lost Communication With Driver Door Module |
| SCM    | U0199 | Active | Lost Communication With Driver Door Module |
| SDAR   | U0199 | Active | Lost Communication With Driver Door Module |
|        | B210D | Stored | Battery Voltage Low                        |