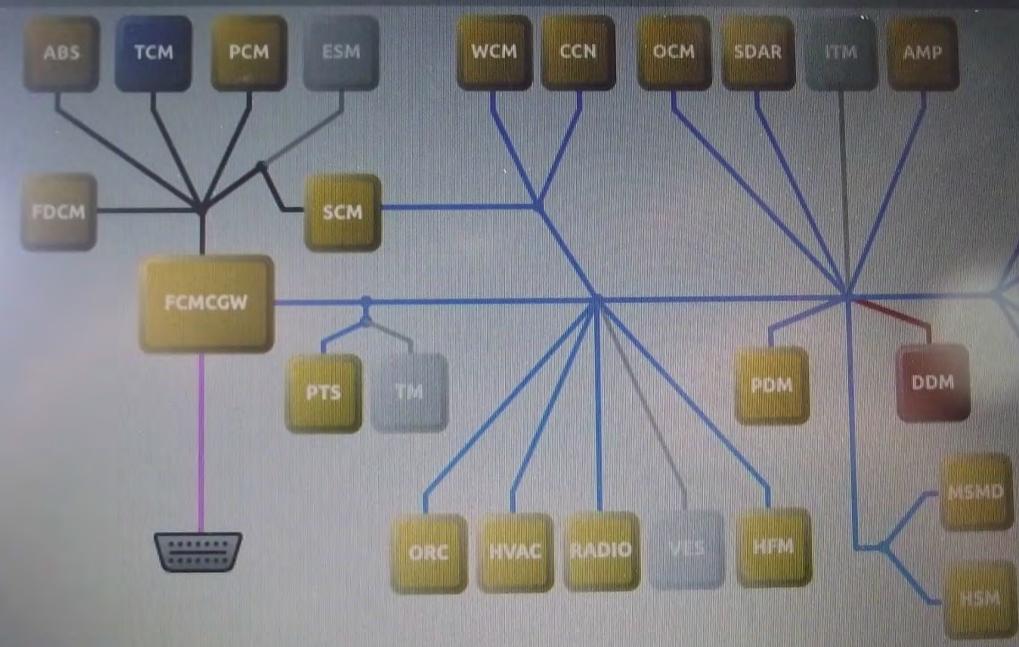

#### lick on an ECU for complete details.

stic Procedures

Customer Preferences | Vehicle Preparations

ction to view environmental data. Click on column heading to sort talle.

|    |          |   |    |   | 8 |   |   |
|----|----------|---|----|---|---|---|---|
| -  | -        | 0 | ×  | _ | - |   |   |
| 33 | $\alpha$ | w | 62 | п | n | m |   |
| a  | u        |   | 80 |   | u | ш | - |
|    |          |   |    |   |   |   | - |

### ess various ECU operations and information for the selected ECU.

Flash

Data

DTCs

Actuators

System Tests

Misc Functions

**ECU** Details

## orlous ECU operations and information for the selected ECU.

sh Data Dires Actuators System Tests Misc Functions ECU Details

ouble-click row selection to view environmental data. Click on column heading to sort table.