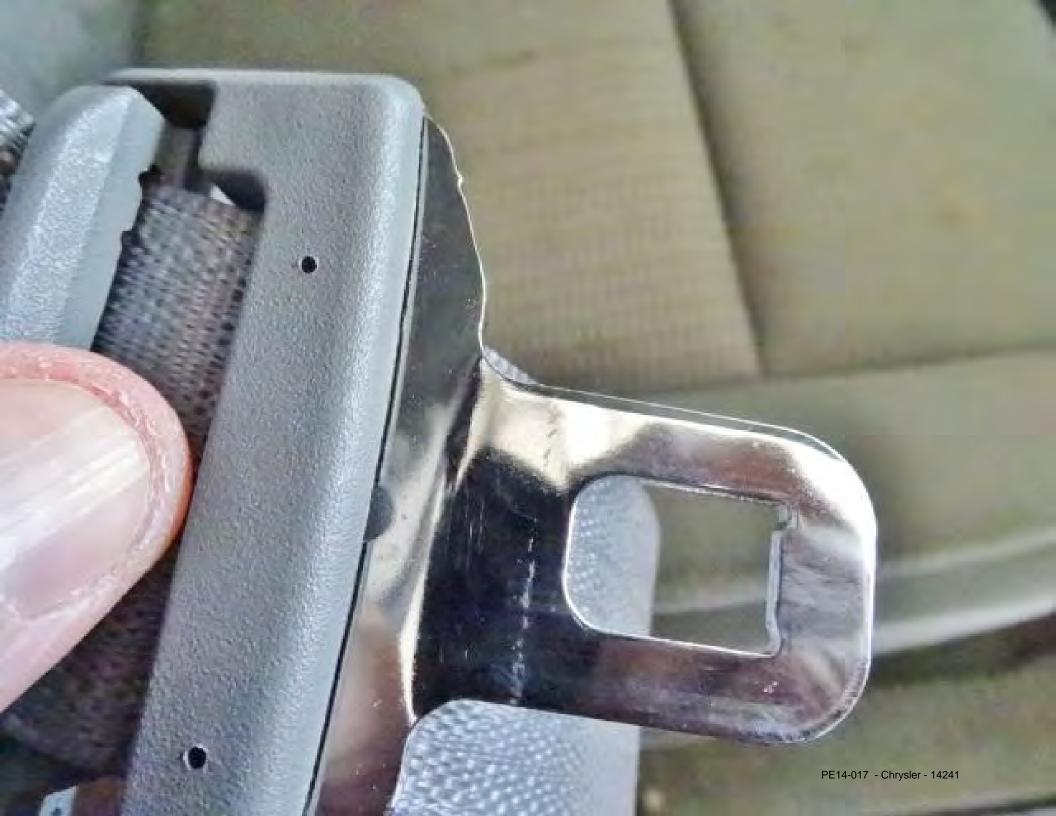

| To: customerassist@chrysler.com                                                                                                                                                                                                                                                                                                                                                                                                                                                                                                                                                                                                                                                       |
|---------------------------------------------------------------------------------------------------------------------------------------------------------------------------------------------------------------------------------------------------------------------------------------------------------------------------------------------------------------------------------------------------------------------------------------------------------------------------------------------------------------------------------------------------------------------------------------------------------------------------------------------------------------------------------------|
| Date: Mon Mar 31 16:14:07 EDT 2014                                                                                                                                                                                                                                                                                                                                                                                                                                                                                                                                                                                                                                                    |
| Subject: RE: Chrysler Group LLC Customer Assistance (KMM8524269V94759L0KM) Jennifer,                                                                                                                                                                                                                                                                                                                                                                                                                                                                                                                                                                                                  |
| Here is the info you wanted from your e-mail below. =20                                                                                                                                                                                                                                                                                                                                                                                                                                                                                                                                                                                                                               |
| Accident Details:                                                                                                                                                                                                                                                                                                                                                                                                                                                                                                                                                                                                                                                                     |
| Jeep was traveling West on Wilson Mills Rd. in Chardon OH, at app= roximately 11:50 AM on 3/26/14. On the other side of the road there was a = mail truck delivering the mail. The other vehicle (a white Volvo) involved= was traveling East and in the opposite direction of The white Vo= lvo that she was driving swerved to avoid the mail truck, crossing into the= opposing lane and colliding with Melanie in her 2007 Jeep Grand Cherokee. = The impact off the road and crashing into a guard rail and then cr= ashing into some trees. (see attached picture #1, Jeep Landing) = was then able to climb out of the rear passenger side door. The airbags ne= ver deployed. |
| The second photo is of the crashed Jeep's front end after it was boom haule= d out of the trees and taken to Geauga Unibody, a local repair shop. (see a= ttached photo #2 Jeep Front)                                                                                                                                                                                                                                                                                                                                                                                                                                                                                                |
| The vehicle is currently located at: =20 Copart Salvage 286 East Twinsburg Rd. Northfield Ohio 330-468-1500                                                                                                                                                                                                                                                                                                                                                                                                                                                                                                                                                                           |