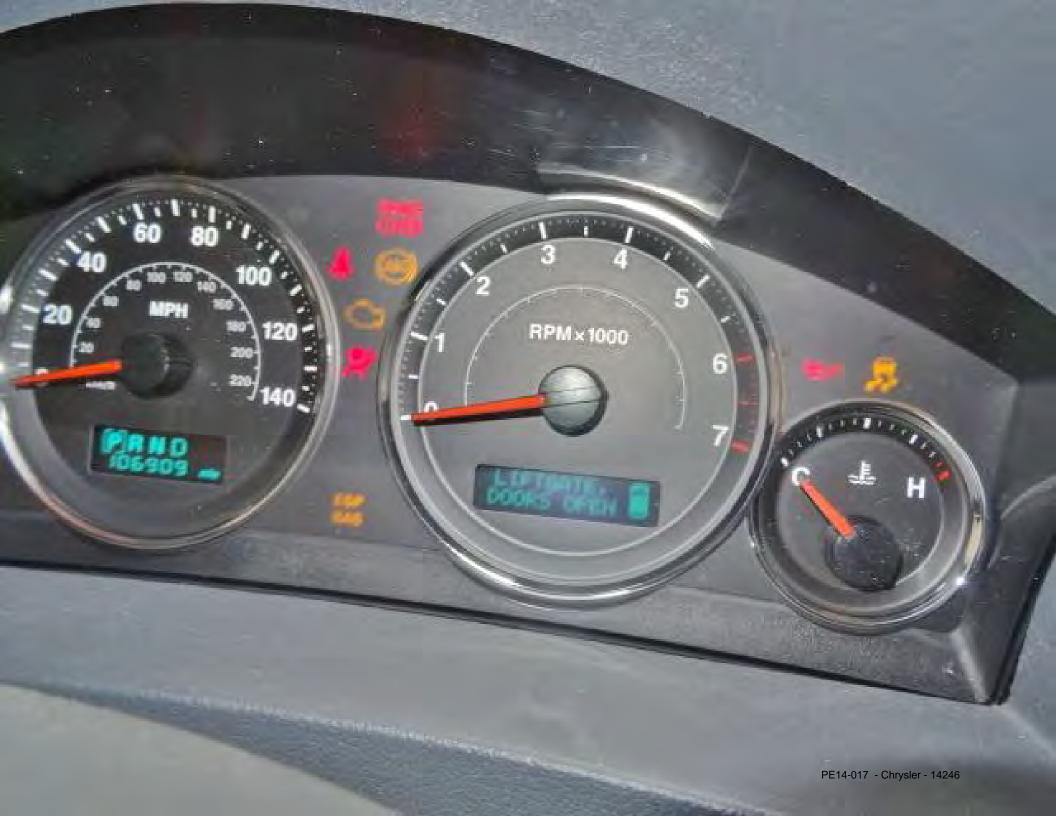

.

Vehicle 2006 WK 5.7L

Odometer 145017.5 miles

VIN 1J4HR58286C

Original VIN 1J4HR58286C

blication Date Wed Mar 5 2014

buttons to view the desired information. Click on column heading to sort table.

## ntal Data for ABS | C2204 Dynamics Sensor Internal

|                                           | Value    | U |
|-------------------------------------------|----------|---|
| liness Flag                               | Complete |   |
| age State                                 | Stored   |   |
| Indicator Request State                   | Off      |   |
| er en | 145016.8 | m |
| lation Timer                              | 3        |   |
|                                           |          |   |

## al Data for ABS | C2204 Dynamics Sensor Internal

|                       | Value    |
|-----------------------|----------|
| ess Flag              | Complete |
| e State               | Stored   |
| licator Request State | Off      |
|                       | 145016.8 |
| on Timer              | 3        |
|                       |          |