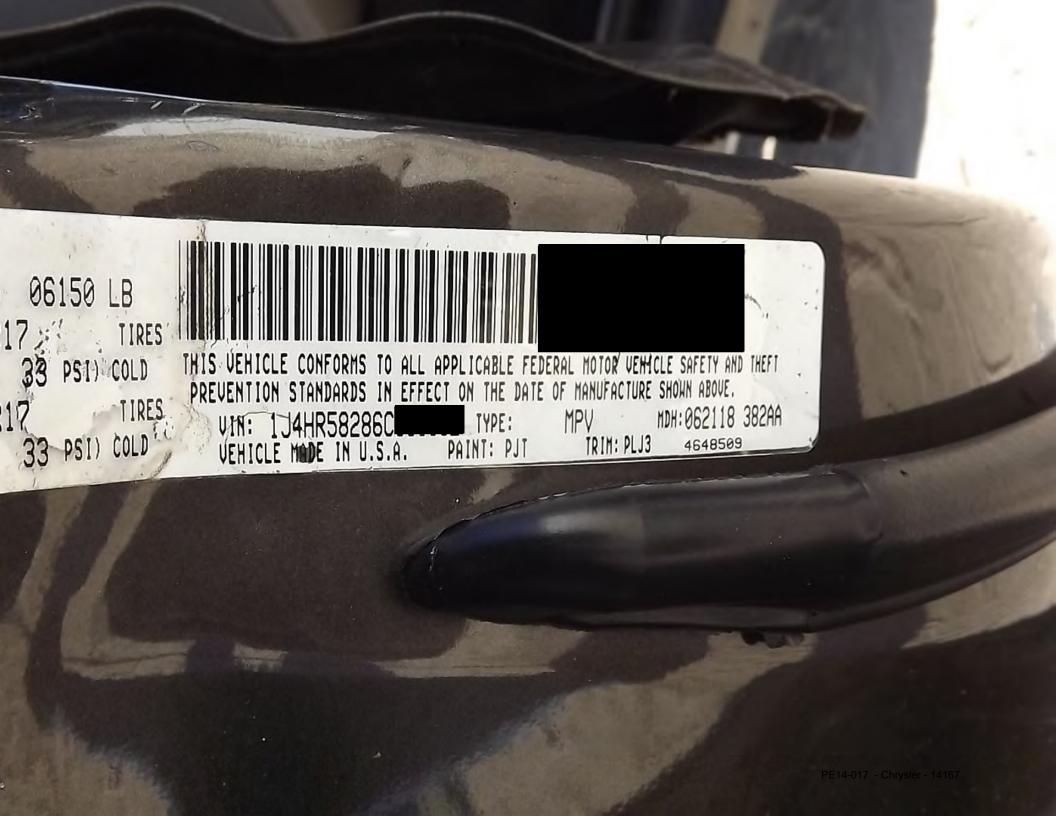

Re: 2006 Jeep Grand Cherokee Ltd. Hemi - VIN #1J4HR58286C

ECU ABS

A A

PE14-017 - Chrysler - 14152

Overview Name: Occupant Restraint Flash Part Number: 68002601AA **Bus Type:** CAN B Hardware Version: 00.00 Software Version: 06.D9.01 Original VIN 1J4HR58286C Current VIN 1J4HR58286C Variant & Version: 01 - 56Country Code USA DTC Count: