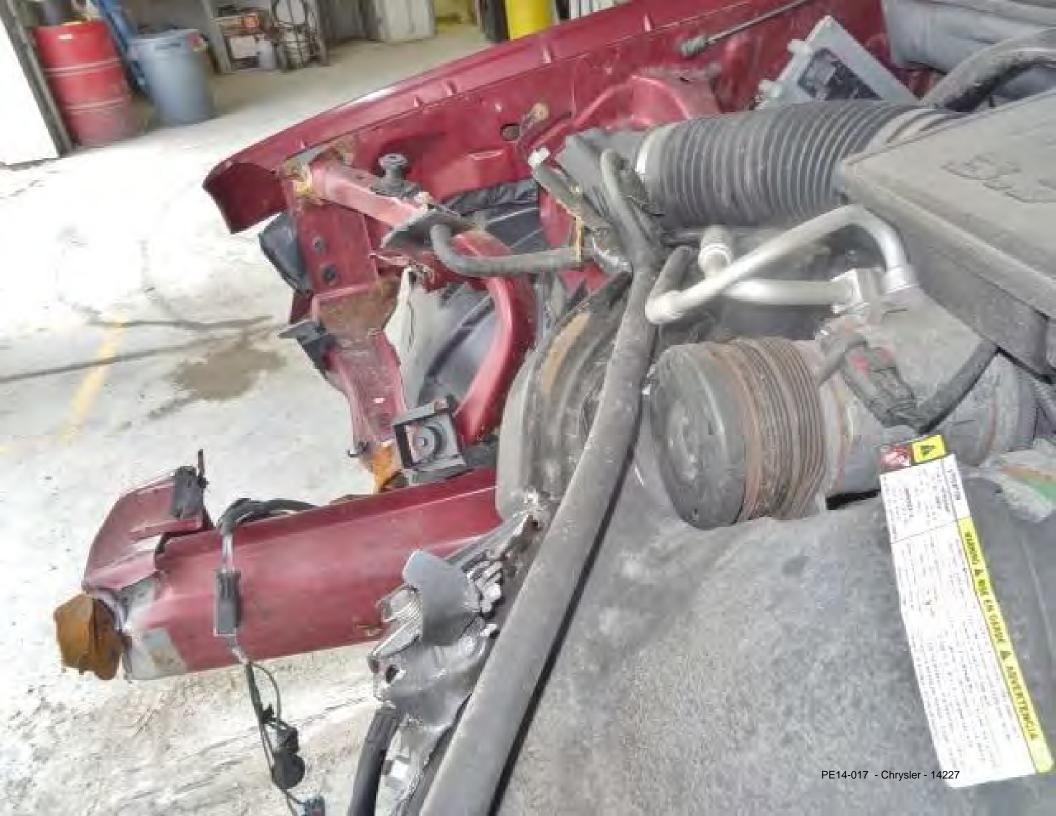

| To: customerassist@chrysler.com                                                                                                                                                                                                                                                                                                                                                                                                                                                                                                                                                                                                                                                       |
|---------------------------------------------------------------------------------------------------------------------------------------------------------------------------------------------------------------------------------------------------------------------------------------------------------------------------------------------------------------------------------------------------------------------------------------------------------------------------------------------------------------------------------------------------------------------------------------------------------------------------------------------------------------------------------------|
| Date: Mon Mar 31 16:14:07 EDT 2014                                                                                                                                                                                                                                                                                                                                                                                                                                                                                                                                                                                                                                                    |
| Subject: RE: Chrysler Group LLC Customer Assistance (KMM8524269V94759L0KM) Jennifer,                                                                                                                                                                                                                                                                                                                                                                                                                                                                                                                                                                                                  |
| Here is the info you wanted from your e-mail below. =20                                                                                                                                                                                                                                                                                                                                                                                                                                                                                                                                                                                                                               |
| Accident Details:                                                                                                                                                                                                                                                                                                                                                                                                                                                                                                                                                                                                                                                                     |
| Jeep was traveling West on Wilson Mills Rd. in Chardon OH, at app= roximately 11:50 AM on 3/26/14. On the other side of the road there was a = mail truck delivering the mail. The other vehicle (a white Volvo) involved= was traveling East and in the opposite direction of The white Vo= lvo that she was driving swerved to avoid the mail truck, crossing into the= opposing lane and colliding with Melanie in her 2007 Jeep Grand Cherokee. = The impact off the road and crashing into a guard rail and then cr= ashing into some trees. (see attached picture #1, Jeep Landing) = was then able to climb out of the rear passenger side door. The airbags ne= ver deployed. |
| The second photo is of the crashed Jeep's front end after it was boom haule= d out of the trees and taken to Geauga Unibody, a local repair shop. (see a= ttached photo #2 Jeep Front)                                                                                                                                                                                                                                                                                                                                                                                                                                                                                                |
| The vehicle is currently located at: =20 Copart Salvage 286 East Twinsburg Rd. Northfield Ohio 330-468-1500                                                                                                                                                                                                                                                                                                                                                                                                                                                                                                                                                                           |