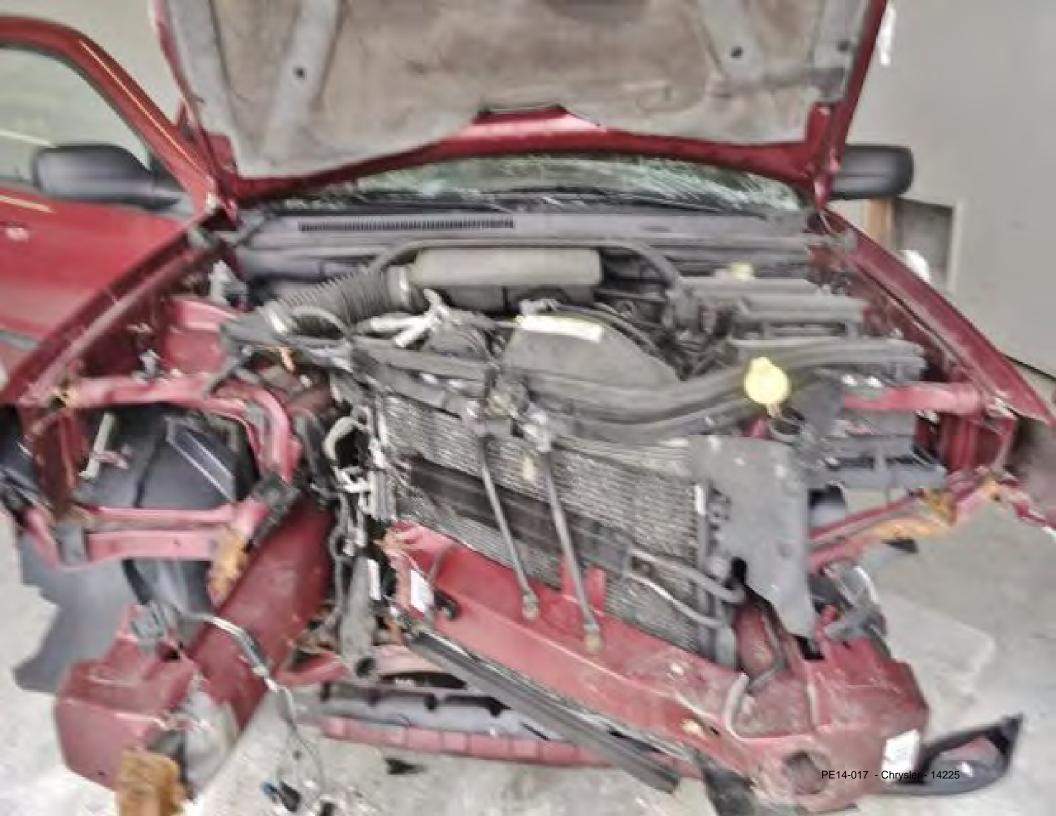

| To: customerassist@chrysler.com                                                                                                                                                                                                                                                                                                                                                                                                                                                                                                                                                                                                                                                       |
|---------------------------------------------------------------------------------------------------------------------------------------------------------------------------------------------------------------------------------------------------------------------------------------------------------------------------------------------------------------------------------------------------------------------------------------------------------------------------------------------------------------------------------------------------------------------------------------------------------------------------------------------------------------------------------------|
| Date: Mon Mar 31 16:14:07 EDT 2014                                                                                                                                                                                                                                                                                                                                                                                                                                                                                                                                                                                                                                                    |
| Subject: RE: Chrysler Group LLC Customer Assistance (KMM8524269V94759L0KM) Jennifer,                                                                                                                                                                                                                                                                                                                                                                                                                                                                                                                                                                                                  |
| Here is the info you wanted from your e-mail below. =20                                                                                                                                                                                                                                                                                                                                                                                                                                                                                                                                                                                                                               |
| Accident Details:                                                                                                                                                                                                                                                                                                                                                                                                                                                                                                                                                                                                                                                                     |
| Jeep was traveling West on Wilson Mills Rd. in Chardon OH, at app= roximately 11:50 AM on 3/26/14. On the other side of the road there was a = mail truck delivering the mail. The other vehicle (a white Volvo) involved= was traveling East and in the opposite direction of The white Vo= lvo that she was driving swerved to avoid the mail truck, crossing into the= opposing lane and colliding with Melanie in her 2007 Jeep Grand Cherokee. = The impact off the road and crashing into a guard rail and then cr= ashing into some trees. (see attached picture #1, Jeep Landing) = was then able to climb out of the rear passenger side door. The airbags ne= ver deployed. |
| The second photo is of the crashed Jeep's front end after it was boom haule= d out of the trees and taken to Geauga Unibody, a local repair shop. (see a= ttached photo #2 Jeep Front)                                                                                                                                                                                                                                                                                                                                                                                                                                                                                                |
| The vehicle is currently located at: =20 Copart Salvage 286 East Twinsburg Rd. Northfield Ohio 330-468-1500                                                                                                                                                                                                                                                                                                                                                                                                                                                                                                                                                                           |