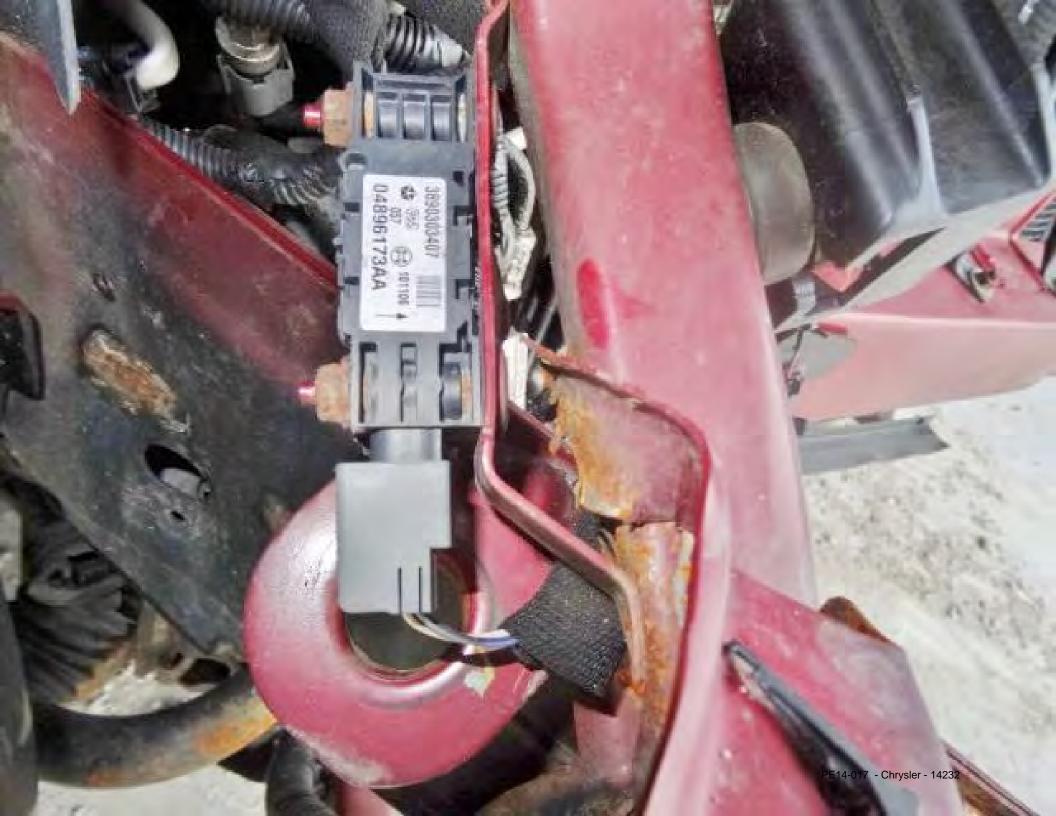

Re: 2006 Jeep Grand Cherokee Ltd. Hemi - VIN #1J4HR58286C

## To Whom It May Concern:

I am writing this letter to advise you that I was unfortunately involved in a head-on collision with another vehicle on December 22, 2013. The resulting damage caused to each car was valued at \$9,000.00, or greater, and yet the airbags in my vehicle (referenced above) did not deploy. The front airbag and side curtains did deploy in the other vehicle (2012 Nissan). This is very disconcerting since this was the first time I was involved in an accident that needed airbags. The resulting injuries that I sustained were a contusion and sprain to my chest and headaches that come and go. My vehicle was towed to Bi-County Auto Body to perform the necessary repair work. You may contact them at 631-360-0500 to verify the airbags did not deploy.