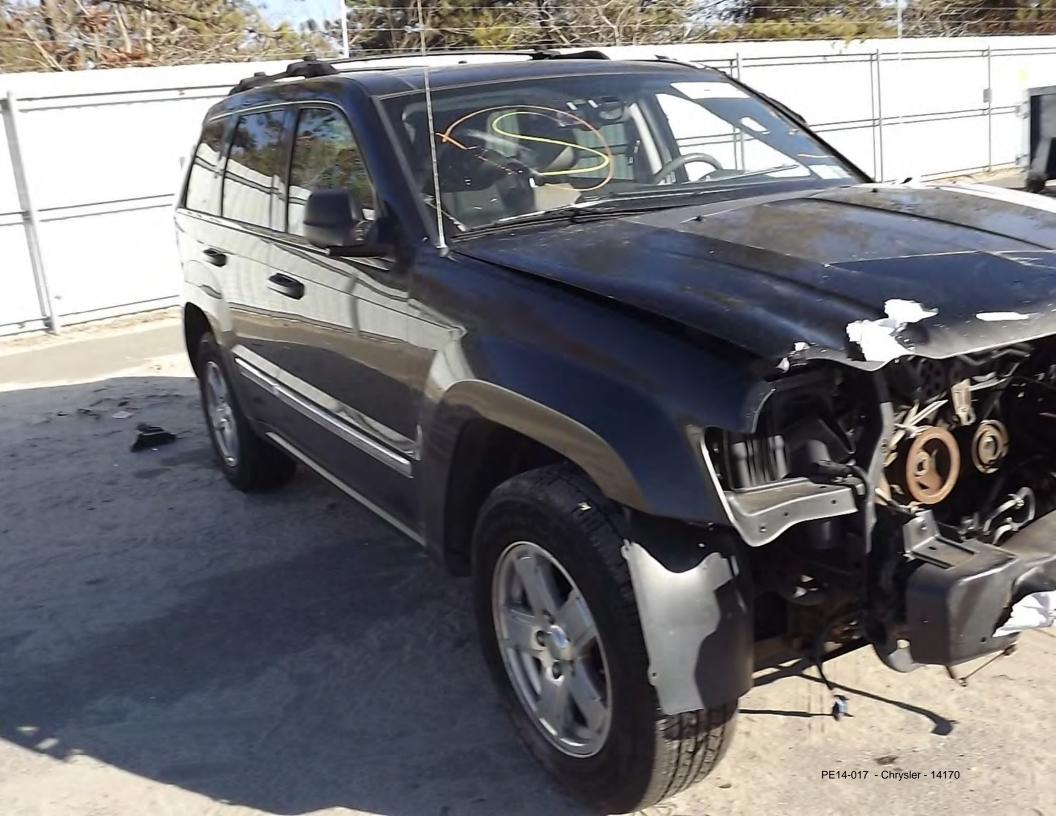

Re: 2006 Jeep Grand Cherokee Ltd. Hemi - VIN #1J4HR58286C

## To Whom It May Concern:

I am writing this letter to advise you that I was unfortunately involved in a head-on collision with another vehicle on December 22, 2013. The resulting damage caused to each car was valued at \$9,000.00, or greater, and yet the airbags in my vehicle (referenced above) did not deploy. The front airbag and side curtains did deploy in the other vehicle (2012 Nissan). This is very disconcerting since this was the first time I was involved in an accident that needed airbags. The resulting injuries that I sustained were a contusion and sprain to my chest and headaches that come and go. My vehicle was towed to Bi-County Auto Body to perform the necessary repair work. You may contact them at 631-360-0500 to verify the airbags did not deploy.