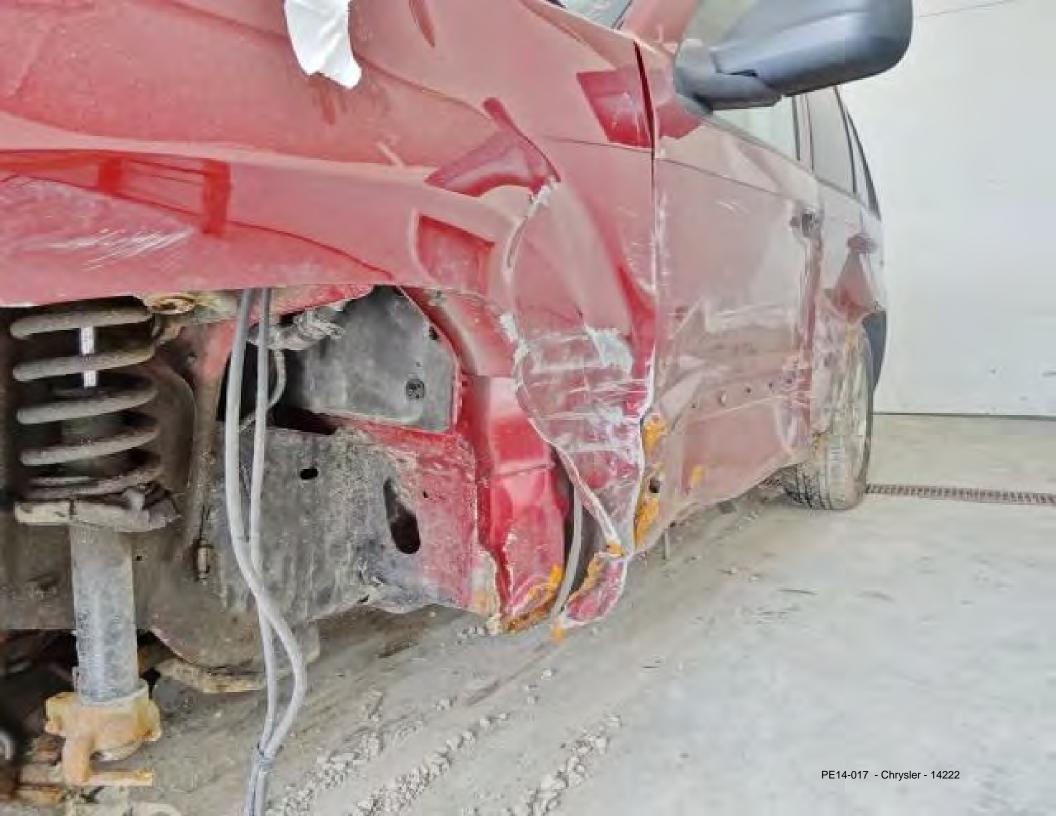

e Safety Standards, as well as our own more stringent requirements. As such, the air bag system is thoroughly tested and evaluated for compliance by the National Highway Traffic and Safety Administration.

The conclusion of the Chrysler Group LLC investigation is that the primary impact involved "crumple" zones and "crush" areas, which are engineered into your vehicle to dissipate impact energies in order to enhance the total vehicle crash worthiness. Therefore, the rate of deceleration necessary to activate the air bag system was not met. Complete information regarding the air bag and air bag system may be found in your owner's manual.

Thank you for this opportunity to address your inquiry.

Sincerely,

M. Gentry Special Investigations 586-274-8160

Phone 800,992,1997

















































AH DTC

Diagnostic Procedures

**Customer Proferences** 

Vehicle Preparations

Double-click row selection to view environmental data. Click on column heading to sort table.

| ECU    | Code  | Status     | View Freeze Frame W View Eve                                  |  |
|--------|-------|------------|---------------------------------------------------------------|--|
| TCM    |       | 1000000    | Description                                                   |  |
|        | U1409 | Stored     | Implausible Left Front Wheel Speed Signal Received            |  |
| ABS    | C100A | Active     | Left Front Wheel Speed Sensor Circuit                         |  |
| ABS    | C1011 | Stored     |                                                               |  |
|