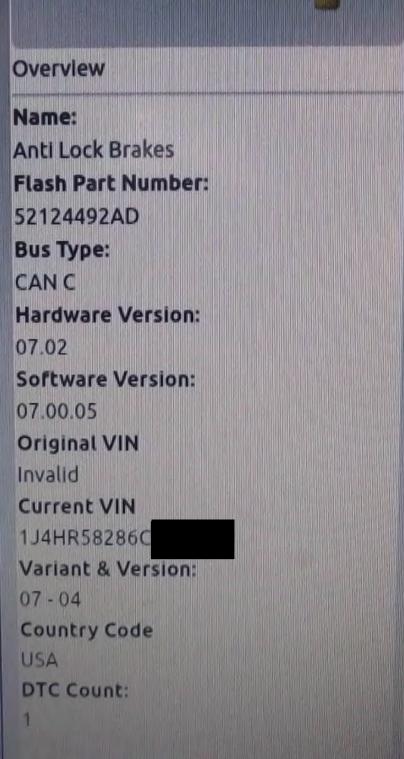

ECU ABS

A A

PE14-017 - Chrysler - 14152

Overview Name: Occupant Restraint Flash Part Number: 68002601AA **Bus Type:** CAN B Hardware Version: 00.00 Software Version: 06.D9.01 Original VIN 1J4HR58286C Current VIN 1J4HR58286C Variant & Version: 01 - 56Country Code USA DTC Count:

| Names              |                                                                                                                                                                                                            |
|--------------------|------------------------------------------------------------------------------------------------------------------------------------------------------------------------------------------------------------|
| Anti Lock Brakes   |                                                                                                                                                                                                            |
| Flash Part Number: |                                                                                                                                                                                                            |
| 52124492AD         |                                                                                                                                                                                                            |
| Bus Type:          |                                                                                                                                                                                                            |
| CANC               |                                                                                                                                                                                                            |
| Hardware Version:  |                                                                                                                                                                                                            |
| 07.02              |                                                                                                                                                                                                            |
| Software Version:  |                                                                                                                                                                                                            |
| 07.00.05           |                                                                                                                                                                                                            |
| Original VIN       |                                                                                                                                                                                                            |
| Invalid            |                                                                                                                                                                                                            |
| Current VIN        |                                                                                                                                                                                                            |
| 1J4HR58286C        |                                                                                                                                                                                                            |
| Variant & Version: |                                                                                                                                                                                                            |
| 07-04              |                                                                                                                                                                                                            |
| Country Code       |                                                                                                                                                                                                            |
| USA                |                                                                                                                                                                                                            |
| DTC Count:         | PE                                                                                                                                                                                                         |
|                    |                                                                                                                                                                                                            |
|                    | Anti Lock Brakes Flash Part Number: 52124492AD Bus Type: CAN C Hardware Version: 07.02 Software Version: 07.00.05 Original VIN Invalid Current VIN 1J4HR58286C Variant & Version: 07 - 04 Country Code USA |