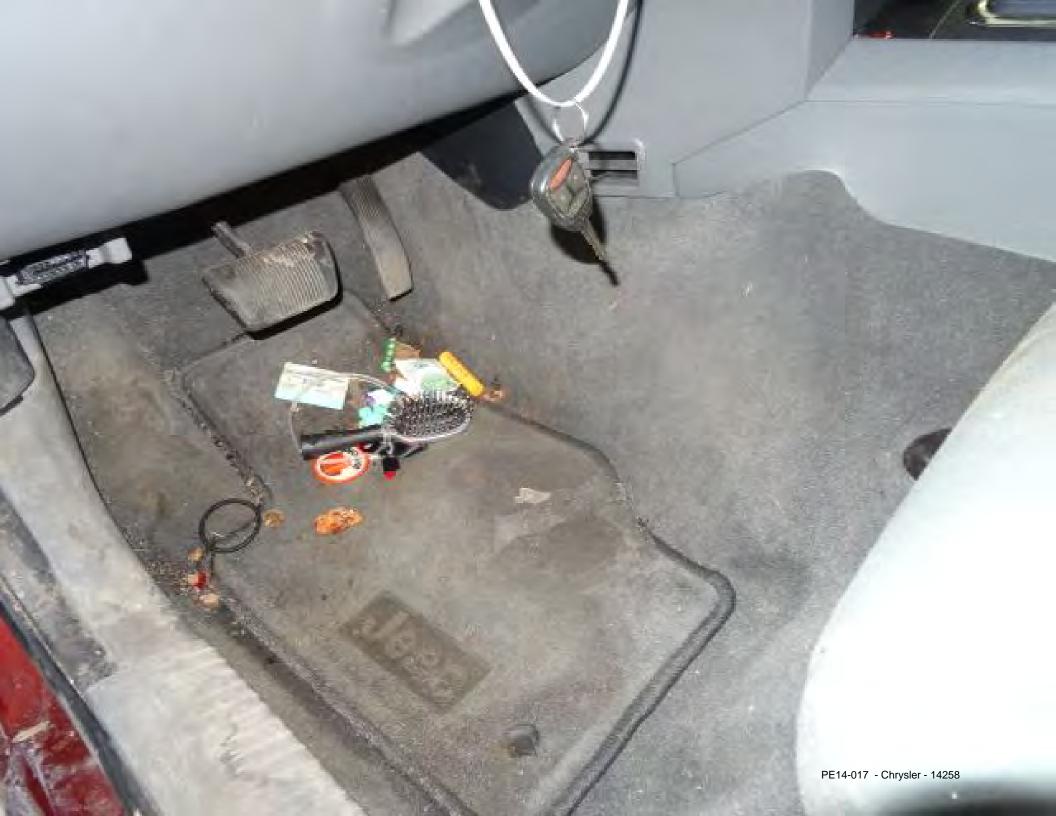

ECU ABS

A A

PE14-017 - Chrysler - 14152

Overview Name: Occupant Restraint Flash Part Number: 68002601AA **Bus Type:** CAN B Hardware Version: 00.00 Software Version: 06.D9.01 Original VIN 1J4HR58286C Current VIN 1J4HR58286C Variant & Version: 01 - 56Country Code USA DTC Count:

.

Vehicle 2006 WK 5.7L

Odometer 145017.5 miles

VIN 1J4HR58286C

Original VIN 1J4HR58286C

blication Date Wed Mar 5 2014

buttons to view the desired information. Click on column heading to sort table.