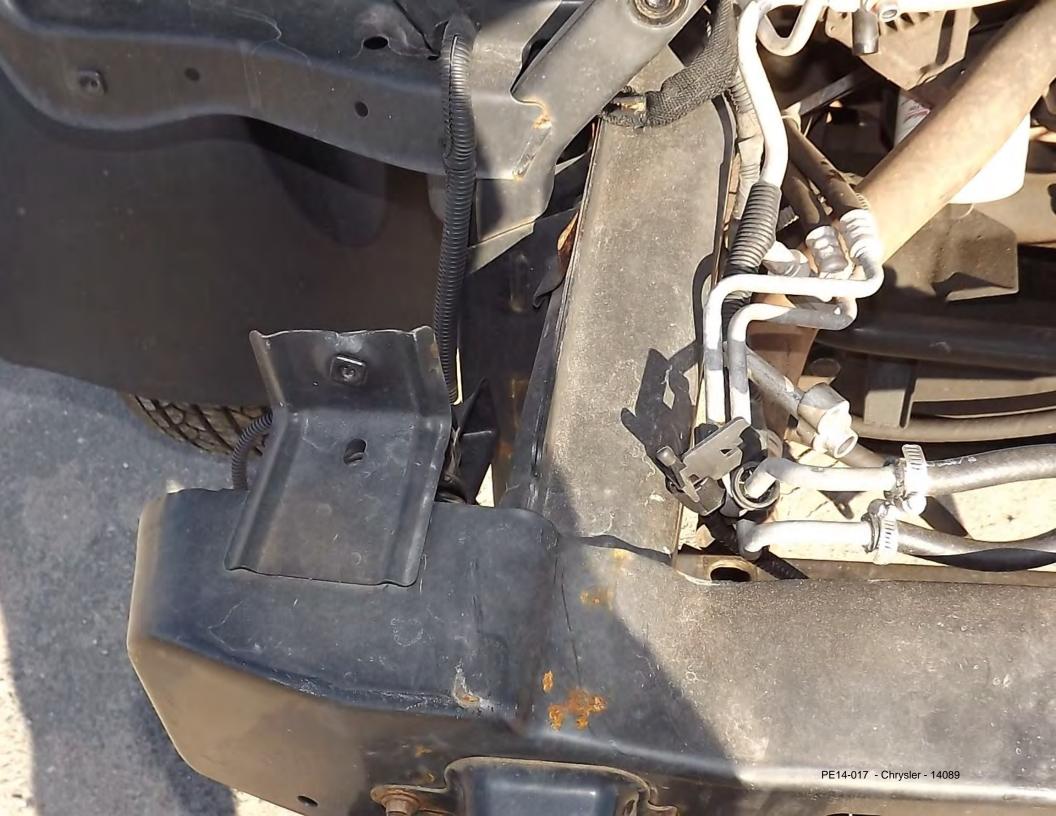

| To: customerassist@chrysler.com                                                                                                                                                                                                                                                                                                                                                                                                                                                                                                                                                                                                                                                       |
|---------------------------------------------------------------------------------------------------------------------------------------------------------------------------------------------------------------------------------------------------------------------------------------------------------------------------------------------------------------------------------------------------------------------------------------------------------------------------------------------------------------------------------------------------------------------------------------------------------------------------------------------------------------------------------------|
| Date: Mon Mar 31 16:14:07 EDT 2014                                                                                                                                                                                                                                                                                                                                                                                                                                                                                                                                                                                                                                                    |
| Subject: RE: Chrysler Group LLC Customer Assistance (KMM8524269V94759L0KM) Jennifer,                                                                                                                                                                                                                                                                                                                                                                                                                                                                                                                                                                                                  |
| Here is the info you wanted from your e-mail below. =20                                                                                                                                                                                                                                                                                                                                                                                                                                                                                                                                                                                                                               |
| Accident Details:                                                                                                                                                                                                                                                                                                                                                                                                                                                                                                                                                                                                                                                                     |
| Jeep was traveling West on Wilson Mills Rd. in Chardon OH, at app= roximately 11:50 AM on 3/26/14. On the other side of the road there was a = mail truck delivering the mail. The other vehicle (a white Volvo) involved= was traveling East and in the opposite direction of The white Vo= lvo that she was driving swerved to avoid the mail truck, crossing into the= opposing lane and colliding with Melanie in her 2007 Jeep Grand Cherokee. = The impact off the road and crashing into a guard rail and then cr= ashing into some trees. (see attached picture #1, Jeep Landing) = was then able to climb out of the rear passenger side door. The airbags ne= ver deployed. |
| The second photo is of the crashed Jeep's front end after it was boom haule= d out of the trees and taken to Geauga Unibody, a local repair shop. (see a= ttached photo #2 Jeep Front)                                                                                                                                                                                                                                                                                                                                                                                                                                                                                                |
| The vehicle is currently located at: =20 Copart Salvage 286 East Twinsburg Rd. Northfield Ohio 330-468-1500                                                                                                                                                                                                                                                                                                                                                                                                                                                                                                                                                                           |