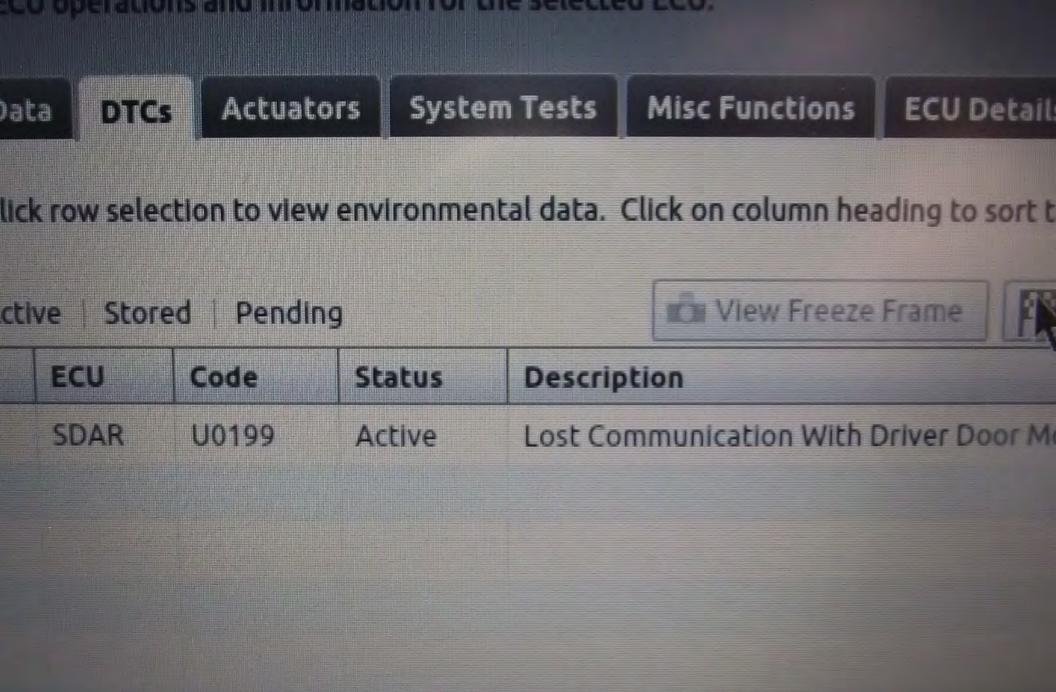

Att: Supervisor, Customer Assistance

4832138004 B198

իրիկումիիրյունիրոնիրինիրինինունունունիրինի

lection to view environmental data. Click on column heading to so

code Status Description

U0199 Active Lost Communication With Driver Door

row selection to view environmental data. Click on column heading to sort l

| ve Stored Pending |       |        | nin View Freez Strame   P             |  |
|-------------------|-------|--------|---------------------------------------|--|
| ECU               | Code  | Status | Description                           |  |
| ОСМ               | U0199 | Active | Lost Communication With Driver Door N |  |

ection to view environmental data. Click on column heading to so

ored | Pending

| Code  | Status | Description                        |
|-------|--------|------------------------------------|
| U0199 | Active | Lost Communication With Driver Doo |

election to view environmental data. Click on column heading to sort

tored | Pending

TCs

8

|   | Code  | Status | Description                           |
|---|-------|--------|---------------------------------------|
| ٨ | U0199 | Active | Lost Communication With Driver Door N |