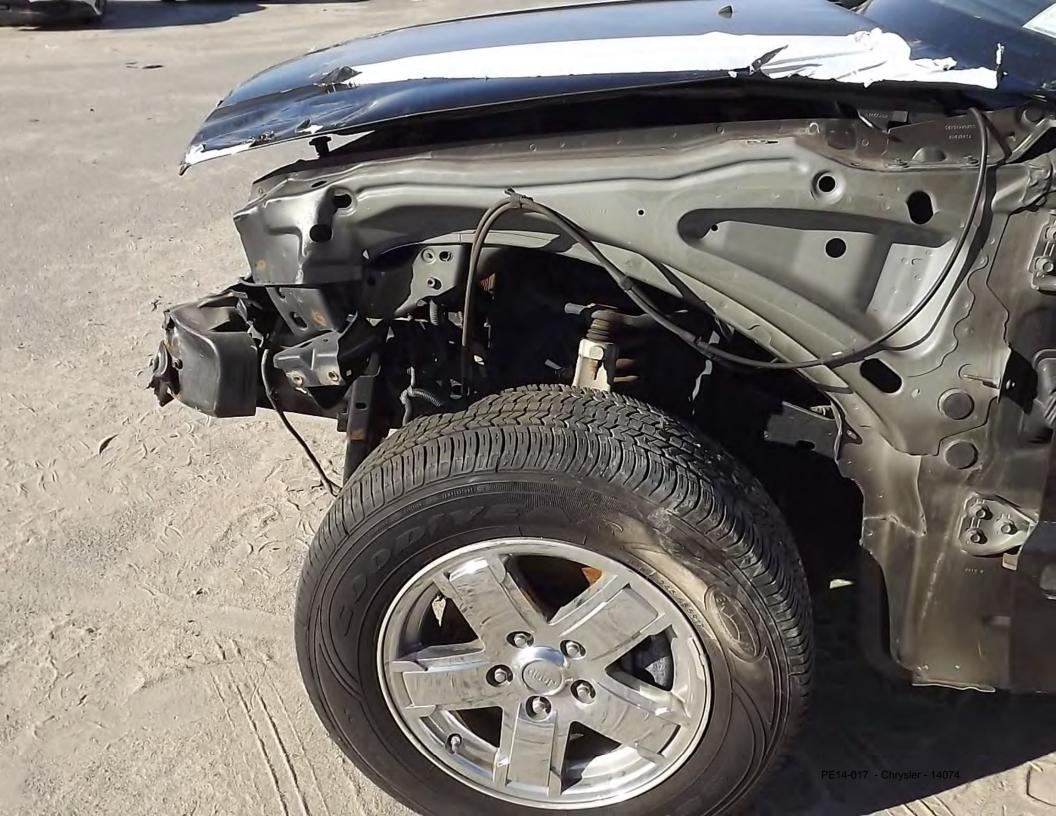

| To: customerassist@chrysler.com                                                                                                                                                                                                                                                                                                                                                                                                                                                                                                                                                                                                                                                       |
|---------------------------------------------------------------------------------------------------------------------------------------------------------------------------------------------------------------------------------------------------------------------------------------------------------------------------------------------------------------------------------------------------------------------------------------------------------------------------------------------------------------------------------------------------------------------------------------------------------------------------------------------------------------------------------------|
| Date: Mon Mar 31 16:14:07 EDT 2014                                                                                                                                                                                                                                                                                                                                                                                                                                                                                                                                                                                                                                                    |
| Subject: RE: Chrysler Group LLC Customer Assistance (KMM8524269V94759L0KM) Jennifer,                                                                                                                                                                                                                                                                                                                                                                                                                                                                                                                                                                                                  |
| Here is the info you wanted from your e-mail below. =20                                                                                                                                                                                                                                                                                                                                                                                                                                                                                                                                                                                                                               |
| Accident Details:                                                                                                                                                                                                                                                                                                                                                                                                                                                                                                                                                                                                                                                                     |
| Jeep was traveling West on Wilson Mills Rd. in Chardon OH, at app= roximately 11:50 AM on 3/26/14. On the other side of the road there was a = mail truck delivering the mail. The other vehicle (a white Volvo) involved= was traveling East and in the opposite direction of The white Vo= lvo that she was driving swerved to avoid the mail truck, crossing into the= opposing lane and colliding with Melanie in her 2007 Jeep Grand Cherokee. = The impact off the road and crashing into a guard rail and then cr= ashing into some trees. (see attached picture #1, Jeep Landing) = was then able to climb out of the rear passenger side door. The airbags ne= ver deployed. |
| The second photo is of the crashed Jeep's front end after it was boom haule= d out of the trees and taken to Geauga Unibody, a local repair shop. (see a= ttached photo #2 Jeep Front)                                                                                                                                                                                                                                                                                                                                                                                                                                                                                                |
| The vehicle is currently located at: =20 Copart Salvage 286 East Twinsburg Rd. Northfield Ohio 330-468-1500                                                                                                                                                                                                                                                                                                                                                                                                                                                                                                                                                                           |