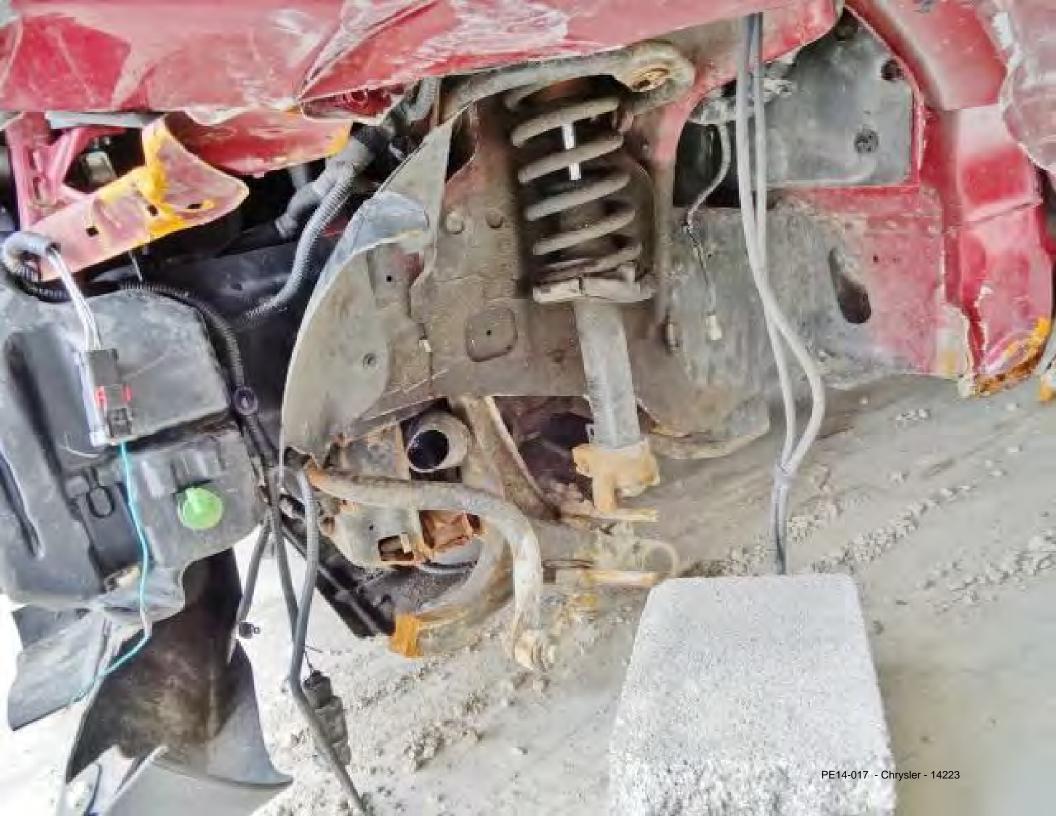

Safety Standards, as well as our own more stringent requirements. As such, the air bag system is thoroughly tested and evaluated for compliance by the National Highway Traffic and Safety Administration.

The conclusion of the Chrysler Group LLC investigation is that the primary impact involved "crumple" zones and "crush" areas, which are engineered into your vehicle to dissipate impact energies in order to enhance the total vehicle crash worthiness. Therefore, the rate of deceleration necessary to activate the air bag system was not met. Complete information regarding the air bag and air bag system may be found in your owner's manual.

Thank you for this opportunity to address your inquiry.

Sincerely,

M. Gentry Special Investigations 586-274-8160

Phone 800,992,1997

















































AH DTC

Diagnostic Procedures

**Customer Proferences** 

Vehicle Preparations

Double-click row selection to view environmental data. Click on column heading to sort table.

| ECU    | Code  | Status     | View Freeze Frame W View Eve                                  |  |
|--------|-------|------------|---------------------------------------------------------------|--|
| TCM    |       | 1000000    | Description                                                   |  |
|        | U1409 | Stored     | Implausible Left Front Wheel Speed Signal Received            |  |
| ABS    | C100A | Active     | Left Front Wheel Speed Sensor Circuit                         |  |
| ABS    | C1011 | Stored     |                                                               |  |
| F