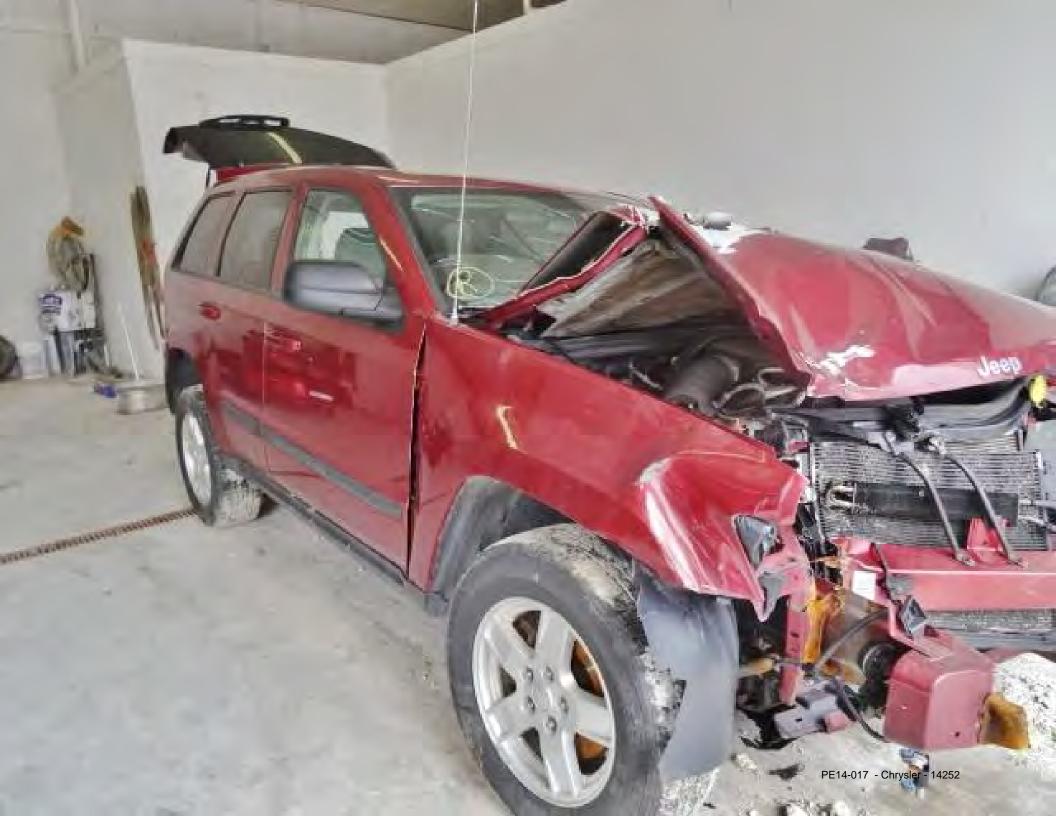

Re: 2006 Jeep Grand Cherokee Ltd. Hemi - VIN #1J4HR58286C

## To Whom It May Concern:

I am writing this letter to advise you that I was unfortunately involved in a head-on collision with another vehicle on December 22, 2013. The resulting damage caused to each car was valued at \$9,000.00, or greater, and yet the airbags in my vehicle (referenced above) did not deploy. The front airbag and side curtains did deploy in the other vehicle (2012 Nissan). This is very disconcerting since this was the first time I was involved in an accident that needed airbags. The resulting injuries that I sustained were a contusion and sprain to my chest and headaches that come and go. My vehicle was towed to Bi-County Auto Body to perform the necessary repair work. You may contact them at 631-360-0500 to verify the airbags did not deploy.