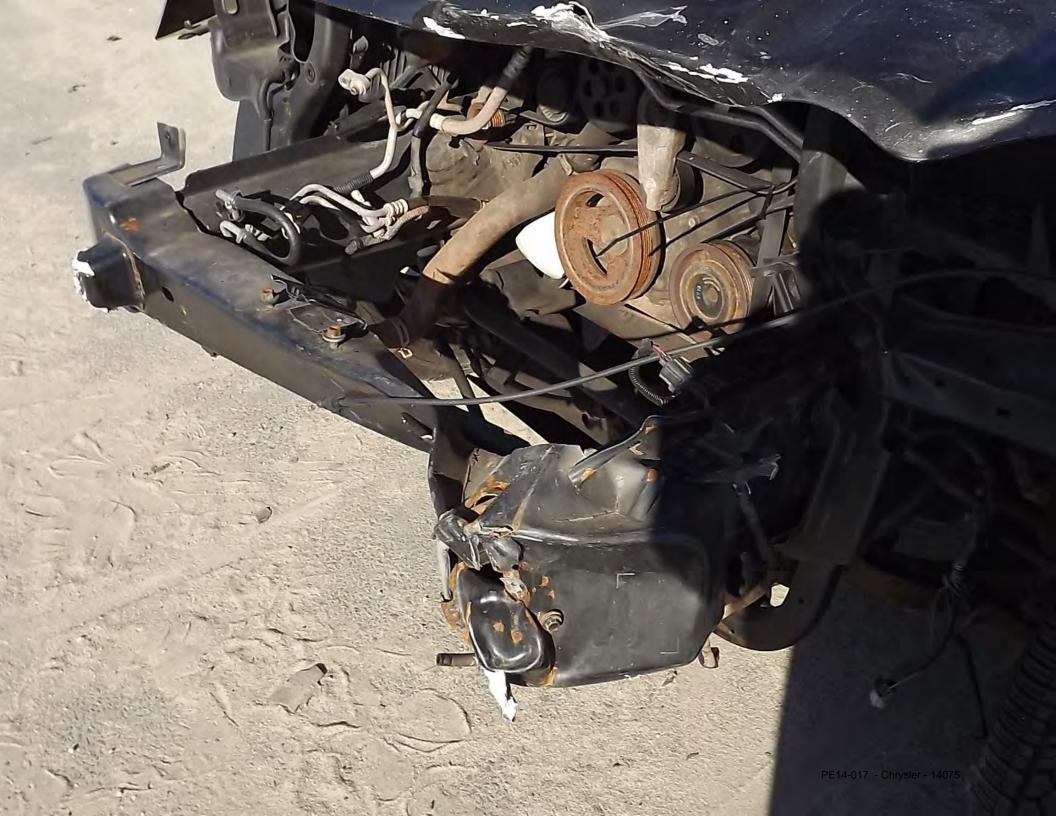

| To: customerassist@chrysler.com                                                                                                                                                                                                                                                                                                                                                                                                                                                                                                                                                                                                                                                       |
|---------------------------------------------------------------------------------------------------------------------------------------------------------------------------------------------------------------------------------------------------------------------------------------------------------------------------------------------------------------------------------------------------------------------------------------------------------------------------------------------------------------------------------------------------------------------------------------------------------------------------------------------------------------------------------------|
| Date: Mon Mar 31 16:14:07 EDT 2014                                                                                                                                                                                                                                                                                                                                                                                                                                                                                                                                                                                                                                                    |
| Subject: RE: Chrysler Group LLC Customer Assistance (KMM8524269V94759L0KM) Jennifer,                                                                                                                                                                                                                                                                                                                                                                                                                                                                                                                                                                                                  |
| Here is the info you wanted from your e-mail below. =20                                                                                                                                                                                                                                                                                                                                                                                                                                                                                                                                                                                                                               |
| Accident Details:                                                                                                                                                                                                                                                                                                                                                                                                                                                                                                                                                                                                                                                                     |
| Jeep was traveling West on Wilson Mills Rd. in Chardon OH, at app= roximately 11:50 AM on 3/26/14. On the other side of the road there was a = mail truck delivering the mail. The other vehicle (a white Volvo) involved= was traveling East and in the opposite direction of The white Vo= lvo that she was driving swerved to avoid the mail truck, crossing into the= opposing lane and colliding with Melanie in her 2007 Jeep Grand Cherokee. = The impact off the road and crashing into a guard rail and then cr= ashing into some trees. (see attached picture #1, Jeep Landing) = was then able to climb out of the rear passenger side door. The airbags ne= ver deployed. |
| The second photo is of the crashed Jeep's front end after it was boom haule= d out of the trees and taken to Geauga Unibody, a local repair shop. (see a= ttached photo #2 Jeep Front)                                                                                                                                                                                                                                                                                                                                                                                                                                                                                                |
| The vehicle is currently located at: =20 Copart Salvage 286 East Twinsburg Rd. Northfield Ohio 330-468-1500                                                                                                                                                                                                                                                                                                                                                                                                                                                                                                                                                                           |