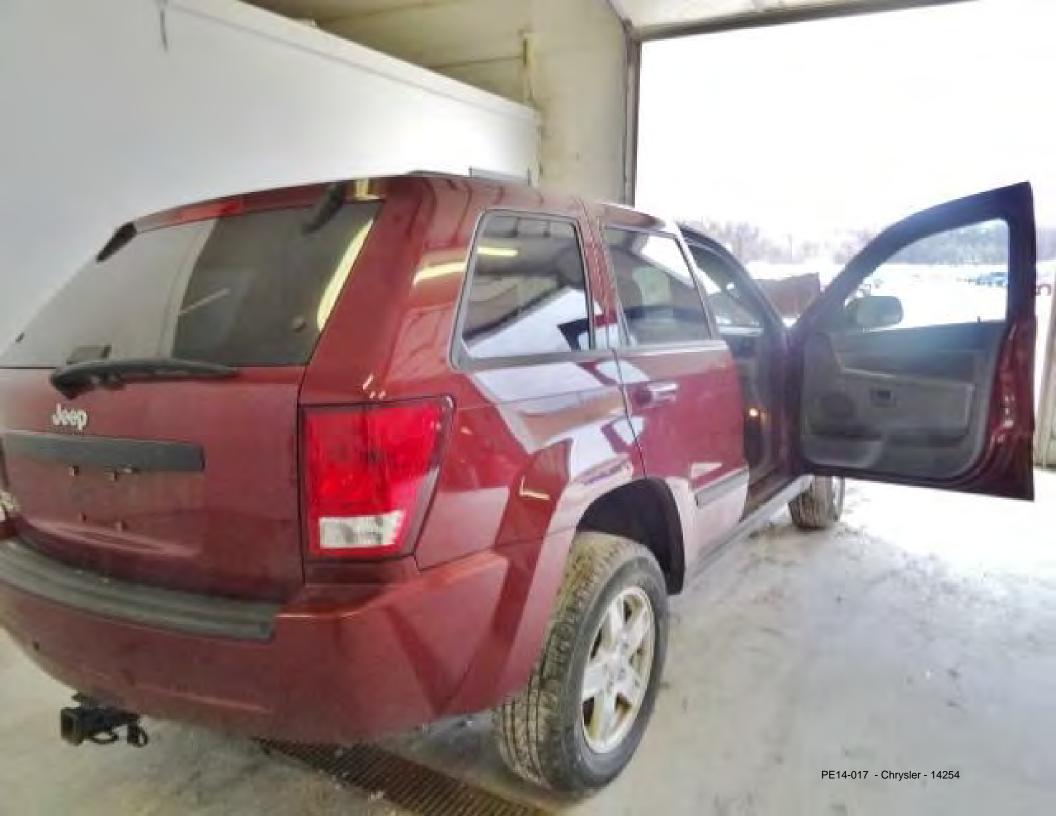

Re: 2006 Jeep Grand Cherokee Ltd. Hemi - VIN #1J4HR58286C

## To Whom It May Concern:

I am writing this letter to advise you that I was unfortunately involved in a head-on collision with another vehicle on December 22, 2013. The resulting damage caused to each car was valued at \$9,000.00, or greater, and yet the airbags in my vehicle (referenced above) did not deploy. The front airbag and side curtains did deploy in the other vehicle (2012 Nissan). This is very disconcerting since this was the first time I was involved in an accident that needed airbags. The resulting injuries that I sustained were a contusion and sprain to my chest and headaches that come and go. My vehicle was towed to Bi-County Auto Body to perform the necessary repair work. You may contact them at 631-360-0500 to verify the airbags did not deploy.