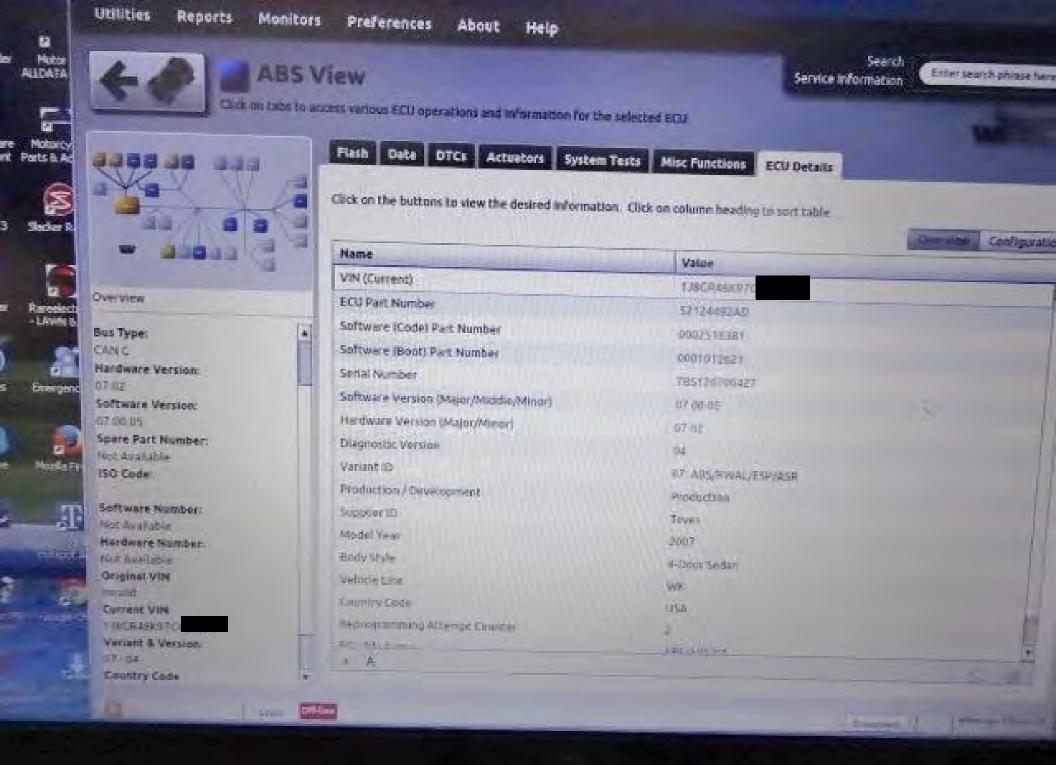

| Names              |                                                                                                                                                                                                            |
|--------------------|------------------------------------------------------------------------------------------------------------------------------------------------------------------------------------------------------------|
| Anti Lock Brakes   |                                                                                                                                                                                                            |
| Flash Part Number: |                                                                                                                                                                                                            |
| 52124492AD         |                                                                                                                                                                                                            |
| Bus Type:          |                                                                                                                                                                                                            |
| CANC               |                                                                                                                                                                                                            |
| Hardware Version:  |                                                                                                                                                                                                            |
| 07.02              |                                                                                                                                                                                                            |
| Software Version:  |                                                                                                                                                                                                            |
| 07.00.05           |                                                                                                                                                                                                            |
| Original VIN       |                                                                                                                                                                                                            |
| Invalid            |                                                                                                                                                                                                            |
| Current VIN        |                                                                                                                                                                                                            |
| 1J4HR58286C        |                                                                                                                                                                                                            |
| Variant & Version: |                                                                                                                                                                                                            |
| 07-04              |                                                                                                                                                                                                            |
| Country Code       |                                                                                                                                                                                                            |
| USA                |                                                                                                                                                                                                            |
| DTC Count:         | PE                                                                                                                                                                                                         |
|                    |                                                                                                                                                                                                            |
|                    | Anti Lock Brakes Flash Part Number: 52124492AD Bus Type: CAN C Hardware Version: 07.02 Software Version: 07.00.05 Original VIN Invalid Current VIN 1J4HR58286C Variant & Version: 07 - 04 Country Code USA |