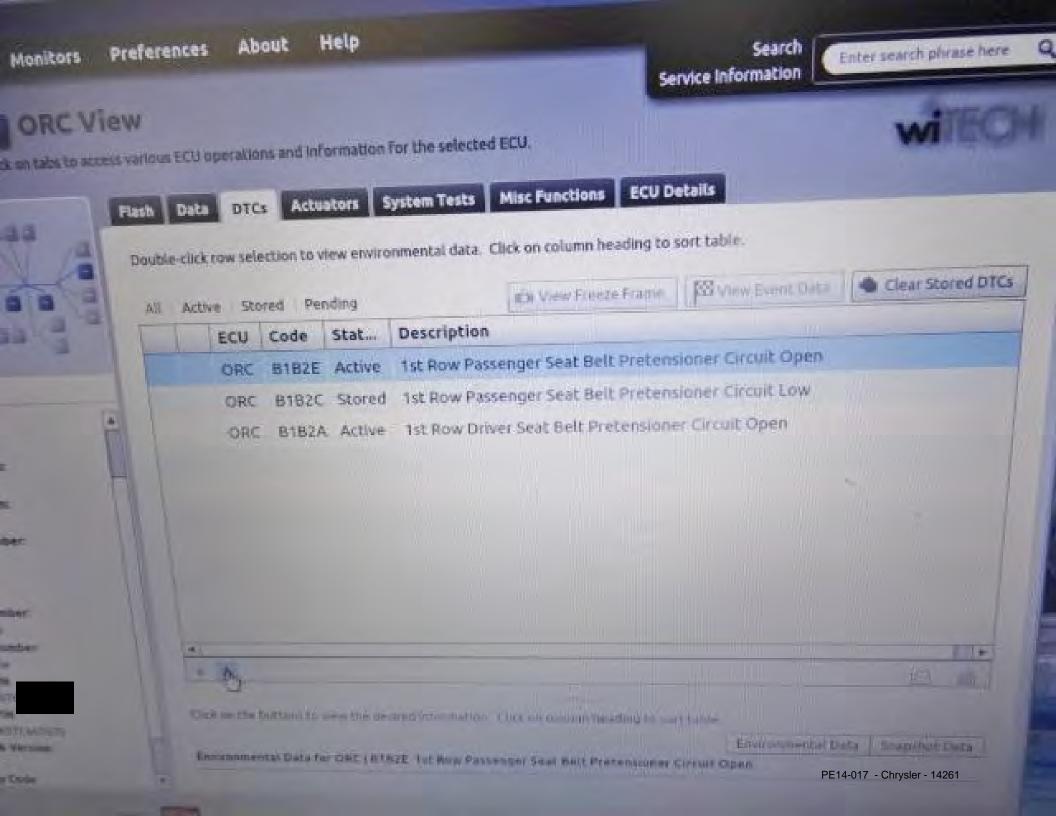

| - RELUES WAS | MUNICATE DE LA CONTRACTION DEL CONTRACTION DE LA | Medike | Felt-Familie alle alle alle alle alle alle alle |
|--------------|--------------------------------------------------------------------------------------------------------------------------------------------------------------------------------------------------------------------------------------------------------------------------------------------------------------------------------------------------------------------------------------------------------------------------------------------------------------------------------------------------------------------------------------------------------------------------------------------------------------------------------------------------------------------------------------------------------------------------------------------------------------------------------------------------------------------------------------------------------------------------------------------------------------------------------------------------------------------------------------------------------------------------------------------------------------------------------------------------------------------------------------------------------------------------------------------------------------------------------------------------------------------------------------------------------------------------------------------------------------------------------------------------------------------------------------------------------------------------------------------------------------------------------------------------------------------------------------------------------------------------------------------------------------------------------------------------------------------------------------------------------------------------------------------------------------------------------------------------------------------------------------------------------------------------------------------------------------------------------------------------------------------------------------------------------------------------------------------------------------------------------|--------|-------------------------------------------------|
| FCMCGW       | B163C                                                                                                                                                                                                                                                                                                                                                                                                                                                                                                                                                                                                                                                                                                                                                                                                                                                                                                                                                                                                                                                                                                                                                                                                                                                                                                                                                                                                                                                                                                                                                                                                                                                                                                                                                                                                                                                                                                                                                                                                                                                                                                                          | Active | Front Left Turn Lamp Control Circuit High       |
| FCMCGW       | B1634                                                                                                                                                                                                                                                                                                                                                                                                                                                                                                                                                                                                                                                                                                                                                                                                                                                                                                                                                                                                                                                                                                                                                                                                                                                                                                                                                                                                                                                                                                                                                                                                                                                                                                                                                                                                                                                                                                                                                                                                                                                                                                                          | Active | Left Hi Beam Control Circuit High               |
| FCMCGW       | U0199                                                                                                                                                                                                                                                                                                                                                                                                                                                                                                                                                                                                                                                                                                                                                                                                                                                                                                                                                                                                                                                                                                                                                                                                                                                                                                                                                                                                                                                                                                                                                                                                                                                                                                                                                                                                                                                                                                                                                                                                                                                                                                                          | Active | Lost Communication With Driver Door Module      |
| HEM          | U0199                                                                                                                                                                                                                                                                                                                                                                                                                                                                                                                                                                                                                                                                                                                                                                                                                                                                                                                                                                                                                                                                                                                                                                                                                                                                                                                                                                                                                                                                                                                                                                                                                                                                                                                                                                                                                                                                                                                                                                                                                                                                                                                          | Active | Unknown                                         |
| HSM          | U0199                                                                                                                                                                                                                                                                                                                                                                                                                                                                                                                                                                                                                                                                                                                                                                                                                                                                                                                                                                                                                                                                                                                                                                                                                                                                                                                                                                                                                                                                                                                                                                                                                                                                                                                                                                                                                                                                                                                                                                                                                                                                                                                          | Active | Lost Communication With Driver Door Module      |
| HVAC         | U0199                                                                                                                                                                                                                                                                                                                                                                                                                                                                                                                                                                                                                                                                                                                                                                                                                                                                                                                                                                                                                                                                                                                                                                                                                                                                                                                                                                                                                                                                                                                                                                                                                                                                                                                                                                                                                                                                                                                                                                                                                                                                                                                          | Active | Lost Communication With Driver Door Module      |
| MSMD         | B210D                                                                                                                                                                                                                                                                                                                                                                                                                                                                                                                                                                                                                                                                                                                                                                                                                                                                                                                                                                                                                                                                                                                                                                                                                                                                                                                                                                                                                                                                                                                                                                                                                                                                                                                                                                                                                                                                                                                                                                                                                                                                                                                          | Stored | Battery Voltage Low                             |
| MSMD         | U0199                                                                                                                                                                                                                                                                                                                                                                                                                                                                                                                                                                                                                                                                                                                                                                                                                                                                                                                                                                                                                                                                                                                                                                                                                                                                                                                                                                                                                                                                                                                                                                                                                                                                                                                                                                                                                                                                                                                                                                                                                                                                                                                          | Active | Lost Communication With Driver Door Module      |
| OCM          | U0199                                                                                                                                                                                                                                                                                                                                                                                                                                                                                                                                                                                                                                                                                                                                                                                                                                                                                                                                                                                                                                                                                                                                                                                                                                                                                                                                                                                                                                                                                                                                                                                                                                                                                                                                                                                                                                                                                                                                                                                                                                                                                                                          | Active | Lost Communication With Driver Door Module      |
| ORC          | U0199                                                                                                                                                                                                                                                                                                                                                                                                                                                                                                                                                                                                                                                                                                                                                                                                                                                                                                                                                                                                                                                                                                                                                                                                                                                                                                                                                                                                                                                                                                                                                                                                                                                                                                                                                                                                                                                                                                                                                                                                                                                                                                                          | Active | Lost Communication With Driver Door Module      |
| PDM          | 82100                                                                                                                                                                                                                                                                                                                                                                                                                                                                                                                                                                                                                                                                                                                                                                                                                                                                                                                                                                                                                                                                                                                                                                                                                                                                                                                                                                                                                                                                                                                                                                                                                                                                                                                                                                                                                                                                                                                                                                                                                                                                                                                          | Stored | Battery Voltage Low                             |
| PDM          | U0199                                                                                                                                                                                                                                                                                                                                                                                                                                                                                                                                                                                                                                                                                                                                                                                                                                                                                                                                                                                                                                                                                                                                                                                                                                                                                                                                                                                                                                                                                                                                                                                                                                                                                                                                                                                                                                                                                                                                                                                                                                                                                                                          | Active | Lost Communication With Driver Door Module      |
| PTS          | U0199                                                                                                                                                                                                                                                                                                                                                                                                                                                                                                                                                                                                                                                                                                                                                                                                                                                                                                                                                                                                                                                                                                                                                                                                                                                                                                                                                                                                                                                                                                                                                                                                                                                                                                                                                                                                                                                                                                                                                                                                                                                                                                                          | Active | Lost Communication With Driver Door Module      |

| FCMCGW | B162C | Active | Left Low Beam Control Circuit High         |
|--------|-------|--------|--------------------------------------------|
| FCMCGW | B163C | Active | Front Left Turn Lamp Control Circuit High  |
| FCMCGW | B1634 | Active | Left Hi Beam Control Circuit High          |
| FCMCGW | U0199 | Active | Lost Communication With Driver Door Module |
| HFM    | U0199 | Active | Unknown                                    |
| HSM    | U0199 | Active | Lost Communication With Driver Door Module |
| HVAC   | U0199 | Active | Lost Communication With Driver Door Module |
| MSMD   | B210D | Stored | Battery Voltage Low                        |
| MSMD   | U0199 | Active | Lost Communication With Driver Door Module |
| OCM    | U0199 | Active | Lost Communication With Driver Door Module |
| ORC    | U0199 | Active | Lost Communication With Driver Door Module |
| PDM    | B210D | Stored | Battery Voltage Low                        |
| PDM    | U0199 | Active | Lost Communication With Driver Door Module |
| PTS    | U0199 | Active | Lost Communication With Driver Door Module |
| PTS    | B210D | Stored | Battery Voltage Low                        |
| RADIO  | U0199 | Active | Lost Communication With Driver Door Module |
| SCM    | U0199 | Active | Lost Communication With Driver Door Module |
| SDAR   | U0199 | Active | Lost Communication With Driver Door Module |
|        | B210D | Stored | Battery Voltage Low                        |