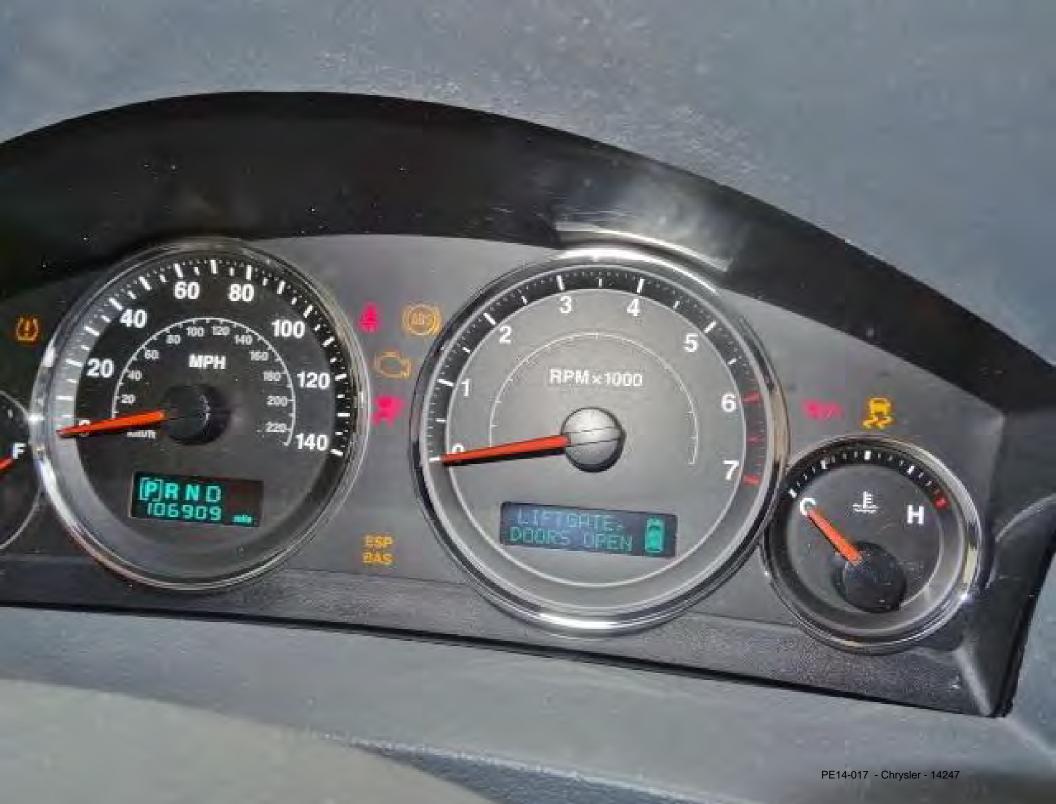

.

Vehicle 2006 WK 5.7L

Odometer 145017.5 miles

VIN 1J4HR58286C

Original VIN 1J4HR58286C

blication Date Wed Mar 5 2014

buttons to view the desired information. Click on column heading to sort table.

## ntal Data for ABS | C2204 Dynamics Sensor Internal

|                                           | Value    | U |
|-------------------------------------------|----------|---|
| liness Flag                               | Complete |   |
| age State                                 | Stored   |   |
| Indicator Request State                   | Off      |   |
| er en | 145016.8 | m |
| lation Timer                              | 3        |   |
|                                           |          |   |

## al Data for ABS | C2204 Dynamics Sensor Internal

|                       | Value    |
|-----------------------|----------|
| ess Flag              | Complete |
| e State               | Stored   |
| licator Request State | Off      |
|                       | 145016.8 |
| on Timer              | 3        |
|                       |          |