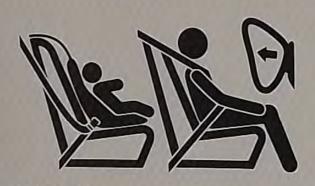

## EVEN WITH ADVANCED AIR BAGS

- . THE BACK SEAT IS THE SAFEST IN N
- \* NEVER IS A STANFAL BUILDING AND ASSESSMENT OF THE PARTY OF THE PARTY
- ALWAYS OF SEAT BELTS AND CHIE BESTRAINTS
- SET SENSE STANDAL SERVICE

# AWARNING EVEN WITH ADVANCED AIR BAGS

. THE BACK SEAT IS THE SA

FOR CHILDREN.

. NEVER PUT A REAR-FACI IN THE FRONT.

. ALWAYS USE SEAT BEL RESTRAINTS.

 SEE OWNER'S MANUAL INFORMATION ABOUT

#### **EVEN WITH ADVANCED AIR BAGS**

55361230AA

- CHILDREN CAN BE KILLED OR SERIOUSLY INJURED BY THE AIR BAG.
- THE BACK SEAT IS THE SAFEST PLACE FOR CHILDREN.
- NEVER PUT A REAR-FACING CHILD SEAT IN THE FRONT.
- ALWAYS USE SEAT BELTS AND CHILD RESTRAINTS.
- SEE OWNER'S MANUAL FOR MORE INFORMATION ABOUT AIR BAGS.