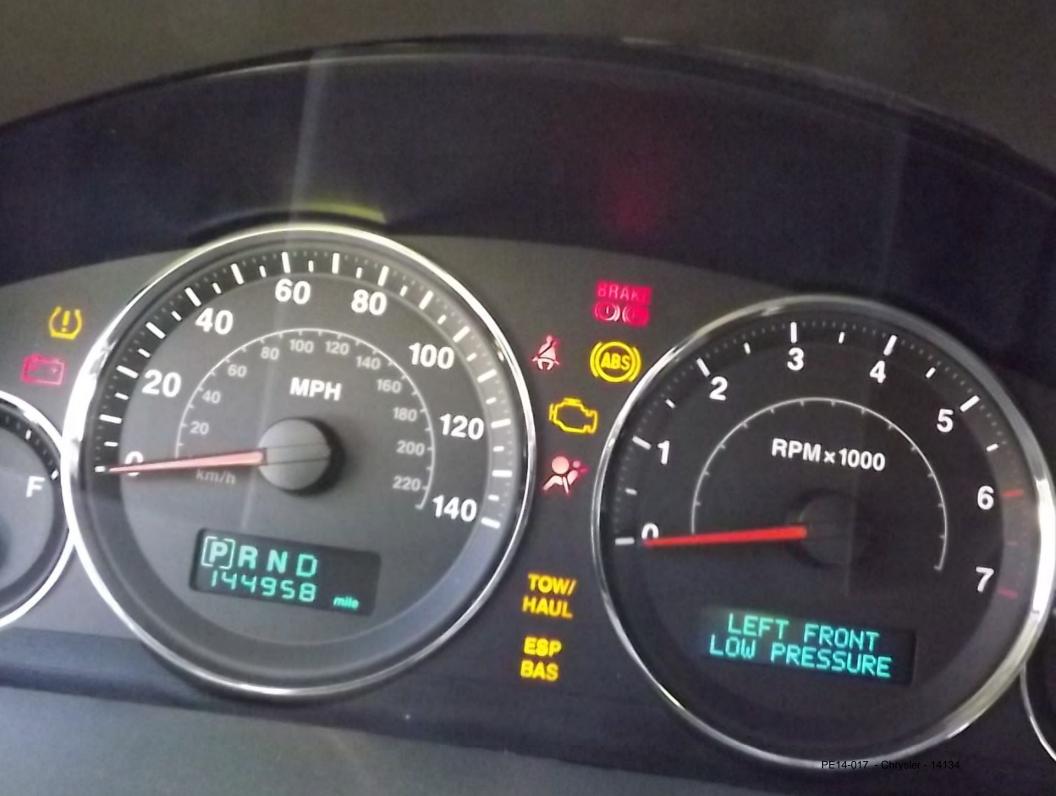

.

Vehicle 2006 WK 5.7L

Odometer 145017.5 miles

VIN 1J4HR58286C

Original VIN 1J4HR58286C

blication Date Wed Mar 5 2014

buttons to view the desired information. Click on column heading to sort table.