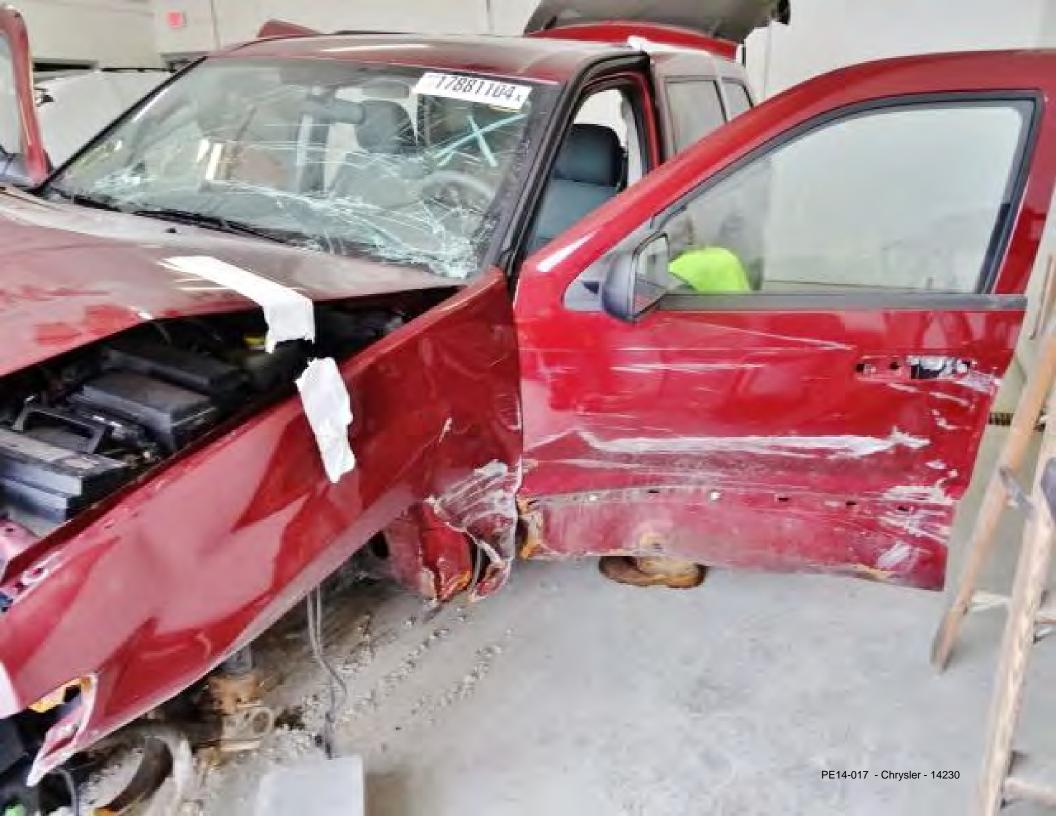

Re: 2006 Jeep Grand Cherokee Ltd. Hemi - VIN #1J4HR58286C

## To Whom It May Concern:

I am writing this letter to advise you that I was unfortunately involved in a head-on collision with another vehicle on December 22, 2013. The resulting damage caused to each car was valued at \$9,000.00, or greater, and yet the airbags in my vehicle (referenced above) did not deploy. The front airbag and side curtains did deploy in the other vehicle (2012 Nissan). This is very disconcerting since this was the first time I was involved in an accident that needed airbags. The resulting injuries that I sustained were a contusion and sprain to my chest and headaches that come and go. My vehicle was towed to Bi-County Auto Body to perform the necessary repair work. You may contact them at 631-360-0500 to verify the airbags did not deploy.