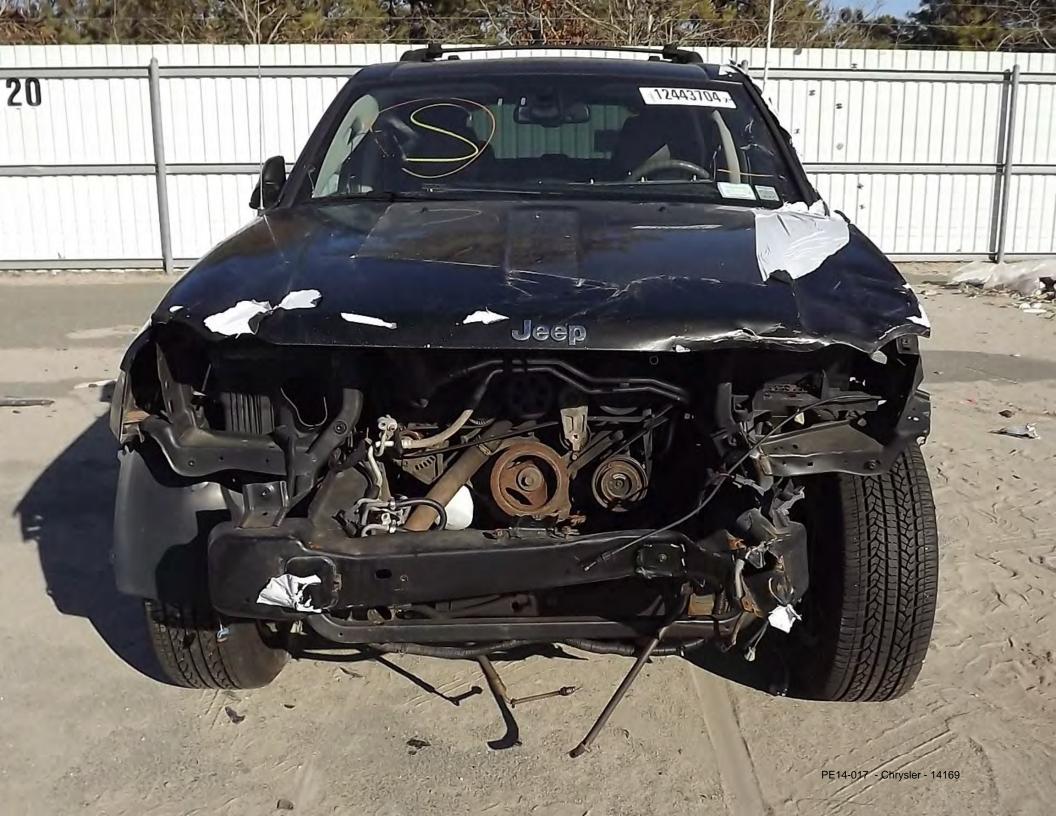

:         | PE                                                                                                                                                                                                         |
|                    |                                                                                                                                                                                                            |
|                    | Anti Lock Brakes Flash Part Number: 52124492AD Bus Type: CAN C Hardware Version: 07.02 Software Version: 07.00.05 Original VIN Invalid Current VIN 1J4HR58286C Variant & Version: 07 - 04 Country Code USA |

Click on the bu Environmenta Name DTC Readines DTC Storage Warning India Odometer Accumulation 14-017 - Chrysler - 14166















































PE14-017

CHRYSLER

08/20/2014

ENCLOSURE 7

FIELD DATA ALLEGED

DEFECT 2

CONSUMER COMPLAINTS

24806297

| From:                                           |
|-------------------------------------------------|
| To: customerassist@chrysler.com                 |
| Date: Sat Mar 29 19:32:10 EDT 2014              |
| Subject: Chrysler Group LLC Customer Assistance |
| Form Selected:                                  |

Category: US Customer Service

Brief Description:

-----

2007 grand Cherokee

Comments:

-----

Thank you so much for building a safe vehicle, one of the reasons my wife is still alive today after Wednesday's crash. I did want to inform Jeep though that the airbags in the vehicle did not deploy. Ohio crash report #28-0337-28. Vehicle is