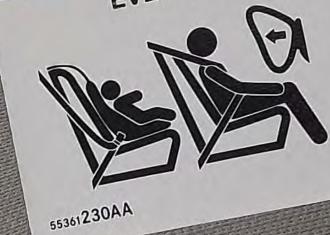

#### **EVEN WITH ADVANCED AIR BAGS**

55361230AA

- CHILDREN CAN BE KILLED OR SERIOUSLY INJURED BY THE AIR BAG.
- THE BACK SEAT IS THE SAFEST PLACE FOR CHILDREN.
- NEVER PUT A REAR-FACING CHILD SEAT IN THE FRONT.
- ALWAYS USE SEAT BELTS AND CHILD RESTRAINTS.
- SEE OWNER'S MANUAL FOR MORE INFORMATION ABOUT AIR BAGS.