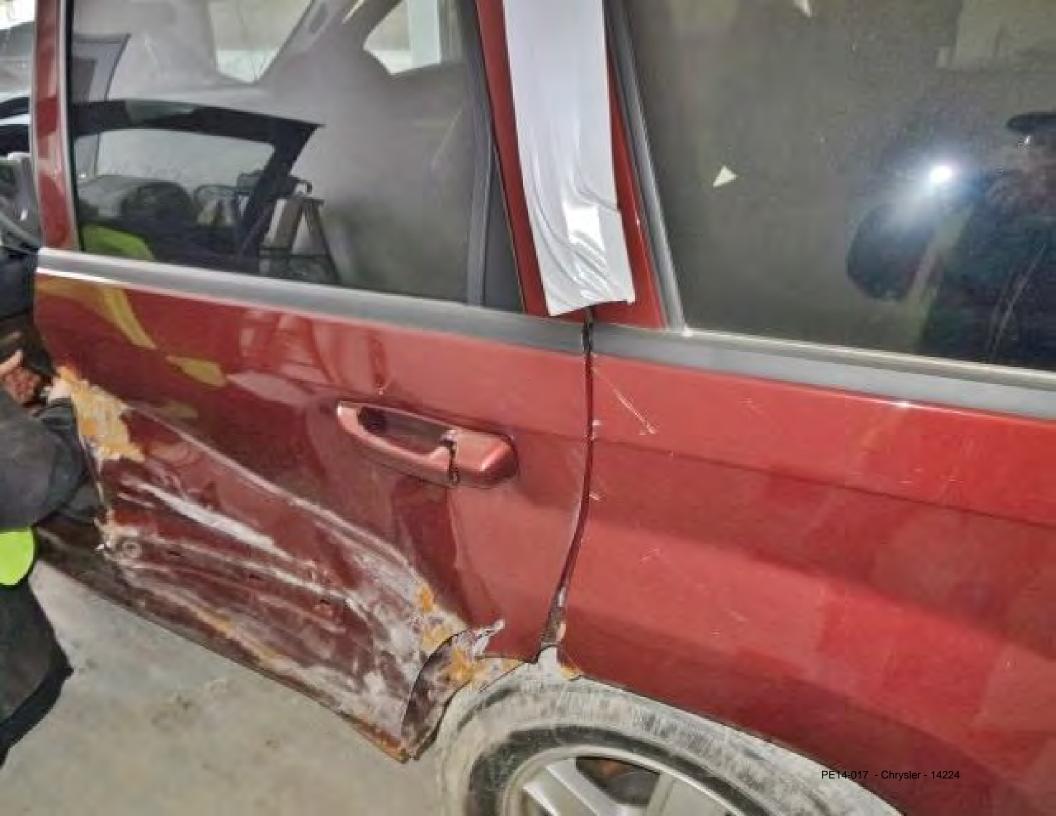

fety Standards, as well as our own more stringent requirements. As such, the air bag system is thoroughly tested and evaluated for compliance by the National Highway Traffic and Safety Administration.

The conclusion of the Chrysler Group LLC investigation is that the primary impact involved "crumple" zones and "crush" areas, which are engineered into your vehicle to dissipate impact energies in order to enhance the total vehicle crash worthiness. Therefore, the rate of deceleration necessary to activate the air bag system was not met. Complete information regarding the air bag and air bag system may be found in your owner's manual.

Thank you for this opportunity to address your inquiry.

Sincerely,

M. Gentry Special Investigations 586-274-8160

Phone 800,992,1997

















































AH DTC

Diagnostic Procedures

**Customer Proferences** 

Vehicle Preparations

Double-click row selection to view environmental data. Click on column heading to sort table.

| ECU    | Code  | Status     | View Freeze Frame W View Eve                                  |  |
|--------|-------|------------|---------------------------------------------------------------|--|
| TCM    |       | 1000000    | Description                                                   |  |
|        | U1409 | Stored     | Implausible Left Front Wheel Speed Signal Received            |  |
| ABS    | C100A | Active     | Left Front Wheel Speed Sensor Circuit                         |  |
| ABS    | C1011 | Stored     |                                                               |  |
| FCM