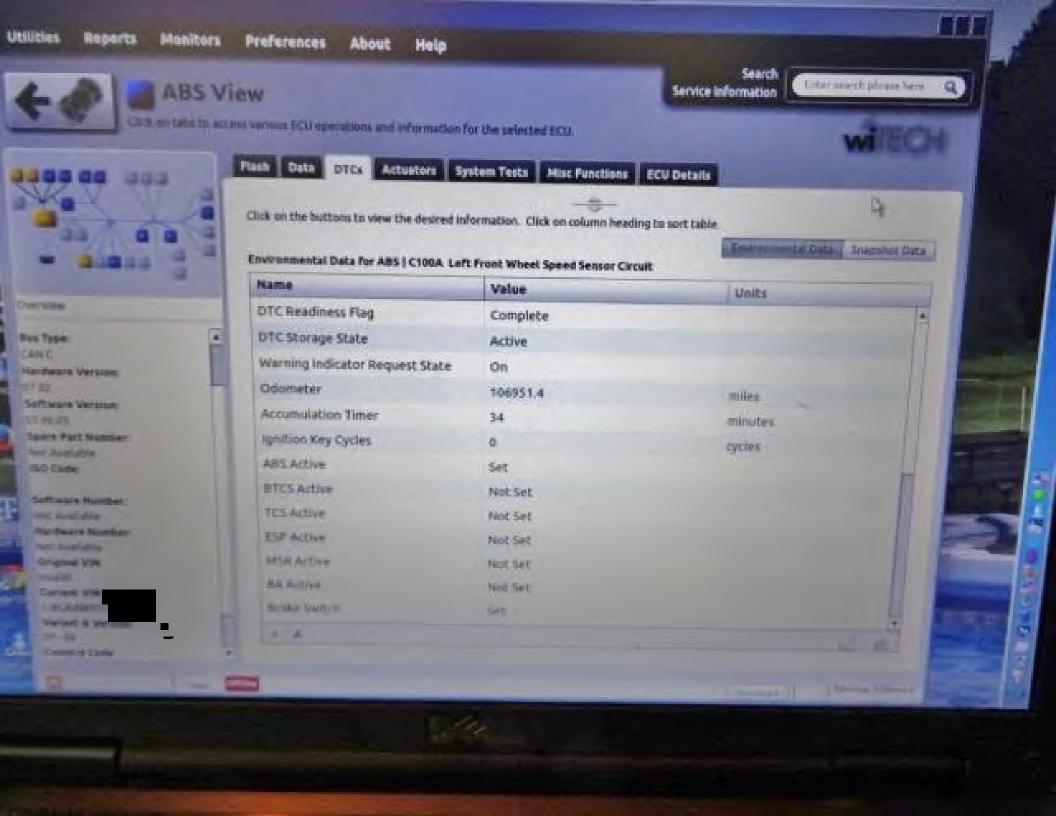

## ntal Data for ABS | C2204 Dynamics Sensor Internal

|                                           | Value    | U |
|-------------------------------------------|----------|---|
| liness Flag                               | Complete |   |
| age State                                 | Stored   |   |
| Indicator Request State                   | Off      |   |
| er en | 145016.8 | m |
| lation Timer                              | 3        |   |
|                                           |          |   |

## al Data for ABS | C2204 Dynamics Sensor Internal

|                       | Value    |
|-----------------------|----------|
| ess Flag              | Complete |
| e State               | Stored   |
| licator Request State | Off      |
|                       | 145016.8 |
| on Timer              | 3        |
|                       |          |