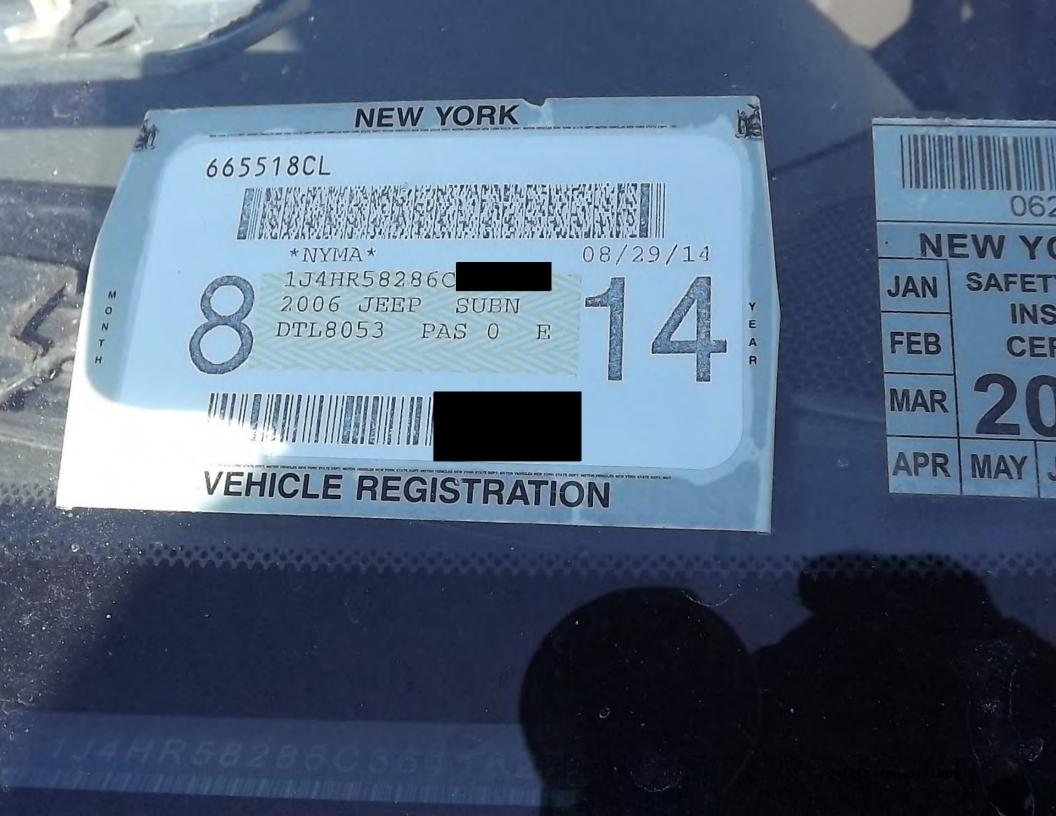

Re: 2006 Jeep Grand Cherokee Ltd. Hemi - VIN #1J4HR58286C

ECU ABS

A A

PE14-017 - Chrysler - 14152

Overview Name: Occupant Restraint Flash Part Number: 68002601AA **Bus Type:** CAN B Hardware Version: 00.00 Software Version: 06.D9.01 Original VIN 1J4HR58286C Current VIN 1J4HR58286C Variant & Version: 01 - 56Country Code USA DTC Count:

.

Vehicle 2006 WK 5.7L

Odometer 145017.5 miles

VIN 1J4HR58286C

Original VIN 1J4HR58286C

blication Date Wed Mar 5 2014

buttons to view the desired information. Click on column heading to sort table.