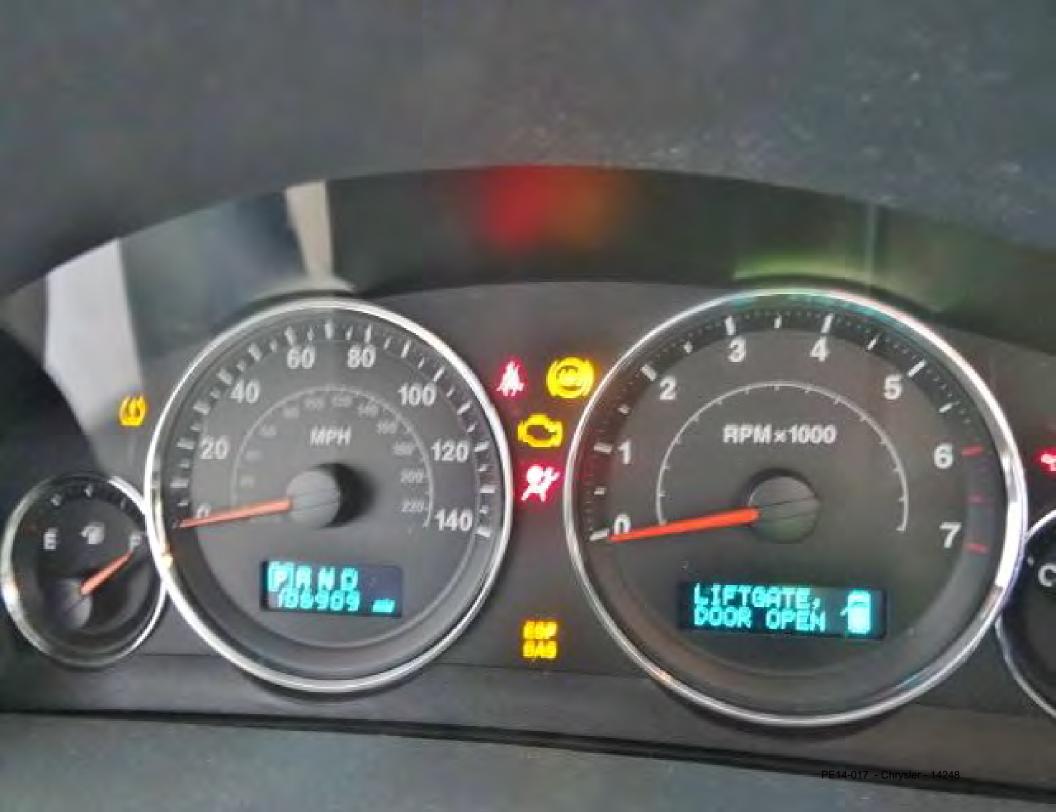

.

Vehicle 2006 WK 5.7L

Odometer 145017.5 miles

VIN 1J4HR58286C

Original VIN 1J4HR58286C

blication Date Wed Mar 5 2014

buttons to view the desired information. Click on column heading to sort table.

## ntal Data for ABS | C2204 Dynamics Sensor Internal

|                                           | Value    | U |
|-------------------------------------------|----------|---|
| liness Flag                               | Complete |   |
| age State                                 | Stored   |   |
| Indicator Request State                   | Off      |   |
| er en | 145016.8 | m |
| lation Timer                              | 3        |   |
|                                           |          |   |

## al Data for ABS | C2204 Dynamics Sensor Internal

|                       | Value    |
|-----------------------|----------|
| ess Flag              | Complete |
| e State               | Stored   |
| licator Request State | Off      |
|                       | 145016.8 |
| on Timer              | 3        |
|                       |          |