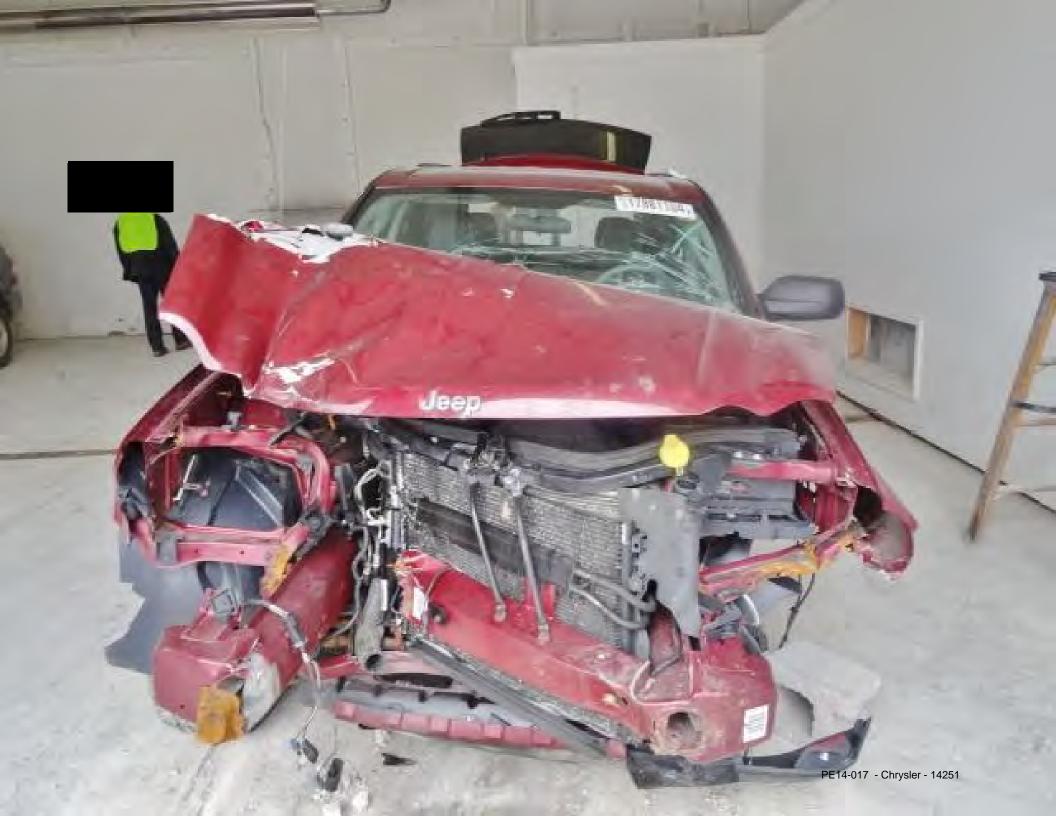

Re: 2006 Jeep Grand Cherokee Ltd. Hemi - VIN #1J4HR58286C

## To Whom It May Concern:

I am writing this letter to advise you that I was unfortunately involved in a head-on collision with another vehicle on December 22, 2013. The resulting damage caused to each car was valued at \$9,000.00, or greater, and yet the airbags in my vehicle (referenced above) did not deploy. The front airbag and side curtains did deploy in the other vehicle (2012 Nissan). This is very disconcerting since this was the first time I was involved in an accident that needed airbags. The resulting injuries that I sustained were a contusion and sprain to my chest and headaches that come and go. My vehicle was towed to Bi-County Auto Body to perform the necessary repair work. You may contact them at 631-360-0500 to verify the airbags did not deploy.