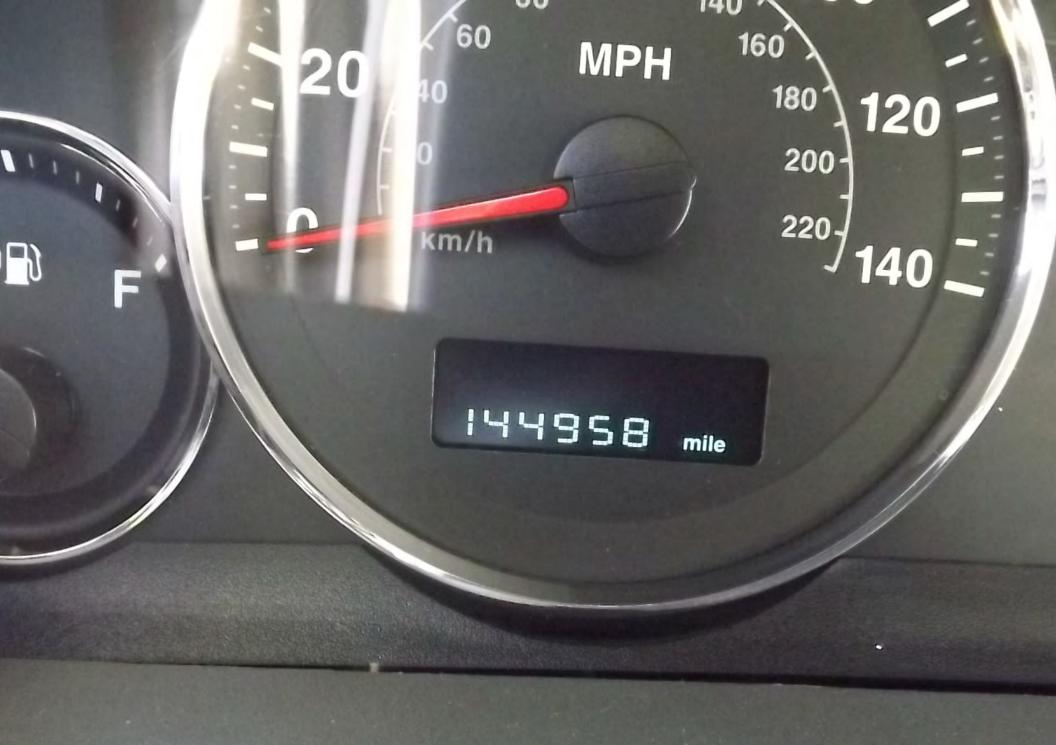

.

Vehicle 2006 WK 5.7L

Odometer 145017.5 miles

VIN 1J4HR58286C

Original VIN 1J4HR58286C

blication Date Wed Mar 5 2014

buttons to view the desired information. Click on column heading to sort table.