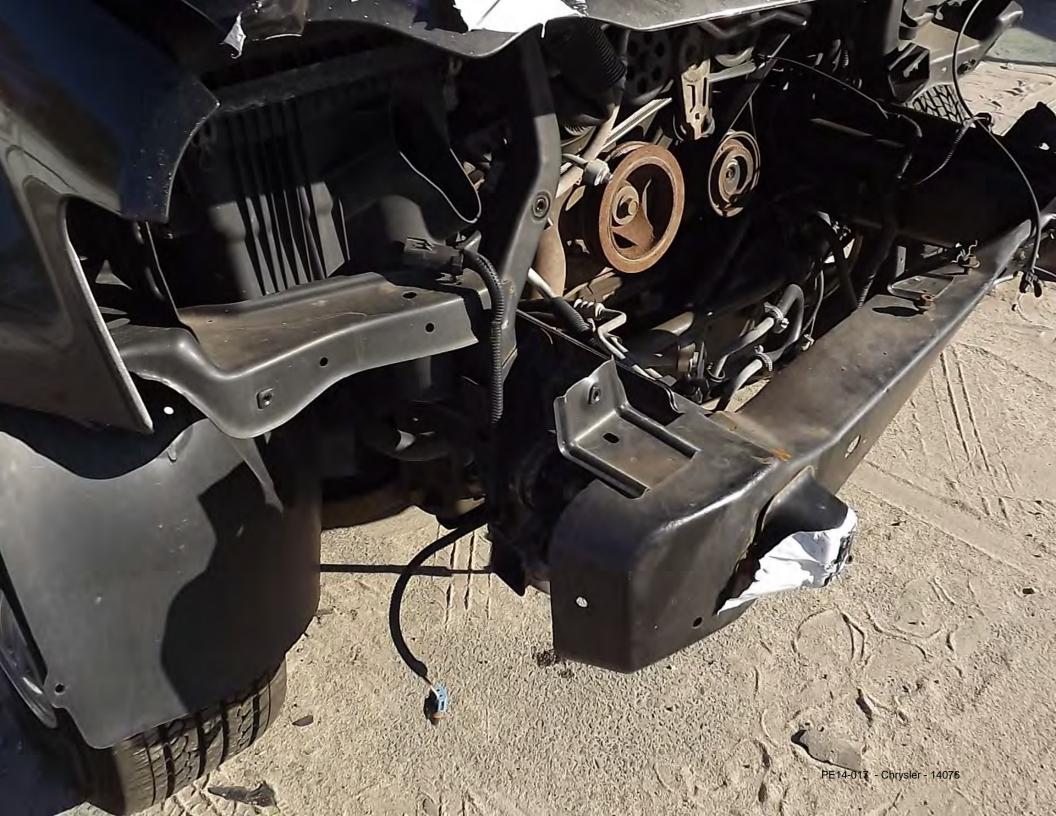

| To: customerassist@chrysler.com                                                                                                                                                                                                                                                                                                                                                                                                                                                                                                                                                                                                                                                       |
|---------------------------------------------------------------------------------------------------------------------------------------------------------------------------------------------------------------------------------------------------------------------------------------------------------------------------------------------------------------------------------------------------------------------------------------------------------------------------------------------------------------------------------------------------------------------------------------------------------------------------------------------------------------------------------------|
| Date: Mon Mar 31 16:14:07 EDT 2014                                                                                                                                                                                                                                                                                                                                                                                                                                                                                                                                                                                                                                                    |
| Subject: RE: Chrysler Group LLC Customer Assistance (KMM8524269V94759L0KM) Jennifer,                                                                                                                                                                                                                                                                                                                                                                                                                                                                                                                                                                                                  |
| Here is the info you wanted from your e-mail below. =20                                                                                                                                                                                                                                                                                                                                                                                                                                                                                                                                                                                                                               |
| Accident Details:                                                                                                                                                                                                                                                                                                                                                                                                                                                                                                                                                                                                                                                                     |
| Jeep was traveling West on Wilson Mills Rd. in Chardon OH, at app= roximately 11:50 AM on 3/26/14. On the other side of the road there was a = mail truck delivering the mail. The other vehicle (a white Volvo) involved= was traveling East and in the opposite direction of The white Vo= lvo that she was driving swerved to avoid the mail truck, crossing into the= opposing lane and colliding with Melanie in her 2007 Jeep Grand Cherokee. = The impact off the road and crashing into a guard rail and then cr= ashing into some trees. (see attached picture #1, Jeep Landing) = was then able to climb out of the rear passenger side door. The airbags ne= ver deployed. |
| The second photo is of the crashed Jeep's front end after it was boom haule= d out of the trees and taken to Geauga Unibody, a local repair shop. (see a= ttached photo #2 Jeep Front)                                                                                                                                                                                                                                                                                                                                                                                                                                                                                                |
| The vehicle is currently located at: =20 Copart Salvage 286 East Twinsburg Rd. Northfield Ohio 330-468-1500                                                                                                                                                                                                                                                                                                                                                                                                                                                                                                                                                                           |