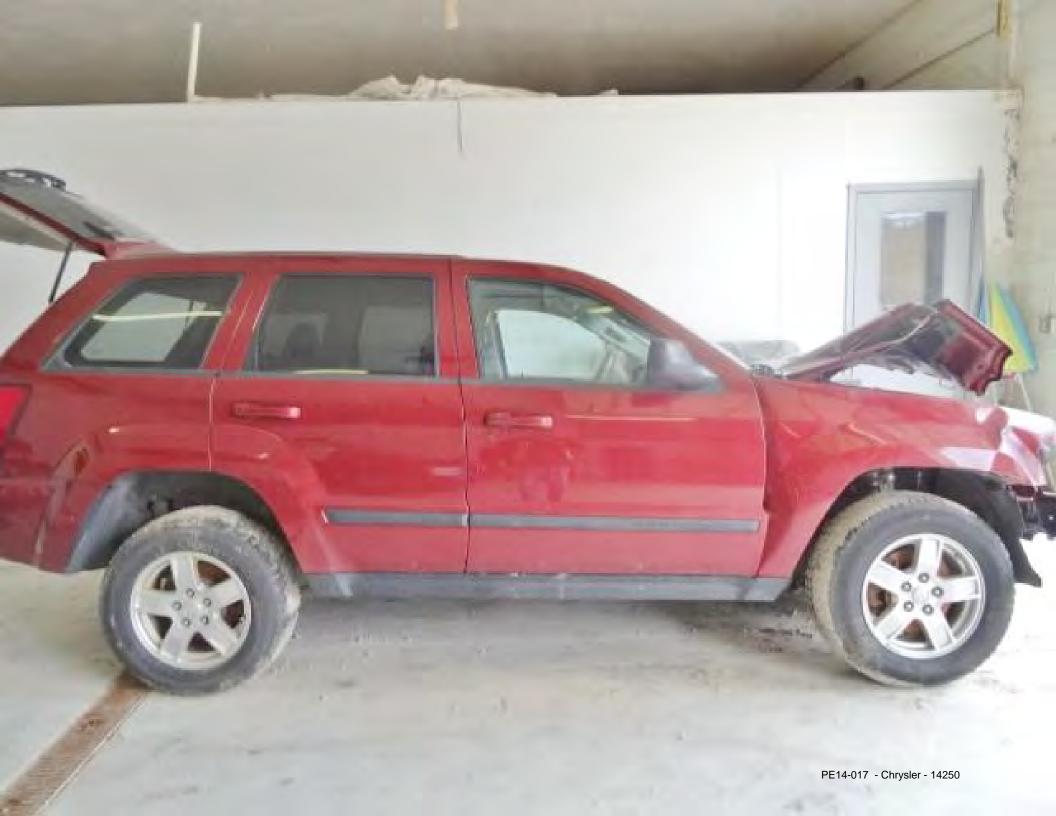

Re: 2006 Jeep Grand Cherokee Ltd. Hemi - VIN #1J4HR58286C

## To Whom It May Concern:

I am writing this letter to advise you that I was unfortunately involved in a head-on collision with another vehicle on December 22, 2013. The resulting damage caused to each car was valued at \$9,000.00, or greater, and yet the airbags in my vehicle (referenced above) did not deploy. The front airbag and side curtains did deploy in the other vehicle (2012 Nissan). This is very disconcerting since this was the first time I was involved in an accident that needed airbags. The resulting injuries that I sustained were a contusion and sprain to my chest and headaches that come and go. My vehicle was towed to Bi-County Auto Body to perform the necessary repair work. You may contact them at 631-360-0500 to verify the airbags did not deploy.