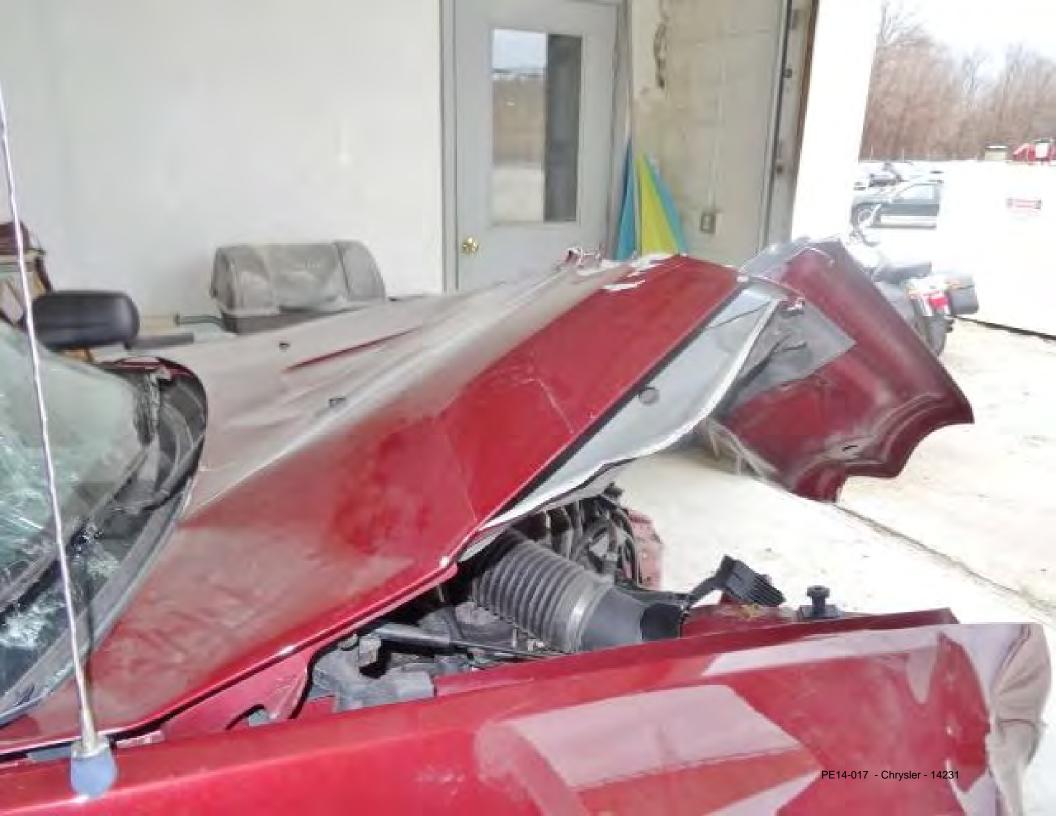

Re: 2006 Jeep Grand Cherokee Ltd. Hemi - VIN #1J4HR58286C

## To Whom It May Concern:

I am writing this letter to advise you that I was unfortunately involved in a head-on collision with another vehicle on December 22, 2013. The resulting damage caused to each car was valued at \$9,000.00, or greater, and yet the airbags in my vehicle (referenced above) did not deploy. The front airbag and side curtains did deploy in the other vehicle (2012 Nissan). This is very disconcerting since this was the first time I was involved in an accident that needed airbags. The resulting injuries that I sustained were a contusion and sprain to my chest and headaches that come and go. My vehicle was towed to Bi-County Auto Body to perform the necessary repair work. You may contact them at 631-360-0500 to verify the airbags did not deploy.