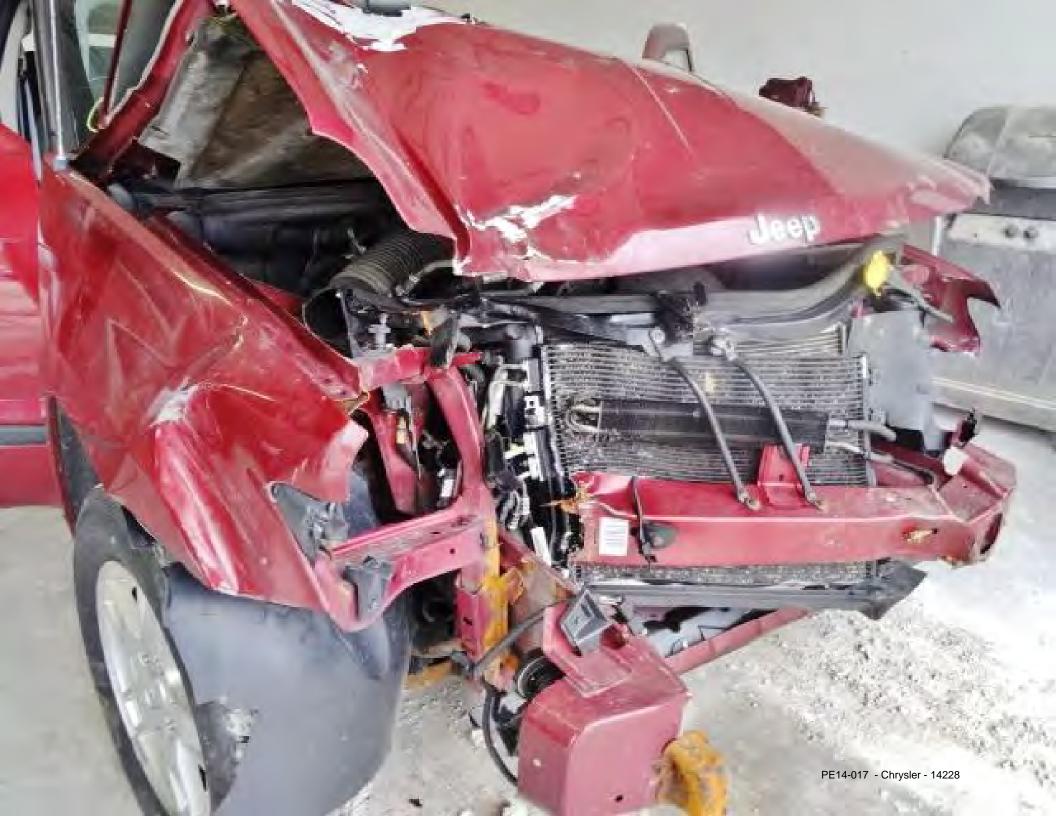

| To: customerassist@chrysler.com                                                                                                                                                                                                                                                                                                                                                                                                                                                                                                                                                                                                                                                       |
|---------------------------------------------------------------------------------------------------------------------------------------------------------------------------------------------------------------------------------------------------------------------------------------------------------------------------------------------------------------------------------------------------------------------------------------------------------------------------------------------------------------------------------------------------------------------------------------------------------------------------------------------------------------------------------------|
| Date: Mon Mar 31 16:14:07 EDT 2014                                                                                                                                                                                                                                                                                                                                                                                                                                                                                                                                                                                                                                                    |
| Subject: RE: Chrysler Group LLC Customer Assistance (KMM8524269V94759L0KM) Jennifer,                                                                                                                                                                                                                                                                                                                                                                                                                                                                                                                                                                                                  |
| Here is the info you wanted from your e-mail below. =20                                                                                                                                                                                                                                                                                                                                                                                                                                                                                                                                                                                                                               |
| Accident Details:                                                                                                                                                                                                                                                                                                                                                                                                                                                                                                                                                                                                                                                                     |
| Jeep was traveling West on Wilson Mills Rd. in Chardon OH, at app= roximately 11:50 AM on 3/26/14. On the other side of the road there was a = mail truck delivering the mail. The other vehicle (a white Volvo) involved= was traveling East and in the opposite direction of The white Vo= lvo that she was driving swerved to avoid the mail truck, crossing into the= opposing lane and colliding with Melanie in her 2007 Jeep Grand Cherokee. = The impact off the road and crashing into a guard rail and then cr= ashing into some trees. (see attached picture #1, Jeep Landing) = was then able to climb out of the rear passenger side door. The airbags ne= ver deployed. |
| The second photo is of the crashed Jeep's front end after it was boom haule= d out of the trees and taken to Geauga Unibody, a local repair shop. (see a= ttached photo #2 Jeep Front)                                                                                                                                                                                                                                                                                                                                                                                                                                                                                                |
| The vehicle is currently located at: =20 Copart Salvage 286 East Twinsburg Rd. Northfield Ohio 330-468-1500                                                                                                                                                                                                                                                                                                                                                                                                                                                                                                                                                                           |