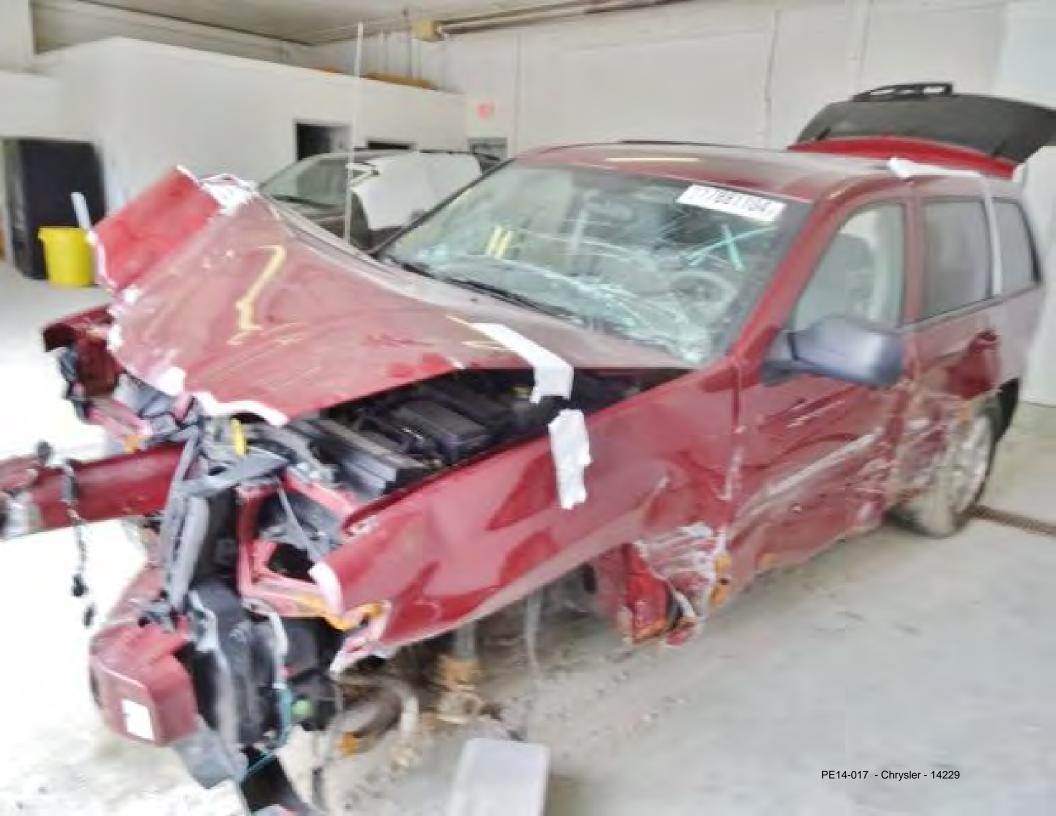

Re: 2006 Jeep Grand Cherokee Ltd. Hemi - VIN #1J4HR58286C

## To Whom It May Concern:

I am writing this letter to advise you that I was unfortunately involved in a head-on collision with another vehicle on December 22, 2013. The resulting damage caused to each car was valued at \$9,000.00, or greater, and yet the airbags in my vehicle (referenced above) did not deploy. The front airbag and side curtains did deploy in the other vehicle (2012 Nissan). This is very disconcerting since this was the first time I was involved in an accident that needed airbags. The resulting injuries that I sustained were a contusion and sprain to my chest and headaches that come and go. My vehicle was towed to Bi-County Auto Body to perform the necessary repair work. You may contact them at 631-360-0500 to verify the airbags did not deploy.