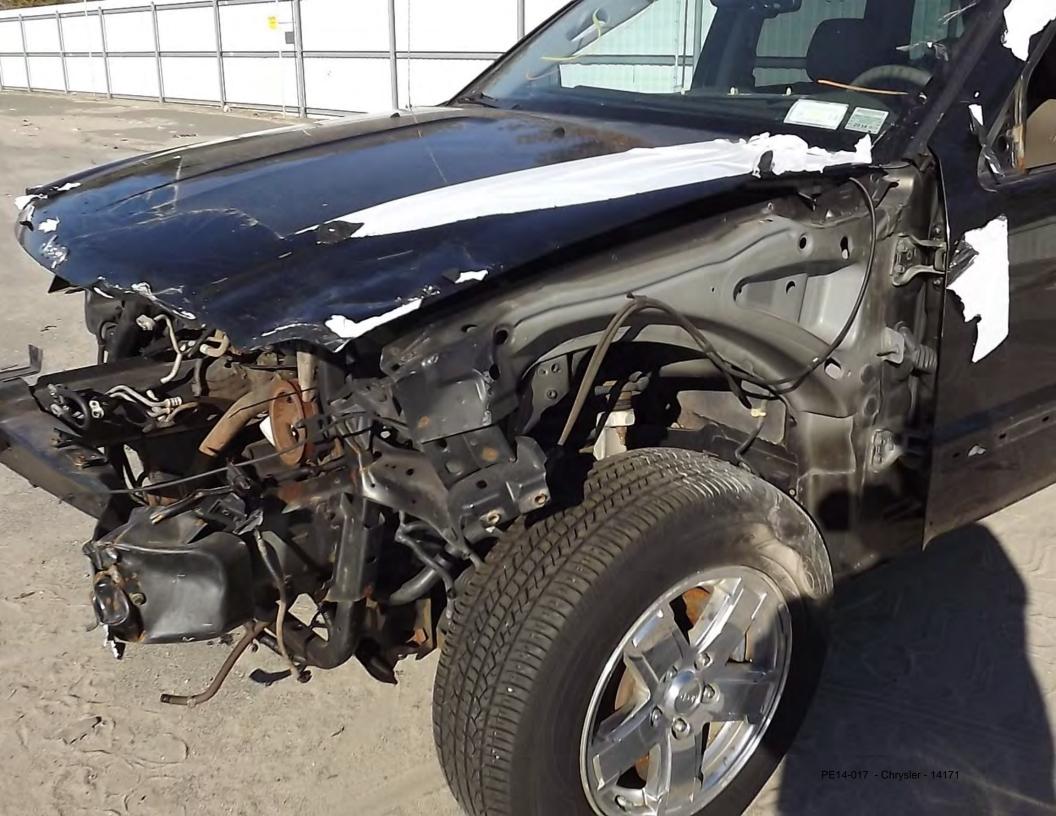

Re: 2006 Jeep Grand Cherokee Ltd. Hemi - VIN #1J4HR58286C

## To Whom It May Concern:

I am writing this letter to advise you that I was unfortunately involved in a head-on collision with another vehicle on December 22, 2013. The resulting damage caused to each car was valued at \$9,000.00, or greater, and yet the airbags in my vehicle (referenced above) did not deploy. The front airbag and side curtains did deploy in the other vehicle (2012 Nissan). This is very disconcerting since this was the first time I was involved in an accident that needed airbags. The resulting injuries that I sustained were a contusion and sprain to my chest and headaches that come and go. My vehicle was towed to Bi-County Auto Body to perform the necessary repair work. You may contact them at 631-360-0500 to verify the airbags did not deploy.