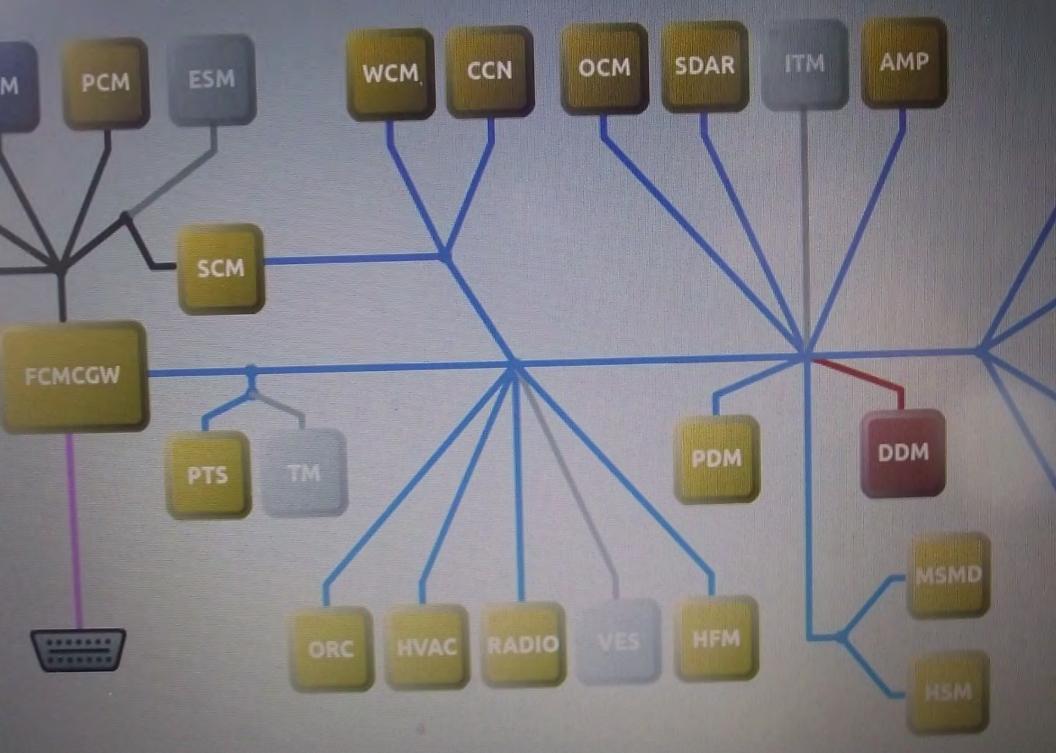

|   | ECU    | Code  | Status | Description                               |
|---|--------|-------|--------|-------------------------------------------|
| 7 | FCMCGV | P1646 | Stored | Hydraulic Cooling Fan Control Circuit Lov |
|   | FCMCGV | B1640 | Active | Front Right Turn Lamp Control Circuit Hi  |
|   | FCMCGV | B1638 | Active | Right Hi Beam Control Circuit High        |
|   | FCMCGV | B1630 | Active | Right Low Beam Control Circuit High       |
|   | FCMCGV | B162C | Active | Left Low Beam Control Circuit High        |
|   | FCMCGV | B163C | Active | Front Left Turn Lamp Control Circuit Hig  |
|   | FCMCGV | B1634 | Active | Left Hi Beam Control Circuit High         |
|   | FCMCGV | U0199 | Active | Lost Communication With Driver Door M     |
|   | FCMCGV | P0072 | Stored | Ambient Air Temperature Sensor Circuit    |

### What 11,1155

| ECU  | DTC Code | Status | DTC Description                            |
|------|----------|--------|--------------------------------------------|
| PCM  | P0072    | Stored | Ambient Air Temperature Sensor Circuit Low |
| PCM  | P0480    | Stored | Cooling Fan 1 Control Circuit/Open         |
| PCM  | P2181    | Stored | Cooling System Performance                 |
| ABS  | C2204    | Stored | Dynamics Sensor Internal                   |
| FDCM | C140A    | Stored | Transfer Case Motor Performance            |
| FDCM | U0431    | Stored | Implausible Data Received from FCM         |
| FDCM | U0401    | Stored | Implausible Data Received From ECM/PCM     |
| FDCM | U0415    | Stored | Implausible Data Received from ABS         |
| AHBM | U0199    | Active | Lost Communication With Driver Door Module |
| AMP  | U0199    | Active | Lost Communication With Driver Door Module |
| CCN  | U0199    | Active | Lost Communication With Driver Door Module |
| EOM  | U0186    | Stored | Lost Communication With Audio Amplifier    |

| - RELUES WAS | MUNICATE DE LA CONTRACTION DEL CONTRACTION DE LA | Medike | Felt-Familie alle alle alle alle alle alle alle |
|--------------|--------------------------------------------------------------------------------------------------------------------------------------------------------------------------------------------------------------------------------------------------------------------------------------------------------------------------------------------------------------------------------------------------------------------------------------------------------------------------------------------------------------------------------------------------------------------------------------------------------------------------------------------------------------------------------------------------------------------------------------------------------------------------------------------------------------------------------------------------------------------------------------------------------------------------------------------------------------------------------------------------------------------------------------------------------------------------------------------------------------------------------------------------------------------------------------------------------------------------------------------------------------------------------------------------------------------------------------------------------------------------------------------------------------------------------------------------------------------------------------------------------------------------------------------------------------------------------------------------------------------------------------------------------------------------------------------------------------------------------------------------------------------------------------------------------------------------------------------------------------------------------------------------------------------------------------------------------------------------------------------------------------------------------------------------------------------------------------------------------------------------------|--------|-------------------------------------------------|
| FCMCGW       | B163C                                                                                                                                                                                                                                                                                                                                                                                                                                                                                                                                                                                                                                                                                                                                                                                                                                                                                                                                                                                                                                                                                                                                                                                                                                                                                                                                                                                                                                                                                                                                                                                                                                                                                                                                                                                                                                                                                                                                                                                                                                                                                                                          | Active | Front Left Turn Lamp Control Circuit High       |
| FCMCGW       | B1634                                                                                                                                                                                                                                                                                                                                                                                                                                                                                                                                                                                                                                                                                                                                                                                                                                                                                                                                                                                                                                                                                                                                                                                                                                                                                                                                                                                                                                                                                                                                                                                                                                                                                                                                                                                                                                                                                                                                                                                                                                                                                                                          | Active | Left Hi Beam Control Circuit High               |
| FCMCGW       | U0199                                                                                                                                                                                                                                                                                                                                                                                                                                                                                                                                                                                                                                                                                                                                                                                                                                                                                                                                                                                                                                                                                                                                                                                                                                                                                                                                                                                                                                                                                                                                                                                                                                                                                                                                                                                                                                                                                                                                                                                                                                                                                                                          | Active | Lost Communication With Driver Door Module      |
| HEM          | U0199                                                                                                                                                                                                                                                                                                                                                                                                                                                                                                                                                                                                                                                                                                                                                                                                                                                                                                                                                                                                                                                                                                                                                                                                                                                                                                                                                                                                                                                                                                                                                                                                                                                                                                                                                                                                                                                                                                                                                                                                                                                                                                                          | Active | Unknown                                         |
| HSM          | U0199                                                                                                                                                                                                                                                                                                                                                                                                                                                                                                                                                                                                                                                                                                                                                                                                                                                                                                                                                                                                                                                                                                                                                                                                                                                                                                                                                                                                                                                                                                                                                                                                                                                                                                                                                                                                                                                                                                                                                                                                                                                                                                                          | Active | Lost Communication With Driver Door Module      |
| HVAC         | U0199                                                                                                                                                                                                                                                                                                                                                                                                                                                                                                                                                                                                                                                                                                                                                                                                                                                                                                                                                                                                                                                                                                                                                                                                                                                                                                                                                                                                                                                                                                                                                                                                                                                                                                                                                                                                                                                                                                                                                                                                                                                                                                                          | Active | Lost Communication With Driver Door Module      |
| MSMD         | B210D                                                                                                                                                                                                                                                                                                                                                                                                                                                                                                                                                                                                                                                                                                                                                                                                                                                                                                                                                                                                                                                                                                                                                                                                                                                                                                                                                                                                                                                                                                                                                                                                                                                                                                                                                                                                                                                                                                                                                                                                                                                                                                                          | Stored | Battery Voltage Low                             |
| MSMD         | U0199                                                                                                                                                                                                                                                                                                                                                                                                                                                                                                                                                                                                                                                                                                                                                                                                                                                                                                                                                                                                                                                                                                                                                                                                                                                                                                                                                                                                                                                                                                                                                                                                                                                                                                                                                                                                                                                                                                                                                                                                                                                                                                                          | Active | Lost Communication With Driver Door Module      |
| OCM          | U0199                                                                                                                                                                                                                                                                                                                                                                                                                                                                                                                                                                                                                                                                                                                                                                                                                                                                                                                                                                                                                                                                                                                                                                                                                                                                                                                                                                                                                                                                                                                                                                                                                                                                                                                                                                                                                                                                                                                                                                                                                                                                                                                          | Active | Lost Communication With Driver Door Module      |
| ORC          | U0199                                                                                                                                                                                                                                                                                                                                                                                                                                                                                                                                                                                                                                                                                                                                                                                                                                                                                                                                                                                                                                                                                                                                                                                                                                                                                                                                                                                                                                                                                                                                                                                                                                                                                                                                                                                                                                                                                                                                                                                                                                                                                                                          | Active | Lost Communication With Driver Door Module      |
| PDM          | 82100                                                                                                                                                                                                                                                                                                                                                                                                                                                                                                                                                                                                                                                                                                                                                                                                                                                                                                                                                                                                                                                                                                                                                                                                                                                                                                                                                                                                                                                                                                                                                                                                                                                                                                                                                                                                                                                                                                                                                                                                                                                                                                                          | Stored | Battery Voltage Low                             |
| PDM          | U0199                                                                                                                                                                                                                                                                                                                                                                                                                                                                                                                                                                                                                                                                                                                                                                                                                                                                                                                                                                                                                                                                                                                                                                                                                                                                                                                                                                                                                                                                                                                                                                                                                                                                                                                                                                                                                                                                                                                                                                                                                                                                                                                          | Active | Lost Communication With Driver Door Module      |
| PTS          | U0199                                                                                                                                                                                                                                                                                                                                                                                                                                                                                                                                                                                                                                                                                                                                                                                                                                                                                                                                                                                                                                                                                                                                                                                                                                                                                                                                                                                                                                                                                                                                                                                                                                                                                                                                                                                                                                                                                                                                                                                                                                                                                                                          | Active | Lost Communication With Driver Door Module      |

| ECU  | DTC Code  | Status | DTC Description                            |
|------|-----------|--------|--------------------------------------------|
| PCM  | P0072     | Stored | Ambient Air Temperature Sensor Circuit Low |
| PCM  | P0480     | Stored | Cooling Fan 1 Control Circuit/Open         |
| PCM  | P2181     | Stored | Cooling System Performance                 |
| ABS  | C2204     | Stored | Dynamics Sensor Internal                   |
| FDCM | C140A     | Stored | Transfer Case Motor Performance            |
| FDCM | U0431     | Stored | Implausible Data Received from FCM         |
| FDCM | U0401     | Stored | Implausible Data Received From ECM/PCM     |
| FDCM | U0415     | Stored | Implausible Data Received from ABS         |
| AHBM | U0199     | Active | Lost Communication With Driver Door Module |
| AMP  | U0199     | Active | Lost Communication With Driver Door Module |
| CCN  | U0199     | Active | Lost Communication With Driver Door Module |
| EOM  | U0186     | Stored | Lost Communication With Audio Amplifier    |
| EOM  | U0199     | Active | Lost Communication With Driver Door Module |
| FCMO | GW P0072  | Stored | Ambient Air Temperature Sensor Circuit Low |
| FCM  | CGW P1646 | Stored | Hydraulic Cooling Fan Control Circuit Low  |
| FCM  | CGW B1640 | Active | Front Right Turn Lamp Control Circuit High |
| FLIN | CGW B1638 | Active | Right Hi Beam Control Circuit High         |

| FCMCGW | B162C | Active | Left Low Beam Control Circuit High         |
|--------|-------|--------|--------------------------------------------|
| FCMCGW | B163C | Active | Front Left Turn Lamp Control Circuit High  |
| FCMCGW | B1634 | Active | Left Hi Beam Control Circuit High          |
| FCMCGW | U0199 | Active | Lost Communication With Driver Door Module |
| HFM    | U0199 | Active | Unknown                                    |
| HSM    | U0199 | Active | Lost Communication With Driver Door Module |
| HVAC   | U0199 | Active | Lost Communication With Driver Door Module |
| MSMD   | B210D | Stored | Battery Voltage Low                        |
| MSMD   | U0199 | Active | Lost Communication With Driver Door Module |
| OCM    | U0199 | Active | Lost Communication With Driver Door Module |
| ORC    | U0199 | Active | Lost Communication With Driver Door Module |
| PDM    | B210D | Stored | Battery Voltage Low                        |
| PDM    | U0199 | Active | Lost Communication With Driver Door Module |
| PTS    | U0199 | Active | Lost Communication With Driver Door Module |
| PTS    | B210D | Stored | Battery Voltage Low                        |
| RADIO  | U0199 | Active | Lost Communication With Driver Door Module |
| SCM    | U0199 | Active | Lost Communication With Driver Door Module |
| SDAR   | U0199 | Active | Lost Communication With Driver Door Module |
|        | B210D | Stored | Battery Voltage Low                        |

| UEM   | U0199          | Active | Unknown                                                        |
|-------|----------------|--------|----------------------------------------------------------------|
| HFM   | U0199          | Active | Lost Communication With Driver Door Module                     |
| HSM   | U0199          | Active | Lost Communication With Driver Door Module                     |
| MSMD  | B210D          | Stored | Battery Voltage Low                                            |
| MSMD  | U0199          | Active | Lost Communication With Driver Door Module                     |
| OCM   | U0199          | Active | Lost Communication With Driver Door Module                     |
| ORC   | U0199          | Active | Lost Communication With Driver Door Module                     |
| PDM   | B210D          | Stored | Battery Voltage Low                                            |
| PDM   | U0199          | Active | Lost Communication With Driver Door Module                     |
| PTS   | U0199          | Active | Lost Communication With Driver Door Module                     |
| PTS   | B210D          | Stored | Battery Voltage Low Lost Communication With Driver Door Module |
| RADIO | U0199          | Active | Lost Communication With Driver Door Module                     |
| SCM   | U0199          | Active | Lost Communication With Driver Door Module                     |
| SDAR  | U0199<br>B210D | Stored | Battery Voltage Low                                            |
| WCM   |                | Stored | Low Tire Pressure                                              |