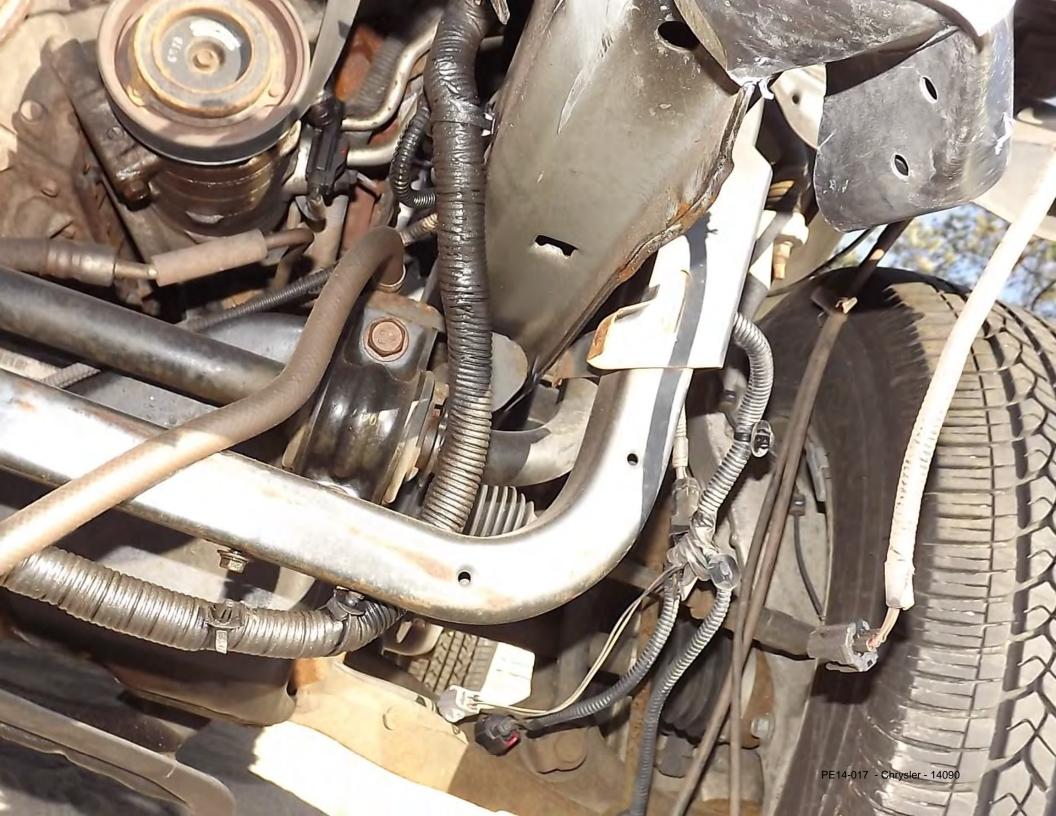

| To: customerassist@chrysler.com                                                                                                                                                                                                                                                                                                                                                                                                                                                                                                                                                                                                                                                       |
|---------------------------------------------------------------------------------------------------------------------------------------------------------------------------------------------------------------------------------------------------------------------------------------------------------------------------------------------------------------------------------------------------------------------------------------------------------------------------------------------------------------------------------------------------------------------------------------------------------------------------------------------------------------------------------------|
| Date: Mon Mar 31 16:14:07 EDT 2014                                                                                                                                                                                                                                                                                                                                                                                                                                                                                                                                                                                                                                                    |
| Subject: RE: Chrysler Group LLC Customer Assistance (KMM8524269V94759L0KM) Jennifer,                                                                                                                                                                                                                                                                                                                                                                                                                                                                                                                                                                                                  |
| Here is the info you wanted from your e-mail below. =20                                                                                                                                                                                                                                                                                                                                                                                                                                                                                                                                                                                                                               |
| Accident Details:                                                                                                                                                                                                                                                                                                                                                                                                                                                                                                                                                                                                                                                                     |
| Jeep was traveling West on Wilson Mills Rd. in Chardon OH, at app= roximately 11:50 AM on 3/26/14. On the other side of the road there was a = mail truck delivering the mail. The other vehicle (a white Volvo) involved= was traveling East and in the opposite direction of The white Vo= lvo that she was driving swerved to avoid the mail truck, crossing into the= opposing lane and colliding with Melanie in her 2007 Jeep Grand Cherokee. = The impact off the road and crashing into a guard rail and then cr= ashing into some trees. (see attached picture #1, Jeep Landing) = was then able to climb out of the rear passenger side door. The airbags ne= ver deployed. |
| The second photo is of the crashed Jeep's front end after it was boom haule= d out of the trees and taken to Geauga Unibody, a local repair shop. (see a= ttached photo #2 Jeep Front)                                                                                                                                                                                                                                                                                                                                                                                                                                                                                                |
| The vehicle is currently located at: =20 Copart Salvage 286 East Twinsburg Rd. Northfield Ohio 330-468-1500                                                                                                                                                                                                                                                                                                                                                                                                                                                                                                                                                                           |