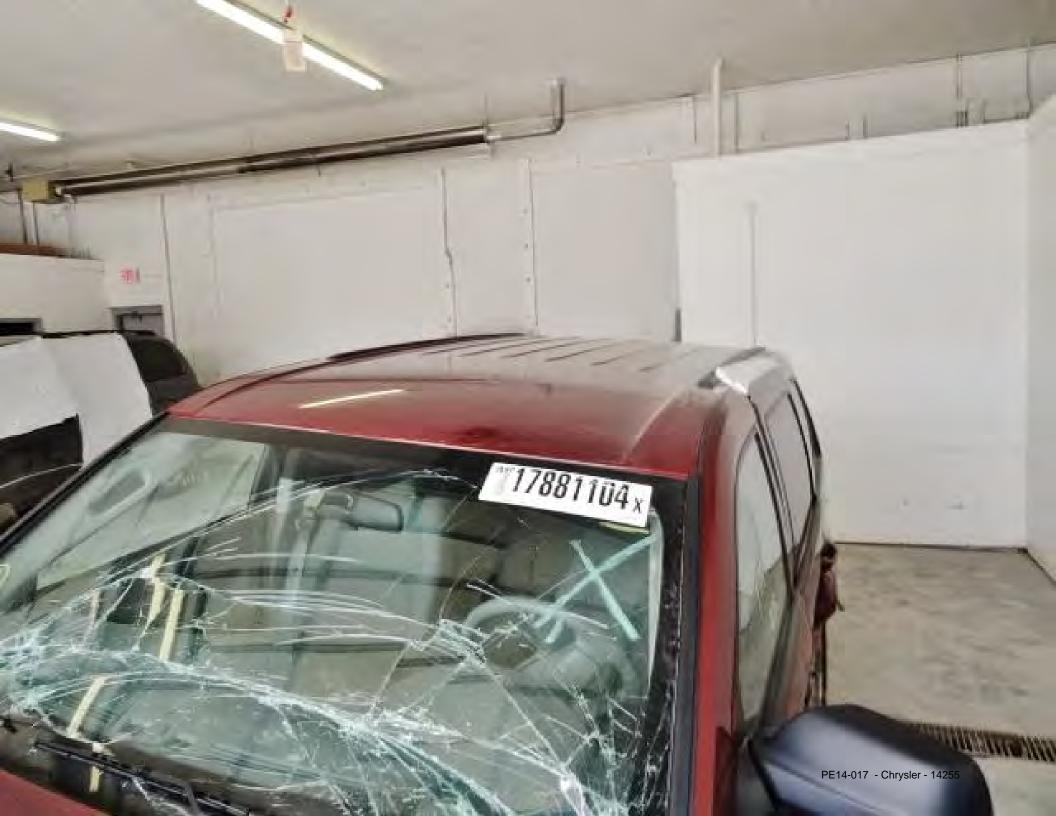

Re: 2006 Jeep Grand Cherokee Ltd. Hemi - VIN #1J4HR58286C

## To Whom It May Concern:

I am writing this letter to advise you that I was unfortunately involved in a head-on collision with another vehicle on December 22, 2013. The resulting damage caused to each car was valued at \$9,000.00, or greater, and yet the airbags in my vehicle (referenced above) did not deploy. The front airbag and side curtains did deploy in the other vehicle (2012 Nissan). This is very disconcerting since this was the first time I was involved in an accident that needed airbags. The resulting injuries that I sustained were a contusion and sprain to my chest and headaches that come and go. My vehicle was towed to Bi-County Auto Body to perform the necessary repair work. You may contact them at 631-360-0500 to verify the airbags did not deploy.