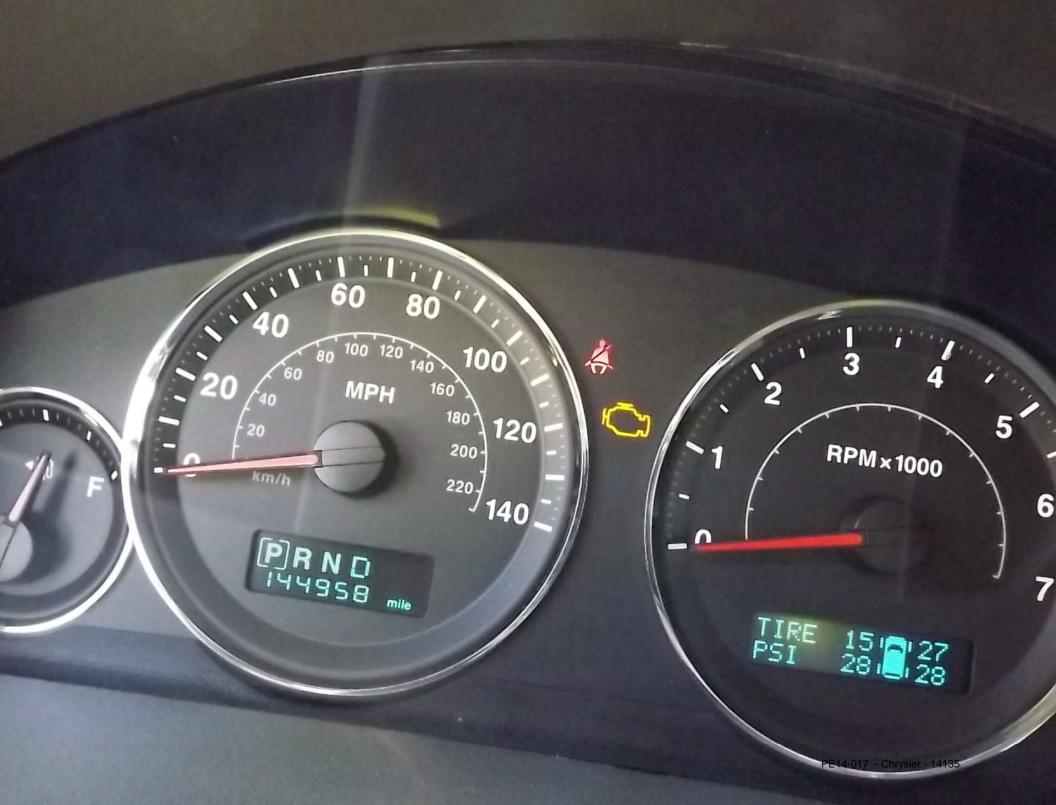

.

Vehicle 2006 WK 5.7L

Odometer 145017.5 miles

VIN 1J4HR58286C

Original VIN 1J4HR58286C

blication Date Wed Mar 5 2014

buttons to view the desired information. Click on column heading to sort table.