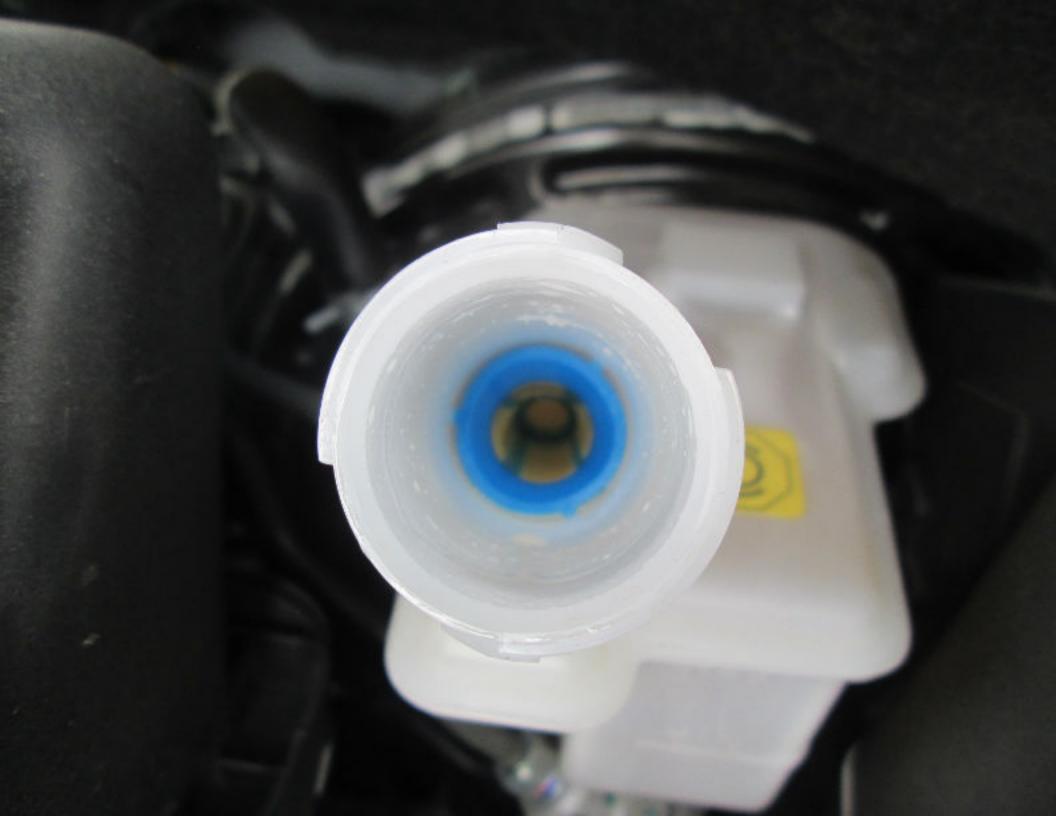

### 9. A summary of said repairs is as follows:

| <u>DATE</u> | DAYS | MILE | RO#    | COMPLAINT                                                                                                                                                                                                                                                                                                        |
|-------------|------|------|--------|------------------------------------------------------------------------------------------------------------------------------------------------------------------------------------------------------------------------------------------------------------------------------------------------------------------|
| 4/8/13      | 3    | 2070 | 321818 | Interior: Customer states interior panels<br>coming off. (Leather and recall xmisc<br>necessary to order new side panels for<br>headliner at windshield. Not fitting<br>properly coming loose over bumps).                                                                                                       |
|             |      |      |        | Brakes: Customer states when at stop sign and foot on brake pedal goes to the floor and customer has to pump pedal to get brakes back. Happened a couple of times, now there is a noise. (Perform diagnosis on brake pedal going down and noise in brakes, replace master cylinder ASM bleed and adjust brakes). |
|             |      |      |        | Windows: Customer states D/S window<br>bezels loose, has to keep putting back in<br>place. (Window switch door bezels are<br>operating as designed, showed customer<br>other Sentra and they are the same).                                                                                                      |
|             |      |      |        | Airbag System: Customer states when husband is sitting in front seat the air back light blinks on and off [husband is 200 lbs.]. (Perform zero relearn to airbag system.                                                                                                                                         |
|             |      |      |        | Upholstery: Customer states stain on D/S seat bottom, P/S seat getting black [vehicle is supposed to have a protectant on seats to prevent this please check]. (Remove stain from driver side seat bottom).                                                                                                      |
|             |      |      |        | Engine Idle: Recall 3212, engine idle. (Perform recall).                                                                                                                                                                                                                                                         |
| 4/19/13     | 39   | 2403 | 323382 | Front Seats: Customer states both front<br>seat sides are coming loose. (Replace<br>right front seat side bezel, replace left<br>front seat side bezel).                                                                                                                                                         |

Brakes: Customer states when stopped at a traffic light with foot on brake and letting up slightly to move up in line then pushing brake pedal to stop, brake pedal goes to floor. (Check complete brake system, road test by factory rep, unable to duplicate concern, operating normally at this time).

6/1/13 5 2760 328823

Brakes: Brake concern, when stopping pedal to floor. (Road test vehicle for brake pedal going to floor, contact tech line, unable to verify concern at this time, vehicle operating normally).

Brakes: Customer states when at a stop brake pedal goes to the floor and they hear a clicking sound, has to use the Ebrake to stop at times. (Road test vehicle unable to duplicate concern, vehicle operating as designed).

Front Seats: Customer states both seat moldings keep falling off check and advise. (Re-secure seat panels).

- 10. In addition to the above-summary, in or around June 2013, the vehicle's pedal brake completely failed to engage, which resulted in a collision that was solely caused by the brakes' failure.
- Manufacturer participated in at least one repair attempt and had notice of the vehicle's unrepaired defects both directly and through Dealer, its authorized servicing agent under the warranty. See Composite Exhibit 'C'.
- 12. Despite the repair attempts, the defects have not been adequately repaired and the vehicle remains in a defective condition, including the brake system, which is a problem that is becoming progressively worse with the passage of time.
- 13. Manufacturer's inability or refusal to perform warranty repairs, despite that the vehicle was defective, is in derogation of Manufacturer's obligation to Plaintiffs under the express warranty.