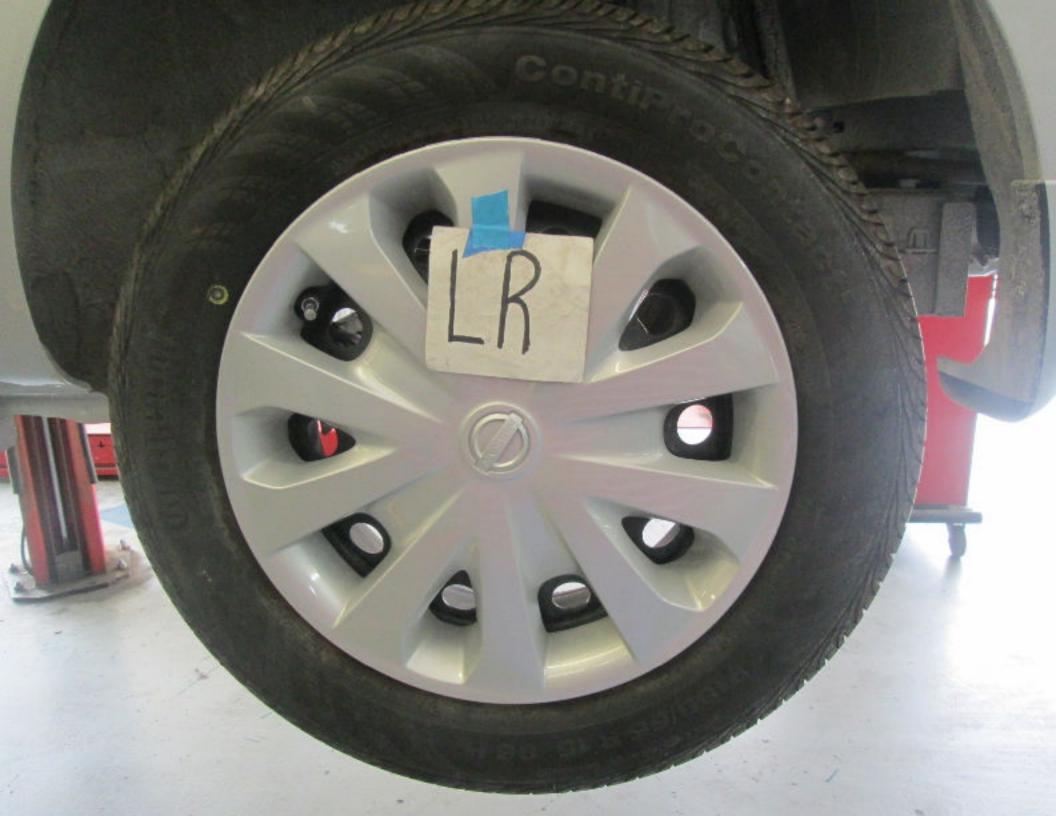

#### FIRST CAUSE OF ACTION

Each time Plaintiff delivered the nonconforming Vehicle

(Breach of Implied Warranty of Merchantability under Song-Beverly Warranty Act against all Defendants)

- 14. Plaintiff realleges each and every paragraph (1-14) and incorporates them by this reference as though fully set forth herein.
- 15. The distribution and sale of the Vehicle was accompanied by the Manufacturer and Seller's implied warranty that the Vehicle was merchantable.
- 16. Furthermore, Defendants, and each of them, impliedly warranted, inter alia, that the Vehicle would pass without objection in the trade under the contract description; that the Vehicle was fit for the ordinary purposes for which it was intended; that the Vehicle was adequately assembled; and/or that the Vehicle conformed to the promises or affirmations of fact made to Plaintiff.
  - 17. As evidenced by the defects, malfunctions,