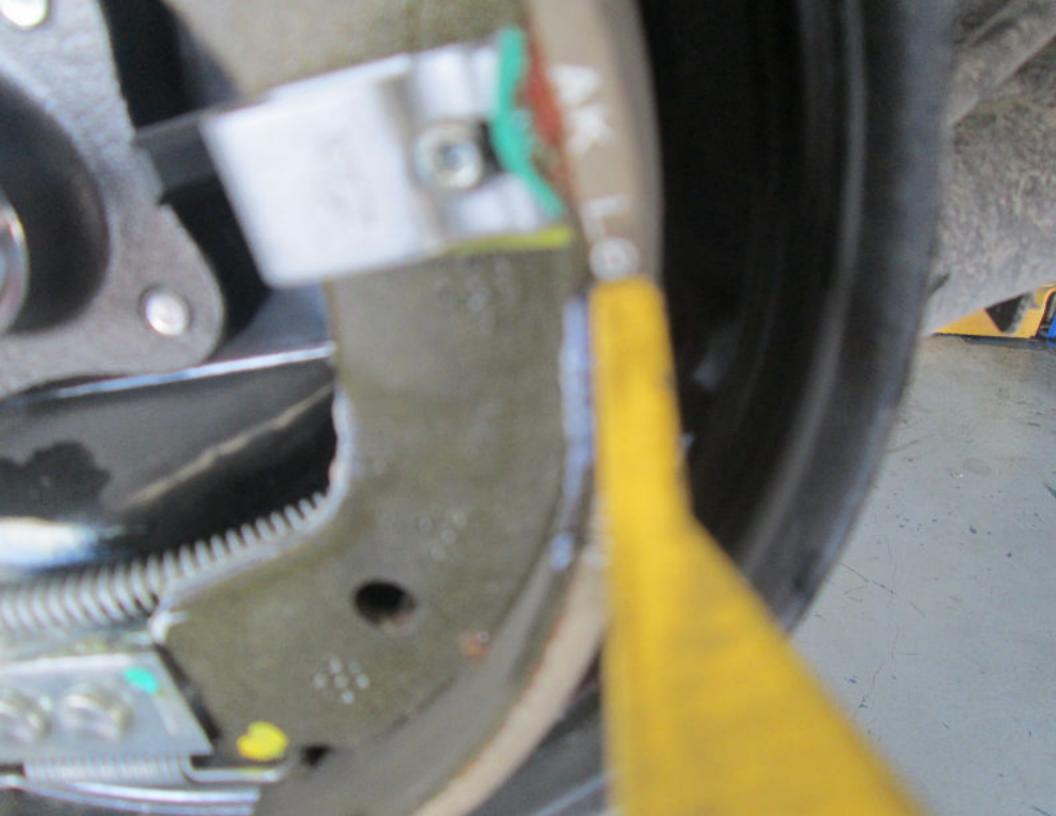

Brake Noise: Rear brake noise. (Road test vehicle for noise in brakes, remove rear brake drums and lubricate wheel cylinder slides, re road test, vehicle noise is gone).

6/29/13 21 3389 332297

Vehicle Noise: Customer states when stopping at the end of the stop there is a noise coming from the rear of the vehicle on the right side. (Road test vehicle unable to duplicate concern, vehicle operating as designed).