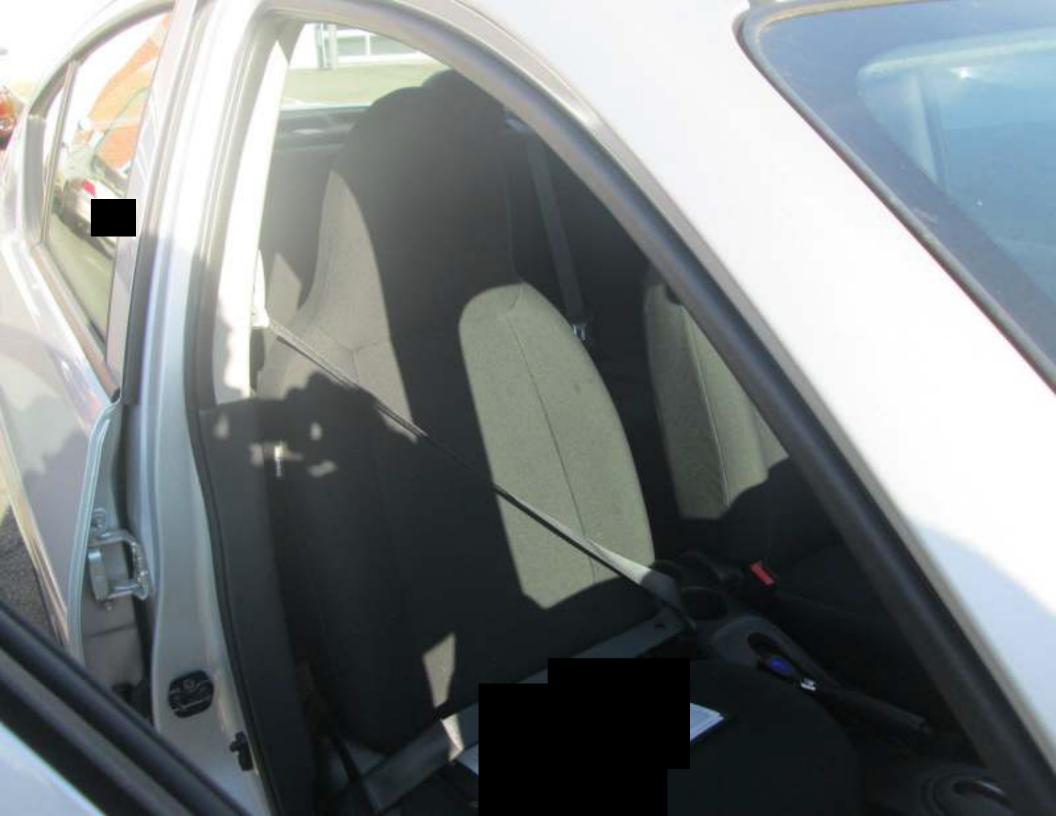

- The express written warranty is a "written warranty" as defined in the MMWA, 15 U.S.C. 2301(6).
- Manufacturer is a "supplier" and "warrantor" as defined in the MMWA, 15
   U.S.C. 2301(4), (5).
- The vehicle's failures, including the defective brake and airbag systems, are
  the direct result of one or more defects in manufacturing workmanship or
  materials.
- The vehicle's defects could not reasonably have been discovered by Plaintiffs
  prior to Plaintiffs' purchase of the vehicle.
- Plaintiffs have provided Manufacturer with notice and reasonable opportunity to cure the vehicle's defects.
- 23. The express written warranty was part of the basis of the bargain of the contract, upon which Plaintiffs relied, for the purchase of the vehicle.
- 24. The vehicle has not been properly repaired under such express warranty and continues to be in a defective condition through no fault of Plaintiffs.
- Manufacturer's failure or refusal to adequately repair the above-described defects is a breach of the express warranty.
- The express warranty has failed of its essential purpose.
- Plaintiffs have been damaged as a result of Manufacturer's failure to comply with the express warranty.
- All conditions precedent prior to bringing this action have occurred, have been performed, or have been waived.