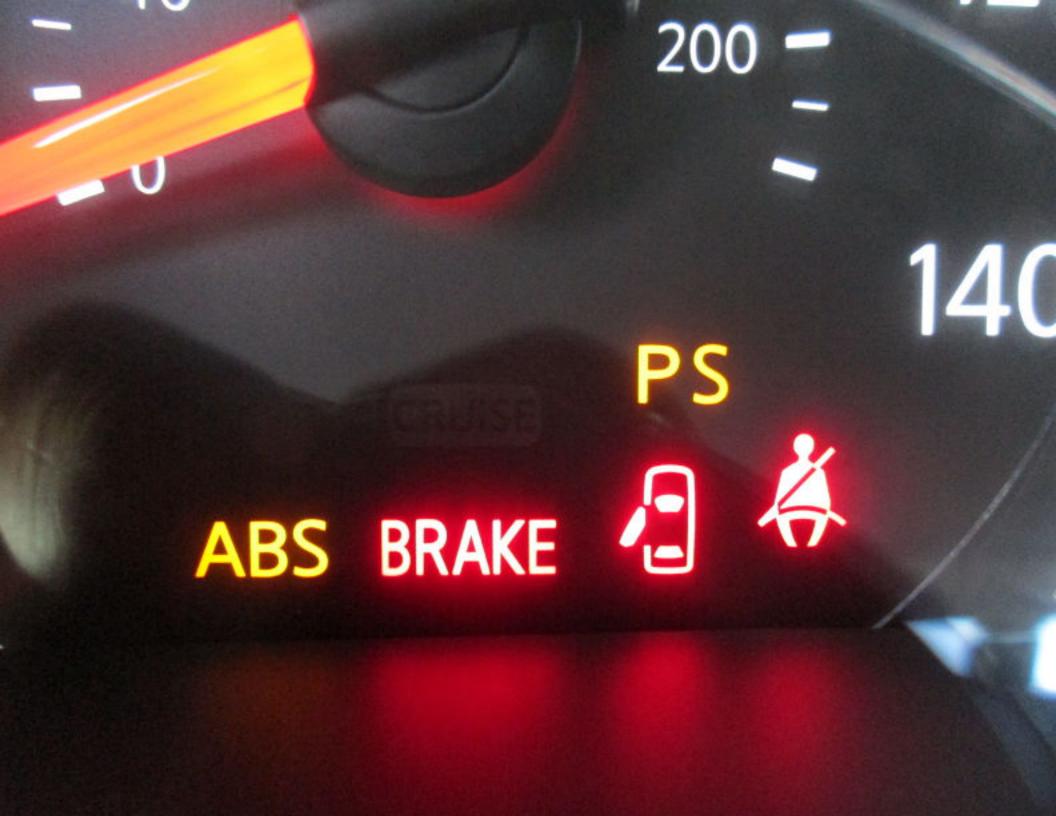

#### FIRST CAUSE OF ACTION

Each time Plaintiff delivered the nonconforming Vehicle

(Breach of Implied Warranty of Merchantability under Song-Beverly Warranty Act against all Defendants)

- 14. Plaintiff realleges each and every paragraph (1-14) and incorporates them by this reference as though fully set forth herein.
- 15. The distribution and sale of the Vehicle was accompanied by the Manufacturer and Seller's implied warranty that the Vehicle was merchantable.
- 16. Furthermore, Defendants, and each of them, impliedly warranted, inter alia, that the Vehicle would pass without objection in the trade under the contract description; that the Vehicle was fit for the ordinary purposes for which it was intended; that the Vehicle was adequately assembled; and/or that the Vehicle conformed to the promises or affirmations of fact made to Plaintiff.
  - 17. As evidenced by the defects, malfunctions,