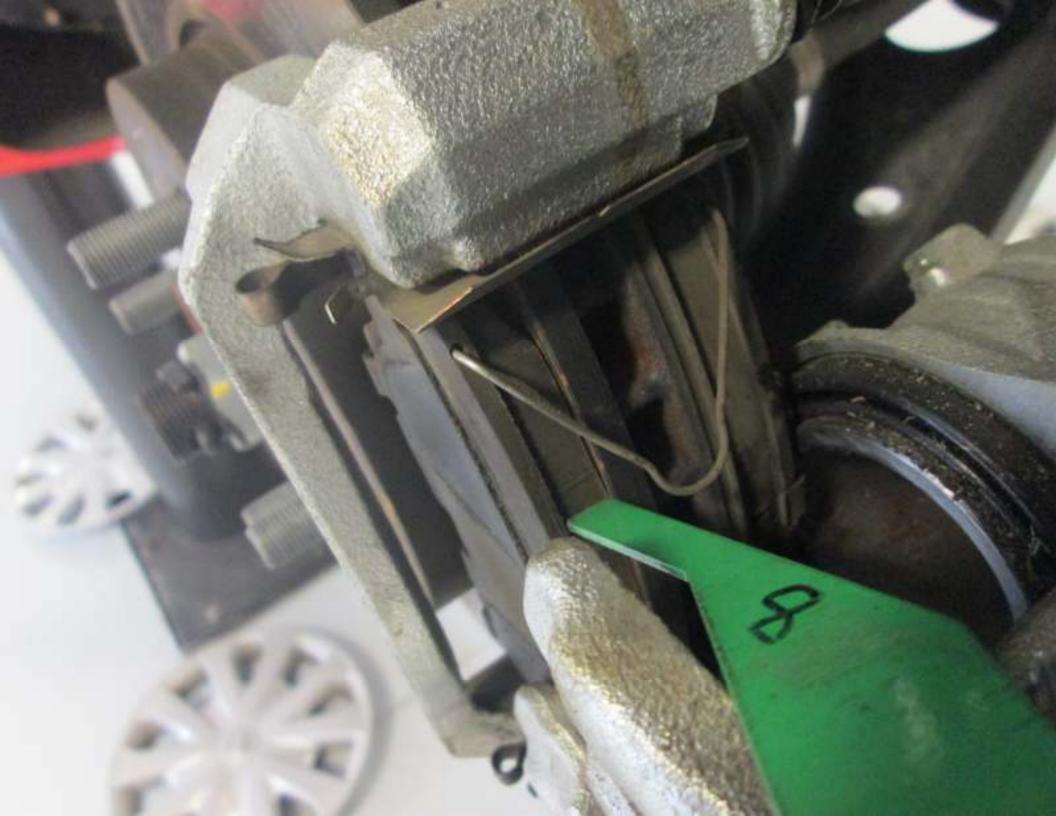

Brakes: Customer states when at a stop brake pedal goes to the floor and they hear a clicking sound, has to use the Ebrake to stop at times. (Road test vehicle unable to duplicate concern, vehicle operating as designed).

Front Seats: Customer states both seat moldings keep falling off check and advise. (Re-secure seat panels).

- 10. In addition to the above-summary, in or around June 2013, the vehicle's pedal brake completely failed to engage, which resulted in a collision that was solely caused by the brakes' failure.
- Manufacturer participated in at least one repair attempt and had notice of the vehicle's unrepaired defects both directly and through Dealer, its authorized servicing agent under the warranty. See Composite Exhibit 'C'.
- 12. Despite the repair attempts, the defects have not been adequately repaired and the vehicle remains in a defective condition, including the brake system, which is a problem that is becoming progressively worse with the passage of time.
- 13. Manufacturer's inability or refusal to perform warranty repairs, despite that the vehicle was defective, is in derogation of Manufacturer's obligation to Plaintiffs under the express warranty.