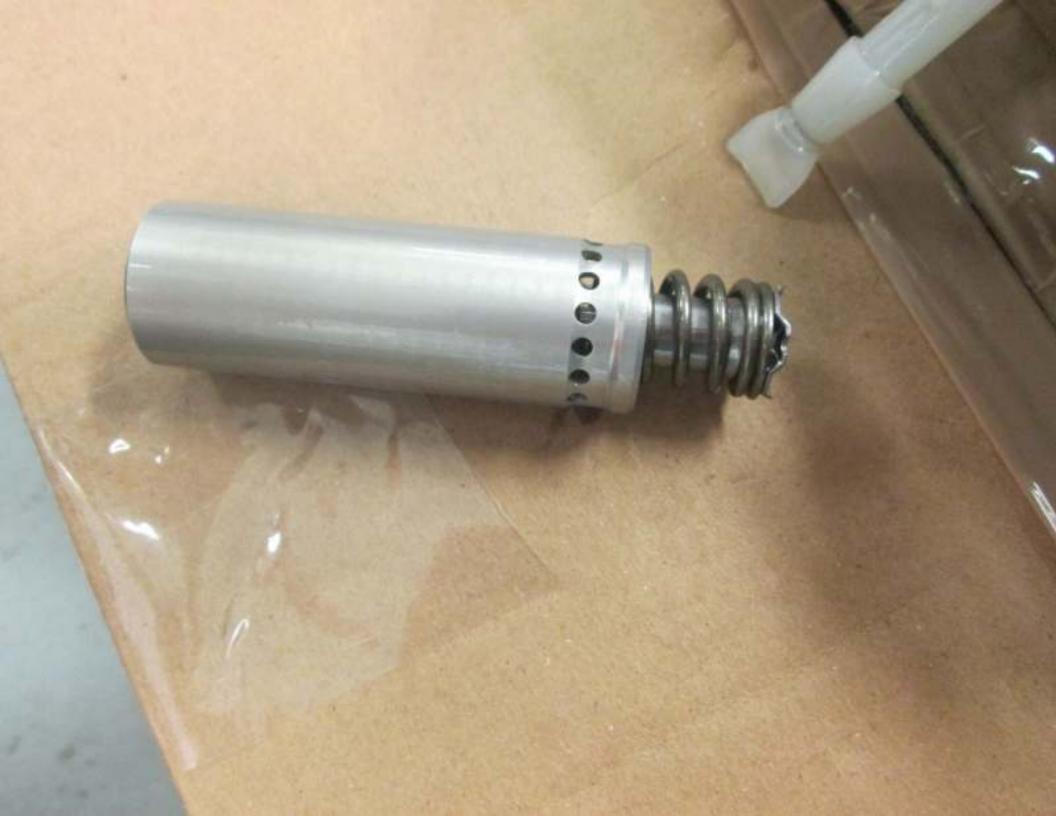

### 9. A summary of said repairs is as follows:

| <u>DATE</u> | DAYS | MILE | RO#    | COMPLAINT                                                                                                                                                                                                                                                                                                        |
|-------------|------|------|--------|------------------------------------------------------------------------------------------------------------------------------------------------------------------------------------------------------------------------------------------------------------------------------------------------------------------|
| 4/8/13      | 3    | 2070 | 321818 | Interior: Customer states interior panels<br>coming off. (Leather and recall xmisc<br>necessary to order new side panels for<br>headliner at windshield. Not fitting<br>properly coming loose over bumps).                                                                                                       |
|             |      |      |        | Brakes: Customer states when at stop sign and foot on brake pedal goes to the floor and customer has to pump pedal to get brakes back. Happened a couple of times, now there is a noise. (Perform diagnosis on brake pedal going down and noise in brakes, replace master cylinder ASM bleed and adjust brakes). |
|             |      |      |        | Windows: Customer states D/S window<br>bezels loose, has to keep putting back in<br>place. (Window switch door bezels are<br>operating as designed, showed customer<br>other Sentra and they are the same).                                                                                                      |
|             |      |      |        | Airbag System: Customer states when husband is sitting in front seat the air back light blinks on and off [husband is 200 lbs.]. (Perform zero relearn to airbag system.                                                                                                                                         |
|             |      |      |        | Upholstery: Customer states stain on D/S seat bottom, P/S seat getting black [vehicle is supposed to have a protectant on seats to prevent this please check]. (Remove stain from driver side seat bottom).                                                                                                      |
|             |      |      |        | Engine Idle: Recall 3212, engine idle. (Perform recall).                                                                                                                                                                                                                                                         |
| 4/19/13     | 39   | 2403 | 323382 | Front Seats: Customer states both front<br>seat sides are coming loose. (Replace<br>right front seat side bezel, replace left<br>front seat side bezel).                                                                                                                                                         |