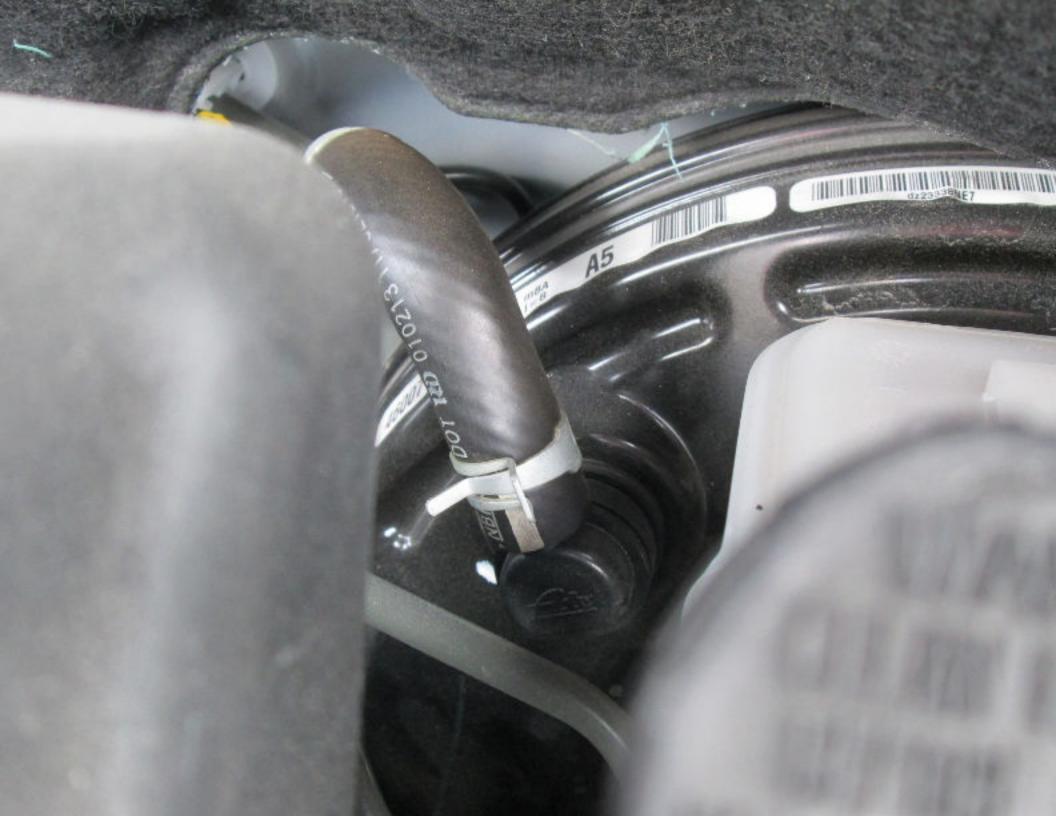

### 9. A summary of said repairs is as follows:

| <u>DATE</u> | DAYS | MILE | RO#    | COMPLAINT                                                                                                                                                                                                                                                                                                        |
|-------------|------|------|--------|------------------------------------------------------------------------------------------------------------------------------------------------------------------------------------------------------------------------------------------------------------------------------------------------------------------|
| 4/8/13      | 3    | 2070 | 321818 | Interior: Customer states interior panels<br>coming off. (Leather and recall xmisc<br>necessary to order new side panels for<br>headliner at windshield. Not fitting<br>properly coming loose over bumps).                                                                                                       |
|             |      |      |        | Brakes: Customer states when at stop sign and foot on brake pedal goes to the floor and customer has to pump pedal to get brakes back. Happened a couple of times, now there is a noise. (Perform diagnosis on brake pedal going down and noise in brakes, replace master cylinder ASM bleed and adjust brakes). |
|             |      |      |        | Windows: Customer states D/S window<br>bezels loose, has to keep putting back in<br>place. (Window switch door bezels are<br>operating as designed, showed customer<br>other Sentra and they are the same).                                                                                                      |
|             |      |      |        | Airbag System: Customer states when husband is sitting in front seat the air back light blinks on and off [husband is 200 lbs.]. (Perform zero relearn to airbag system.                                                                                                                                         |
|             |      |      |        | Upholstery: Customer states stain on D/S seat bottom, P/S seat getting black [vehicle is supposed to have a protectant on seats to prevent this please check]. (Remove stain from driver side seat bottom).                                                                                                      |
|             |      |      |        | Engine Idle: Recall 3212, engine idle. (Perform recall).                                                                                                                                                                                                                                                         |
| 4/19/13     | 39   | 2403 | 323382 | Front Seats: Customer states both front<br>seat sides are coming loose. (Replace<br>right front seat side bezel, replace left<br>front seat side bezel).                                                                                                                                                         |

Brakes: Customer states when stopped at a traffic light with foot on brake and letting up slightly to move up in line then pushing brake pedal to stop, brake pedal goes to floor. (Check complete brake system, road test by factory rep, unable to duplicate concern, operating normally at this time).

6/1/13 5 2760 328823

Brakes: Brake concern, when stopping pedal to floor. (Road test vehicle for brake pedal going to floor, contact tech line, unable to verify concern at this time, vehicle operating normally).

Brake Noise: Rear brake noise. (Road test vehicle for noise in brakes, remove rear brake drums and lubricate wheel cylinder slides, re road test, vehicle noise is gone).

6/29/13 21 3389 332297

Vehicle Noise: Customer states when stopping at the end of the stop there is a noise coming from the rear of the vehicle on the right side. (Road test vehicle unable to duplicate concern, vehicle operating as designed).

Brakes: Customer states when at a stop brake pedal goes to the floor and they hear a clicking sound, has to use the Ebrake to stop at times. (Road test vehicle unable to duplicate concern, vehicle operating as designed).