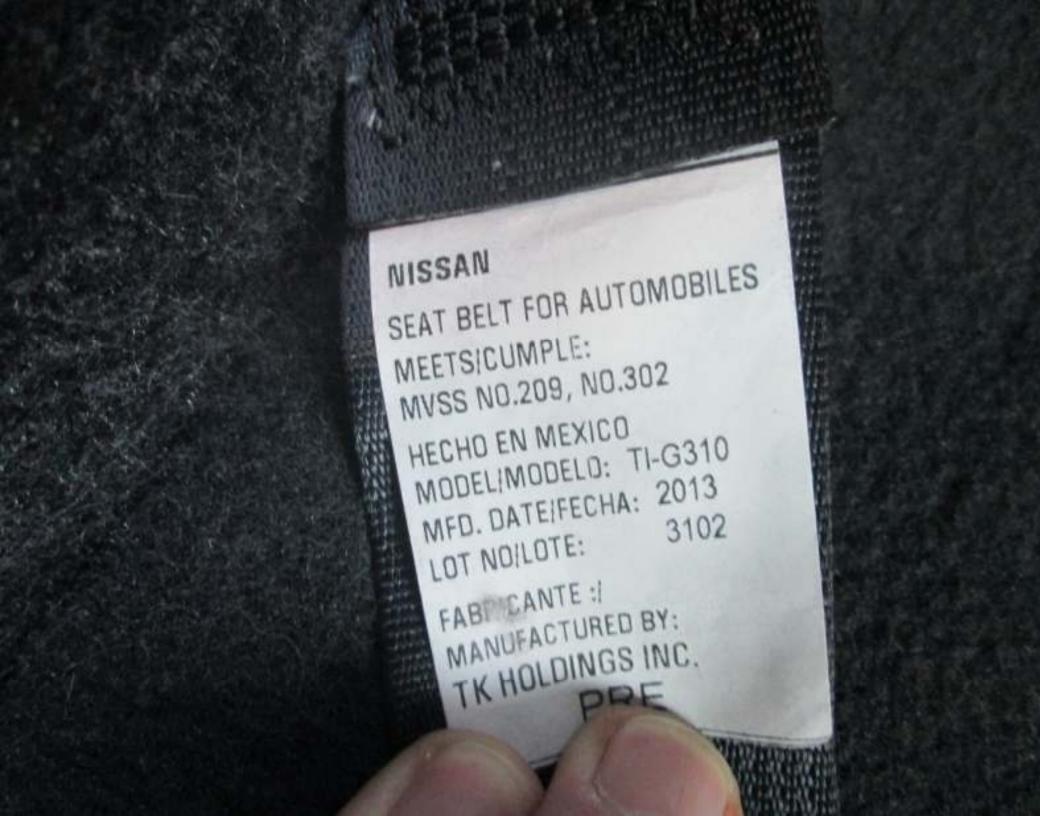

- The express written warranty is a "written warranty" as defined in the MMWA, 15 U.S.C. 2301(6).
- Manufacturer is a "supplier" and "warrantor" as defined in the MMWA, 15
   U.S.C. 2301(4), (5).
- The vehicle's failures, including the defective brake and airbag systems, are
  the direct result of one or more defects in manufacturing workmanship or
  materials.
- The vehicle's defects could not reasonably have been discovered by Plaintiffs
  prior to Plaintiffs' purchase of the vehicle.
- Plaintiffs have provided Manufacturer with notice and reasonable opportunity to cure the vehicle's defects.
- 23. The express written warranty was part of the basis of the bargain of the contract, upon which Plaintiffs relied, for the purchase of the vehicle.
- 24. The vehicle has not been properly repaired under such express warranty and continues to be in a defective condition through no fault of Plaintiffs.
- Manufacturer's failure or refusal to adequately repair the above-described defects is a breach of the express warranty.
- The express warranty has failed of its essential purpose.
- Plaintiffs have been damaged as a result of Manufacturer's failure to comply with the express warranty.
- All conditions precedent prior to bringing this action have occurred, have been performed, or have been waived.