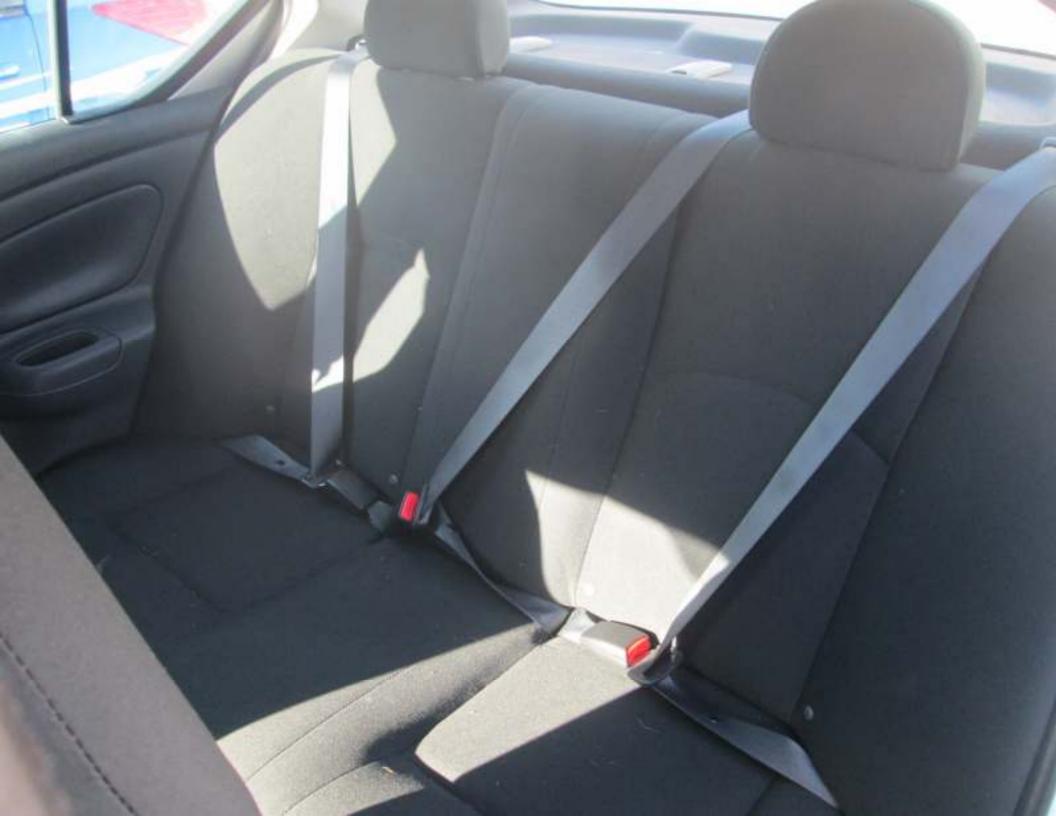

- The express written warranty is a "written warranty" as defined in the MMWA, 15 U.S.C. 2301(6).
- Manufacturer is a "supplier" and "warrantor" as defined in the MMWA, 15
   U.S.C. 2301(4), (5).
- The vehicle's failures, including the defective brake and airbag systems, are
  the direct result of one or more defects in manufacturing workmanship or
  materials.
- The vehicle's defects could not reasonably have been discovered by Plaintiffs
  prior to Plaintiffs' purchase of the vehicle.
- Plaintiffs have provided Manufacturer with notice and reasonable opportunity to cure the vehicle's defects.
- 23. The express written warranty was part of the basis of the bargain of the contract, upon which Plaintiffs relied, for the purchase of the vehicle.
- 24. The vehicle has not been properly repaired under such express warranty and continues to be in a defective condition through no fault of Plaintiffs.
- Manufacturer's failure or refusal to adequately repair the above-described defects is a breach of the express warranty.
- The express warranty has failed of its essential purpose.
- Plaintiffs have been damaged as a result of Manufacturer's failure to comply with the express warranty.
- All conditions precedent prior to bringing this action have occurred, have been performed, or have been waived.