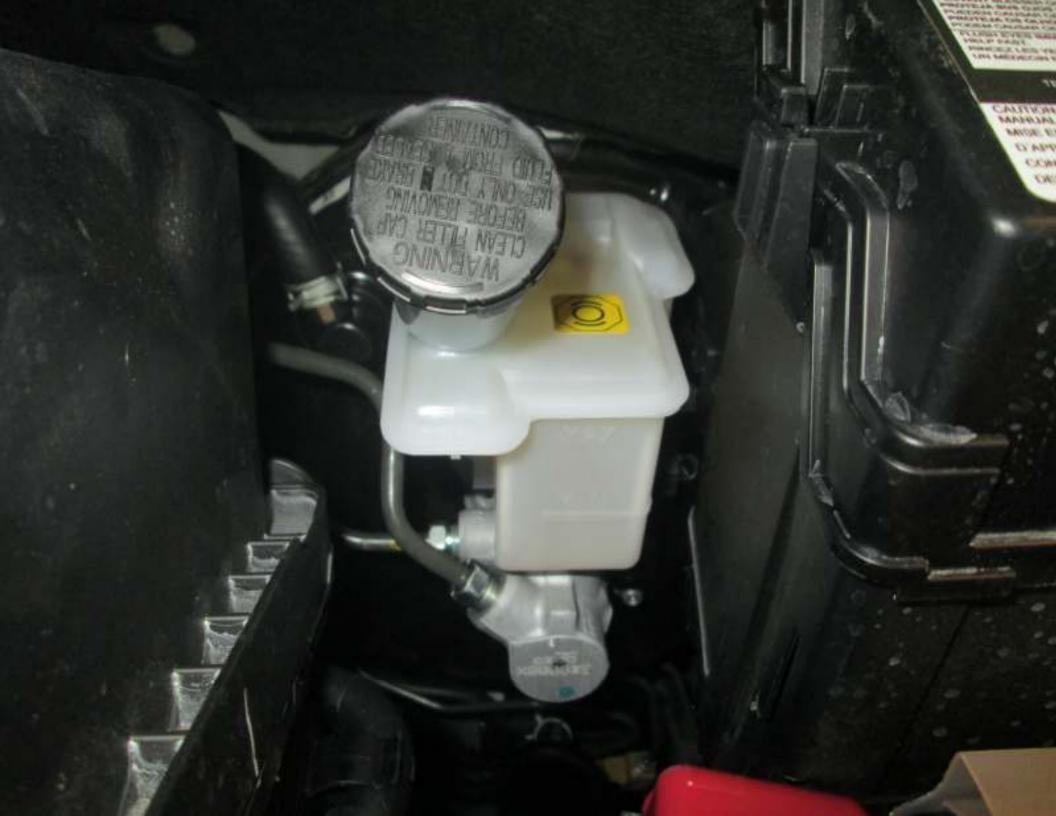

Brakes: Customer states when stopped at a traffic light with foot on brake and letting up slightly to move up in line then pushing brake pedal to stop, brake pedal goes to floor. (Check complete brake system, road test by factory rep, unable to duplicate concern, operating normally at this time).

6/1/13 5 2760 328823

Brakes: Brake concern, when stopping pedal to floor. (Road test vehicle for brake pedal going to floor, contact tech line, unable to verify concern at this time, vehicle operating normally).