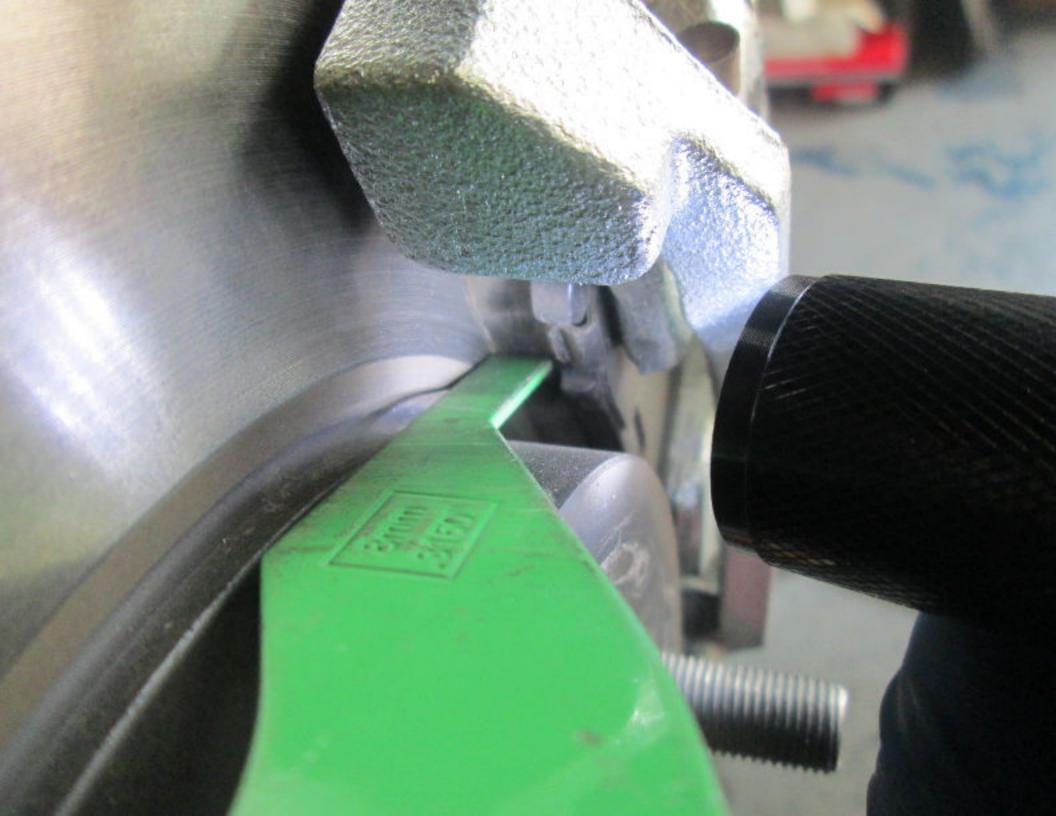

Front Seats: Customer states both seat moldings keep falling off check and advise. (Re-secure seat panels).

- 10. In addition to the above-summary, in or around June 2013, the vehicle's pedal brake completely failed to engage, which resulted in a collision that was solely caused by the brakes' failure.
- Manufacturer participated in at least one repair attempt and had notice of the vehicle's unrepaired defects both directly and through Dealer, its authorized servicing agent under the warranty. See Composite Exhibit 'C'.
- 12. Despite the repair attempts, the defects have not been adequately repaired and the vehicle remains in a defective condition, including the brake system, which is a problem that is becoming progressively worse with the passage of time.
- 13. Manufacturer's inability or refusal to perform warranty repairs, despite that the vehicle was defective, is in derogation of Manufacturer's obligation to Plaintiffs under the express warranty.