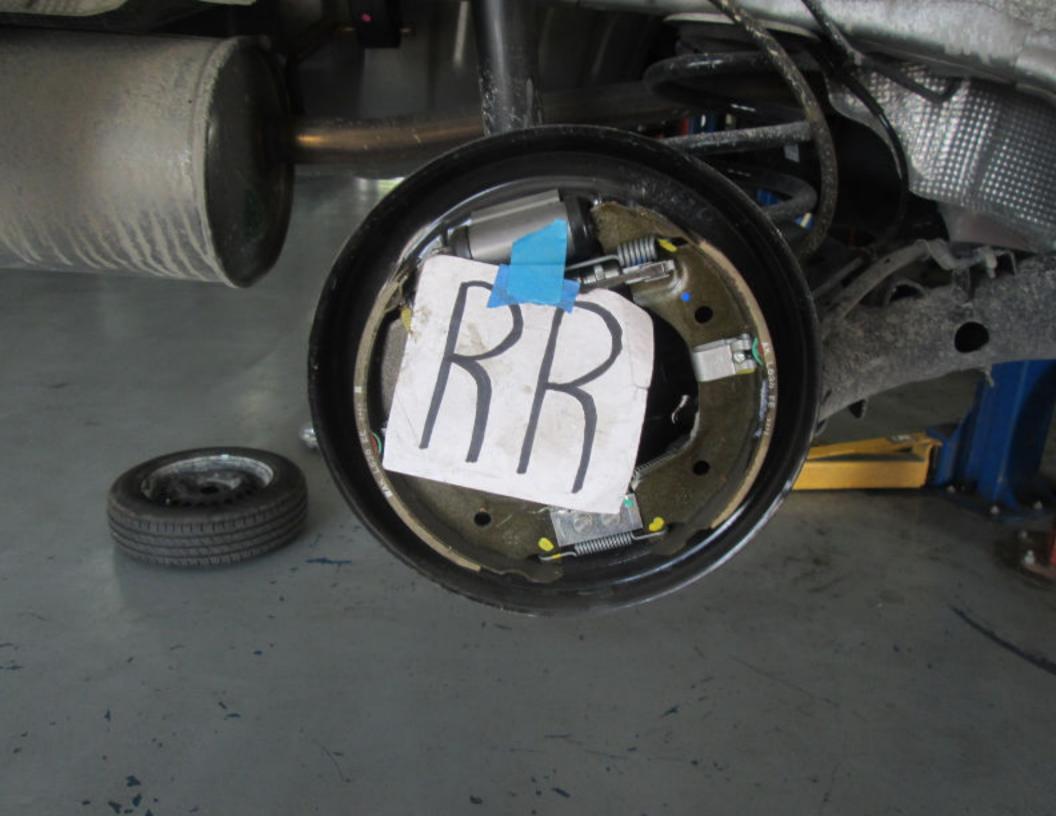

Brake Noise: Rear brake noise. (Road test vehicle for noise in brakes, remove rear brake drums and lubricate wheel cylinder slides, re road test, vehicle noise is gone).

6/29/13 21 3389 332297

Vehicle Noise: Customer states when stopping at the end of the stop there is a noise coming from the rear of the vehicle on the right side. (Road test vehicle unable to duplicate concern, vehicle operating as designed).