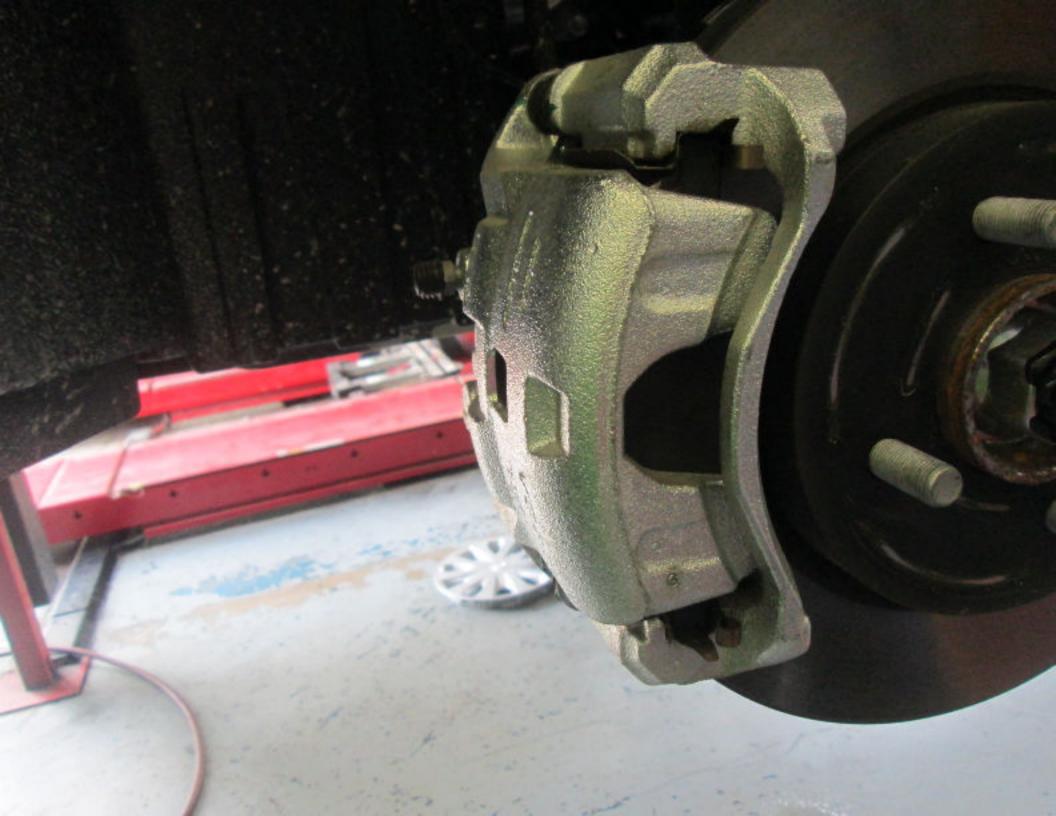

### 9. A summary of said repairs is as follows:

| <u>DATE</u> | DAYS | MILE | RO#    | COMPLAINT                                                                                                                                                                                                                                                                                                        |
|-------------|------|------|--------|------------------------------------------------------------------------------------------------------------------------------------------------------------------------------------------------------------------------------------------------------------------------------------------------------------------|
| 4/8/13      | 3    | 2070 | 321818 | Interior: Customer states interior panels<br>coming off. (Leather and recall xmisc<br>necessary to order new side panels for<br>headliner at windshield. Not fitting<br>properly coming loose over bumps).                                                                                                       |
|             |      |      |        | Brakes: Customer states when at stop sign and foot on brake pedal goes to the floor and customer has to pump pedal to get brakes back. Happened a couple of times, now there is a noise. (Perform diagnosis on brake pedal going down and noise in brakes, replace master cylinder ASM bleed and adjust brakes). |
|             |      |      |        | Windows: Customer states D/S window<br>bezels loose, has to keep putting back in<br>place. (Window switch door bezels are<br>operating as designed, showed customer<br>other Sentra and they are the same).                                                                                                      |
|             |      |      |        | Airbag System: Customer states when husband is sitting in front seat the air back light blinks on and off [husband is 200 lbs.]. (Perform zero relearn to airbag system.                                                                                                                                         |
|             |      |      |        | Upholstery: Customer states stain on D/S seat bottom, P/S seat getting black [vehicle is supposed to have a protectant on seats to prevent this please check]. (Remove stain from driver side seat bottom).                                                                                                      |
|             |      |      |        | Engine Idle: Recall 3212, engine idle. (Perform recall).                                                                                                                                                                                                                                                         |
| 4/19/13     | 39   | 2403 | 323382 | Front Seats: Customer states both front<br>seat sides are coming loose. (Replace<br>right front seat side bezel, replace left<br>front seat side bezel).                                                                                                                                                         |

Front Seats: Customer states both seat moldings keep falling off check and advise. (Re-secure seat panels).

- 10. In addition to the above-summary, in or around June 2013, the vehicle's pedal brake completely failed to engage, which resulted in a collision that was solely caused by the brakes' failure.
- Manufacturer participated in at least one repair attempt and had notice of the vehicle's unrepaired defects both directly and through Dealer, its authorized servicing agent under the warranty. See Composite Exhibit 'C'.
- 12. Despite the repair attempts, the defects have not been adequately repaired and the vehicle remains in a defective condition, including the brake system, which is a problem that is becoming progressively worse with the passage of time.
- 13. Manufacturer's inability or refusal to perform warranty repairs, despite that the vehicle was defective, is in derogation of Manufacturer's obligation to Plaintiffs under the express warranty.