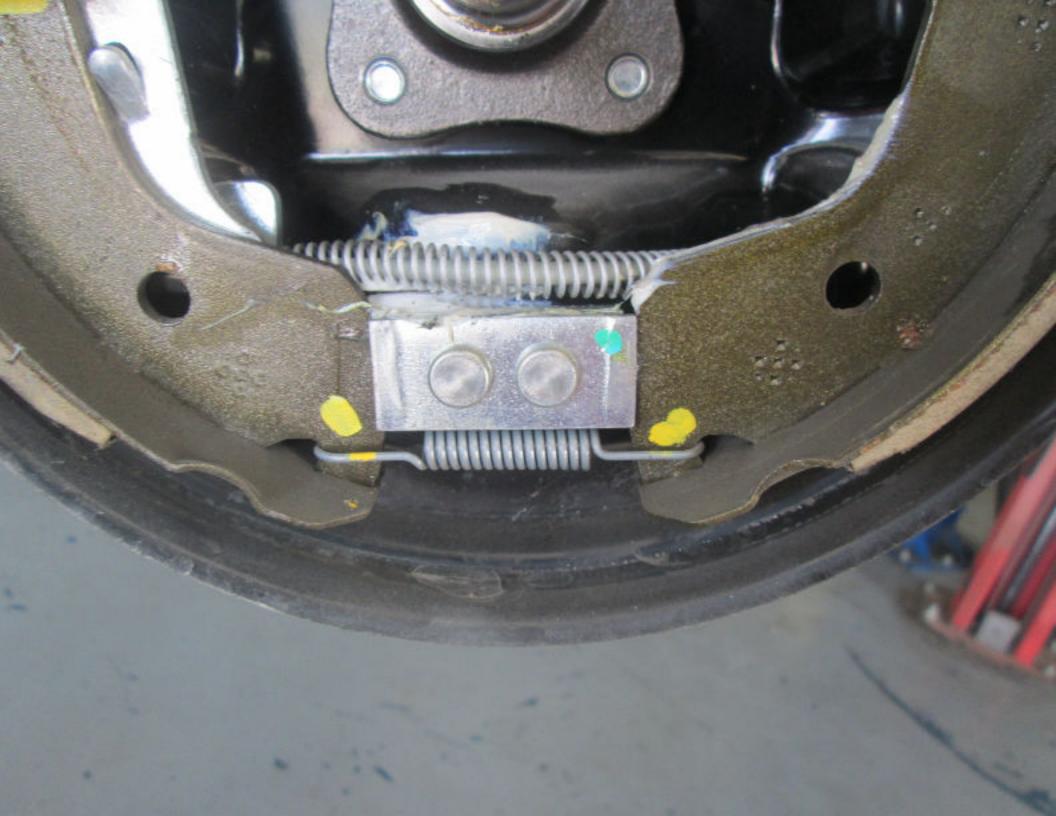

Brake Noise: Rear brake noise. (Road test vehicle for noise in brakes, remove rear brake drums and lubricate wheel cylinder slides, re road test, vehicle noise is gone).

6/29/13 21 3389 332297

Vehicle Noise: Customer states when stopping at the end of the stop there is a noise coming from the rear of the vehicle on the right side. (Road test vehicle unable to duplicate concern, vehicle operating as designed).