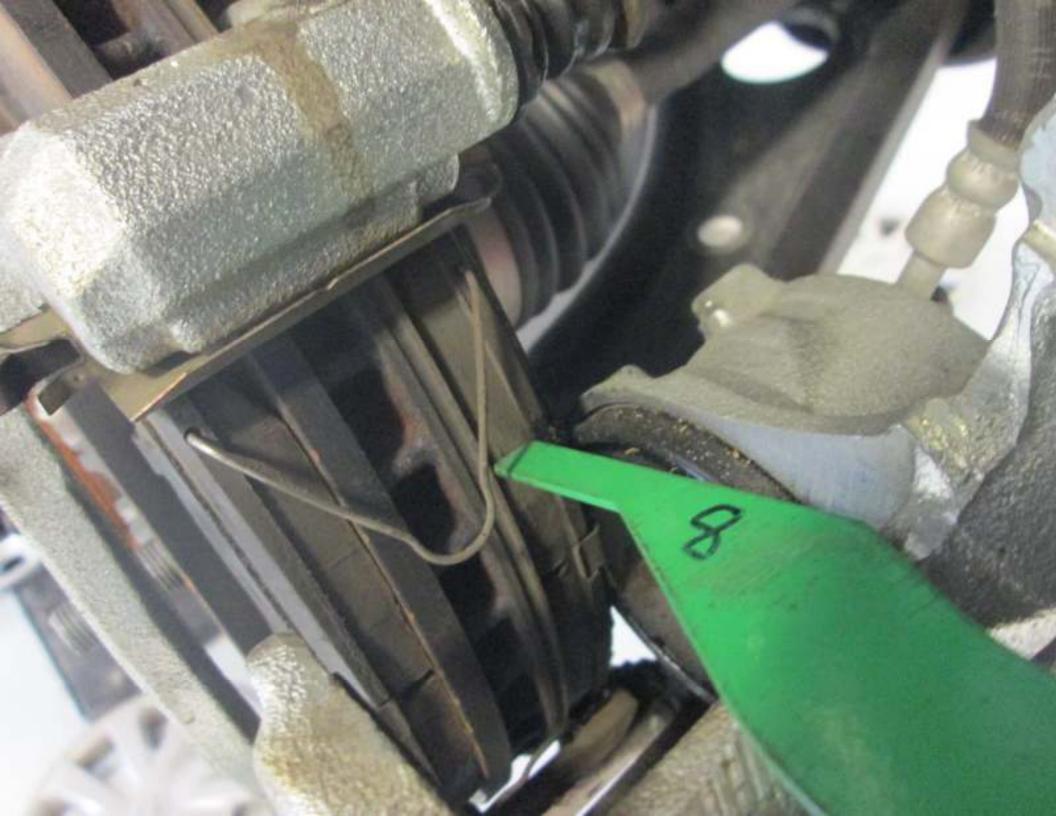

Brake Noise: Rear brake noise. (Road test vehicle for noise in brakes, remove rear brake drums and lubricate wheel cylinder slides, re road test, vehicle noise is gone).

6/29/13 21 3389 332297

Vehicle Noise: Customer states when stopping at the end of the stop there is a noise coming from the rear of the vehicle on the right side. (Road test vehicle unable to duplicate concern, vehicle operating as designed).

Brakes: Customer states when at a stop brake pedal goes to the floor and they hear a clicking sound, has to use the Ebrake to stop at times. (Road test vehicle unable to duplicate concern, vehicle operating as designed).