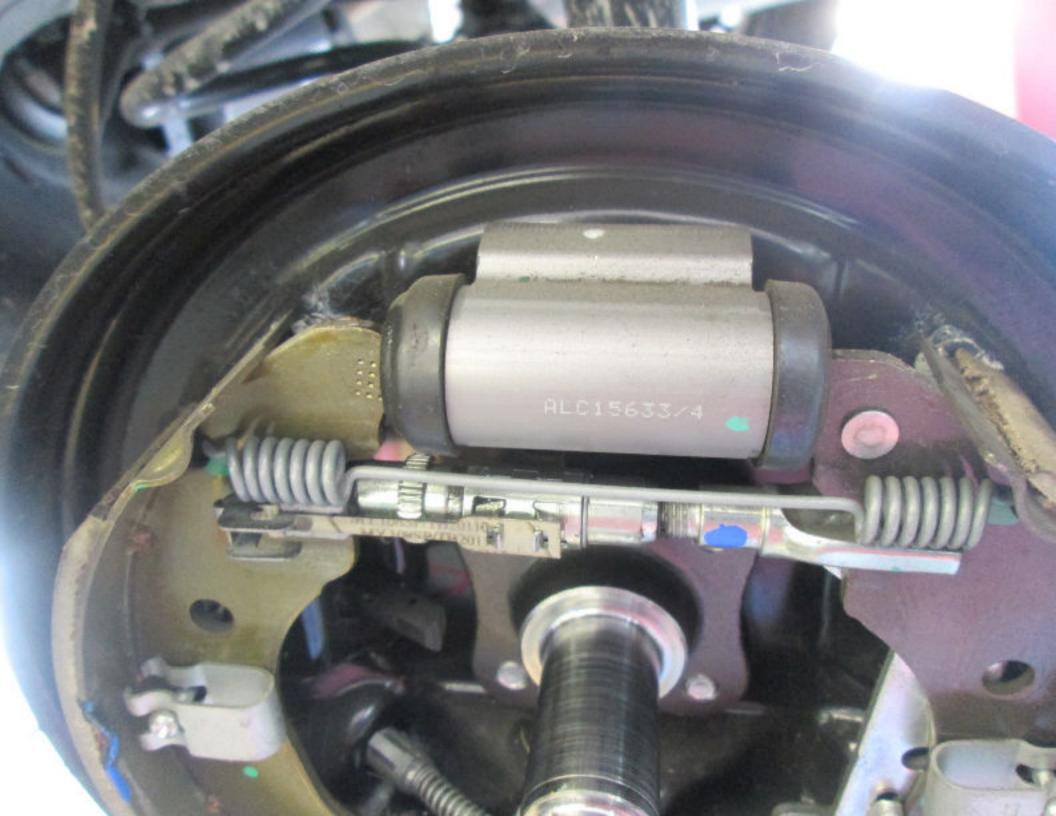

Brake Noise: Rear brake noise. (Road test vehicle for noise in brakes, remove rear brake drums and lubricate wheel cylinder slides, re road test, vehicle noise is gone).

6/29/13 21 3389 332297

Vehicle Noise: Customer states when stopping at the end of the stop there is a noise coming from the rear of the vehicle on the right side. (Road test vehicle unable to duplicate concern, vehicle operating as designed).