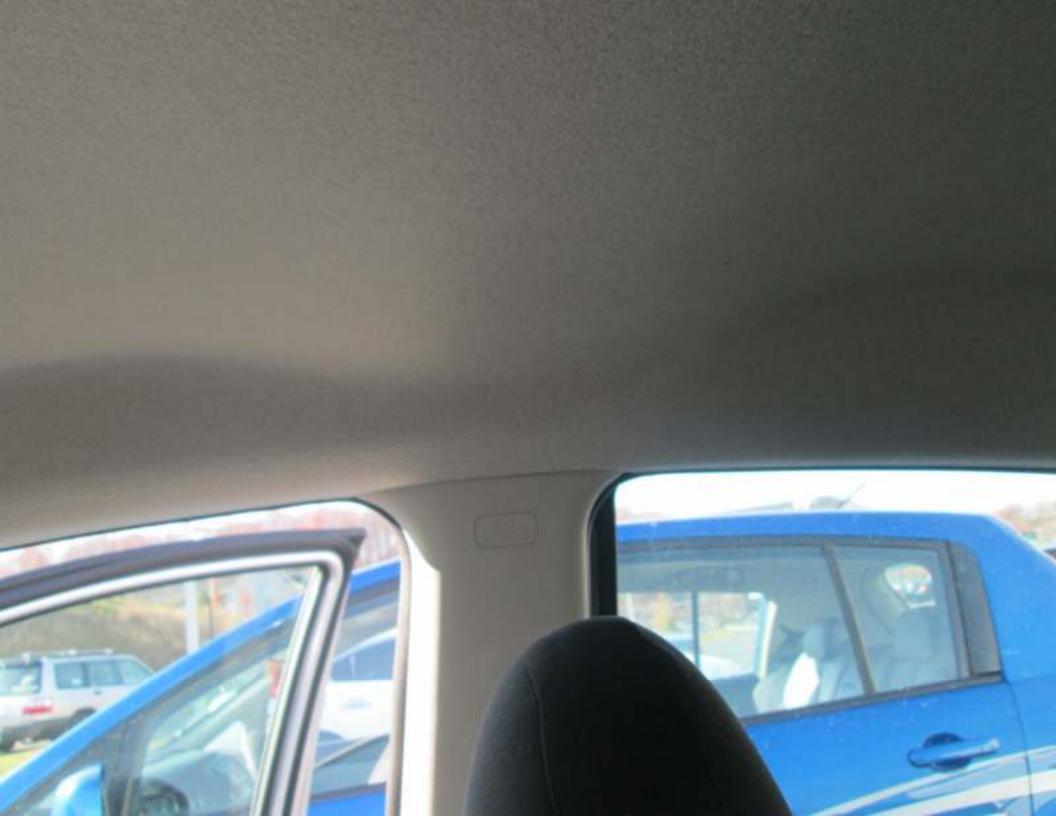

### 9. A summary of said repairs is as follows:

| <u>DATE</u> | DAYS | MILE | RO#    | COMPLAINT                                                                                                                                                                                                                                                                                                        |
|-------------|------|------|--------|------------------------------------------------------------------------------------------------------------------------------------------------------------------------------------------------------------------------------------------------------------------------------------------------------------------|
| 4/8/13      | 3    | 2070 | 321818 | Interior: Customer states interior panels<br>coming off. (Leather and recall xmisc<br>necessary to order new side panels for<br>headliner at windshield. Not fitting<br>properly coming loose over bumps).                                                                                                       |
|             |      |      |        | Brakes: Customer states when at stop sign and foot on brake pedal goes to the floor and customer has to pump pedal to get brakes back. Happened a couple of times, now there is a noise. (Perform diagnosis on brake pedal going down and noise in brakes, replace master cylinder ASM bleed and adjust brakes). |
|             |      |      |        | Windows: Customer states D/S window<br>bezels loose, has to keep putting back in<br>place. (Window switch door bezels are<br>operating as designed, showed customer<br>other Sentra and they are the same).                                                                                                      |
|             |      |      |        | Airbag System: Customer states when husband is sitting in front seat the air back light blinks on and off [husband is 200 lbs.]. (Perform zero relearn to airbag system.                                                                                                                                         |
|             |      |      |        | Upholstery: Customer states stain on D/S seat bottom, P/S seat getting black [vehicle is supposed to have a protectant on seats to prevent this please check]. (Remove stain from driver side seat bottom).                                                                                                      |
|             |      |      |        | Engine Idle: Recall 3212, engine idle. (Perform recall).                                                                                                                                                                                                                                                         |
| 4/19/13     | 39   | 2403 | 323382 | Front Seats: Customer states both front<br>seat sides are coming loose. (Replace<br>right front seat side bezel, replace left<br>front seat side bezel).                                                                                                                                                         |