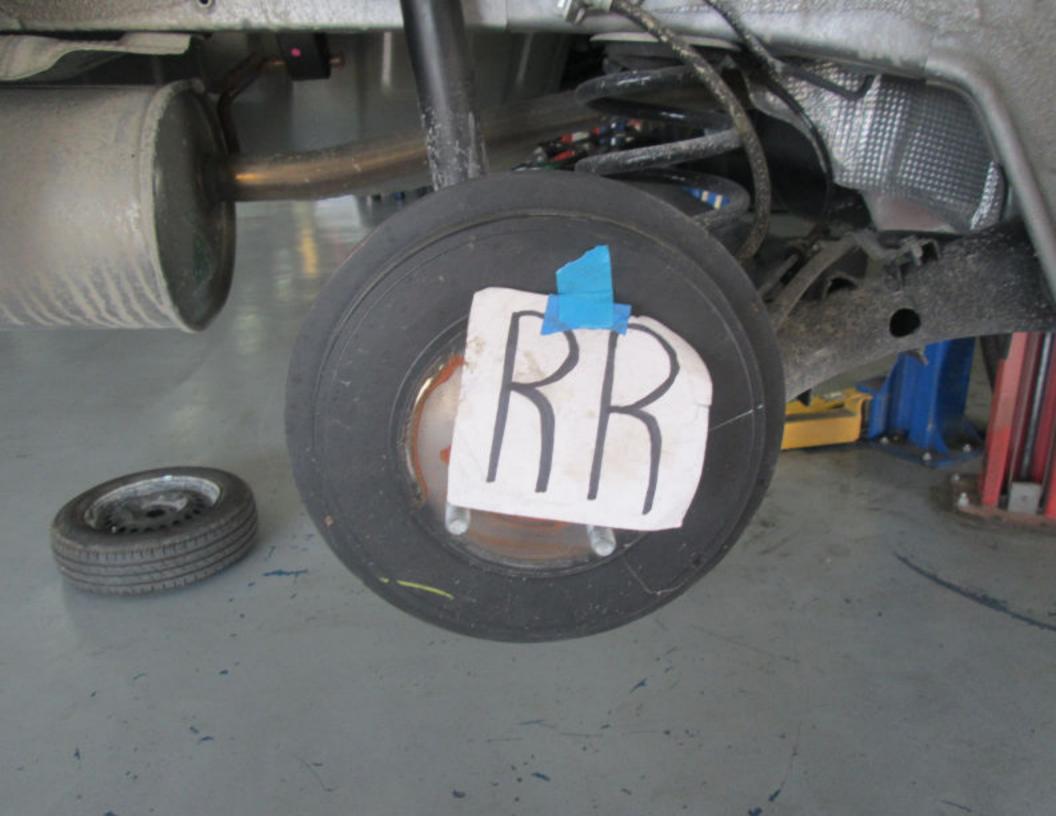

Brake Noise: Rear brake noise. (Road test vehicle for noise in brakes, remove rear brake drums and lubricate wheel cylinder slides, re road test, vehicle noise is gone).

6/29/13 21 3389 332297

Vehicle Noise: Customer states when stopping at the end of the stop there is a noise coming from the rear of the vehicle on the right side. (Road test vehicle unable to duplicate concern, vehicle operating as designed).