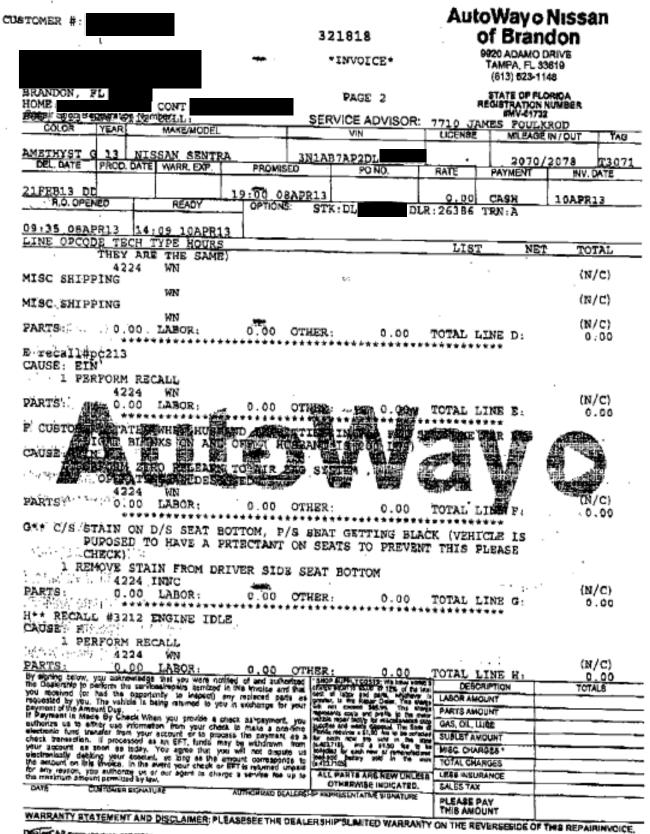

### 9. A summary of said repairs is as follows:

| <u>DATE</u> | DAYS | MILE | RO#    | COMPLAINT                                                                                                                                                                                                                                                                                                        |
|-------------|------|------|--------|------------------------------------------------------------------------------------------------------------------------------------------------------------------------------------------------------------------------------------------------------------------------------------------------------------------|
| 4/8/13      | 3    | 2070 | 321818 | Interior: Customer states interior panels<br>coming off. (Leather and recall xmisc<br>necessary to order new side panels for<br>headliner at windshield. Not fitting<br>properly coming loose over bumps).                                                                                                       |
|             |      |      |        | Brakes: Customer states when at stop sign and foot on brake pedal goes to the floor and customer has to pump pedal to get brakes back. Happened a couple of times, now there is a noise. (Perform diagnosis on brake pedal going down and noise in brakes, replace master cylinder ASM bleed and adjust brakes). |
|             |      |      |        | Windows: Customer states D/S window<br>bezels loose, has to keep putting back in<br>place. (Window switch door bezels are<br>operating as designed, showed customer<br>other Sentra and they are the same).                                                                                                      |
|             |      |      |        | Airbag System: Customer states when husband is sitting in front seat the air back light blinks on and off [husband is 200 lbs.]. (Perform zero relearn to airbag system.                                                                                                                                         |
|             |      |      |        | Upholstery: Customer states stain on D/S seat bottom, P/S seat getting black [vehicle is supposed to have a protectant on seats to prevent this please check]. (Remove stain from driver side seat bottom).                                                                                                      |
|             |      |      |        | Engine Idle: Recall 3212, engine idle. (Perform recall).                                                                                                                                                                                                                                                         |
| 4/19/13     | 39   | 2403 | 323382 | Front Seats: Customer states both front<br>seat sides are coming loose. (Replace<br>right front seat side bezel, replace left<br>front seat side bezel).                                                                                                                                                         |