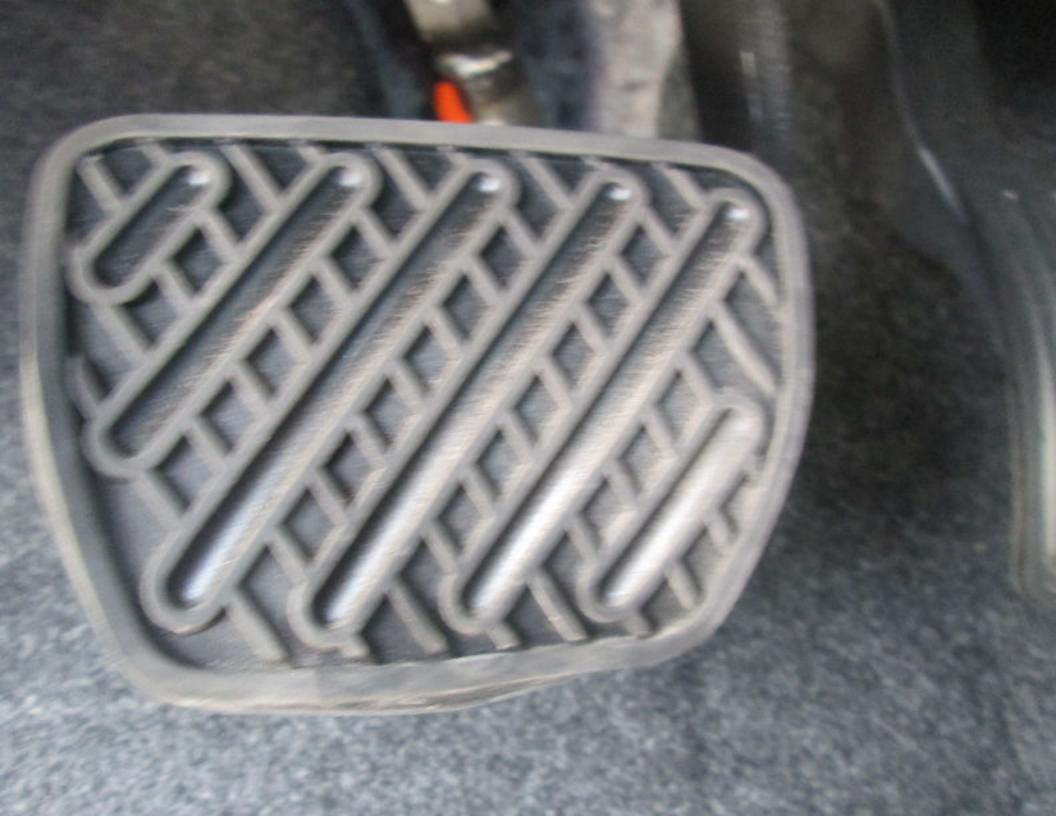

### 9. A summary of said repairs is as follows:

| <u>DATE</u> | DAYS | MILE | RO#    | COMPLAINT                                                                                                                                                                                                                                                                                                        |
|-------------|------|------|--------|------------------------------------------------------------------------------------------------------------------------------------------------------------------------------------------------------------------------------------------------------------------------------------------------------------------|
| 4/8/13      | 3    | 2070 | 321818 | Interior: Customer states interior panels<br>coming off. (Leather and recall xmisc<br>necessary to order new side panels for<br>headliner at windshield. Not fitting<br>properly coming loose over bumps).                                                                                                       |
|             |      |      |        | Brakes: Customer states when at stop sign and foot on brake pedal goes to the floor and customer has to pump pedal to get brakes back. Happened a couple of times, now there is a noise. (Perform diagnosis on brake pedal going down and noise in brakes, replace master cylinder ASM bleed and adjust brakes). |
|             |      |      |        | Windows: Customer states D/S window<br>bezels loose, has to keep putting back in<br>place. (Window switch door bezels are<br>operating as designed, showed customer<br>other Sentra and they are the same).                                                                                                      |
|             |      |      |        | Airbag System: Customer states when husband is sitting in front seat the air back light blinks on and off [husband is 200 lbs.]. (Perform zero relearn to airbag system.                                                                                                                                         |
|             |      |      |        | Upholstery: Customer states stain on D/S seat bottom, P/S seat getting black [vehicle is supposed to have a protectant on seats to prevent this please check]. (Remove stain from driver side seat bottom).                                                                                                      |
|             |      |      |        | Engine Idle: Recall 3212, engine idle. (Perform recall).                                                                                                                                                                                                                                                         |
| 4/19/13     | 39   | 2403 | 323382 | Front Seats: Customer states both front<br>seat sides are coming loose. (Replace<br>right front seat side bezel, replace left<br>front seat side bezel).                                                                                                                                                         |

Brakes: Customer states when stopped at a traffic light with foot on brake and letting up slightly to move up in line then pushing brake pedal to stop, brake pedal goes to floor. (Check complete brake system, road test by factory rep, unable to duplicate concern, operating normally at this time).

6/1/13 5 2760 328823

Brakes: Brake concern, when stopping pedal to floor. (Road test vehicle for brake pedal going to floor, contact tech line, unable to verify concern at this time, vehicle operating normally).

Brakes: Customer states when at a stop brake pedal goes to the floor and they hear a clicking sound, has to use the Ebrake to stop at times. (Road test vehicle unable to duplicate concern, vehicle operating as designed).

Front Seats: Customer states both seat moldings keep falling off check and advise. (Re-secure seat panels).

- 10. In addition to the above-summary, in or around June 2013, the vehicle's pedal brake completely failed to engage, which resulted in a collision that was solely caused by the brakes' failure.
- Manufacturer participated in at least one repair attempt and had notice of the vehicle's unrepaired defects both directly and through Dealer, its authorized servicing agent under the warranty. See Composite Exhibit 'C'.
- 12. Despite the repair attempts, the defects have not been adequately repaired and the vehicle remains in a defective condition, including the brake system, which is a problem that is becoming progressively worse with the passage of time.
- 13. Manufacturer's inability or refusal to perform warranty repairs, despite that the vehicle was defective, is in derogation of Manufacturer's obligation to Plaintiffs under the express warranty.