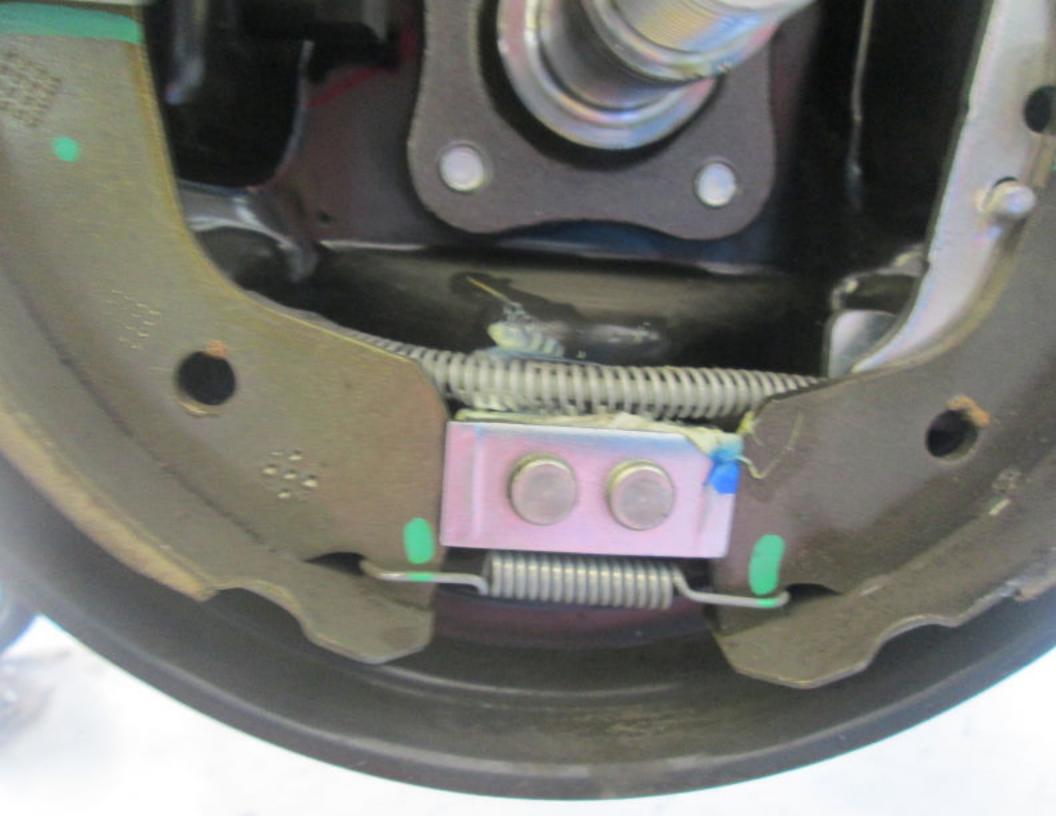

Brake Noise: Rear brake noise. (Road test vehicle for noise in brakes, remove rear brake drums and lubricate wheel cylinder slides, re road test, vehicle noise is gone).

6/29/13 21 3389 332297

Vehicle Noise: Customer states when stopping at the end of the stop there is a noise coming from the rear of the vehicle on the right side. (Road test vehicle unable to duplicate concern, vehicle operating as designed).