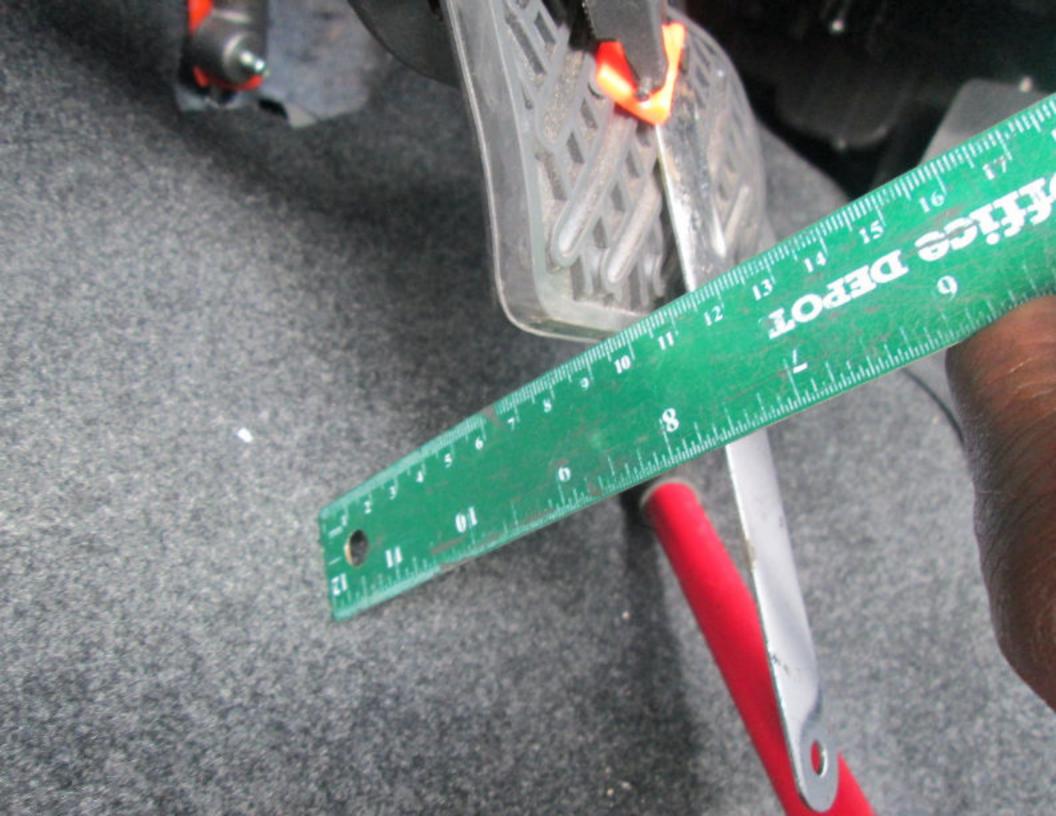

Front Seats: Customer states both seat moldings keep falling off check and advise. (Re-secure seat panels).

- 10. In addition to the above-summary, in or around June 2013, the vehicle's pedal brake completely failed to engage, which resulted in a collision that was solely caused by the brakes' failure.
- Manufacturer participated in at least one repair attempt and had notice of the vehicle's unrepaired defects both directly and through Dealer, its authorized servicing agent under the warranty. See Composite Exhibit 'C'.
- 12. Despite the repair attempts, the defects have not been adequately repaired and the vehicle remains in a defective condition, including the brake system, which is a problem that is becoming progressively worse with the passage of time.
- 13. Manufacturer's inability or refusal to perform warranty repairs, despite that the vehicle was defective, is in derogation of Manufacturer's obligation to Plaintiffs under the express warranty.