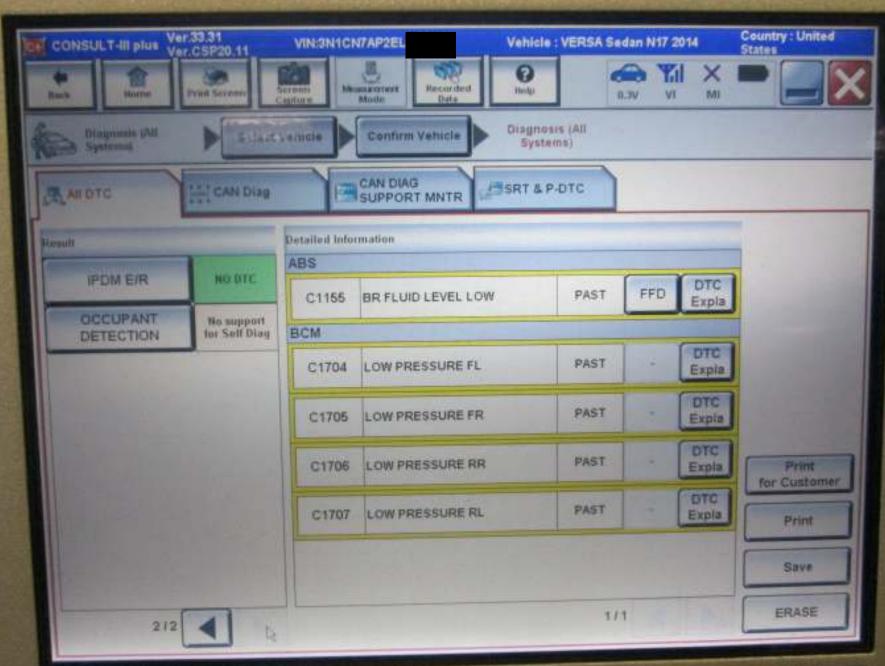

128 277 75NIZ02 SALESPERSON NO. 125 **ERIC MARSHALL** S ERVICE STATE REG# 3 3N1CN7AP2FL 14/NISSAN/VERSA SEDAN/4DR SDN CVT 1 3189N 37983 31116 08/03/13 130 11/04/13 STAFFORD, VA 044 BRILL SILV/BLK LE NIZZ 6,729 325 CHRISTINA GILEAU 10:56am 11/04/13 07:00pm

Х

ORIGINAL CUSTOMER ESTIMATE:

TOTAL 0.00

X \_\_\_\_\_

- 1 W 61NIZ01 \*EXT TRIM CONCERN
  CUSTOMER STATES THE MANUAL MIRRORS WERE INOPERATIVE.
  S.O.P. IS HERE..
- 2 **W** 40NIZ01 \*BRAKE CONCERN
  CUSTOMER STATES THE BRAKES GOES TO THE FLOOR AND NO
  FUNCTION OF BRAKES.
- 3 1 \* 02NIZ27 27 POINT CHECK
  DO COMPLETE MULTI POINT INSPECTION
- 4 + **W** 70NIZ
  BODY DAMAGE DUE TO FAULTY BRAKES.

Next visit due by: 10479 MILES or by 2/18/2014



0601J37983























































Panasonic CF-19

TOUGHBOO



Panasonic CF19

TOUGHBOOK

Value VERSA Radio NO 2016 BR FLOD LEVEL LOW BURNING STATE

:::::::::::

Panasonic





































## NISSAN SEAT BELT FOR AUTOMOBILES MEETS/CUMPLE: MVSS NO.209, NO.302 HECHO EN MEXICO MODEL/MODELO: TI-G310 MFD. DATE/FECHA: 2013 LOT NO/LOTE: 3102 FABR CANTE :/ MANUFACTURED BY: TK HOLDINGS INC.

























MANUFACTURED BY NIZZAN MOTOR CO. , LTD. 04/13. GVWR: 3389 L GAWR FR: 1750 LBS GAWR RR: 1687 LBS ANUAL FOR ADDITIONAL INF TRANS AXLE ENGINE REDFLLA GM38 HR16DEL598 CC MODEL:



































CAR #: 12488673 Claimant: VIN: 3N1CN7AP2EL



### II. Vehicle

Model year & model name: 2014 Nissan Versa
Mileage: 6,729

License #:

Mfg. date: 04/13 State: VA 3N1CN7AP2EL

Special equipment & accessories: None

List all a