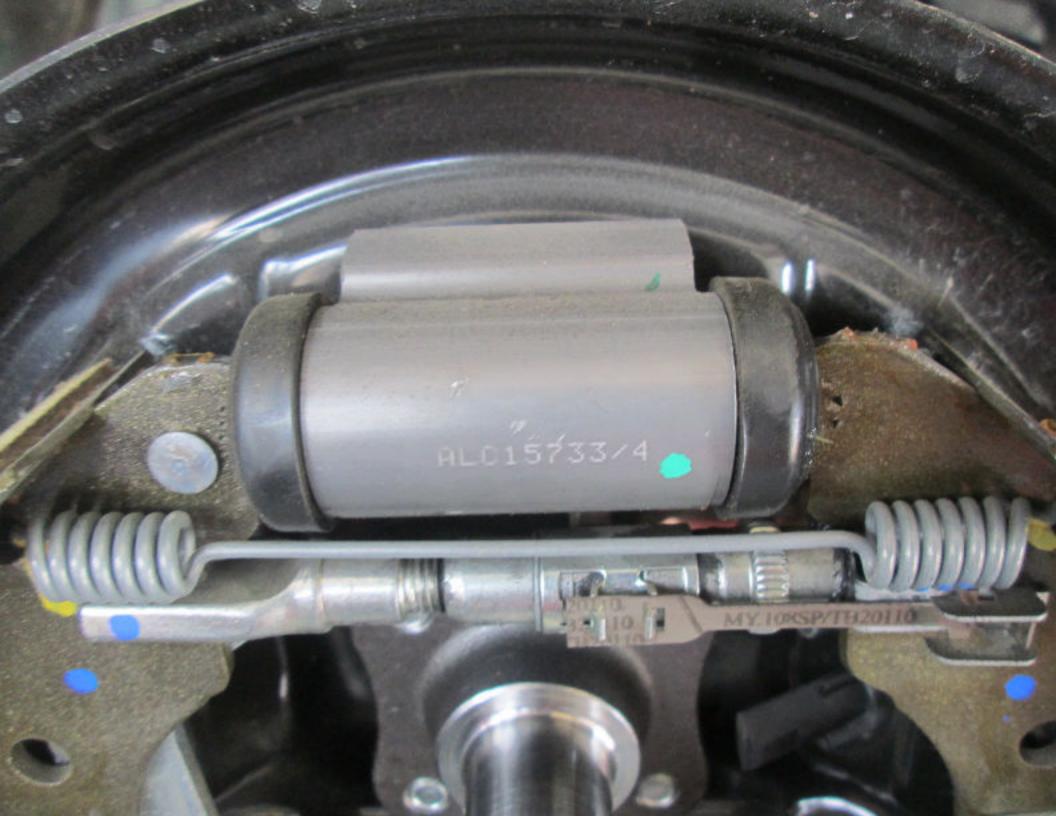

Brake Noise: Rear brake noise. (Road test vehicle for noise in brakes, remove rear brake drums and lubricate wheel cylinder slides, re road test, vehicle noise is gone).

6/29/13 21 3389 332297

Vehicle Noise: Customer states when stopping at the end of the stop there is a noise coming from the rear of the vehicle on the right side. (Road test vehicle unable to duplicate concern, vehicle operating as designed).