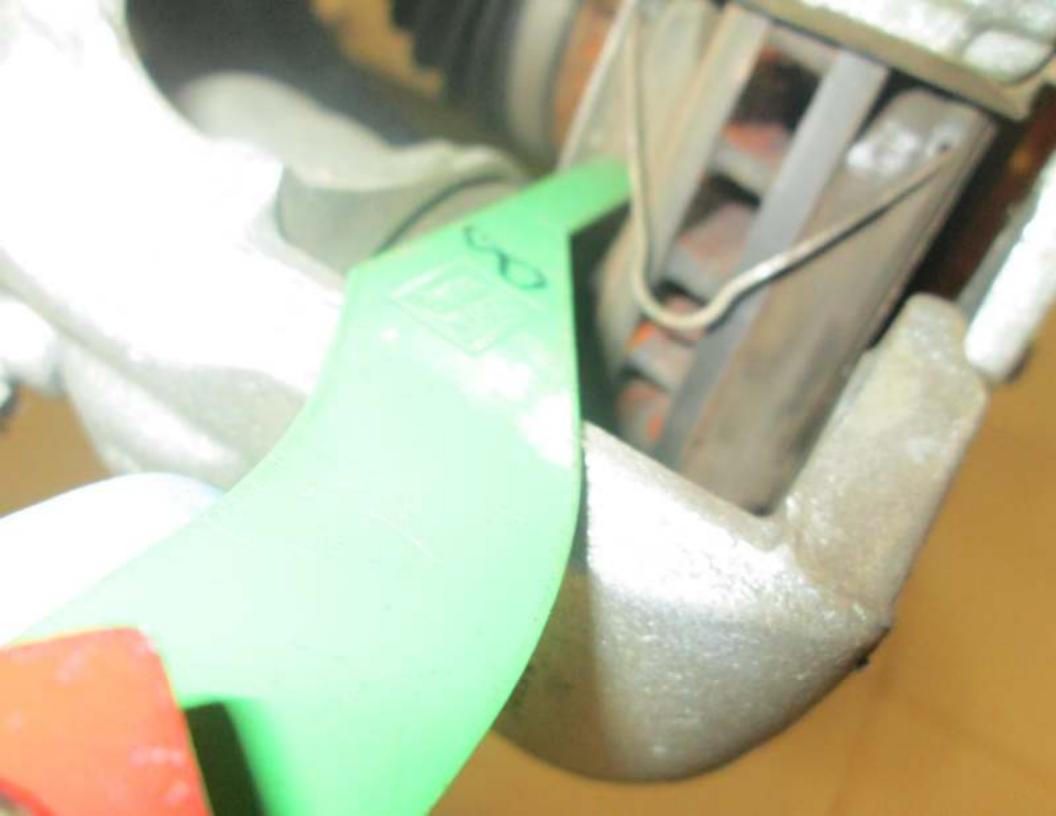

Brakes: Customer states when stopped at a traffic light with foot on brake and letting up slightly to move up in line then pushing brake pedal to stop, brake pedal goes to floor. (Check complete brake system, road test by factory rep, unable to duplicate concern, operating normally at this time).

6/1/13 5 2760 328823

Brakes: Brake concern, when stopping pedal to floor. (Road test vehicle for brake pedal going to floor, contact tech line, unable to verify concern at this time, vehicle operating normally).

Brake Noise: Rear brake noise. (Road test vehicle for noise in brakes, remove rear brake drums and lubricate wheel cylinder slides, re road test, vehicle noise is gone).

6/29/13 21 3389 332297

Vehicle Noise: Customer states when stopping at the end of the stop there is a noise coming from the rear of the vehicle on the right side. (Road test vehicle unable to duplicate concern, vehicle operating as designed).

Brakes: Customer states when at a stop brake pedal goes to the floor and they hear a clicking sound, has to use the Ebrake to stop at times. (Road test vehicle unable to duplicate concern, vehicle operating as designed).