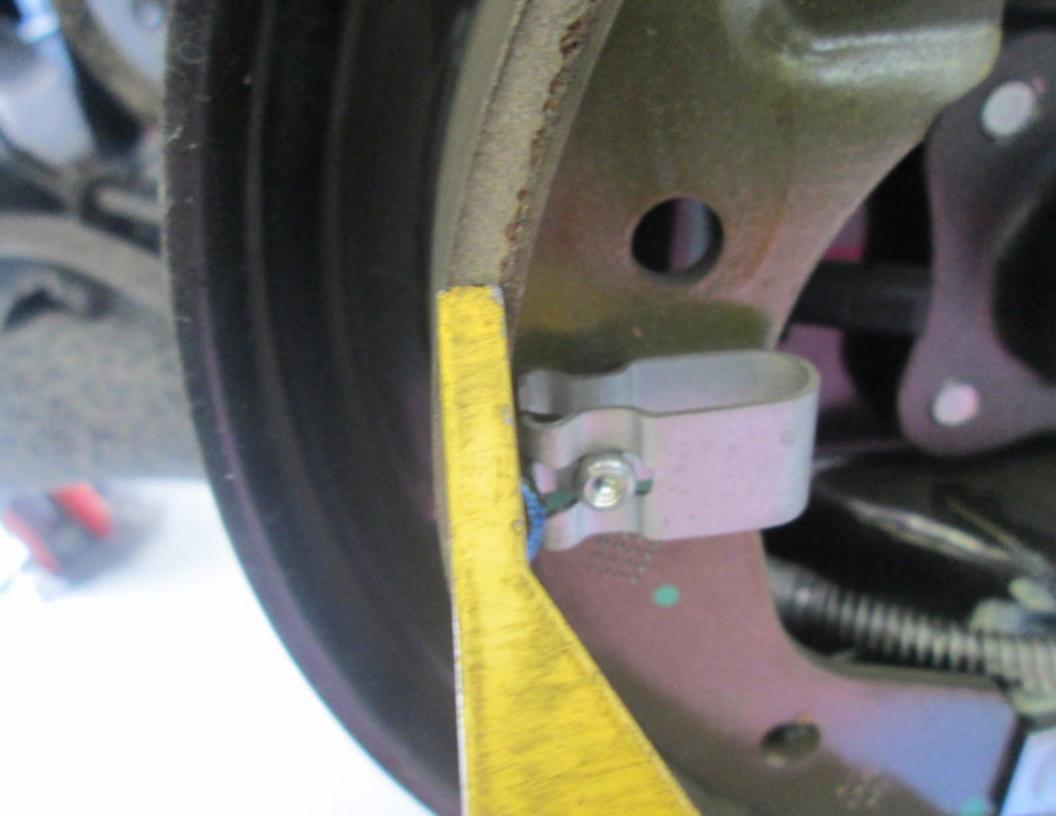

Brake Noise: Rear brake noise. (Road test vehicle for noise in brakes, remove rear brake drums and lubricate wheel cylinder slides, re road test, vehicle noise is gone).

6/29/13 21 3389 332297

Vehicle Noise: Customer states when stopping at the end of the stop there is a noise coming from the rear of the vehicle on the right side. (Road test vehicle unable to duplicate concern, vehicle operating as designed).