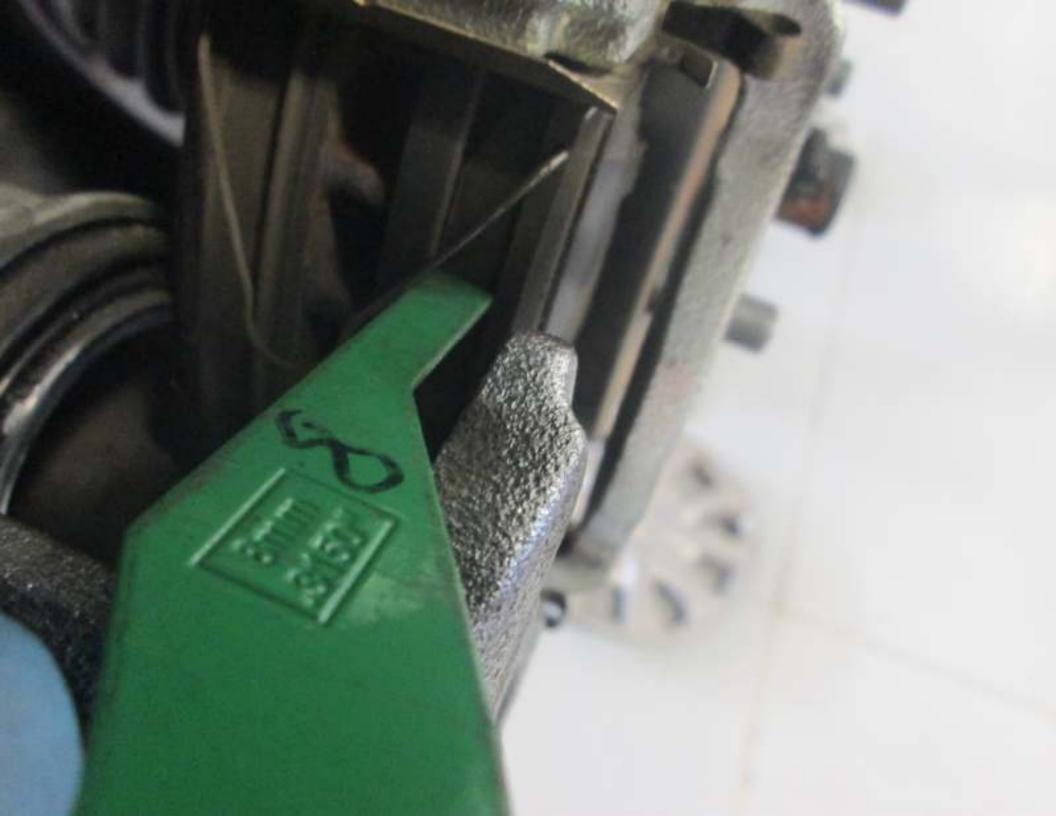

Brakes: Customer states when stopped at a traffic light with foot on brake and letting up slightly to move up in line then pushing brake pedal to stop, brake pedal goes to floor. (Check complete brake system, road test by factory rep, unable to duplicate concern, operating normally at this time).

6/1/13 5 2760 328823

Brakes: Brake concern, when stopping pedal to floor. (Road test vehicle for brake pedal going to floor, contact tech line, unable to verify concern at this time, vehicle operating normally).

Brake Noise: Rear brake noise. (Road test vehicle for noise in brakes, remove rear brake drums and lubricate wheel cylinder slides, re road test, vehicle noise is gone).

6/29/13 21 3389 332297

Vehicle Noise: Customer states when stopping at the end of the stop there is a noise coming from the rear of the vehicle on the right side. (Road test vehicle unable to duplicate concern, vehicle operating as designed).

Brakes: Customer states when at a stop brake pedal goes to the floor and they hear a clicking sound, has to use the Ebrake to stop at times. (Road test vehicle unable to duplicate concern, vehicle operating as designed).