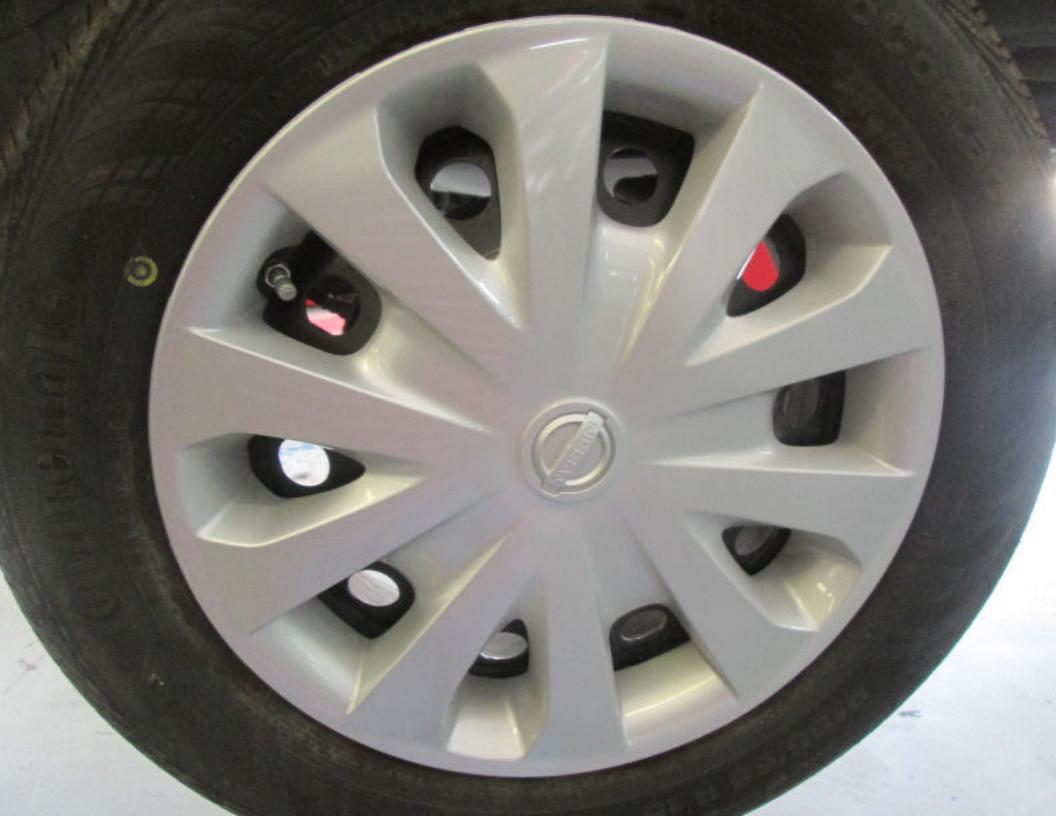

#### FIRST CAUSE OF ACTION

Each time Plaintiff delivered the nonconforming Vehicle

(Breach of Implied Warranty of Merchantability under Song-Beverly Warranty Act against all Defendants)

- 14. Plaintiff realleges each and every paragraph (1-14) and incorporates them by this reference as though fully set forth herein.
- 15. The distribution and sale of the Vehicle was accompanied by the Manufacturer and Seller's implied warranty that the Vehicle was merchantable.
- 16. Furthermore, Defendants, and each of them, impliedly warranted, inter alia, that the Vehicle would pass without objection in the trade under the contract description; that the Vehicle was fit for the ordinary purposes for which it was intended; that the Vehicle was adequately assembled; and/or that the Vehicle conformed to the promises or affirmations of fact made to Plaintiff.
  - 17. As evidenced by the defects, malfunctions,