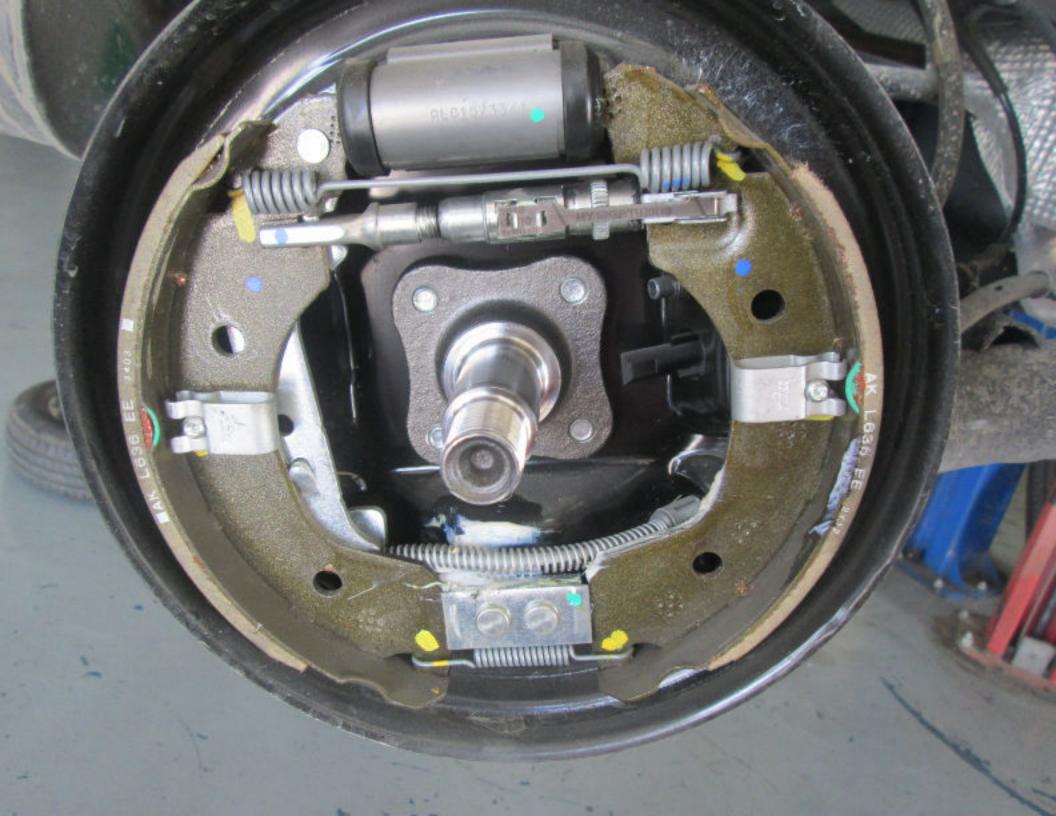

Brake Noise: Rear brake noise. (Road test vehicle for noise in brakes, remove rear brake drums and lubricate wheel cylinder slides, re road test, vehicle noise is gone).

6/29/13 21 3389 332297

Vehicle Noise: Customer states when stopping at the end of the stop there is a noise coming from the rear of the vehicle on the right side. (Road test vehicle unable to duplicate concern, vehicle operating as designed).