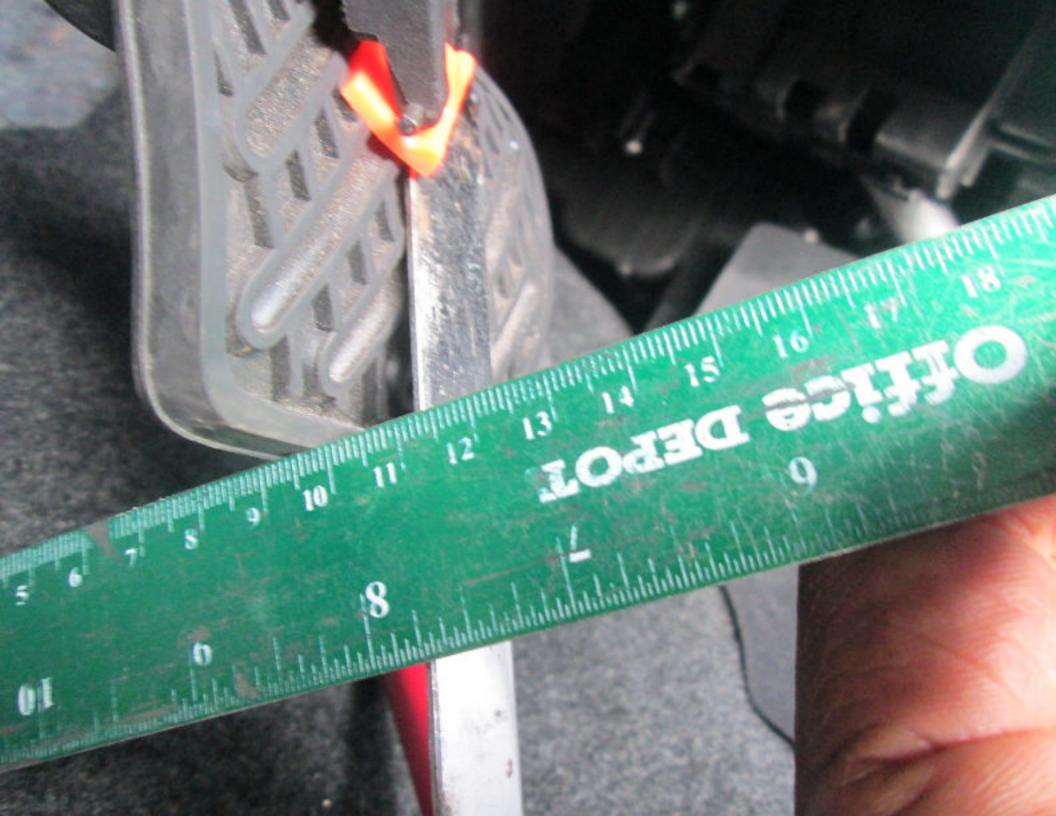

Front Seats: Customer states both seat moldings keep falling off check and advise. (Re-secure seat panels).

- 10. In addition to the above-summary, in or around June 2013, the vehicle's pedal brake completely failed to engage, which resulted in a collision that was solely caused by the brakes' failure.
- Manufacturer participated in at least one repair attempt and had notice of the vehicle's unrepaired defects both directly and through Dealer, its authorized servicing agent under the warranty. See Composite Exhibit 'C'.
- 12. Despite the repair attempts, the defects have not been adequately repaired and the vehicle remains in a defective condition, including the brake system, which is a problem that is becoming progressively worse with the passage of time.
- 13. Manufacturer's inability or refusal to perform warranty repairs, despite that the vehicle was defective, is in derogation of Manufacturer's obligation to Plaintiffs under the express warranty.