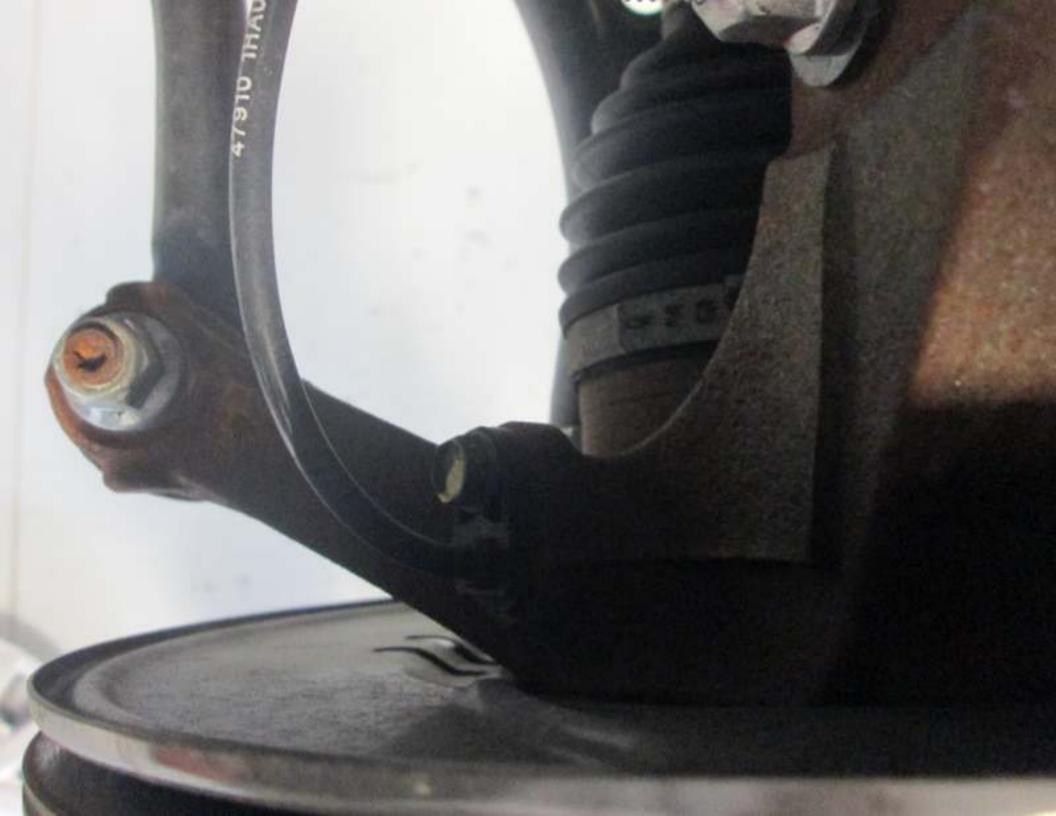

### 9. A summary of said repairs is as follows:

| <u>DATE</u> | DAYS | MILE | RO#    | COMPLAINT                                                                                                                                                                                                                                                                                                        |
|-------------|------|------|--------|------------------------------------------------------------------------------------------------------------------------------------------------------------------------------------------------------------------------------------------------------------------------------------------------------------------|
| 4/8/13      | 3    | 2070 | 321818 | Interior: Customer states interior panels<br>coming off. (Leather and recall xmisc<br>necessary to order new side panels for<br>headliner at windshield. Not fitting<br>properly coming loose over bumps).                                                                                                       |
|             |      |      |        | Brakes: Customer states when at stop sign and foot on brake pedal goes to the floor and customer has to pump pedal to get brakes back. Happened a couple of times, now there is a noise. (Perform diagnosis on brake pedal going down and noise in brakes, replace master cylinder ASM bleed and adjust brakes). |
|             |      |      |        | Windows: Customer states D/S window<br>bezels loose, has to keep putting back in<br>place. (Window switch door bezels are<br>operating as designed, showed customer<br>other Sentra and they are the same).                                                                                                      |
|             |      |      |        | Airbag System: Customer states when husband is sitting in front seat the air back light blinks on and off [husband is 200 lbs.]. (Perform zero relearn to airbag system.                                                                                                                                         |
|             |      |      |        | Upholstery: Customer states stain on D/S seat bottom, P/S seat getting black [vehicle is supposed to have a protectant on seats to prevent this please check]. (Remove stain from driver side seat bottom).                                                                                                      |
|             |      |      |        | Engine Idle: Recall 3212, engine idle. (Perform recall).                                                                                                                                                                                                                                                         |
| 4/19/13     | 39   | 2403 | 323382 | Front Seats: Customer states both front<br>seat sides are coming loose. (Replace<br>right front seat side bezel, replace left<br>front seat side bezel).                                                                                                                                                         |

Brakes: Customer states when stopped at a traffic light with foot on brake and letting up slightly to move up in line then pushing brake pedal to stop, brake pedal goes to floor. (Check complete brake system, road test by factory rep, unable to duplicate concern, operating normally at this time).

6/1/13 5 2760 328823

Brakes: Brake concern, when stopping pedal to floor. (Road test vehicle for brake pedal going to floor, contact tech line, unable to verify concern at this time, vehicle operating normally).