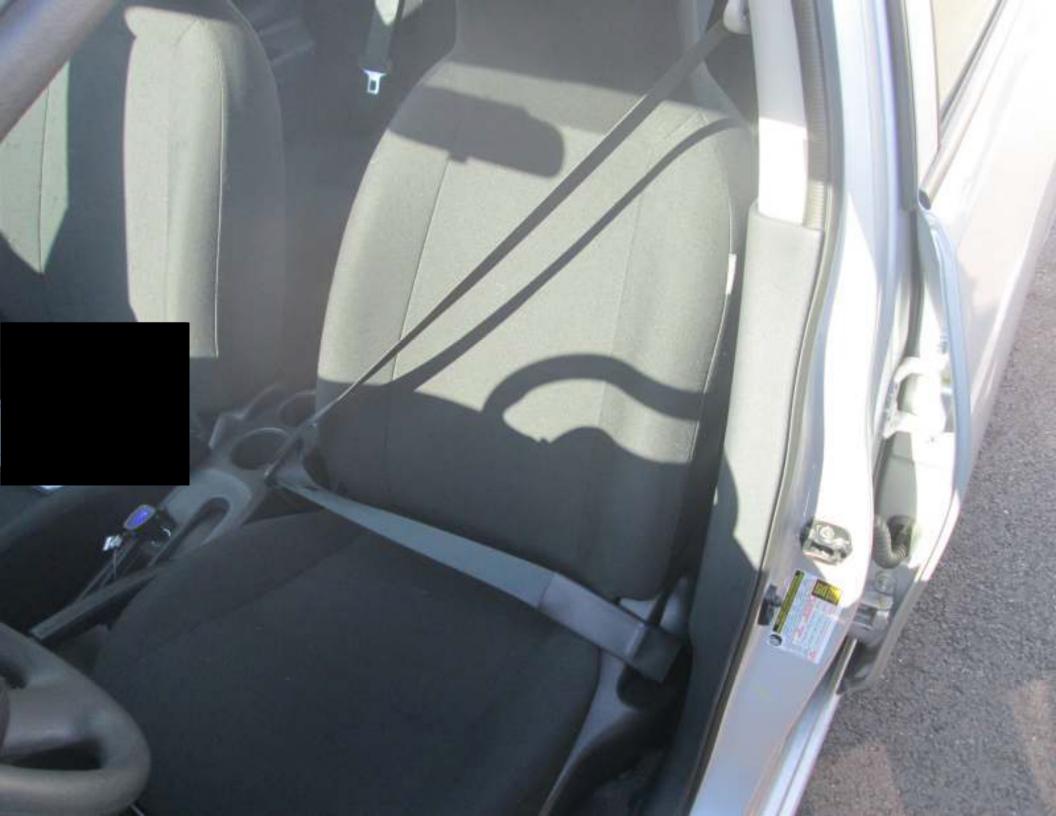

- The express written warranty is a "written warranty" as defined in the MMWA, 15 U.S.C. 2301(6).
- Manufacturer is a "supplier" and "warrantor" as defined in the MMWA, 15
   U.S.C. 2301(4), (5).
- The vehicle's failures, including the defective brake and airbag systems, are
  the direct result of one or more defects in manufacturing workmanship or
  materials.
- The vehicle's defects could not reasonably have been discovered by Plaintiffs
  prior to Plaintiffs' purchase of the vehicle.
- Plaintiffs have provided Manufacturer with notice and reasonable opportunity to cure the vehicle's defects.
- 23. The express written warranty was part of the basis of the bargain of the contract, upon which Plaintiffs relied, for the purchase of the vehicle.
- 24. The vehicle has not been properly repaired under such express warranty and continues to be in a defective condition through no fault of Plaintiffs.
- Manufacturer's failure or refusal to adequately repair the above-described defects is a breach of the express warranty.
- The express warranty has failed of its essential purpose.
- Plaintiffs have been damaged as a result of Manufacturer's failure to comply with the express warranty.
- All conditions precedent prior to bringing this action have occurred, have been performed, or have been waived.