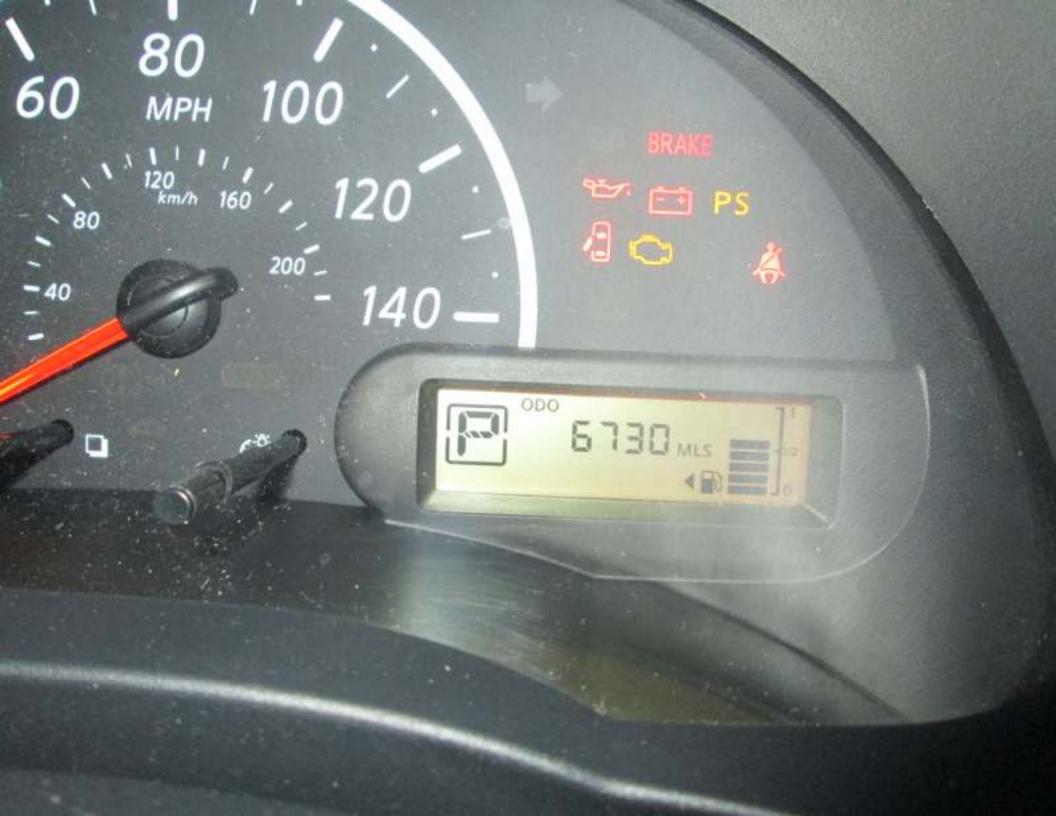

### 9. A summary of said repairs is as follows:

| <u>DATE</u> | DAYS | MILE | RO#    | COMPLAINT                                                                                                                                                                                                                                                                                                        |
|-------------|------|------|--------|------------------------------------------------------------------------------------------------------------------------------------------------------------------------------------------------------------------------------------------------------------------------------------------------------------------|
| 4/8/13      | 3    | 2070 | 321818 | Interior: Customer states interior panels<br>coming off. (Leather and recall xmisc<br>necessary to order new side panels for<br>headliner at windshield. Not fitting<br>properly coming loose over bumps).                                                                                                       |
|             |      |      |        | Brakes: Customer states when at stop sign and foot on brake pedal goes to the floor and customer has to pump pedal to get brakes back. Happened a couple of times, now there is a noise. (Perform diagnosis on brake pedal going down and noise in brakes, replace master cylinder ASM bleed and adjust brakes). |
|             |      |      |        | Windows: Customer states D/S window<br>bezels loose, has to keep putting back in<br>place. (Window switch door bezels are<br>operating as designed, showed customer<br>other Sentra and they are the same).                                                                                                      |
|             |      |      |        | Airbag System: Customer states when husband is sitting in front seat the air back light blinks on and off [husband is 200 lbs.]. (Perform zero relearn to airbag system.                                                                                                                                         |
|             |      |      |        | Upholstery: Customer states stain on D/S seat bottom, P/S seat getting black [vehicle is supposed to have a protectant on seats to prevent this please check]. (Remove stain from driver side seat bottom).                                                                                                      |
|             |      |      |        | Engine Idle: Recall 3212, engine idle. (Perform recall).                                                                                                                                                                                                                                                         |
| 4/19/13     | 39   | 2403 | 323382 | Front Seats: Customer states both front<br>seat sides are coming loose. (Replace<br>right front seat side bezel, replace left<br>front seat side bezel).                                                                                                                                                         |