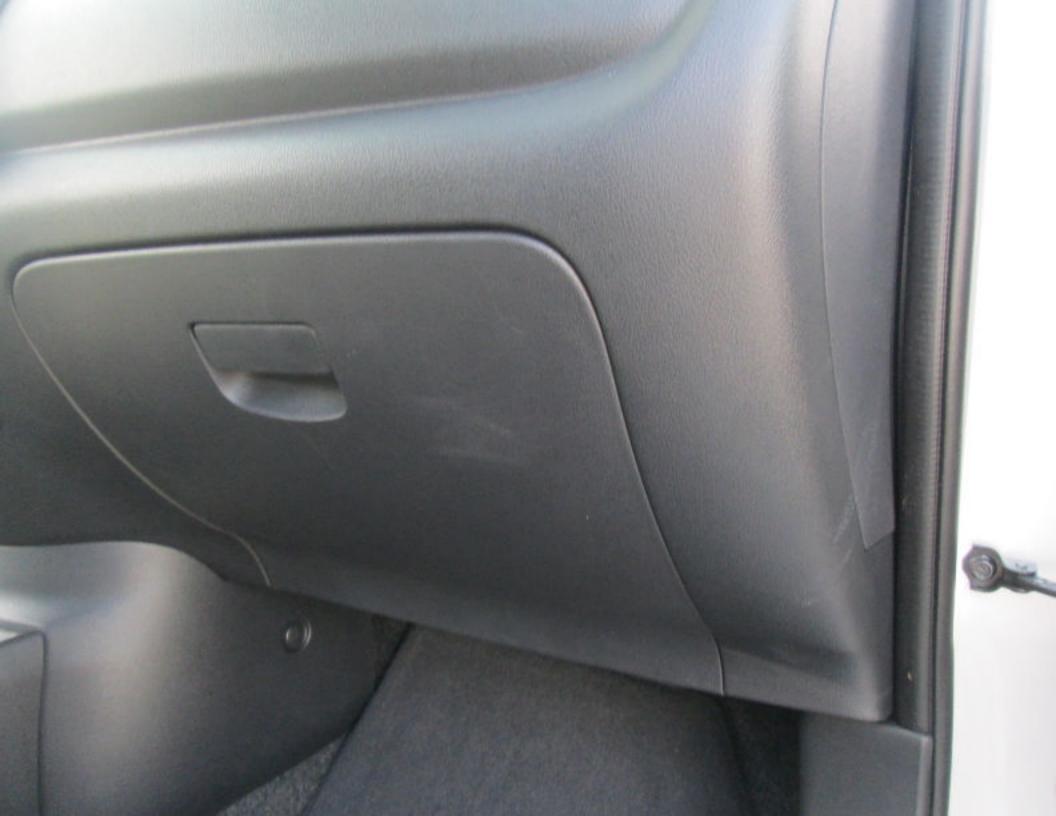

### 9. A summary of said repairs is as follows:

| <u>DATE</u> | DAYS | MILE | RO#    | COMPLAINT                                                                                                                                                                                                                                                                                                        |
|-------------|------|------|--------|------------------------------------------------------------------------------------------------------------------------------------------------------------------------------------------------------------------------------------------------------------------------------------------------------------------|
| 4/8/13      | 3    | 2070 | 321818 | Interior: Customer states interior panels<br>coming off. (Leather and recall xmisc<br>necessary to order new side panels for<br>headliner at windshield. Not fitting<br>properly coming loose over bumps).                                                                                                       |
|             |      |      |        | Brakes: Customer states when at stop sign and foot on brake pedal goes to the floor and customer has to pump pedal to get brakes back. Happened a couple of times, now there is a noise. (Perform diagnosis on brake pedal going down and noise in brakes, replace master cylinder ASM bleed and adjust brakes). |
|             |      |      |        | Windows: Customer states D/S window<br>bezels loose, has to keep putting back in<br>place. (Window switch door bezels are<br>operating as designed, showed customer<br>other Sentra and they are the same).                                                                                                      |
|             |      |      |        | Airbag System: Customer states when husband is sitting in front seat the air back light blinks on and off [husband is 200 lbs.]. (Perform zero relearn to airbag system.                                                                                                                                         |
|             |      |      |        | Upholstery: Customer states stain on D/S seat bottom, P/S seat getting black [vehicle is supposed to have a protectant on seats to prevent this please check]. (Remove stain from driver side seat bottom).                                                                                                      |
|             |      |      |        | Engine Idle: Recall 3212, engine idle. (Perform recall).                                                                                                                                                                                                                                                         |
| 4/19/13     | 39   | 2403 | 323382 | Front Seats: Customer states both front<br>seat sides are coming loose. (Replace<br>right front seat side bezel, replace left<br>front seat side bezel).                                                                                                                                                         |

Front Seats: Customer states both seat moldings keep falling off check and advise. (Re-secure seat panels).

- 10. In addition to the above-summary, in or around June 2013, the vehicle's pedal brake completely failed to engage, which resulted in a collision that was solely caused by the brakes' failure.
- Manufacturer participated in at least one repair attempt and had notice of the vehicle's unrepaired defects both directly and through Dealer, its authorized servicing agent under the warranty. See Composite Exhibit 'C'.
- 12. Despite the repair attempts, the defects have not been adequately repaired and the vehicle remains in a defective condition, including the brake system, which is a problem that is becoming progressively worse with the passage of time.
- 13. Manufacturer's inability or refusal to perform warranty repairs, despite that the vehicle was defective, is in derogation of Manufacturer's obligation to Plaintiffs under the express warranty.