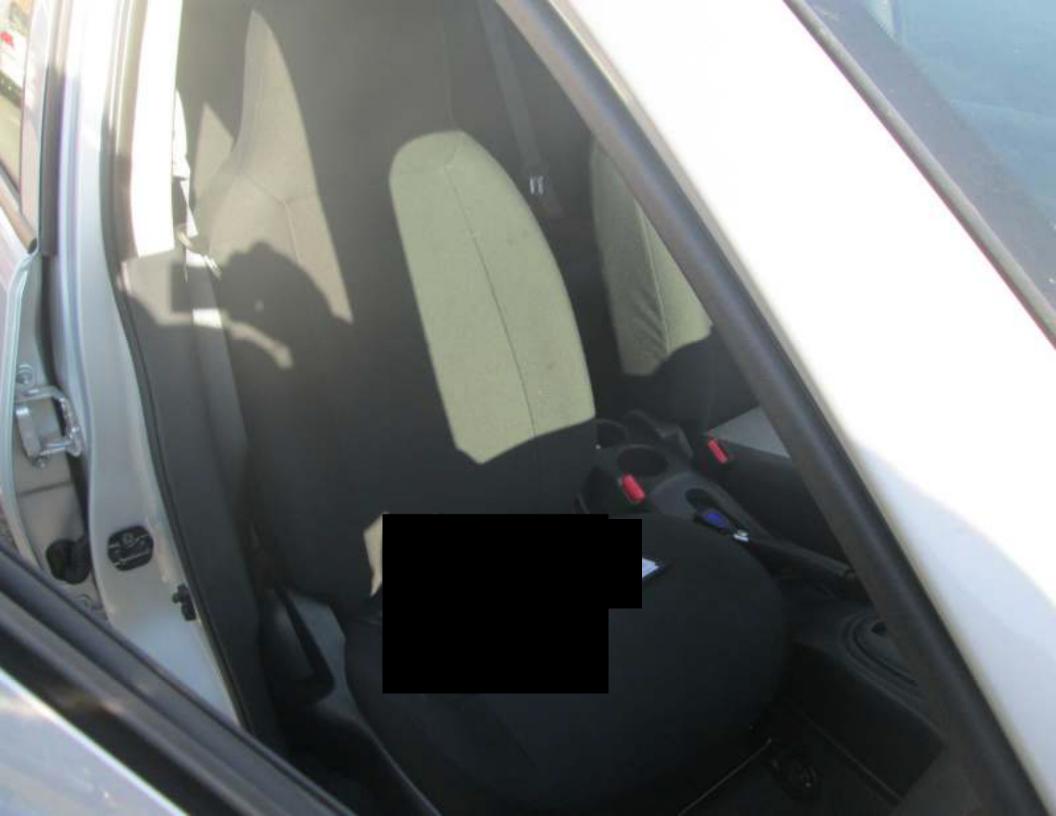

### 9. A summary of said repairs is as follows:

| <u>DATE</u> | DAYS | MILE | RO#    | COMPLAINT                                                                                                                                                                                                                                                                                                        |
|-------------|------|------|--------|------------------------------------------------------------------------------------------------------------------------------------------------------------------------------------------------------------------------------------------------------------------------------------------------------------------|
| 4/8/13      | 3    | 2070 | 321818 | Interior: Customer states interior panels<br>coming off. (Leather and recall xmisc<br>necessary to order new side panels for<br>headliner at windshield. Not fitting<br>properly coming loose over bumps).                                                                                                       |
|             |      |      |        | Brakes: Customer states when at stop sign and foot on brake pedal goes to the floor and customer has to pump pedal to get brakes back. Happened a couple of times, now there is a noise. (Perform diagnosis on brake pedal going down and noise in brakes, replace master cylinder ASM bleed and adjust brakes). |
|             |      |      |        | Windows: Customer states D/S window<br>bezels loose, has to keep putting back in<br>place. (Window switch door bezels are<br>operating as designed, showed customer<br>other Sentra and they are the same).                                                                                                      |
|             |      |      |        | Airbag System: Customer states when husband is sitting in front seat the air back light blinks on and off [husband is 200 lbs.]. (Perform zero relearn to airbag system.                                                                                                                                         |
|             |      |      |        | Upholstery: Customer states stain on D/S seat bottom, P/S seat getting black [vehicle is supposed to have a protectant on seats to prevent this please check]. (Remove stain from driver side seat bottom).                                                                                                      |
|             |      |      |        | Engine Idle: Recall 3212, engine idle. (Perform recall).                                                                                                                                                                                                                                                         |
| 4/19/13     | 39   | 2403 | 323382 | Front Seats: Customer states both front<br>seat sides are coming loose. (Replace<br>right front seat side bezel, replace left<br>front seat side bezel).                                                                                                                                                         |

Front Seats: Customer states both seat moldings keep falling off check and advise. (Re-secure seat panels).

- 10. In addition to the above-summary, in or around June 2013, the vehicle's pedal brake completely failed to engage, which resulted in a collision that was solely caused by the brakes' failure.
- Manufacturer participated in at least one repair attempt and had notice of the vehicle's unrepaired defects both directly and through Dealer, its authorized servicing agent under the warranty. See Composite Exhibit 'C'.
- 12. Despite the repair attempts, the defects have not been adequately repaired and the vehicle remains in a defective condition, including the brake system, which is a problem that is becoming progressively worse with the passage of time.
- 13. Manufacturer's inability or refusal to perform warranty repairs, despite that the vehicle was defective, is in derogation of Manufacturer's obligation to Plaintiffs under the express warranty.