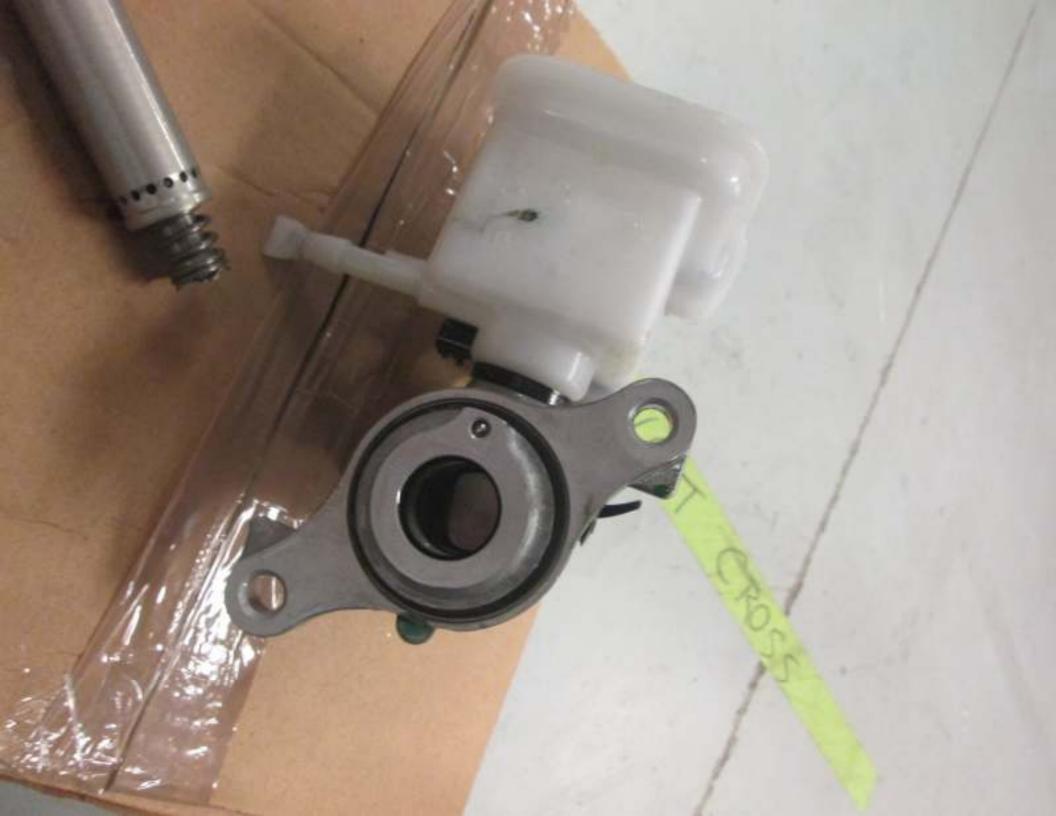

### 9. A summary of said repairs is as follows:

| <u>DATE</u> | DAYS | MILE | RO#    | COMPLAINT                                                                                                                                                                                                                                                                                                        |
|-------------|------|------|--------|------------------------------------------------------------------------------------------------------------------------------------------------------------------------------------------------------------------------------------------------------------------------------------------------------------------|
| 4/8/13      | 3    | 2070 | 321818 | Interior: Customer states interior panels<br>coming off. (Leather and recall xmisc<br>necessary to order new side panels for<br>headliner at windshield. Not fitting<br>properly coming loose over bumps).                                                                                                       |
|             |      |      |        | Brakes: Customer states when at stop sign and foot on brake pedal goes to the floor and customer has to pump pedal to get brakes back. Happened a couple of times, now there is a noise. (Perform diagnosis on brake pedal going down and noise in brakes, replace master cylinder ASM bleed and adjust brakes). |
|             |      |      |        | Windows: Customer states D/S window<br>bezels loose, has to keep putting back in<br>place. (Window switch door bezels are<br>operating as designed, showed customer<br>other Sentra and they are the same).                                                                                                      |
|             |      |      |        | Airbag System: Customer states when husband is sitting in front seat the air back light blinks on and off [husband is 200 lbs.]. (Perform zero relearn to airbag system.                                                                                                                                         |
|             |      |      |        | Upholstery: Customer states stain on D/S seat bottom, P/S seat getting black [vehicle is supposed to have a protectant on seats to prevent this please check]. (Remove stain from driver side seat bottom).                                                                                                      |
|             |      |      |        | Engine Idle: Recall 3212, engine idle. (Perform recall).                                                                                                                                                                                                                                                         |
| 4/19/13     | 39   | 2403 | 323382 | Front Seats: Customer states both front<br>seat sides are coming loose. (Replace<br>right front seat side bezel, replace left<br>front seat side bezel).                                                                                                                                                         |