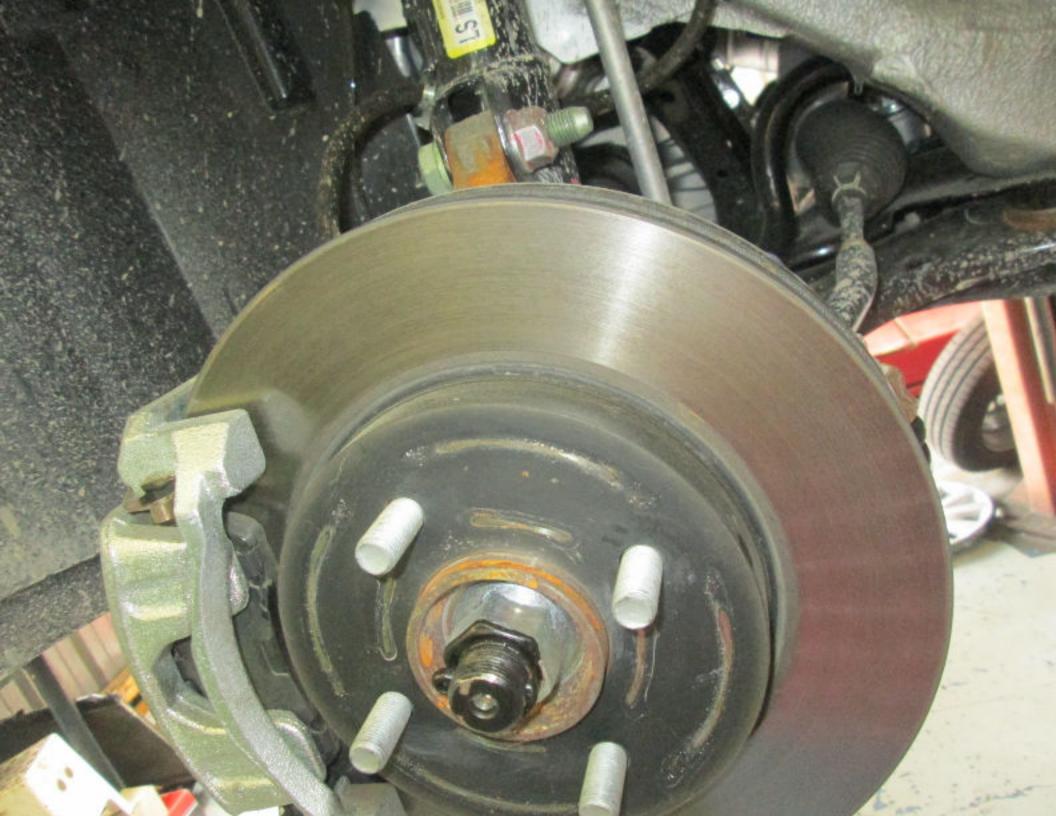

### 9. A summary of said repairs is as follows:

| <u>DATE</u> | DAYS | MILE | RO#    | COMPLAINT                                                                                                                                                                                                                                                                                                        |
|-------------|------|------|--------|------------------------------------------------------------------------------------------------------------------------------------------------------------------------------------------------------------------------------------------------------------------------------------------------------------------|
| 4/8/13      | 3    | 2070 | 321818 | Interior: Customer states interior panels<br>coming off. (Leather and recall xmisc<br>necessary to order new side panels for<br>headliner at windshield. Not fitting<br>properly coming loose over bumps).                                                                                                       |
|             |      |      |        | Brakes: Customer states when at stop sign and foot on brake pedal goes to the floor and customer has to pump pedal to get brakes back. Happened a couple of times, now there is a noise. (Perform diagnosis on brake pedal going down and noise in brakes, replace master cylinder ASM bleed and adjust brakes). |
|             |      |      |        | Windows: Customer states D/S window<br>bezels loose, has to keep putting back in<br>place. (Window switch door bezels are<br>operating as designed, showed customer<br>other Sentra and they are the same).                                                                                                      |
|             |      |      |        | Airbag System: Customer states when husband is sitting in front seat the air back light blinks on and off [husband is 200 lbs.]. (Perform zero relearn to airbag system.                                                                                                                                         |
|             |      |      |        | Upholstery: Customer states stain on D/S seat bottom, P/S seat getting black [vehicle is supposed to have a protectant on seats to prevent this please check]. (Remove stain from driver side seat bottom).                                                                                                      |
|             |      |      |        | Engine Idle: Recall 3212, engine idle. (Perform recall).                                                                                                                                                                                                                                                         |
| 4/19/13     | 39   | 2403 | 323382 | Front Seats: Customer states both front<br>seat sides are coming loose. (Replace<br>right front seat side bezel, replace left<br>front seat side bezel).                                                                                                                                                         |

Front Seats: Customer states both seat moldings keep falling off check and advise. (Re-secure seat panels).

- 10. In addition to the above-summary, in or around June 2013, the vehicle's pedal brake completely failed to engage, which resulted in a collision that was solely caused by the brakes' failure.
- Manufacturer participated in at least one repair attempt and had notice of the vehicle's unrepaired defects both directly and through Dealer, its authorized servicing agent under the warranty. See Composite Exhibit 'C'.
- 12. Despite the repair attempts, the defects have not been adequately repaired and the vehicle remains in a defective condition, including the brake system, which is a problem that is becoming progressively worse with the passage of time.
- 13. Manufacturer's inability or refusal to perform warranty repairs, despite that the vehicle was defective, is in derogation of Manufacturer's obligation to Plaintiffs under the express warranty.