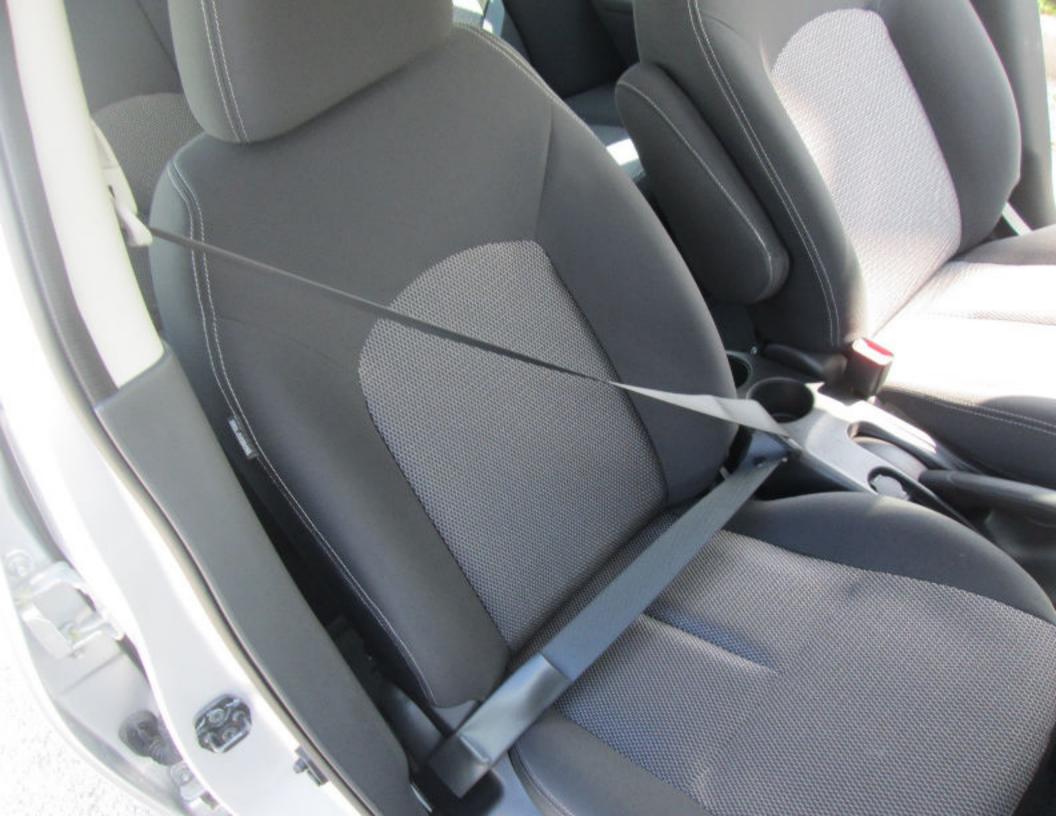

Brakes: Customer states when stopped at a traffic light with foot on brake and letting up slightly to move up in line then pushing brake pedal to stop, brake pedal goes to floor. (Check complete brake system, road test by factory rep, unable to duplicate concern, operating normally at this time).

6/1/13 5 2760 328823

Brakes: Brake concern, when stopping pedal to floor. (Road test vehicle for brake pedal going to floor, contact tech line, unable to verify concern at this time, vehicle operating normally).

Brakes: Customer states when at a stop brake pedal goes to the floor and they hear a clicking sound, has to use the Ebrake to stop at times. (Road test vehicle unable to duplicate concern, vehicle operating as designed).