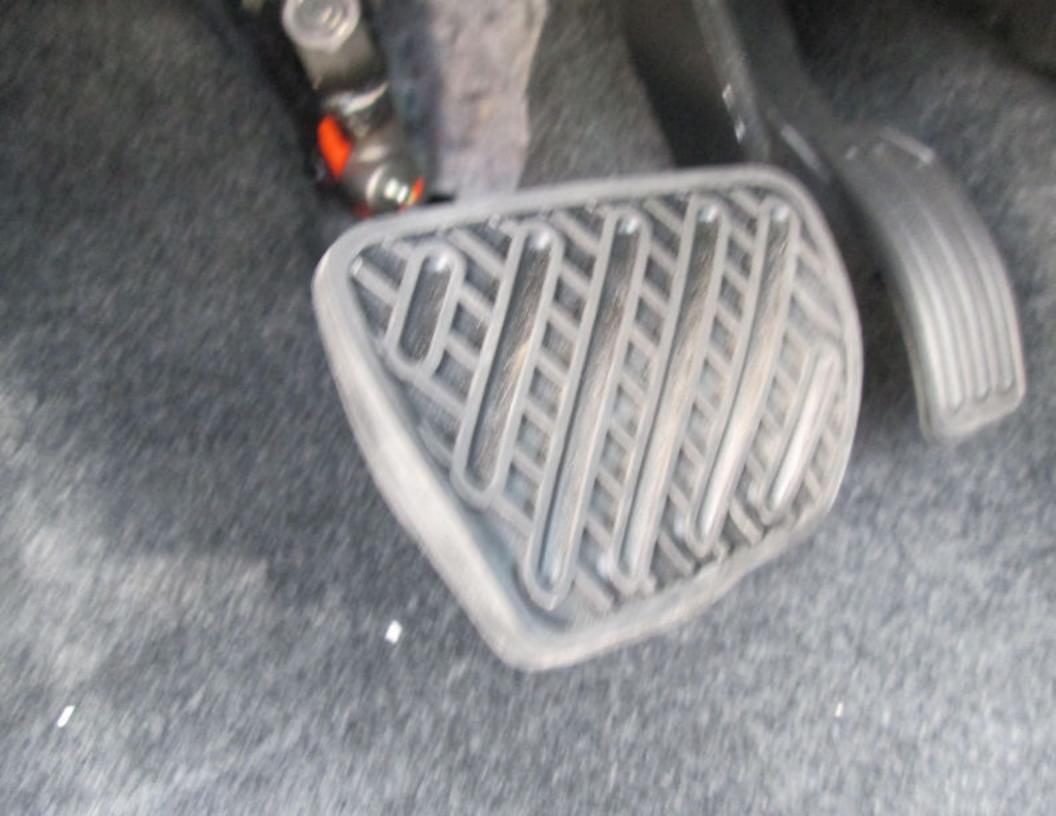

### 9. A summary of said repairs is as follows:

| <u>DATE</u> | DAYS | MILE | RO#    | COMPLAINT                                                                                                                                                                                                                                                                                                        |
|-------------|------|------|--------|------------------------------------------------------------------------------------------------------------------------------------------------------------------------------------------------------------------------------------------------------------------------------------------------------------------|
| 4/8/13      | 3    | 2070 | 321818 | Interior: Customer states interior panels<br>coming off. (Leather and recall xmisc<br>necessary to order new side panels for<br>headliner at windshield. Not fitting<br>properly coming loose over bumps).                                                                                                       |
|             |      |      |        | Brakes: Customer states when at stop sign and foot on brake pedal goes to the floor and customer has to pump pedal to get brakes back. Happened a couple of times, now there is a noise. (Perform diagnosis on brake pedal going down and noise in brakes, replace master cylinder ASM bleed and adjust brakes). |
|             |      |      |        | Windows: Customer states D/S window<br>bezels loose, has to keep putting back in<br>place. (Window switch door bezels are<br>operating as designed, showed customer<br>other Sentra and they are the same).                                                                                                      |
|             |      |      |        | Airbag System: Customer states when husband is sitting in front seat the air back light blinks on and off [husband is 200 lbs.]. (Perform zero relearn to airbag system.                                                                                                                                         |
|             |      |      |        | Upholstery: Customer states stain on D/S seat bottom, P/S seat getting black [vehicle is supposed to have a protectant on seats to prevent this please check]. (Remove stain from driver side seat bottom).                                                                                                      |
|             |      |      |        | Engine Idle: Recall 3212, engine idle. (Perform recall).                                                                                                                                                                                                                                                         |
| 4/19/13     | 39   | 2403 | 323382 | Front Seats: Customer states both front<br>seat sides are coming loose. (Replace<br>right front seat side bezel, replace left<br>front seat side bezel).                                                                                                                                                         |

Brakes: Customer states when stopped at a traffic light with foot on brake and letting up slightly to move up in line then pushing brake pedal to stop, brake pedal goes to floor. (Check complete brake system, road test by factory rep, unable to duplicate concern, operating normally at this time).

6/1/13 5 2760 328823

Brakes: Brake concern, when stopping pedal to floor. (Road test vehicle for brake pedal going to floor, contact tech line, unable to verify concern at this time, vehicle operating normally).

Brakes: Customer states when at a stop brake pedal goes to the floor and they hear a clicking sound, has to use the Ebrake to stop at times. (Road test vehicle unable to duplicate concern, vehicle operating as designed).

Front Seats: Customer states both seat moldings keep falling off check and advise. (Re-secure seat panels).

- 10. In addition to the above-summary, in or around June 2013, the vehicle's pedal brake completely failed to engage, which resulted in a collision that was solely caused by the brakes' failure.
- Manufacturer participated in at least one repair attempt and had notice of the vehicle's unrepaired defects both directly and through Dealer, its authorized servicing agent under the warranty. See Composite Exhibit 'C'.
- 12. Despite the repair attempts, the defects have not been adequately repaired and the vehicle remains in a defective condition, including the brake system, which is a problem that is becoming progressively worse with the passage of time.
- 13. Manufacturer's inability or refusal to perform warranty repairs, despite that the vehicle was defective, is in derogation of Manufacturer's obligation to Plaintiffs under the express warranty.