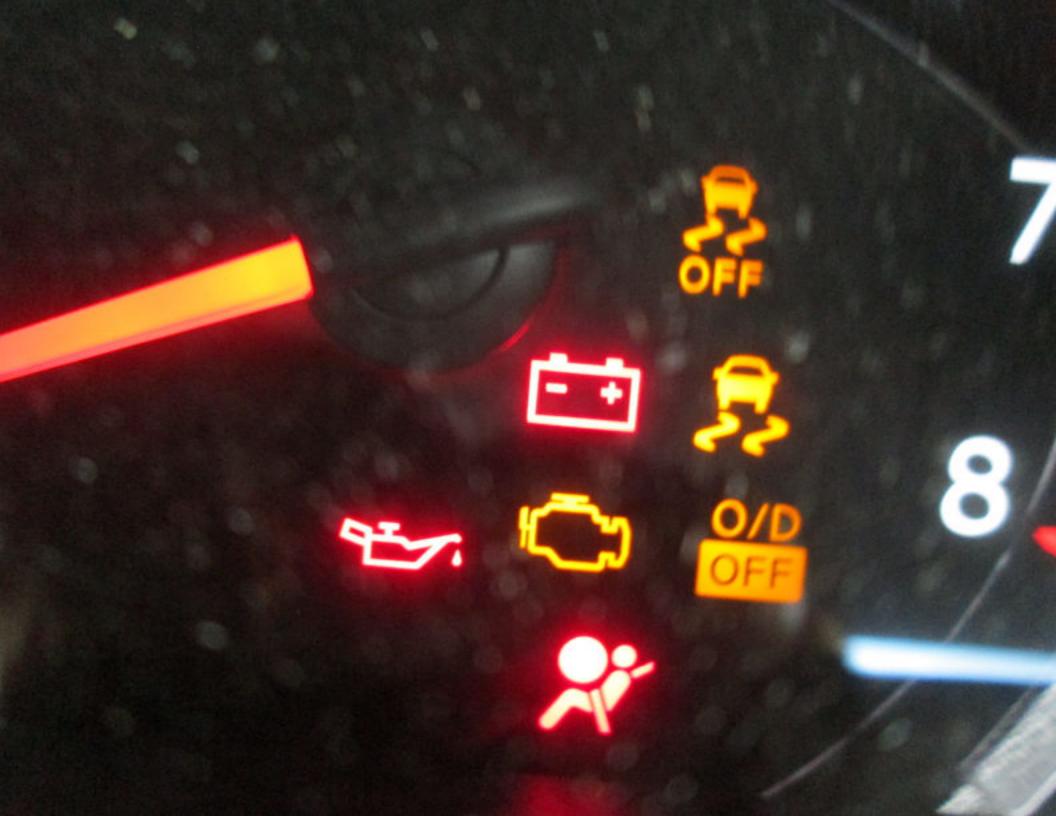

#### FIRST CAUSE OF ACTION

Each time Plaintiff delivered the nonconforming Vehicle

(Breach of Implied Warranty of Merchantability under Song-Beverly Warranty Act against all Defendants)

- 14. Plaintiff realleges each and every paragraph (1-14) and incorporates them by this reference as though fully set forth herein.
- 15. The distribution and sale of the Vehicle was accompanied by the Manufacturer and Seller's implied warranty that the Vehicle was merchantable.
- 16. Furthermore, Defendants, and each of them, impliedly warranted, inter alia, that the Vehicle would pass without objection in the trade under the contract description; that the Vehicle was fit for the ordinary purposes for which it was intended; that the Vehicle was adequately assembled; and/or that the Vehicle conformed to the promises or affirmations of fact made to Plaintiff.
  - 17. As evidenced by the defects, malfunctions,