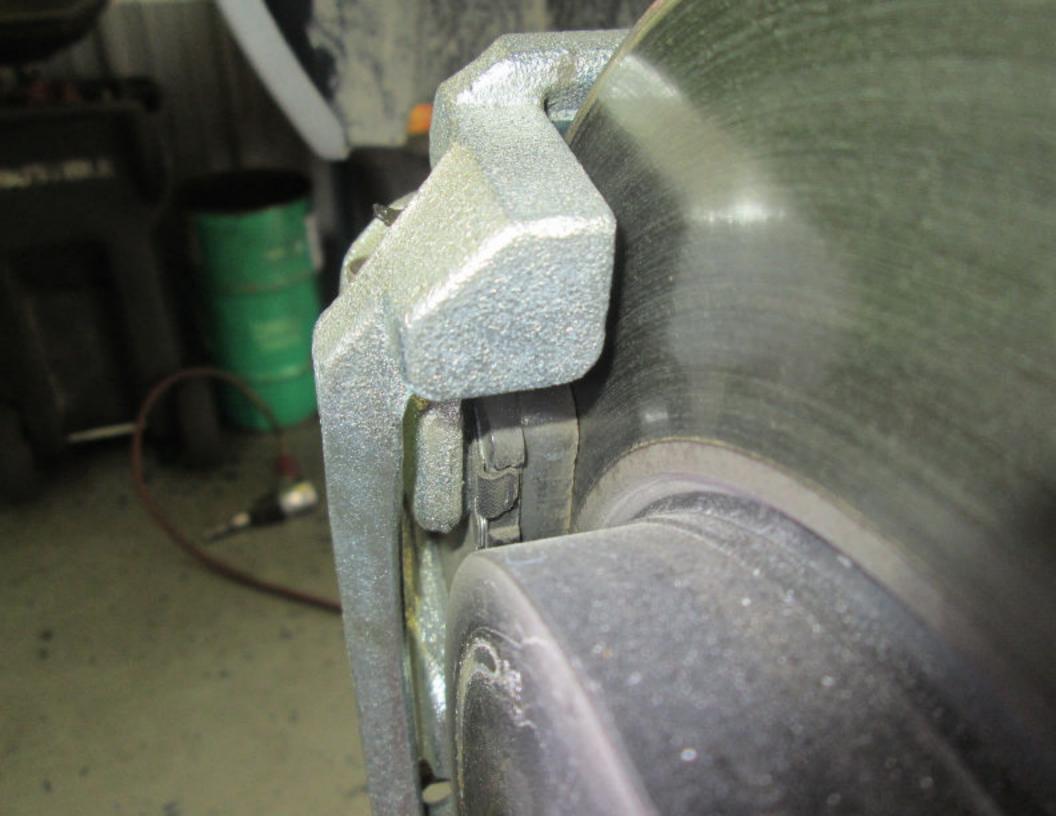

### 9. A summary of said repairs is as follows:

| <u>DATE</u> | DAYS | MILE | RO#    | COMPLAINT                                                                                                                                                                                                                                                                                                        |
|-------------|------|------|--------|------------------------------------------------------------------------------------------------------------------------------------------------------------------------------------------------------------------------------------------------------------------------------------------------------------------|
| 4/8/13      | 3    | 2070 | 321818 | Interior: Customer states interior panels<br>coming off. (Leather and recall xmisc<br>necessary to order new side panels for<br>headliner at windshield. Not fitting<br>properly coming loose over bumps).                                                                                                       |
|             |      |      |        | Brakes: Customer states when at stop sign and foot on brake pedal goes to the floor and customer has to pump pedal to get brakes back. Happened a couple of times, now there is a noise. (Perform diagnosis on brake pedal going down and noise in brakes, replace master cylinder ASM bleed and adjust brakes). |
|             |      |      |        | Windows: Customer states D/S window<br>bezels loose, has to keep putting back in<br>place. (Window switch door bezels are<br>operating as designed, showed customer<br>other Sentra and they are the same).                                                                                                      |
|             |      |      |        | Airbag System: Customer states when husband is sitting in front seat the air back light blinks on and off [husband is 200 lbs.]. (Perform zero relearn to airbag system.                                                                                                                                         |
|             |      |      |        | Upholstery: Customer states stain on D/S seat bottom, P/S seat getting black [vehicle is supposed to have a protectant on seats to prevent this please check]. (Remove stain from driver side seat bottom).                                                                                                      |
|             |      |      |        | Engine Idle: Recall 3212, engine idle. (Perform recall).                                                                                                                                                                                                                                                         |
| 4/19/13     | 39   | 2403 | 323382 | Front Seats: Customer states both front<br>seat sides are coming loose. (Replace<br>right front seat side bezel, replace left<br>front seat side bezel).                                                                                                                                                         |

Front Seats: Customer states both seat moldings keep falling off check and advise. (Re-secure seat panels).

- 10. In addition to the above-summary, in or around June 2013, the vehicle's pedal brake completely failed to engage, which resulted in a collision that was solely caused by the brakes' failure.
- Manufacturer participated in at least one repair attempt and had notice of the vehicle's unrepaired defects both directly and through Dealer, its authorized servicing agent under the warranty. See Composite Exhibit 'C'.
- 12. Despite the repair attempts, the defects have not been adequately repaired and the vehicle remains in a defective condition, including the brake system, which is a problem that is becoming progressively worse with the passage of time.
- 13. Manufacturer's inability or refusal to perform warranty repairs, despite that the vehicle was defective, is in derogation of Manufacturer's obligation to Plaintiffs under the express warranty.