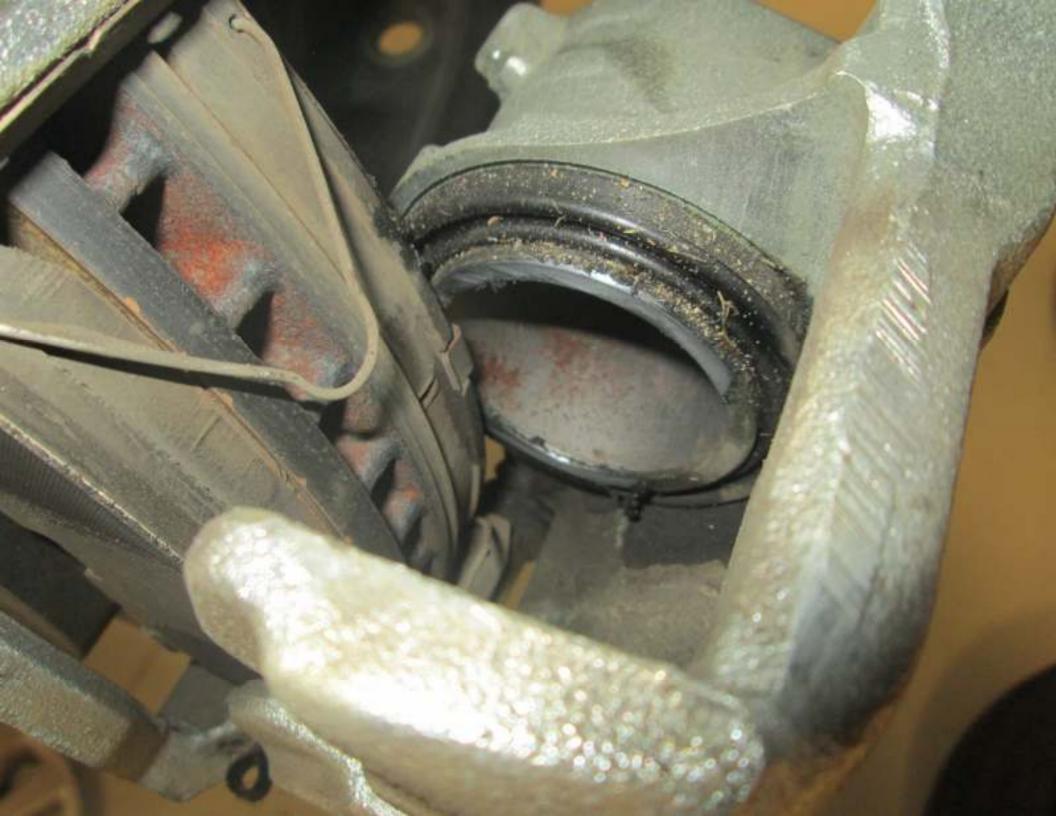

6/1/13 5 2760 328823

Brakes: Brake concern, when stopping pedal to floor. (Road test vehicle for brake pedal going to floor, contact tech line, unable to verify concern at this time, vehicle operating normally).

Brake Noise: Rear brake noise. (Road test vehicle for noise in brakes, remove rear brake drums and lubricate wheel cylinder slides, re road test, vehicle noise is gone).

6/29/13 21 3389 332297

Vehicle Noise: Customer states when stopping at the end of the stop there is a noise coming from the rear of the vehicle on the right side. (Road test vehicle unable to duplicate concern, vehicle operating as designed).

Brakes: Customer states when at a stop brake pedal goes to the floor and they hear a clicking sound, has to use the Ebrake to stop at times. (Road test vehicle unable to duplicate concern, vehicle operating as designed).