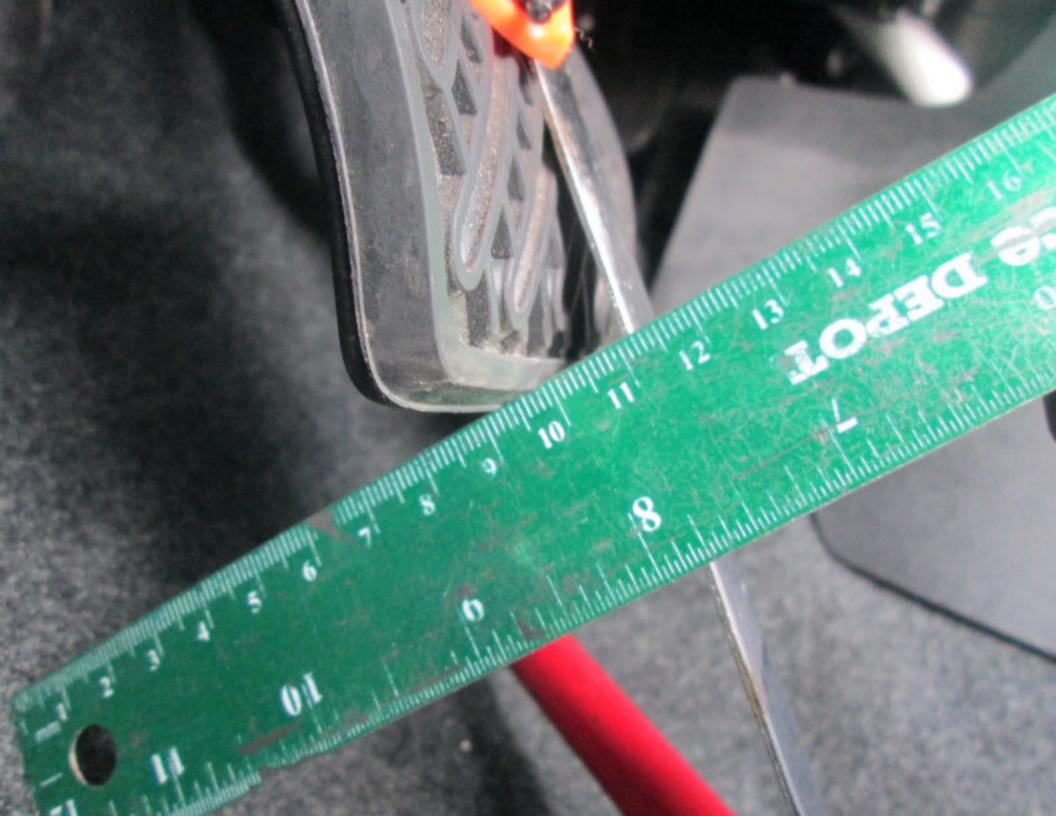

Front Seats: Customer states both seat moldings keep falling off check and advise. (Re-secure seat panels).

- 10. In addition to the above-summary, in or around June 2013, the vehicle's pedal brake completely failed to engage, which resulted in a collision that was solely caused by the brakes' failure.
- Manufacturer participated in at least one repair attempt and had notice of the vehicle's unrepaired defects both directly and through Dealer, its authorized servicing agent under the warranty. See Composite Exhibit 'C'.
- 12. Despite the repair attempts, the defects have not been adequately repaired and the vehicle remains in a defective condition, including the brake system, which is a problem that is becoming progressively worse with the passage of time.
- 13. Manufacturer's inability or refusal to perform warranty repairs, despite that the vehicle was defective, is in derogation of Manufacturer's obligation to Plaintiffs under the express warranty.