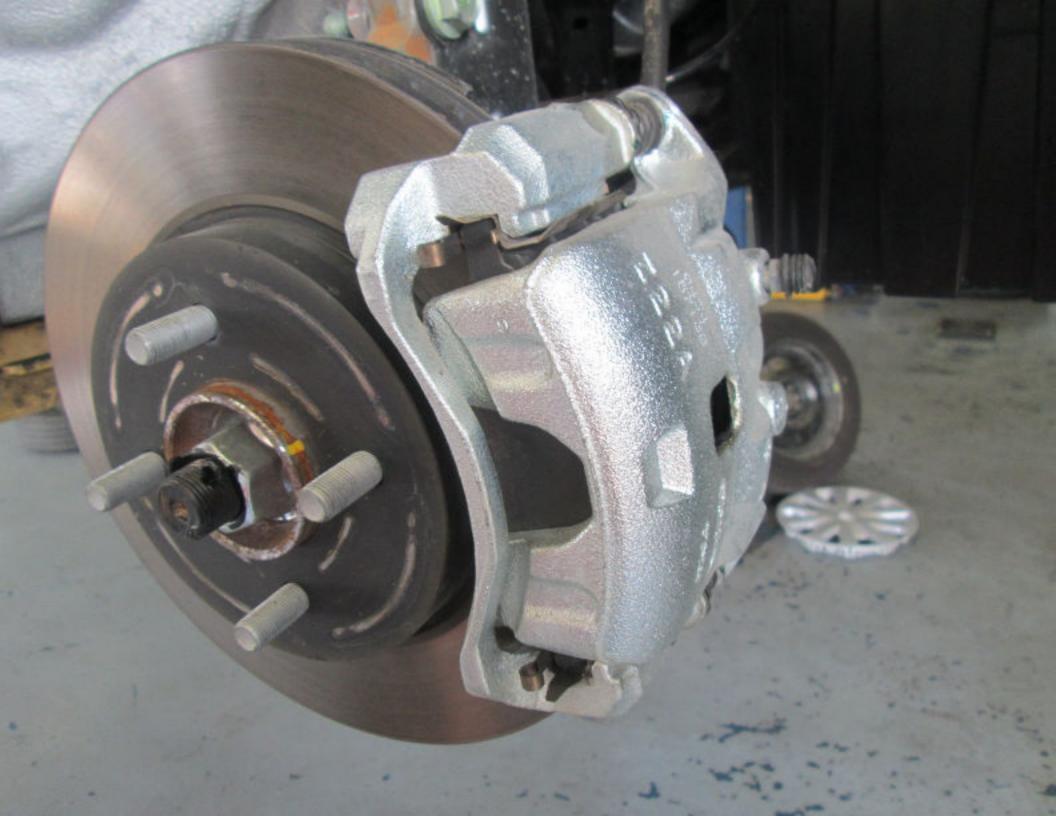

Front Seats: Customer states both seat moldings keep falling off check and advise. (Re-secure seat panels).

- 10. In addition to the above-summary, in or around June 2013, the vehicle's pedal brake completely failed to engage, which resulted in a collision that was solely caused by the brakes' failure.
- Manufacturer participated in at least one repair attempt and had notice of the vehicle's unrepaired defects both directly and through Dealer, its authorized servicing agent under the warranty. See Composite Exhibit 'C'.
- 12. Despite the repair attempts, the defects have not been adequately repaired and the vehicle remains in a defective condition, including the brake system, which is a problem that is becoming progressively worse with the passage of time.
- 13. Manufacturer's inability or refusal to perform warranty repairs, despite that the vehicle was defective, is in derogation of Manufacturer's obligation to Plaintiffs under the express warranty.