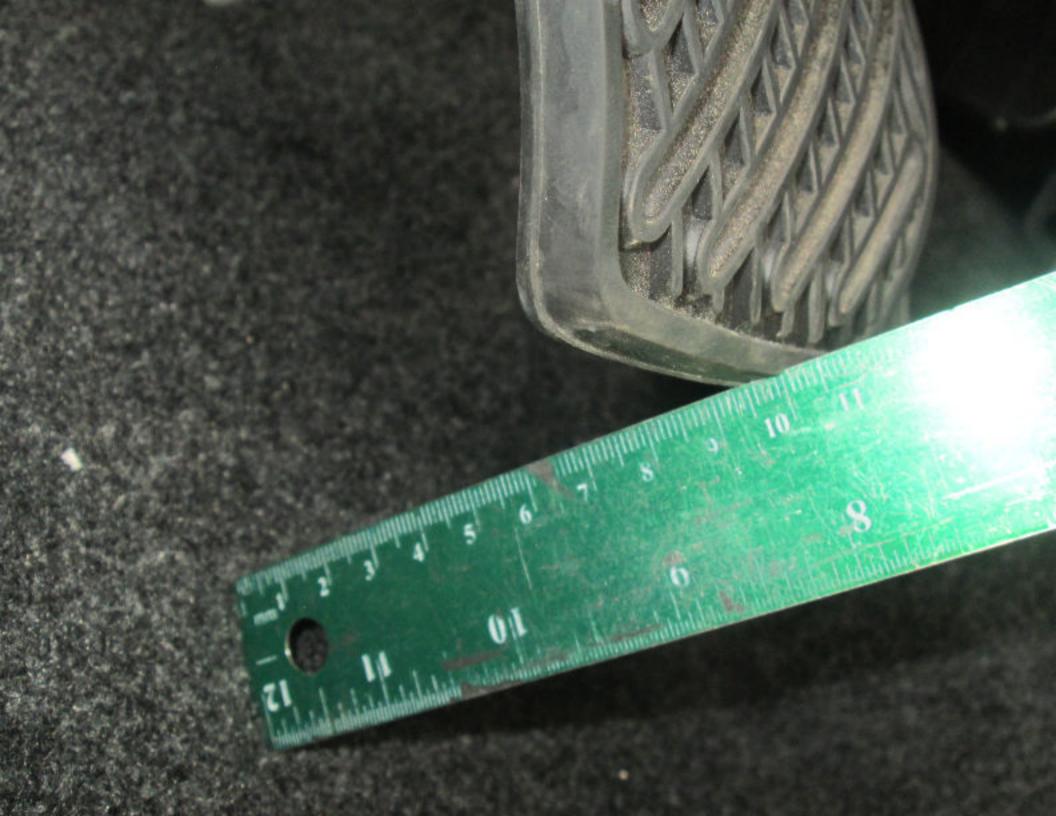

### 9. A summary of said repairs is as follows:

| <u>DATE</u> | DAYS | MILE | RO#    | COMPLAINT                                                                                                                                                                                                                                                                                                        |
|-------------|------|------|--------|------------------------------------------------------------------------------------------------------------------------------------------------------------------------------------------------------------------------------------------------------------------------------------------------------------------|
| 4/8/13      | 3    | 2070 | 321818 | Interior: Customer states interior panels<br>coming off. (Leather and recall xmisc<br>necessary to order new side panels for<br>headliner at windshield. Not fitting<br>properly coming loose over bumps).                                                                                                       |
|             |      |      |        | Brakes: Customer states when at stop sign and foot on brake pedal goes to the floor and customer has to pump pedal to get brakes back. Happened a couple of times, now there is a noise. (Perform diagnosis on brake pedal going down and noise in brakes, replace master cylinder ASM bleed and adjust brakes). |
|             |      |      |        | Windows: Customer states D/S window<br>bezels loose, has to keep putting back in<br>place. (Window switch door bezels are<br>operating as designed, showed customer<br>other Sentra and they are the same).                                                                                                      |
|             |      |      |        | Airbag System: Customer states when husband is sitting in front seat the air back light blinks on and off [husband is 200 lbs.]. (Perform zero relearn to airbag system.                                                                                                                                         |
|             |      |      |        | Upholstery: Customer states stain on D/S seat bottom, P/S seat getting black [vehicle is supposed to have a protectant on seats to prevent this please check]. (Remove stain from driver side seat bottom).                                                                                                      |
|             |      |      |        | Engine Idle: Recall 3212, engine idle. (Perform recall).                                                                                                                                                                                                                                                         |
| 4/19/13     | 39   | 2403 | 323382 | Front Seats: Customer states both front<br>seat sides are coming loose. (Replace<br>right front seat side bezel, replace left<br>front seat side bezel).                                                                                                                                                         |