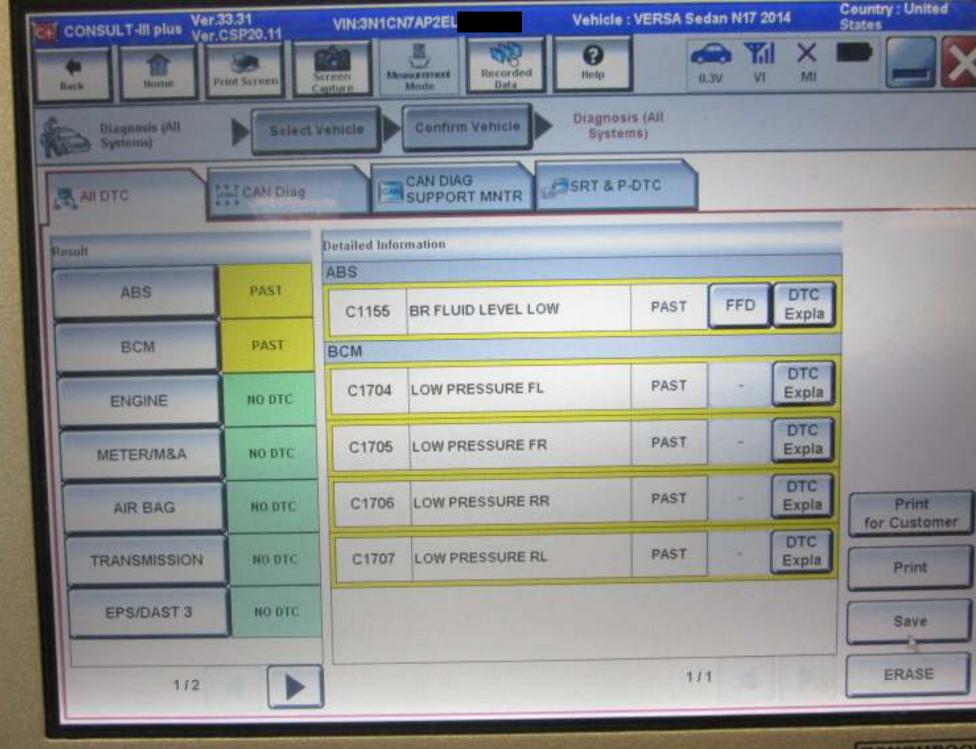

CTION 46NIZTPS 07/23/13 33384 128 277 75NIZ02 SALESPERSON NO. 125 **ERIC MARSHALL** S ERVICE STATE REG# 3 3N1CN7AP2FL 14/NISSAN/VERSA SEDAN/4DR SDN CVT 1 3189N 37983 31116 08/03/13 130 11/04/13 STAFFORD, VA 044 BRILL SILV/BLK LE NIZZ 6,729 325 CHRISTINA GILEAU 10:56am 11/04/13 07:00pm

Х

ORIGINAL CUSTOMER ESTIMATE:

TOTAL 0.00

X \_\_\_\_\_

- 1 W 61NIZ01 \*EXT TRIM CONCERN
  CUSTOMER STATES THE MANUAL MIRRORS WERE INOPERATIVE.
  S.O.P. IS HERE..
- 2 **W** 40NIZ01 \*BRAKE CONCERN
  CUSTOMER STATES THE BRAKES GOES TO THE FLOOR AND NO
  FUNCTION OF BRAKES.
- 3 1 \* 02NIZ27 27 POINT CHECK
  DO COMPLETE MULTI POINT INSPECTION
- 4 + **W** 70NIZ
  BODY DAMAGE DUE TO FAULTY BRAKES.

Next visit due by: 10479 MILES or by 2/18/2014



0601J37983























































Panasonic CF-19

TOUGHBOO



Panasonic CF19

TOUGHBOOK

Value VERSA Radio NO 2016 BR FLOD LEVEL LOW BURNING STATE

:::::::::::

Panasonic





































## NISSAN SEAT BELT FOR AUTOMOBILES MEETS/CUMPLE: MVSS NO.209, NO.302 HECHO EN MEXICO MODEL/MODELO: TI-G310 MFD. DATE/FECHA: 2013 LOT NO/LOTE: 3102 FABR CANTE :/ MANUFACTURED BY: TK HOLDINGS INC.

























MANUFACTURED BY NIZZAN MOTOR CO. , LTD. 04/13. GVWR: 3389 L GAWR FR: 1750 LBS GAWR RR: 1687 LBS ANUAL FOR ADDITIONAL INF TRANS AXLE ENGINE REDFLLA GM38 HR16DEL598 CC MODEL:



































CAR #: 12488673 Claimant: VIN: 3N1CN7AP2EL



### II. Vehicle

Model year & model name: 2014 Nissan Versa
Mileage: 6,729

License #:

Mfg. date: 04/13 State: VA 3N1CN7AP2EL

Special equipment &