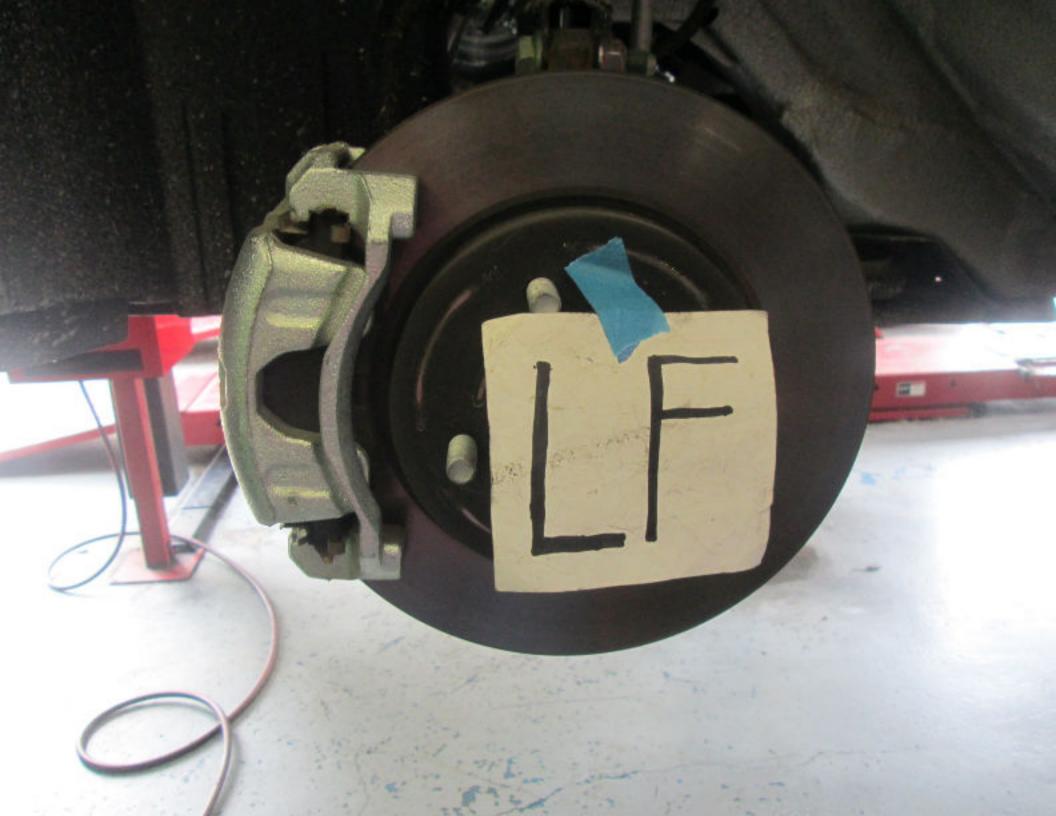

#### **FACTS**

- On or about February 23, 2013, Plaintiffs purchased the vehicle from Dealer.
   See Exhibit 'A', attached hereto.
- Along with the purchase of the vehicle, Plaintiffs received an express warranty from Manufacturer. See Exhibit 'B', attached hereto.
- Specifically the relevant terms of the warranty were as follows:
  - (a) Manufacturer's 3-year/36,000 mile bumper-to-bumper warranty covered the vehicle.
  - (b) Manufacturer promised in the express warranty that Manufacturer would repair defects and replace defective parts within the specified time frame above, through its own authorized servicing agents as defined in the express warranty.
- 8. Plaintiffs have taken the vehicle to Dealer, as authorized servicing agent for Manufacturer, pursuant to the warranty, a combined total of at least four (4) times for repairs of defects and/or defective parts, including complaints about the performance of the vehicle's brake and airbag systems, which are component parts that are covered under the express warranty. See Composite Exhibit 'C', attached hereto.

Brakes: Customer states when stopped at a traffic light with foot on brake and letting up slightly to move up in line then pushing brake pedal to stop, brake pedal goes to floor. (Check complete brake system, road test by factory rep, unable to duplicate concern, operating normally at this time).

6/1/13 5 2760 328823

Brakes: Brake concern, when stopping pedal to floor. (Road test vehicle for brake pedal going to floor, contact tech line, unable to verify concern at this time, vehicle operating normally).

Brakes: Customer states when at a stop brake pedal goes to the floor and they hear a clicking sound, has to use the Ebrake to stop at times. (Road test vehicle unable to duplicate concern, vehicle operating as designed).